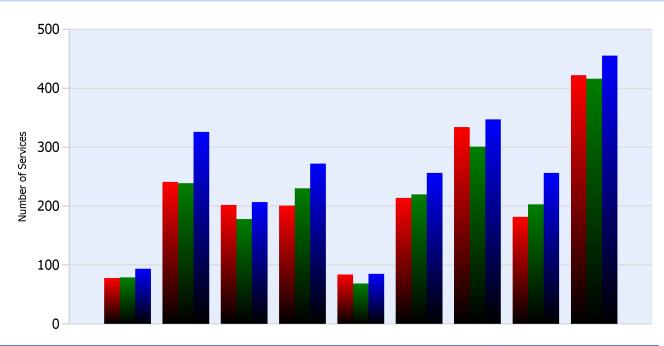

#### **HELP Services Provided**

| Month | Debris | Tire | Fuel | Mech | Jump | Traffic<br>Ctrl | Tag | No<br>Service | Other |  |
|-------|--------|------|------|------|------|-----------------|-----|---------------|-------|--|
| JAN   | 78     | 241  | 202  | 201  | 84   | 214             | 334 | 182           | 422   |  |
| FEB   | 79     | 239  | 178  | 230  | 69   | 220             | 301 | 203           | 416   |  |
| MAR   | 94     | 326  | 207  | 272  | 85   | 256             | 347 | 256           | 455   |  |