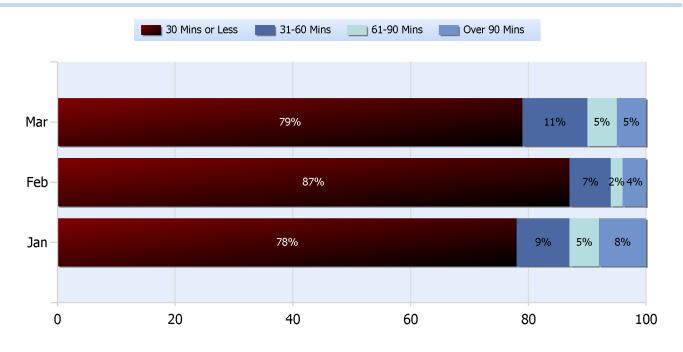

### **Lane Blockage Clearance Times Urban**

**Quarter 1, 2016** 

Total Incidents Managed This Quarter: 5621