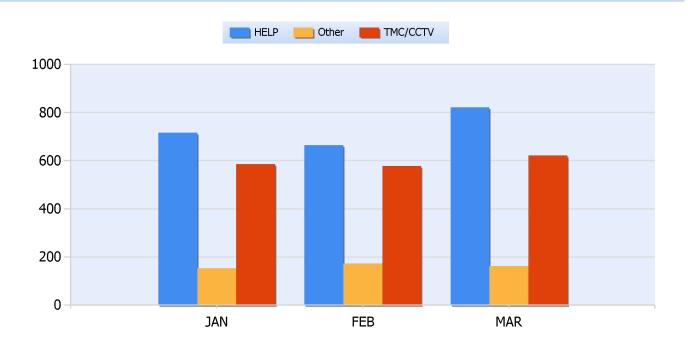

### **Incidents By Detection Source**

**Quarter 1, 2016** 

Total Incidents Managed This Quarter: 5621