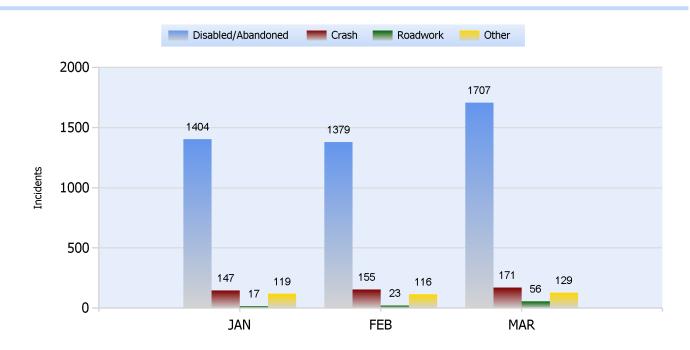

**Quarter 1, 2016** 

Total Incidents Managed This Quarter: 5621

### **Incidents Managed YTD**

Total Incidents Managed YTD - 5573



### **Incidents By Detection Source**







**Quarter 1, 2016** 

Total Incidents Managed This Quarter: 5621

#### **Total Roadway Incidents**



### **Lane Blockage Clearance Times Overall**



Powered By:







**Quarter 1, 2016** 

Total Incidents Managed This Quarter: 5621

### **Lane Blockage Clearance Times Urban**









**Quarter 1, 2016** 

Total Incidents Managed This Quarter: 5621

### **Lane Blockage Clearance Times Rural**









Quarter 1, 2016

Total Incidents Managed This Quarter: 5621

#### **HELP Services Provided**



| Month | Debris | Tire | Fuel | Mech | Jump | Traffic<br>Ctrl | Tag | No<br>Service | Other |  |
|-------|--------|------|------|------|------|-----------------|-----|---------------|-------|--|
| JAN   | 78     | 241  | 202  | 201  | 84   | 214             | 334 | 182           | 422   |  |
| FEB   | 79     | 239  | 178  | 230  | 69   | 220             | 301 | 203           | 416   |  |
| MA