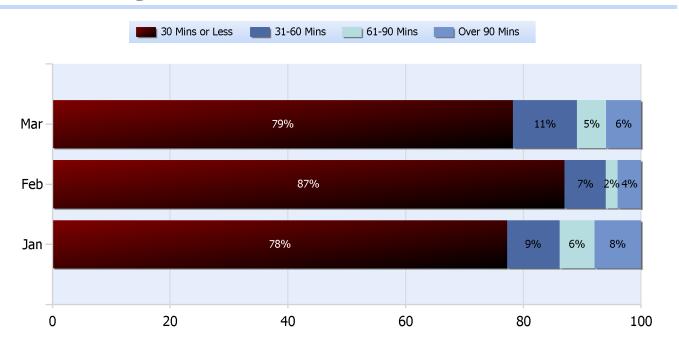

### **Lane Blockage Clearance Times Overall**

Powered By:

**Quarter 1, 2016** 

Total Incidents Managed This Quarter: 5621