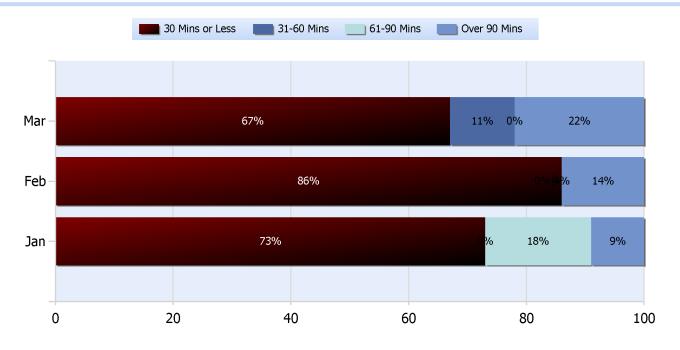

### **Lane Blockage Clearance Times Rural**

Quarter 1, 2016

Total Incidents Managed This Quarter: 5621