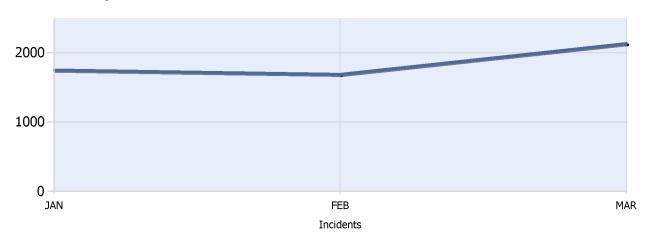

**Quarter 1, 2016** 

Total Incidents Managed This Quarter: 5621

### **Incidents Managed YTD**

Total Incidents Managed YTD - 5573



### **Incidents By Detection Source**







**Quarter 1, 2016** 

Total Incidents Managed This Quarter: 5621

#### **Total Roadway Incidents**



### **Lane Blockage Clearance Times Overall**



Powered By:







**Quarter 1, 2016** 

Total Incidents Managed This Quarter: 5621

### **Lane Blockage Clearance Times Urban**









**Quarter 1, 2016** 

Total Incidents Managed This Quarter: 5621

### **Lane Blockage Clearance Times Rural**









Quarter 1, 2016

Total Incidents Managed This Quarter: 5621

#### **HELP Services Provided**



| Month | Debris | Tire | Fuel | Mech | Jump | Traffic<br>Ctrl | Tag | No<br>Service | Other |  |
|-------|--------|------|------|------|------|-----------------|-----|---------------|-------|--|
| JAN   | 78     | 241  | 202  | 201  | 84   | 214