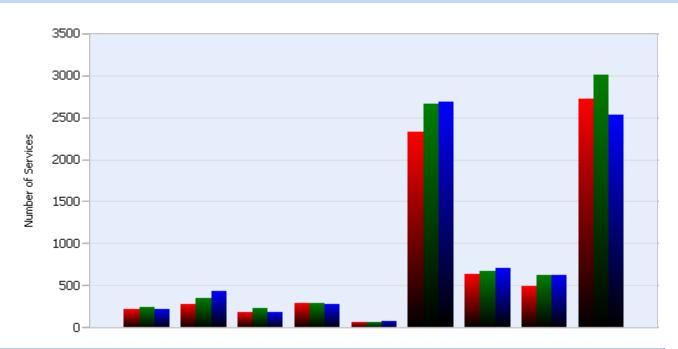

# **HELP Services Provided**

| Month | Debris | Tire | Fuel | Mech | Jump | Traffic<br>Ctrl | Tag | No<br>Service | Other |  |
|-------|--------|------|------|------|------|-----------------|-----|---------------|-------|--|
| APR   | 219    | 284  | 183  | 286  | 67   | 2333            | 640 | 493           | 2716  |  |
| MAY   | 247    | 350  | 233  | 296  | 59   | 2659            | 674 | 620           | 3004  |  |
| JUN   | 225    | 430  | 184  | 283  | 74   | 2685            | 710 | 619           | 2534  |  |