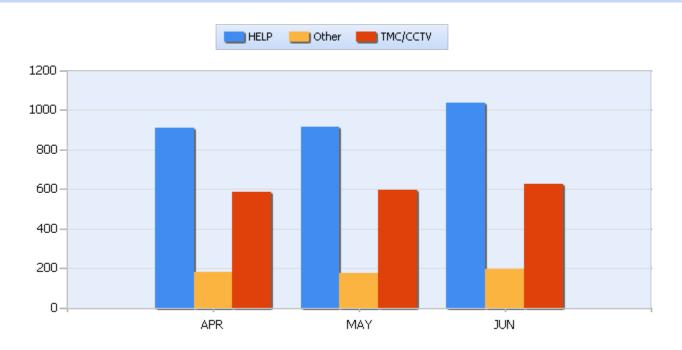

# **Incidents By Detection Source**

Quarter 2, 2016

Total Incidents Managed This Quarter: 10116