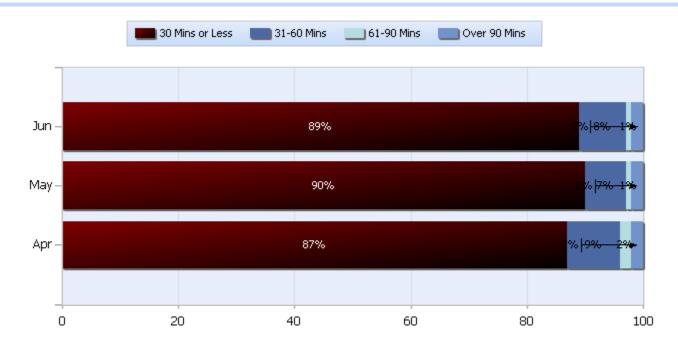

# Lane Blockage Clearance Times Urban

Quarter 2, 2016

Total Incidents Managed This Quarter: 10116