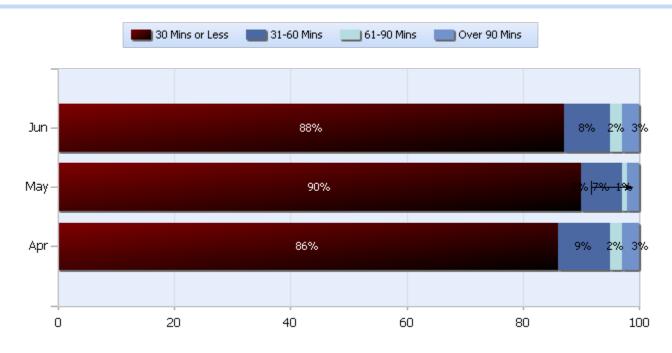

### Lane Blockage Clearance Times Overall

Quarter 2, 2016

Total Incidents Managed This Quarter: 10116