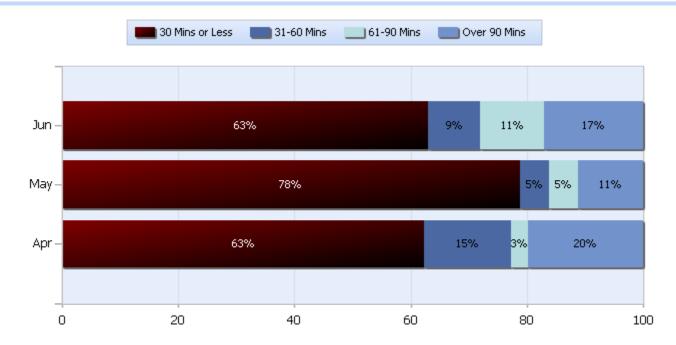

### Lane Blockage Clearance Times Rural

Quarter 2, 2016

Total Incidents Managed This Quarter: 10116