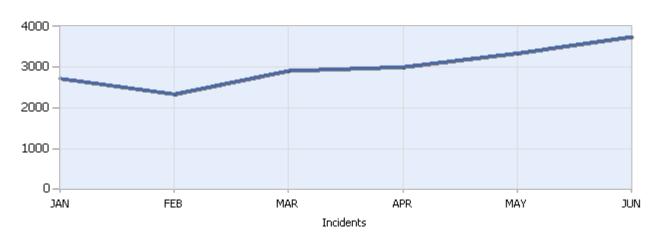

Quarter 2, 2016

Total Incidents Managed This Quarter: 10116

# **Incidents Managed YTD**

#### Total Incidents Managed YTD - 18109



# **Incidents By Detection Source**









Quarter 2, 2016

Total Incidents Managed This Quarter: 10116

#### **Total Roadway Incidents**



### Lane Blockage Clearance Times Overall









Quarter 2, 2016

Total Incidents Managed This Quarter: 10116

# Lane Blockage Clearance Times Urban









Quarter 2, 2016

Total Incidents Managed This Quarter: 10116

### Lane Blockage Clearance Times Rural









Quarter 2, 2016

Total Incidents Managed This Quarter: 10116

# **HELP Services Provided**



| Month | Debris | Tire | Fuel | Mech | Jump | Traffic<br>Ctrl | Tag | No<br>Service | Other |  |
|-------|--------|------|------|------|------|-----------------|-----|---------------|-------|--|
| APR   | 219    | 284  | 183  | 286  | 67   | 2333            | 640 | 493           | 2716  |