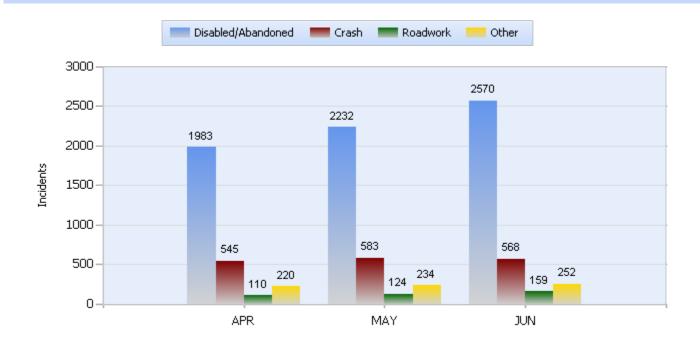

Quarter 2, 2016

Total Incidents Managed This Quarter: 10116

# **Incidents Managed YTD**

#### Total Incidents Managed YTD - 18109



# **Incidents By Detection Source**









Quarter 2, 2016

Total Incidents Managed This Quarter: 10116

#### **Total Roadway Incidents**



### Lane Blockage Clearance Times Overall









Quarter 2, 2016

Total Incidents Managed This Quarter: 10116

# Lane Blockage Clearance Times Urban









Quarter 2, 2016

Total Incidents Managed This Quarter: 10116

### Lane Blockage Clearance Times Rural









Quarter 2, 2016

Total Incidents Managed This Quarter: 10116

# **HELP Services Provided**



| Month | Debris | Tire | Fuel | Mech | Jump | Traffic<br>Ctrl | Tag | No<br>Service | Other |  |
|-------|--------|------|------|------|------|-----------------|-----|---------------|-------|--|
| APR   | 219    | 284  | 183  | 286  | 67   | 2333            | 640 | 493           | 2716  |  |
| MAY   | 247    | 350  | 233  | 296  | 59   | 2659            | 674 | 620           | 3004  |  |
| JUN   | 225    | 430  | 184  | 283  | 7