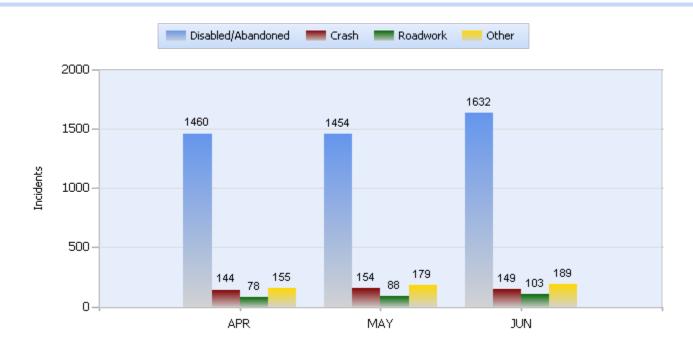

Quarter 2, 2016

Total Incidents Managed This Quarter: 6072

#### **Incidents Managed YTD**

Total Incidents Managed YTD - 11421



#### **Incidents By Detection Source**







Quarter 2, 2016

Total Incidents Managed This Quarter: 6072

#### **Total Roadway Incidents**



#### **Lane Blockage Clearance Times Overall**







Quarter 2, 2016

Total Incidents Managed This Quarter: 6072

### **Lane Blockage Clearance Times Urban**









Quarter 2, 2016

Total Incidents Managed This Quarter: 6072

### **Lane Blockage Clearance Times Rural**







Quarter 2, 2016

Total Incidents Managed This Quarter: 6072

#### **HELP Services Provided**



| Month | Debris | Tire | Fuel | Mech | Jump | Traffic<br>Ctrl | Tag | No<br>Service | Other |  |
|-------|--------|------|------|------|------|-----------------|-----|---------------|-------|--|
| APR   | 153    | 234  | 152  | 163  | 39   | 196             | 231 | 412           | 354   |  |
| MAY   | 181    | 215  | 149  | 164  | 62   | 193             | 231 | 405           | 387   |  |
| JUN   | 191    | 238  | 183