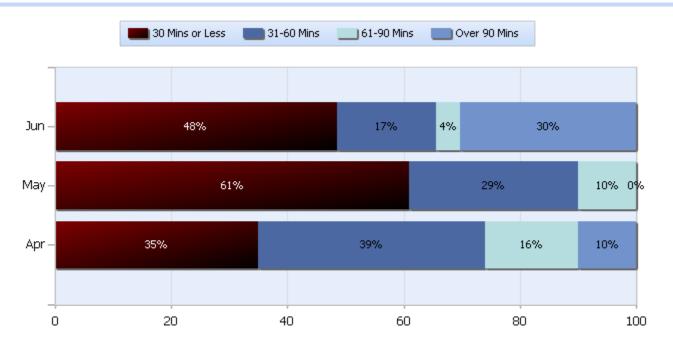

### **Lane Blockage Clearance Times Rural**

Quarter 2, 2016

Total Incidents Managed This Quarter: 6072