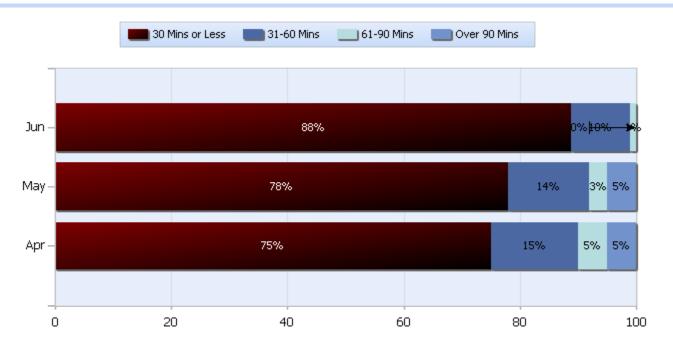

### **Lane Blockage Clearance Times Urban**

Quarter 2, 2016

Total Incidents Managed This Quarter: 6072