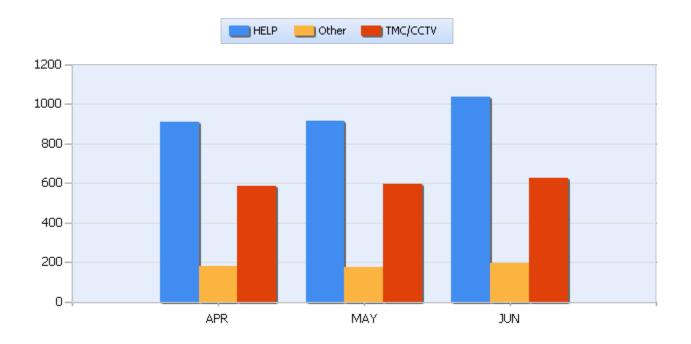

#### **Incidents By Detection Source**

Quarter 2, 2016

Total Incidents Managed This Quarter: 6072