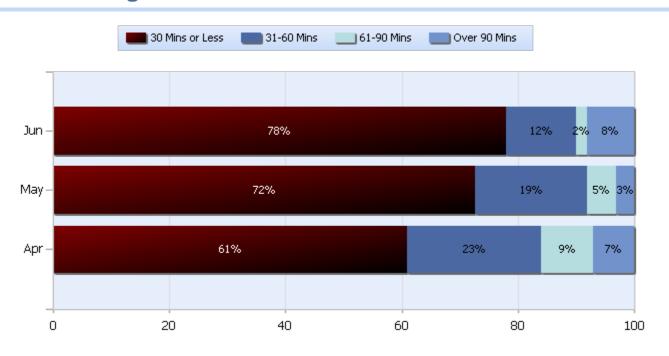

#### **Lane Blockage Clearance Times Overall**

Quarter 2, 2016

Total Incidents Managed This Quarter: 6072