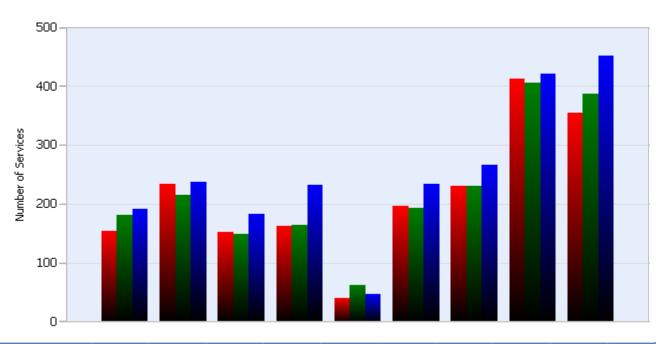

#### **HELP Services Provided**

| Month | Debris | Tire | Fuel | Mech | Jump | Traffic<br>Ctrl | Tag | No<br>Service | Other |  |
|-------|--------|------|------|------|------|-----------------|-----|---------------|-------|--|
| APR   | 153    | 234  | 152  | 163  | 39   | 196             | 231 | 412           | 354   |  |
| MAY   | 181    | 215  | 149  | 164  | 62   | 193             | 231 | 405           | 387   |  |
| JUN   | 191    | 238  | 183  | 232  | 46   | 234             | 266 | 421           | 451   |  |