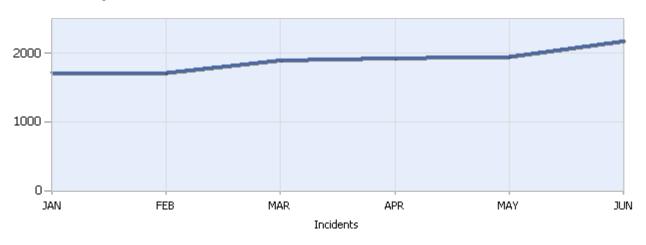

Quarter 2, 2016

Total Incidents Managed This Quarter: 6072

#### **Incidents Managed YTD**

Total Incidents Managed YTD - 11421