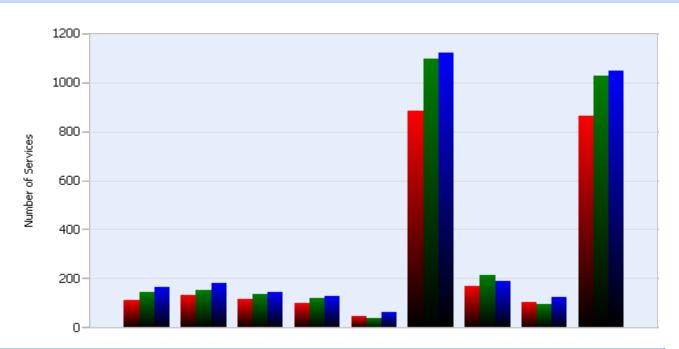

#### **HELP Services Provided**

| Month | Debris | Tire | Fuel | Mech | Jump | Traffic<br>Ctrl | Tag | No<br>Service | Other |  |
|-------|--------|------|------|------|------|-----------------|-----|---------------|-------|--|
| APR   | 112    | 132  | 115  | 98   | 45   | 884             | 171 | 105           | 864   |  |
| MAY   | 144    | 151  | 138  | 119  | 40   | 1098            | 212 | 94            | 1028  |  |
| JUN   | 163    | 180  | 145  | 127  | 64   | 1120            | 191 | 124           | 1049  |  |