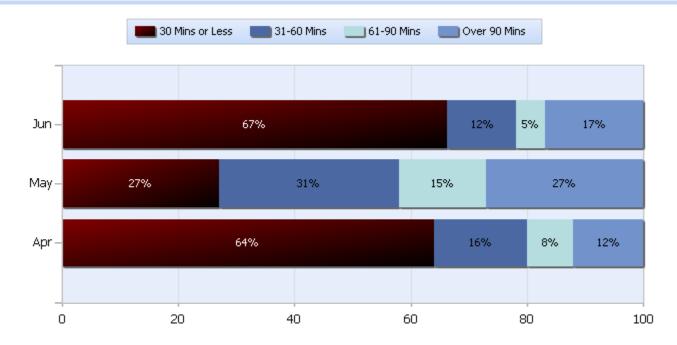

## Lane Blockage Clearance Times Rural

Quarter 2, 2016

Total Incidents Managed This Quarter: 5023