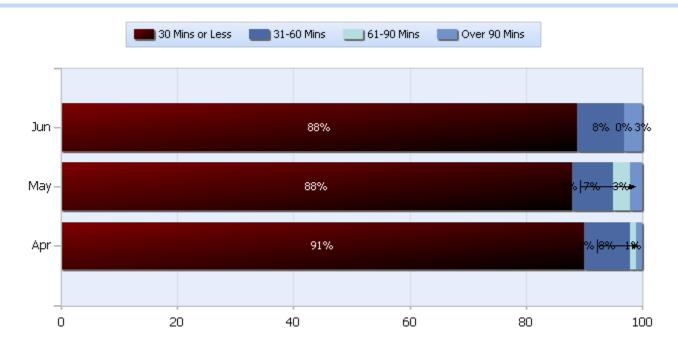

## Lane Blockage Clearance Times Urban

Quarter 2, 2016

Total Incidents Managed This Quarter: 5023