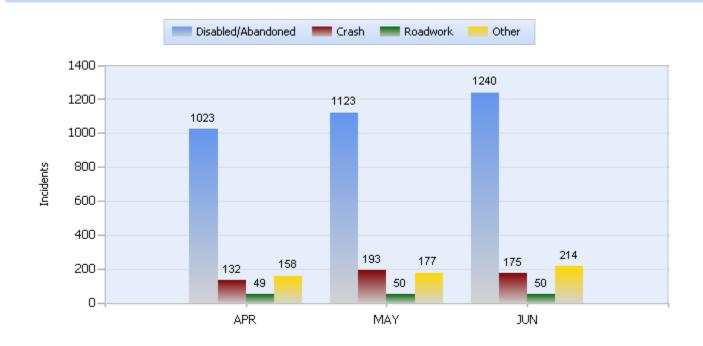

Quarter 2, 2016

Total Incidents Managed This Quarter: 5023

# **Incidents Managed YTD**

#### Total Incidents Managed YTD - 8911



## **Incidents By Detection Source**









Quarter 2, 2016

Total Incidents Managed This Quarter: 5023

#### **Total Roadway Incidents**



#### Lane Blockage Clearance Times Overall









Quarter 2, 2016

Total Incidents Managed This Quarter: 5023

## Lane Blockage Clearance Times Urban









Quarter 2, 2016

Total Incidents Managed This Quarter: 5023

## Lane Blockage Clearance Times Rural









Quarter 2, 2016

Total Incidents Managed This Quarter: 5023

#### **HELP Services Provided**



| Month | Debris | Tire | Fuel | Mech | Jump | Traffic<br>Ctrl | Tag | No<br>Service | Other |  |
|-------|--------|------|------|------|------|-----------------|-----|---------------|-------|--|
| APR   | 112    | 132  | 115  | 98   | 45   | 884             | 171 | 105           | 864   |  |
| MAY   | 144    | 151  | 138  | 119  | 40   | 1098            | 212 | 94            | 1028  |  |
| JUN   | 163    | 180  | 145  | 127  |