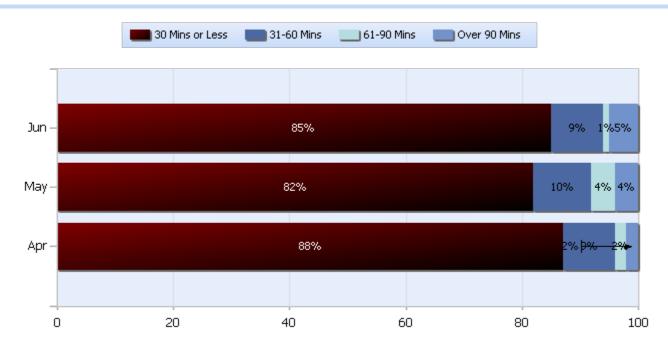

#### Lane Blockage Clearance Times Overall

Quarter 2, 2016

Total Incidents Managed This Quarter: 5023