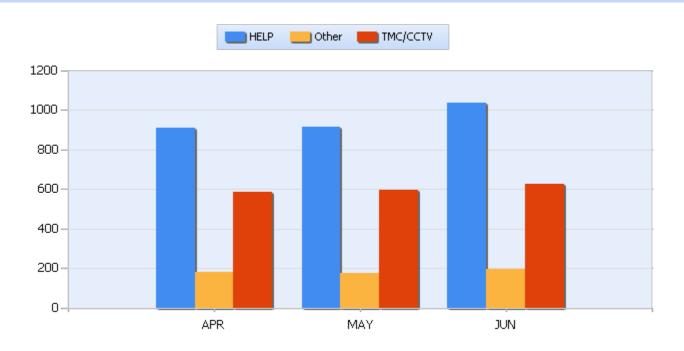

## **Incidents By Detection Source**

Quarter 2, 2016

Total Incidents Managed This Quarter: 5023

Quarter 2, 2016

Total Incidents Managed This Quarter: 5023