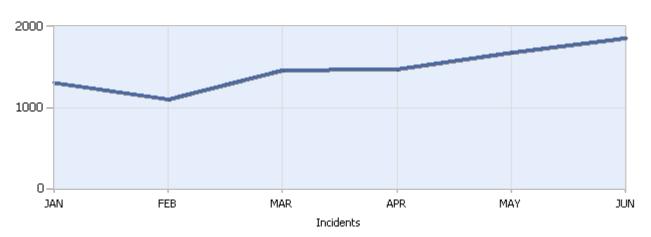

Quarter 2, 2016

Total Incidents Managed This Quarter: 5023

# **Incidents Managed YTD**

#### Total Incidents Managed YTD - 8911



## **Incidents By Detection Source**









Quarter 2, 2016

Total Incidents Managed This Quarter: 5023

#### **Total Roadway Incidents**



#### Lane Blockage Clearance Times Overall









Quarter 2, 2016

Total Incidents Managed This Quarter: 5023

## Lane Blockage Clearance Times Urban









Quarter 2, 2016

Total Incidents Managed This Quarter: 5023

## Lane Blockage Clearance Times Rural









Quarter 2, 2016

Total Incidents Managed This Quarter: 5023

#### **HELP Services Provided**



| Month | Debris | Tire | Fuel | Mech | Jump | Traffic<br>Ctrl | Tag | No<br>Service | Other |  |
|-------|--------|------|------|------|------|-----------------|-----|---------------|-------|--|
| APR   | 112    | 132  | 115  | 98   | 45   | 884             | 171 | 105           | 864