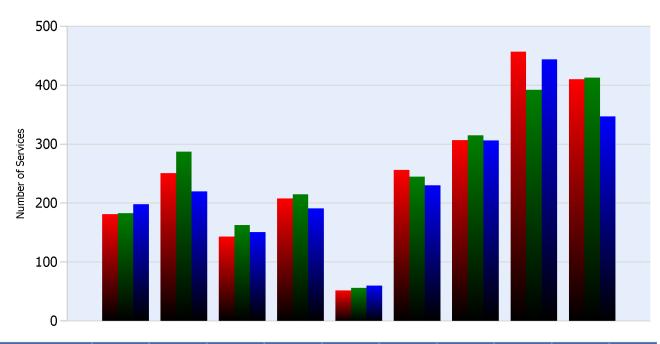

#### **HELP Services Provided**

| Month | Debris | Tire | Fuel | Mech | Jump | Traffic<br>Ctrl | Tag | No<br>Service | Other |  |
|-------|--------|------|------|------|------|-----------------|-----|---------------|-------|--|
| JUL   | 181    | 251  | 143  | 208  | 52   | 256             | 307 | 457           | 410   |  |
| AUG   | 183    | 287  | 163  | 215  | 56   | 245             | 315 | 392           | 413   |  |
| SEP   | 198    | 220  | 151  | 191  | 60   | 230             | 306 | 444           | 347   |  |