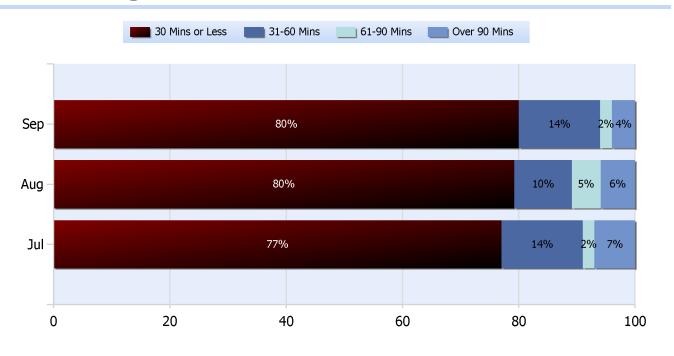

### **Lane Blockage Clearance Times Overall**

Powered By:

**Quarter 3, 2016** 

Total Incidents Managed This Quarter: 6521