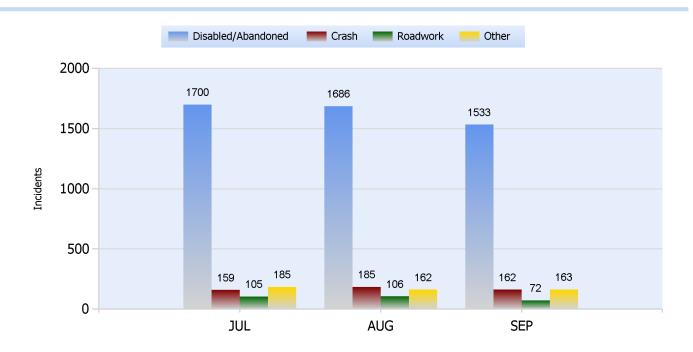

**Quarter 3, 2016** 

Total Incidents Managed This Quarter: 6521

#### **Incidents Managed YTD**

Total Incidents Managed YTD - 17942



### **Incidents By Detection Source**







**Quarter 3, 2016** 

Total Incidents Managed This Quarter: 6521

#### **Total Roadway Incidents**



### **Lane Blockage Clearance Times Overall**



Powered By:







**Quarter 3, 2016** 

Total Incidents Managed This Quarter: 6521

#### **Lane Blockage Clearance Times Urban**









**Quarter 3, 2016** 

Total Incidents Managed This Quarter: 6521

### **Lane Blockage Clearance Times Rural**









**Quarter 3, 2016** 

Total Incidents Managed This Quarter: 6521

#### **HELP Services Provided**



| Month | Debris | Tire | Fuel | Mech | Jump | Traffic<br>Ctrl | Tag | No<br>Service | Other |  |
|-------|--------|------|------|------|------|-----------------|-----|---------------|-------|--|
| JUL   | 181    | 251  | 143  | 208  | 52   | 256             | 307 | 457           | 410   |  |
| AUG   | 183    | 287  | 163  | 215  | 56   | 245             | 315 | 392           | 413   |