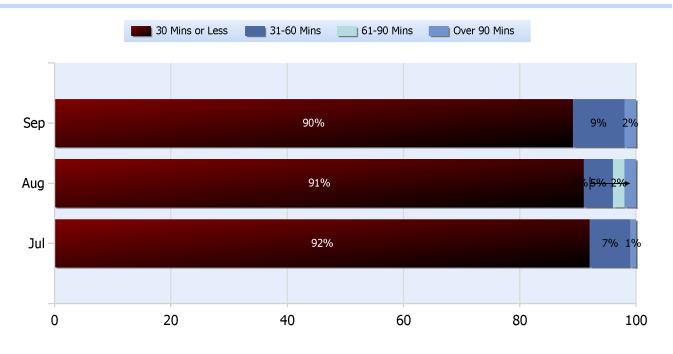

### **Lane Blockage Clearance Times Overall**

Powered By:

**Quarter 3, 2016** 

Total Incidents Managed This Quarter: 6521