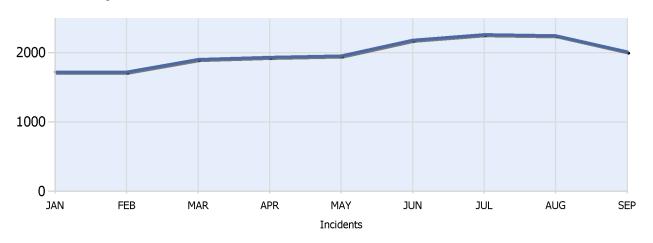

**Quarter 3, 2016** 

Total Incidents Managed This Quarter: 6521

#### **Incidents Managed YTD**

Total Incidents Managed YTD - 17942



### **Incidents By Detection Source**







**Quarter 3, 2016** 

Total Incidents Managed This Quarter: 6521

#### **Total Roadway Incidents**



### **Lane Blockage Clearance Times Overall**



Powered By:







**Quarter 3, 2016** 

Total Incidents Managed This Quarter: 6521

#### **Lane Blockage Clearance Times Urban**









**Quarter 3, 2016** 

Total Incidents Managed This Quarter: 6521

### **Lane Blockage Clearance Times Rural**









**Quarter 3, 2016** 

Total Incidents Managed This Quarter: 6521

#### **HELP Services Provided**



| Month | Debris | Tire | Fuel | Mech | Jump | Traffic<br>Ctrl | Tag | No<br>Service | Other |  |
|-------|--------|------|------|------|------|-----------------|-----|---------------|-------|--|
| JUL   | 181    | 251  | 143  | 208  | 52   |