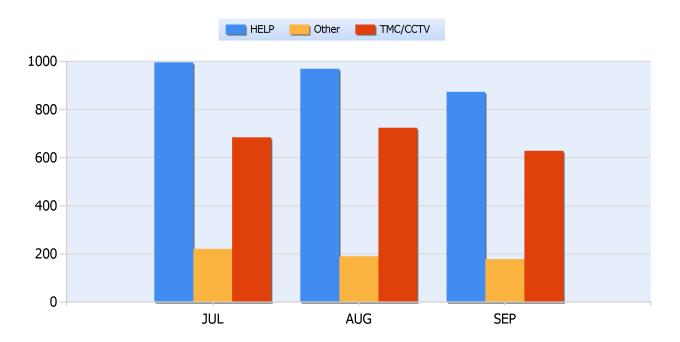

### **Incidents By Detection Source**

**Quarter 3, 2016** 

Total Incidents Managed This Quarter: 6521