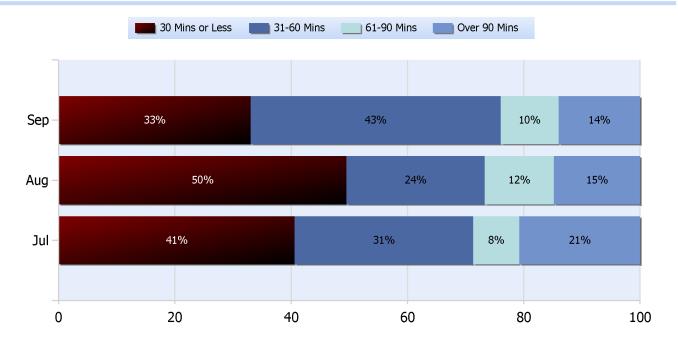

#### **Lane Blockage Clearance Times Urban**

**Quarter 3, 2016** 

Total Incidents Managed This Quarter: 6521

### **Lane Blockage Clearance Times Rural**

**Quarter 3, 2016** 

Total Incidents Managed This Quarter: 6521