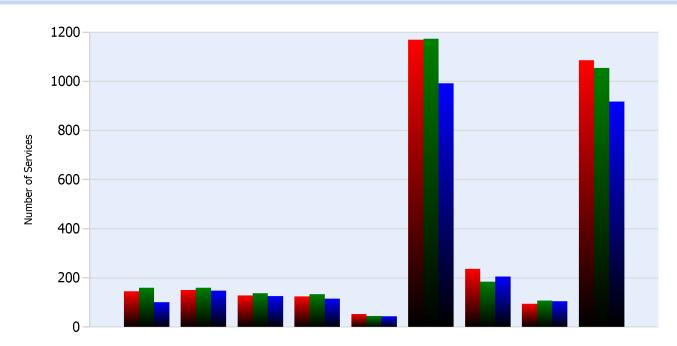

### **HELP Services Provided**

| Month | Debris | Tire | Fuel | Mech | Jump | Traffic<br>Ctrl | Tag | No<br>Service | Other |  |
|-------|--------|------|------|------|------|-----------------|-----|---------------|-------|--|
| JUL   | 145    | 150  | 128  | 125  | 53   | 1170            | 237 | 95            | 1086  |  |
| AUG   | 160    | 160  | 138  | 134  | 45   | 1173            | 185 | 107           | 1054  |  |
| SEP   | 101    | 148  | 126  | 116  | 44   | 992             | 206 | 105           | 918   |  |