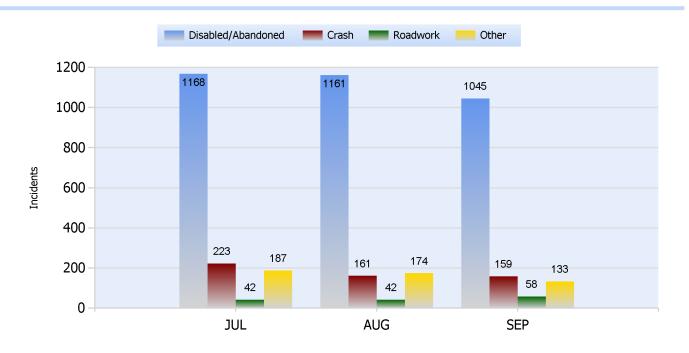

Total Incidents Managed This Quarter: 5042

# **Incidents Managed YTD**

#### Total Incidents Managed YTD - 13953



#### **Incidents By Detection Source**











Total Incidents Managed This Quarter: 5042

#### **Total Roadway Incidents**



# Lane Blockage Clearance Times Overall











Total Incidents Managed This Quarter: 5042

# Lane Blockage Clearance Times Urban











Total Incidents Managed This Quarter: 5042

### Lane Blockage Clearance Times Rural











Total Incidents Managed This Quarter: 5042

### **HELP Services Provided**



| Month | Debris | Tire | Fuel | Mech | Jump | Traffic<br>Ctrl | Tag | No<br>Service | Other |  |
|-------|--------|------|------|------|------|-----------------|-----|---------------|-------|--|
| JUL   | 145    | 150  | 128  | 125  | 53   | 1170            | 237 | 95            | 1086  |  |
| AUG   | 160    | 160  | 138  | 134  | 45   | 1173            | 185 | 107           | 1054  |  |
| SEP   | 101    | 148  | 126  | 116  | 44   | 992             | 206 | 105           | 91