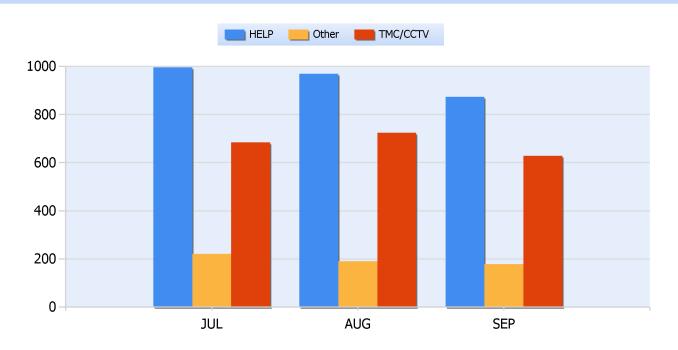

#### **Incidents By Detection Source**

Total Incidents Managed This Quarter: 5042