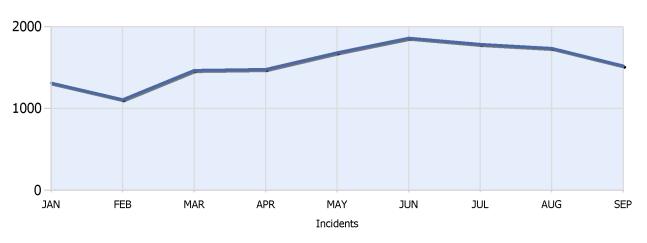

Total Incidents Managed This Quarter: 5042

# **Incidents Managed YTD**

#### Total Incidents Managed YTD - 13953



#### **Incidents By Detection Source**











Total Incidents Managed This Quarter: 5042

#### **Total Roadway Incidents**



# Lane Blockage Clearance Times Overall











Total Incidents Managed This Quarter: 5042

# Lane Blockage Clearance Times Urban











Total Incidents Managed This Quarter: 5042

### Lane Blockage Clearance Times Rural











Total Incidents Managed This Quarter: 5042

### **HELP Services Provided**



| Month | Debris | Tire | Fuel | Mech | Jump | Traffic<br>Ctrl | Tag | No<br>Service | Other |  |
|-------|--------|------|------|------|------|-----------------|-----|---------------|-------|--|
| JUL   | 145    | 150  | 128  | 125  | 53   | 1170            | 237 | 95            | 1086  |  |
| AUG   | 160    | 160  | 138  | 134  | 45   | 1173