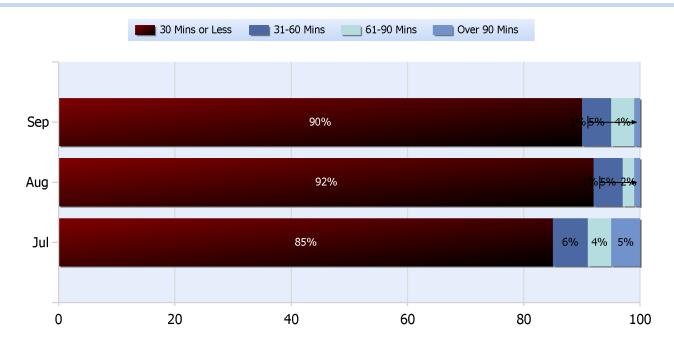

# Lane Blockage Clearance Times Urban

Total Incidents Managed This Quarter: 5042

Total Incidents Managed This Quarter: 5042