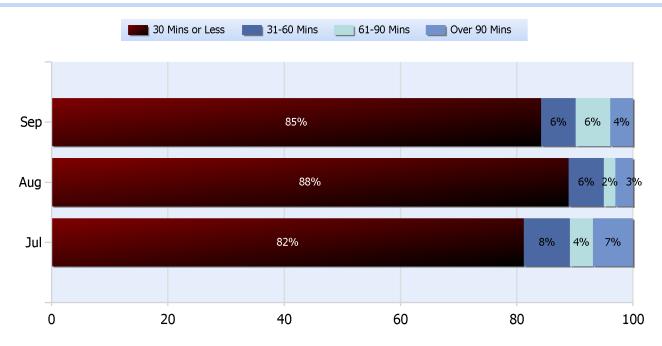

# Lane Blockage Clearance Times Overall

Total Incidents Managed This Quarter: 5042

Total Incidents Managed This Quarter: 5042