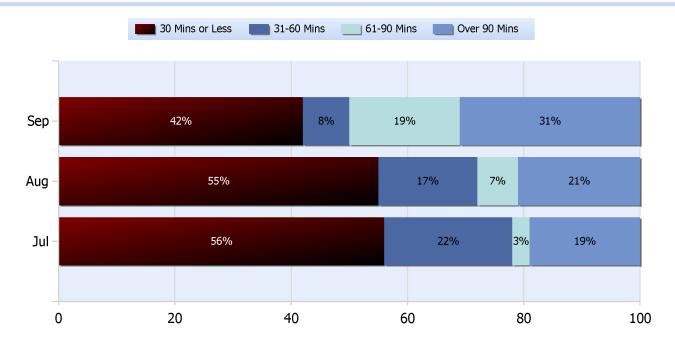

### Lane Blockage Clearance Times Rural

Total Incidents Managed This Quarter: 5042

Total Incidents Managed This Quarter: 5042