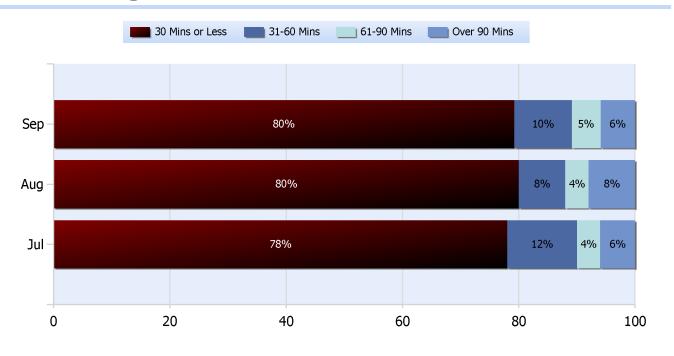

### **Lane Blockage Clearance Times Overall**

Powered By:

**Quarter 3, 2016** 

Total Incidents Managed This Quarter: 7282