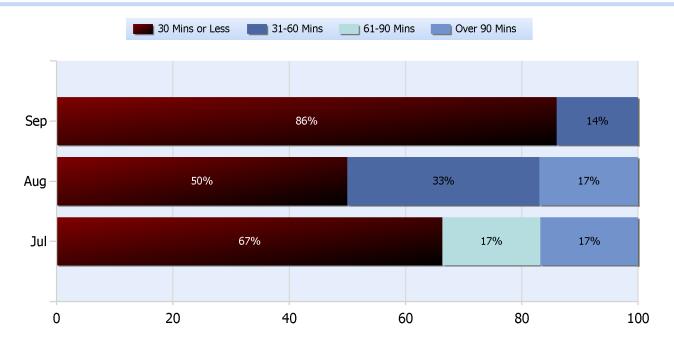

### **Lane Blockage Clearance Times Overall**

Powered By:

**Quarter 3, 2016** 

Total Incidents Managed This Quarter: 7282

#### **Lane Blockage Clearance Times Urban**

**Quarter 3, 2016** 

Total Incidents Managed This Quarter: 7282

### **Lane Blockage Clearance Times Rural**

**Quarter 3, 2016** 

Total Incidents Managed This Quarter: 7282