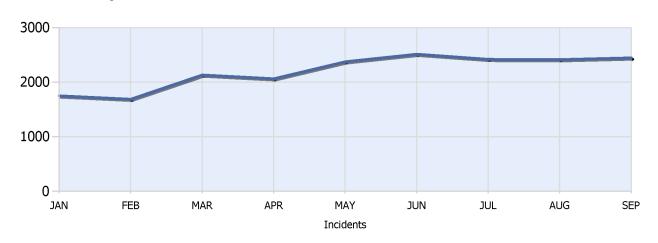

**Quarter 3, 2016** 

Total Incidents Managed This Quarter: 7282

#### **Incidents Managed YTD**

Total Incidents Managed YTD - 19809



### **Incidents By Detection Source**







**Quarter 3, 2016** 

Total Incidents Managed This Quarter: 7282

#### **Total Roadway Incidents**



### **Lane Blockage Clearance Times Overall**



Powered By:







**Quarter 3, 2016** 

Total Incidents Managed This Quarter: 7282

#### **Lane Blockage Clearance Times Urban**









**Quarter 3, 2016** 

Total Incidents Managed This Quarter: 7282

### **Lane Blockage Clearance Times Rural**









**Quarter 3, 2016** 

Total Incidents Managed This Quarter: 7282

#### **HELP Services Provided**



| Month | Debris | Tire | Fuel | Mech | Jump | Traffic<br>Ctrl | Tag | No<br>Service | Other |  |
|-------|--------|------|------|------|------|-----------------|-----|---------------|-------|--|
| JUL   | 122    | 376  | 224  | 337  | 91   |