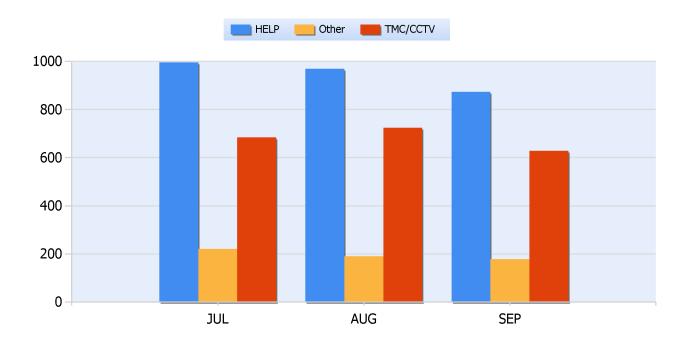

### **Incidents By Detection Source**

**Quarter 3, 2016** 

Total Incidents Managed This Quarter: 7282