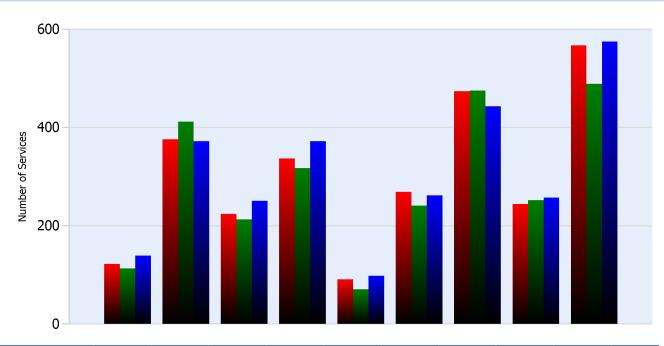

#### **HELP Services Provided**

| Month | Debris | Tire | Fuel | Mech | Jump | Traffic<br>Ctrl | Tag | No<br>Service | Other |  |
|-------|--------|------|------|------|------|-----------------|-----|---------------|-------|--|
| JUL   | 122    | 376  | 224  | 337  | 91   | 269             | 474 | 244           | 567   |  |
| AUG   | 113    | 412  | 213  | 317  | 71   | 241             | 475 | 252           | 489   |  |
| SEP   | 139    | 372  | 251  | 372  | 98   | 262             | 443 | 257           | 575   |  |