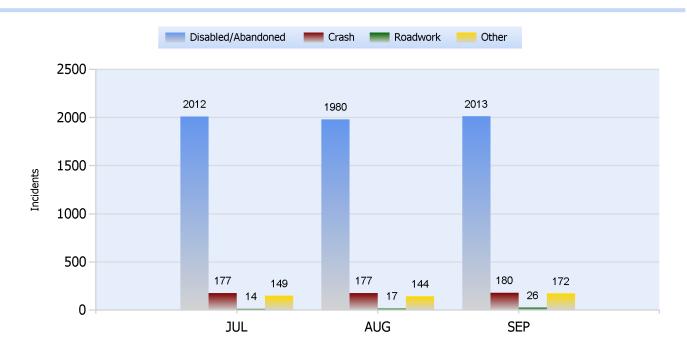

**Quarter 3, 2016** 

Total Incidents Managed This Quarter: 7282

#### **Incidents Managed YTD**

Total Incidents Managed YTD - 19809



### **Incidents By Detection Source**







**Quarter 3, 2016** 

Total Incidents Managed This Quarter: 7282

#### **Total Roadway Incidents**



### **Lane Blockage Clearance Times Overall**



Powered By:







**Quarter 3, 2016** 

Total Incidents Managed This Quarter: 7282

#### **Lane Blockage Clearance Times Urban**









**Quarter 3, 2016** 

Total Incidents Managed This Quarter: 7282

### **Lane Blockage Clearance Times Rural**









**Quarter 3, 2016** 

Total Incidents Managed This Quarter: 7282

#### **HELP Services Provided**



| Month | Debris | Tire | Fuel | Mech | Jump | Traffic<br>Ctrl | Tag | No<br>Service | Other |  |
|-------|--------|------|------|------|------|-----------------|-----|---------------|-------|--|
| JUL   | 122    | 376  | 224  | 337  | 91   | 269             | 474 | 244           | 567   |  |
| AUG   | 113    | 412  | 213  | 317  | 71   | 241             | 475 | 252           | 489   |