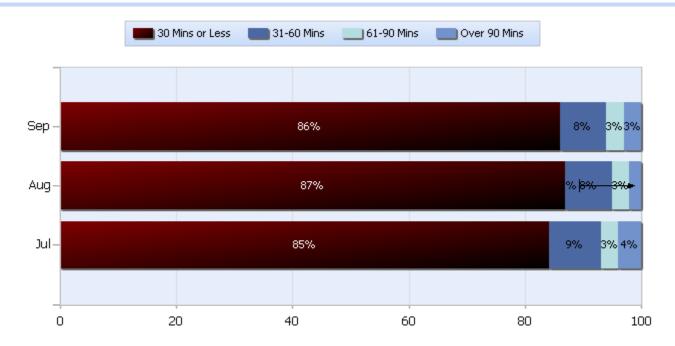

### Lane Blockage Clearance Times Urban

Quarter 3, 2016

Total Incidents Managed This Quarter: 28179