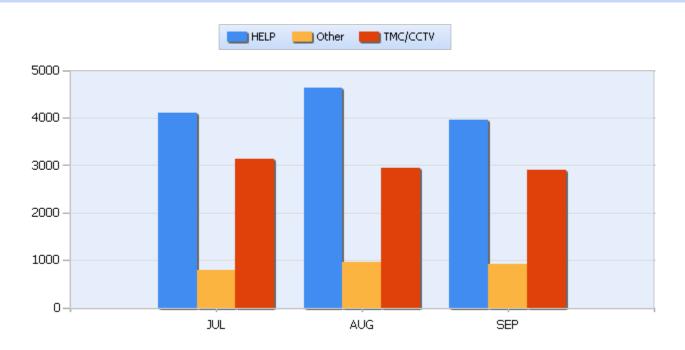

### **Incidents By Detection Source**

Quarter 3, 2016

Total Incidents Managed This Quarter: 28179