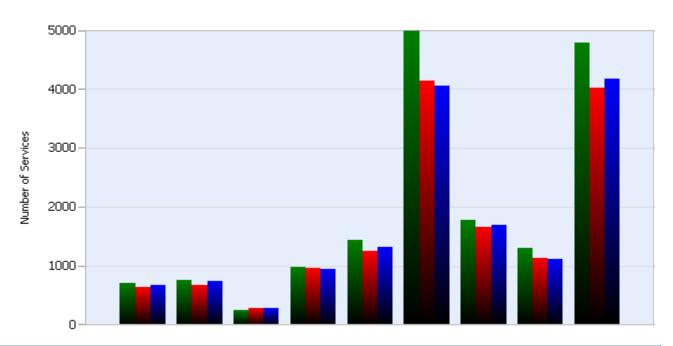

#### **HELP Services Provided**

| Month | Debris | Tire | Fuel | Mech | Jump | Traffic<br>Ctrl | Tag  | No<br>Service | Other |  |
|-------|--------|------|------|------|------|-----------------|------|---------------|-------|--|
| JUL   | 632    | 1134 | 670  | 953  | 283  | 4026            | 1665 | 1251          | 4145  |  |
| AUG   | 713    | 1293 | 757  | 979  | 251  | 4786            | 1776 | 1434          | 4996  |  |
| SEP   | 668    | 1120 | 740  | 948  | 278  | 4181            | 1694 | 1325          | 4065  |  |