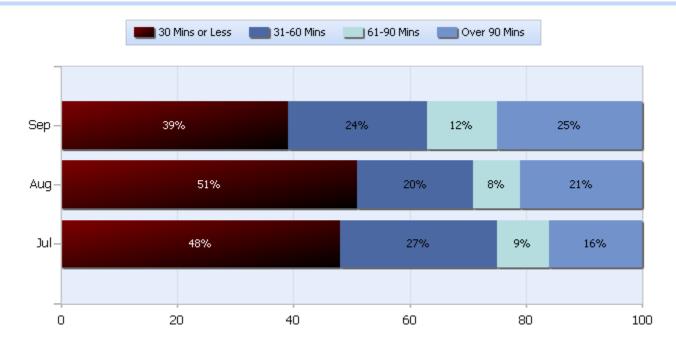

### Lane Blockage Clearance Times Overall

Quarter 3, 2016

Total Incidents Managed This Quarter: 28179

### Lane Blockage Clearance Times Urban

Quarter 3, 2016

Total Incidents Managed This Quarter: 28179

#### Lane Blockage Clearance Times Rural

Quarter 3, 2016

Total Incidents Managed This Quarter: 28179