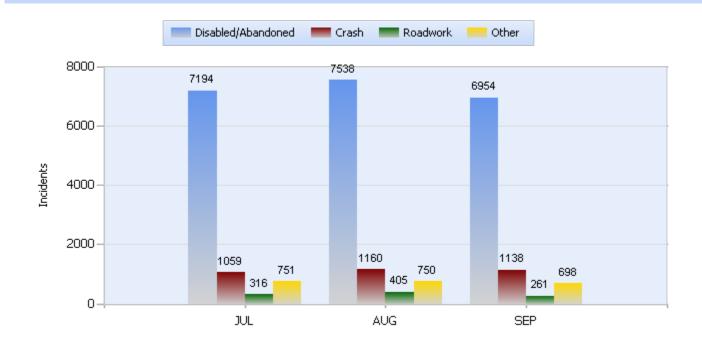

Quarter 3, 2016

Total Incidents Managed This Quarter: 28179

## **Incidents Managed YTD**

#### Total Incidents Managed YTD - 80939



### **Incidents By Detection Source**









Quarter 3, 2016

Total Incidents Managed This Quarter: 28179

#### **Total Roadway Incidents**



### Lane Blockage Clearance Times Overall









Quarter 3, 2016

Total Incidents Managed This Quarter: 28179

### Lane Blockage Clearance Times Urban









Quarter 3, 2016

Total Incidents Managed This Quarter: 28179

#### Lane Blockage Clearance Times Rural









Quarter 3, 2016

Total Incidents Managed This Quarter: 28179

#### **HELP Services Provided**



| Month | Debris | Tire | Fuel | Mech | Jump | Traffic<br>Ctrl | Tag  | No<br>Service | Other |  |
|-------|--------|------|------|------|------|-----------------|------|---------------|-------|--|
| JUL   | 632    | 1134 | 670  | 953  | 283  | 4026            | 1665 | 1251          | 4145  |  |
| AUG   | 713    | 1293 | 757  | 979  | 251  | 4786            | 1776 | 1434          | 4996  |  |
| SEP   | 668    | 1120 | 740