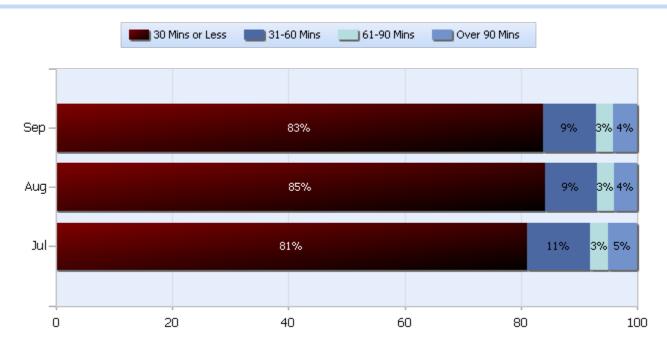

### Lane Blockage Clearance Times Overall

Quarter 3, 2016

Total Incidents Managed This Quarter: 28179