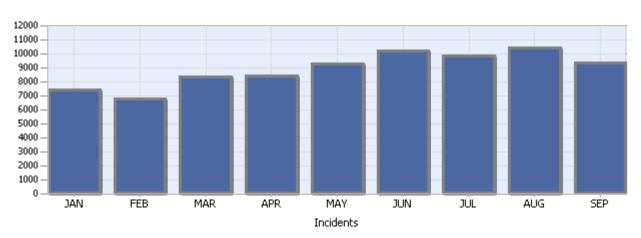

Quarter 3, 2016

Total Incidents Managed This Quarter: 28179

## **Incidents Managed YTD**

#### Total Incidents Managed YTD - 80939



### **Incidents By Detection Source**









Quarter 3, 2016

Total Incidents Managed This Quarter: 28179

#### **Total Roadway Incidents**



### Lane Blockage Clearance Times Overall









Quarter 3, 2016

Total Incidents Managed This Quarter: 28179

### Lane Blockage Clearance Times Urban









Quarter 3, 2016

Total Incidents Managed This Quarter: 28179

#### Lane Blockage Clearance Times Rural









Quarter 3, 2016

Total Incidents Managed This Quarter: 28179

#### **HELP Services Provided**



| Month | Debris | Tire | Fuel | Mech | Jump | Traffic<br>Ctrl | Tag  | No<br>Service | Other |  |
|-------|--------|------|------|------|------|-----------------|------|---------------|-------|--|
| JUL   | 632    | 1134 | 670  | 953  | 283  | 4026            | 1665 | 1251