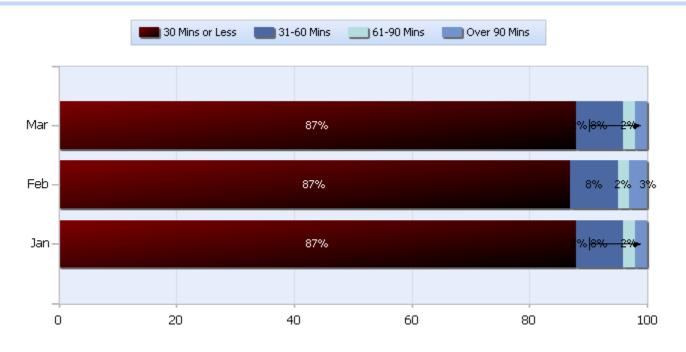

## **Lane Blockage Clearance Times Overall**

Quarter 1, 2019

Total Incidents Managed This Quarter: 28976