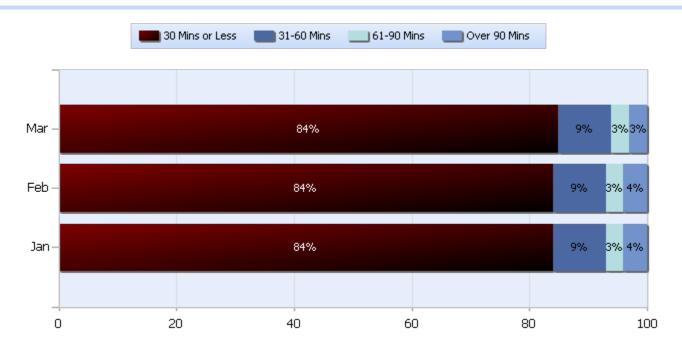

## **Lane Blockage Clearance Times Overall**

Quarter 1, 2019

Total Incidents Managed This Quarter: 28976

## **Lane Blockage Clearance Times Urban**

Quarter 1, 2019

Total Incidents Managed This Quarter: 28976

## **Lane Blockage Clearance Times Rural**

Quarter 1, 2019

Total Incidents Managed This Quarter: 28976