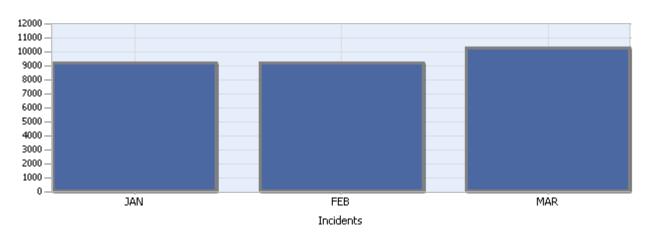

Quarter 1, 2019

Total Incidents Managed This Quarter: 28976

#### **Incidents Managed YTD**

Total Incidents Managed YTD - 28976



## **Incidents By Detection Source**







Quarter 1, 2019

Total Incidents Managed This Quarter: 28976

#### **Total Roadway Incidents**



## **Lane Blockage Clearance Times Overall**







Quarter 1, 2019

Total Incidents Managed This Quarter: 28976

## **Lane Blockage Clearance Times Urban**









Quarter 1, 2019

Total Incidents Managed This Quarter: 28976

## **Lane Blockage Clearance Times Rural**







Quarter 1, 2019

Total Incidents Managed This Quarter: 28976

#### **HELP Services Provided**



| Month | Debris | Tire | Fuel | Mech | Jump | Traffic<br>Ctrl | Tag  | No<br>Service | Other |  |
|-------|--------|------|------|------|------|-----------------|------|---------------|-------|--|
| JAN   | 618    | 1012 | 695  | 631  | 279  | 3513            | 1336 | 682