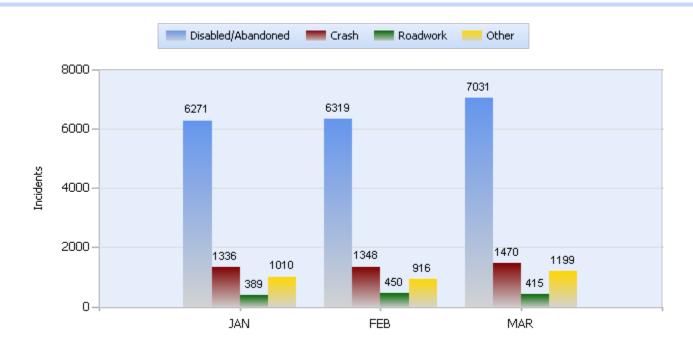

## **Incidents By Detection Source**

Quarter 1, 2019

Total Incidents Managed This Quarter: 28976