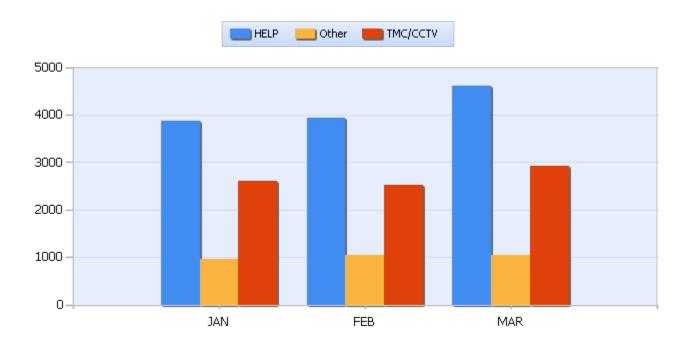

## **Incidents By Detection Source**

Quarter 1, 2019

Total Incidents Managed This Quarter: 28976