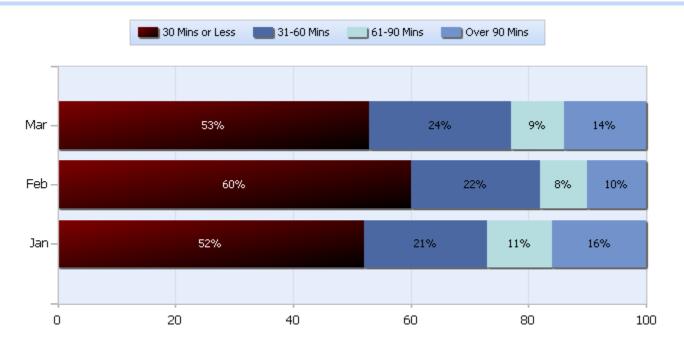

## **Lane Blockage Clearance Times Urban**

Quarter 1, 2019

Total Incidents Managed This Quarter: 28976

## **Lane Blockage Clearance Times Rural**

Quarter 1, 2019

Total Incidents Managed This Quarter: 28976