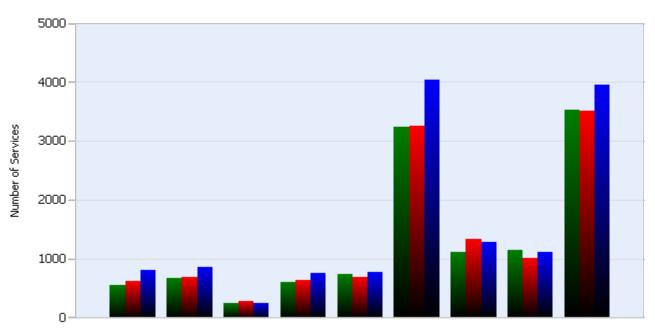

#### **HELP Services Provided**

| Month | Debris | Tire | Fuel | Mech | Jump | Traffic<br>Ctrl | Tag  | No<br>Service | Other |  |
|-------|--------|------|------|------|------|-----------------|------|---------------|-------|--|
| JAN   | 618    | 1012 | 695  | 631  | 279  | 3513            | 1336 | 682           | 3251  |  |
| FEB   | 549    | 1147 | 670  | 608  | 248  | 3524            | 1110 | 747           | 3247  |  |
| MAR   | 811    | 1121 | 865  | 760  | 252  | 3956            | 1287 | 772           | 4036  |  |