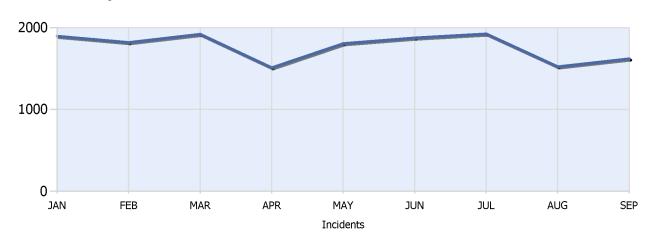

**Quarter 3, 2020** 

Total Incidents Managed This Quarter: 5067

#### **Incidents Managed YTD**

Total Incidents Managed YTD - 15894



### **Incidents By Detection Source**







**Quarter 3, 2020** 

Total Incidents Managed This Quarter: 5067

#### **Total Roadway Incidents**



### **Lane Blockage Clearance Times Overall**



Powered By:







**Quarter 3, 2020** 

Total Incidents Managed This Quarter: 5067

#### **Lane Blockage Clearance Times Urban**









**Quarter 3, 2020** 

Total Incidents Managed This Quarter: 5067

### **Lane Blockage Clearance Times Rural**









**Quarter 3, 2020** 

Total Incidents Managed This Quarter: 5067

#### **HELP Services Provided**



| Month | Debris | Tire | Fuel | Mech | Jump | Traffic<br>Ctrl | Tag | No<br>Service | Other |  |
|-------|--------|------|------|------|------|-----------------|-----|---------------|-------|--|
| JUL   | 215    | 266  | 89   | 181  | 33   |