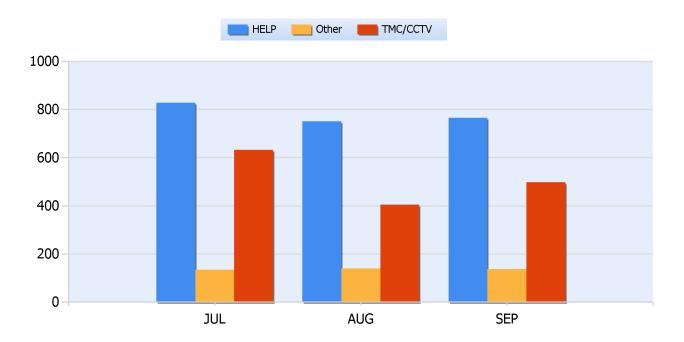

### **Incidents By Detection Source**

**Quarter 3, 2020** 

Total Incidents Managed This Quarter: 5067