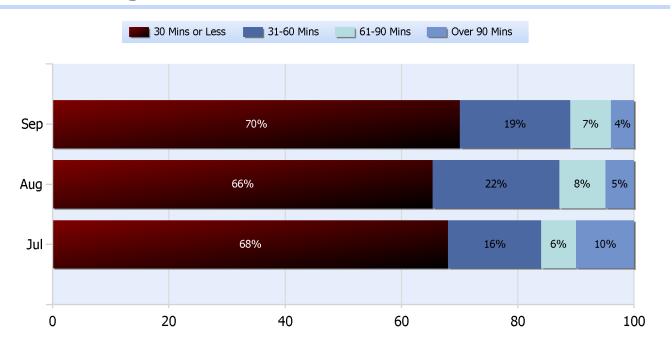

### **Lane Blockage Clearance Times Overall**

Powered By:

**Quarter 3, 2020** 

Total Incidents Managed This Quarter: 5067