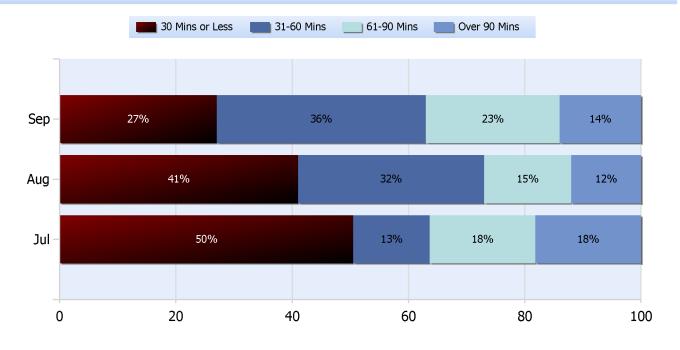

### **Lane Blockage Clearance Times Rural**

**Quarter 3, 2020** 

Total Incidents Managed This Quarter: 5067