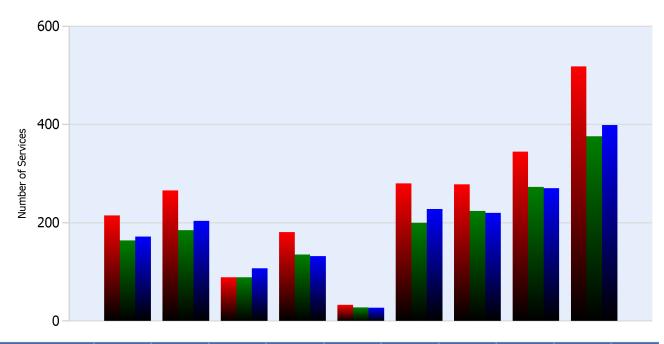

#### **HELP Services Provided**

| Month | Debris | Tire | Fuel | Mech | Jump | Traffic<br>Ctrl | Tag | No<br>Service | Other |  |
|-------|--------|------|------|------|------|-----------------|-----|---------------|-------|--|
| JUL   | 215    | 266  | 89   | 181  | 33   | 280             | 278 | 345           | 518   |  |
| AUG   | 164    | 185  | 89   | 135  | 28   | 200             | 224 | 273           | 376   |  |
| SEP   | 172    | 204  | 107  | 132  | 27   | 228             | 220 | 270           | 399   |  |