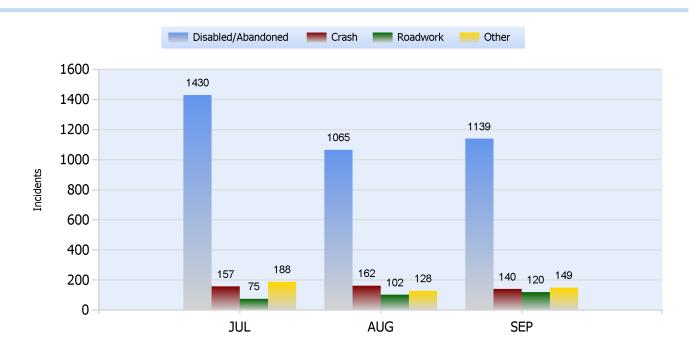

**Quarter 3, 2020** 

Total Incidents Managed This Quarter: 5067

#### **Incidents Managed YTD**

Total Incidents Managed YTD - 15894



### **Incidents By Detection Source**







**Quarter 3, 2020** 

Total Incidents Managed This Quarter: 5067

#### **Total Roadway Incidents**



### **Lane Blockage Clearance Times Overall**



Powered By:







**Quarter 3, 2020** 

Total Incidents Managed This Quarter: 5067

#### **Lane Blockage Clearance Times Urban**









**Quarter 3, 2020** 

Total Incidents Managed This Quarter: 5067

### **Lane Blockage Clearance Times Rural**









**Quarter 3, 2020** 

Total Incidents Managed This Quarter: 5067

#### **HELP Services Provided**



| Month | Debris | Tire | Fuel | Mech | Jump | Traffic<br>Ctrl | Tag | No<br>Service | Other |  |
|-------|--------|------|------|------|------|-----------------|-----|---------------|-------|--|
| JUL   | 215    | 266  | 89   | 181  | 33   | 280             | 278 | 345           | 518   |  |
| AUG   | 164    | 185  | 89   | 135  | 28   | 200             | 224 | 273           | 376   |