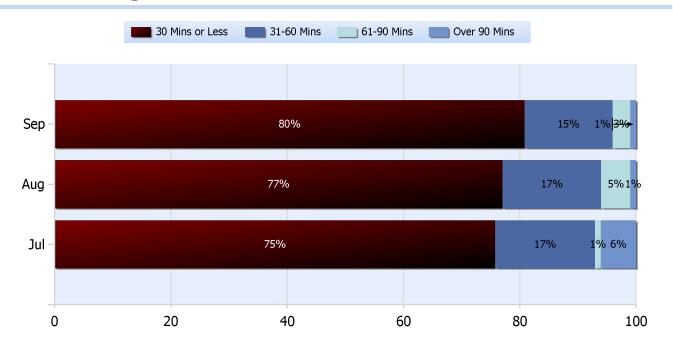

#### **Lane Blockage Clearance Times Urban**

**Quarter 3, 2020** 

Total Incidents Managed This Quarter: 5067