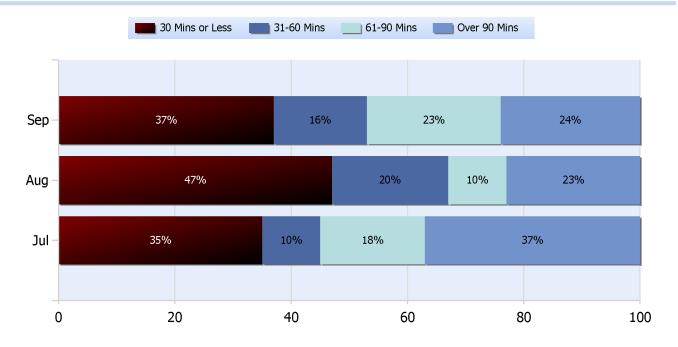

#### **HELP Services Provided**

| Month | Debris | Tire | Fuel | Mech | Jump | Traffic<br>Ctrl | Tag | No<br>Service | Other |  |
|-------|--------|------|------|------|------|-----------------|-----|---------------|-------|--|
| JUL   | 167    | 114  | 66   | 102  | 28   | 1197            | 133 | 21            | 937   |  |
| AUG   | 162    | 149  | 59   | 113  | 40   | 1237            | 159 | 10            | 999   |  |
| SEP   | 204    | 121  | 64   | 94   | 24   | 1171            | 138 | 11            | 967   |  |