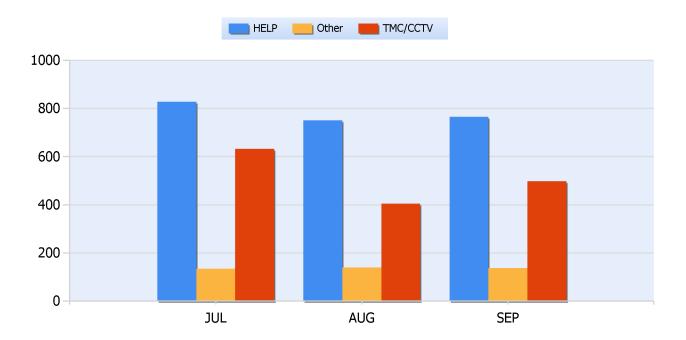

### **Incidents By Detection Source**

**Quarter 3, 2020** 

Total Incidents Managed This Quarter: 5327