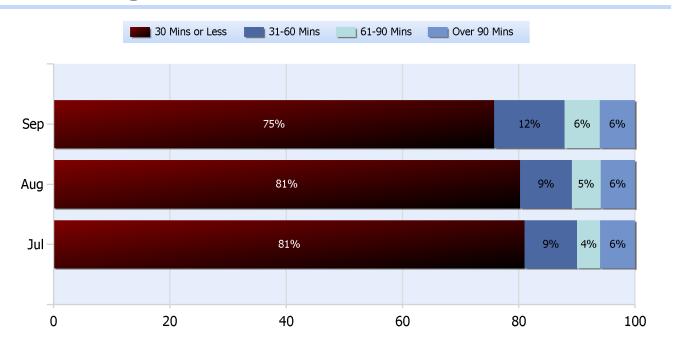

### **Lane Blockage Clearance Times Overall**

Powered By:

**Quarter 3, 2020** 

Total Incidents Managed This Quarter: 5327