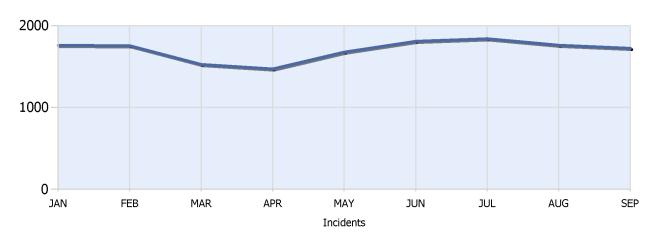

**Quarter 3, 2020** 

Total Incidents Managed This Quarter: 5327

#### **Incidents Managed YTD**

Total Incidents Managed YTD - 15330



### **Incidents By Detection Source**







**Quarter 3, 2020** 

Total Incidents Managed This Quarter: 5327

#### **Total Roadway Incidents**



### **Lane Blockage Clearance Times Overall**



Powered By:







**Quarter 3, 2020** 

Total Incidents Managed This Quarter: 5327

#### **Lane Blockage Clearance Times Urban**









**Quarter 3, 2020** 

Total Incidents Managed This Quarter: 5327

### **Lane Blockage Clearance Times Rural**









**Quarter 3, 2020** 

Total Incidents Managed This Quarter: 5327

#### **HELP Services Provided**



| Month | Debris | Tire | Fuel | Mech | Jump | Traffic<br>Ctrl | Tag | No<br>Service | Other |  |
|-------|--------|------|------|------|------|-----------------|-----|---------------|-------|--|
| JUL   | 167    | 114  | 66   | 102  | 28   |