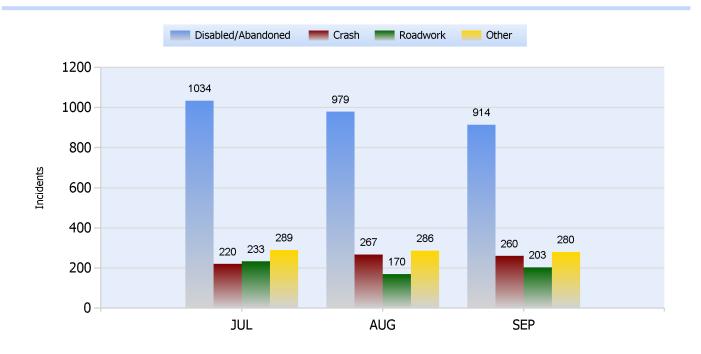

**Quarter 3, 2020** 

Total Incidents Managed This Quarter: 5327

#### **Incidents Managed YTD**

Total Incidents Managed YTD - 15330



### **Incidents By Detection Source**







**Quarter 3, 2020** 

Total Incidents Managed This Quarter: 5327

#### **Total Roadway Incidents**



### **Lane Blockage Clearance Times Overall**



Powered By:







**Quarter 3, 2020** 

Total Incidents Managed This Quarter: 5327

#### **Lane Blockage Clearance Times Urban**









**Quarter 3, 2020** 

Total Incidents Managed This Quarter: 5327

### **Lane Blockage Clearance Times Rural**









**Quarter 3, 2020** 

Total Incidents Managed This Quarter: 5327

#### **HELP Services Provided**



| Month | Debris | Tire | Fuel | Mech | Jump | Traffic<br>Ctrl | Tag | No<br>Service | Other |  |
|-------|--------|------|------|------|------|-----------------|-----|---------------|-------|--|
| JUL   | 167    | 114  | 66   | 102  | 28   | 1197            | 133 | 21            | 937   |  |
| AUG   | 162    | 149  | 59   | 113  | 40   | 1237            | 159 | 10            | 999   |