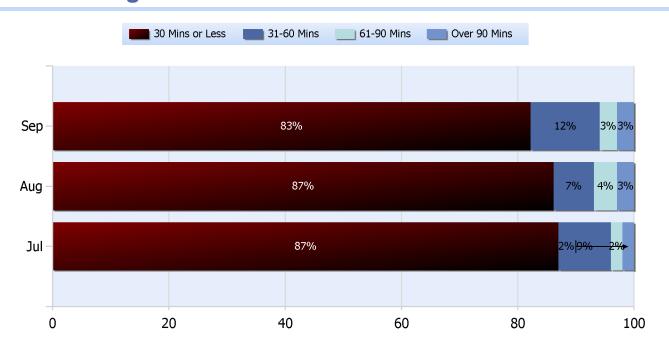

#### **Lane Blockage Clearance Times Urban**

**Quarter 3, 2020** 

Total Incidents Managed This Quarter: 5327