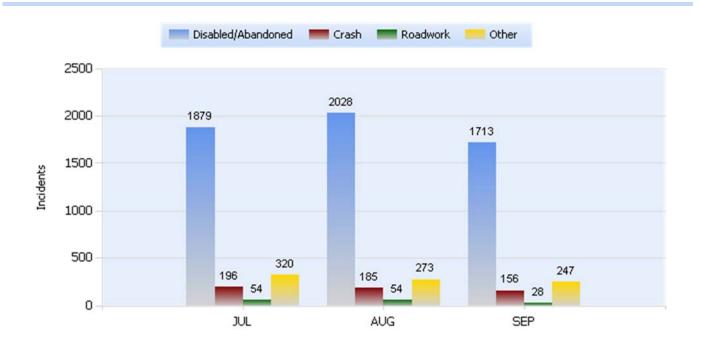

Quarter 3, 2020

Total Incidents Managed This Quarter: 7137

## **Incidents Managed YTD**

Total Incidents Managed YTD - 19808

# 300 200 200 100 JAN FEB MAR APR MAY JUN JUL AUG SEP Incidents

## **Incidents By Detection Source**











Quarter 3, 2020

Total Incidents Managed This Quarter: 7137

#### **Total Roadway Incidents**



#### Lane Blockage Clearance Times Overall









Quarter 3, 2020

Total Incidents Managed This Quarter: 7137

### Lane Blockage Clearance Times Urban









Quarter 3, 2020

Total Incidents Managed This Quarter: 7137

#### Lane Blockage Clearance Times Rural











Quarter 3, 2020

Total Incidents Managed This Quarter: 7137

#### **HELP Services Provided**



| Month | Debris | Tire | Fuel | Mech | Jump | Traffic<br>Ctrl | Tag | No<br>Service | Other |  |
|-------|--------|------|------|------|------|-----------------|-----|---------------|-------|--|
| JUL   | 260    | 379  | 198  | 281  | 64   | 277             | 481 | 266           | 867   |  |
| AUG   | 211    | 436  | 190  | 318  | 75   | 269             | 479 | 321           | 853   |  |
| SEP   | 194    | 348  | 177  | 30