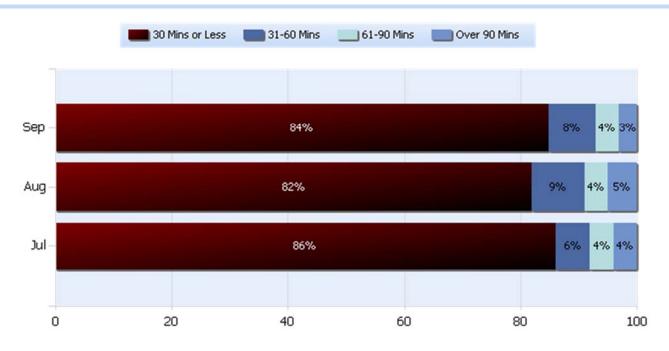

### Lane Blockage Clearance Times Urban

Quarter 3, 2020

Total Incidents Managed This Quarter: 7137