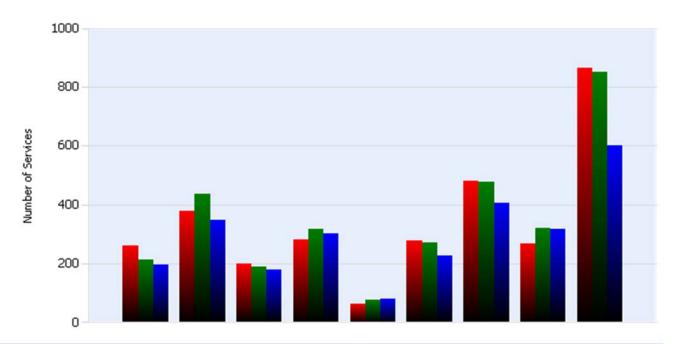

#### **HELP Services Provided**

| Month | Debris | Tire | Fuel | Mech | Jump | Traffic<br>Ctrl | Tag | No<br>Service | Other |  |
|-------|--------|------|------|------|------|-----------------|-----|---------------|-------|--|
| JUL   | 260    | 379  | 198  | 281  | 64   | 277             | 481 | 266           | 867   |  |
| AUG   | 211    | 436  | 190  | 318  | 75   | 269             | 479 | 321           | 853   |  |
| SEP   | 194    | 348  | 177  | 300  | 80   | 227             | 406 | 319           | 601   |  |