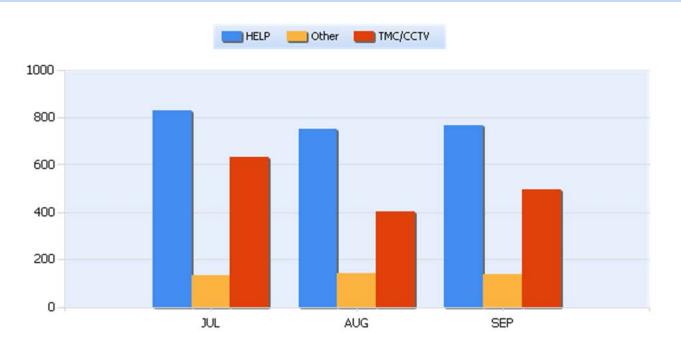

## **Incidents By Detection Source**

Quarter 3, 2020

Total Incidents Managed This Quarter: 7137