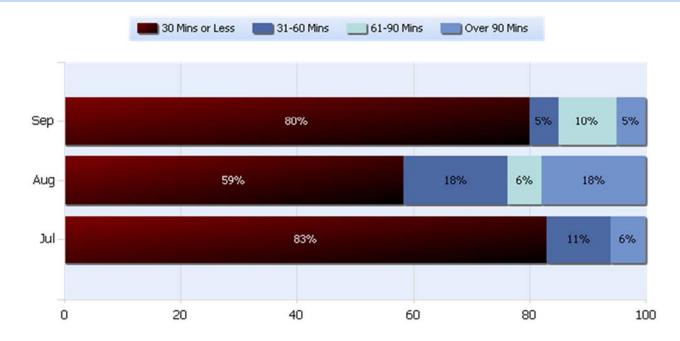

#### Lane Blockage Clearance Times Overall

Quarter 3, 2020

Total Incidents Managed This Quarter: 7137