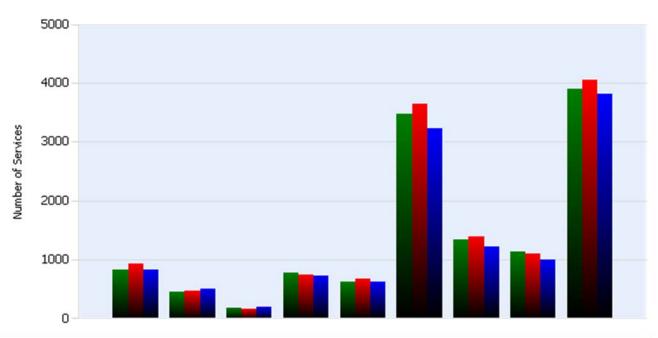

#### **HELP Services Provided**

| Month | Debris | Tire | Fuel | Mech | Jump | Traffic<br>Ctrl | Tag  | No<br>Service | Other |  |
|-------|--------|------|------|------|------|-----------------|------|---------------|-------|--|
| JUL   | 923    | 1093 | 471  | 736  | 166  | 4057            | 1385 | 670           | 3643  |  |
| AUG   | 832    | 1138 | 457  | 774  | 182  | 3905            | 1329 | 619           | 3483  |  |
| SEP   | 832    | 994  | 492  | 724  | 198  | 3820            | 1219 | 619           | 3224  |  |