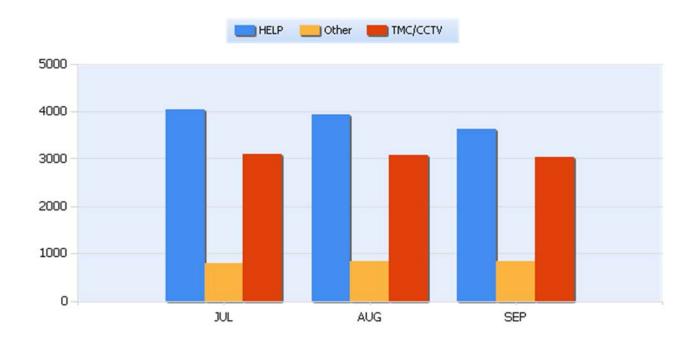

#### **Incidents By Detection Source**

Quarter 3, 2020

Total Incidents Managed This Quarter: 28382