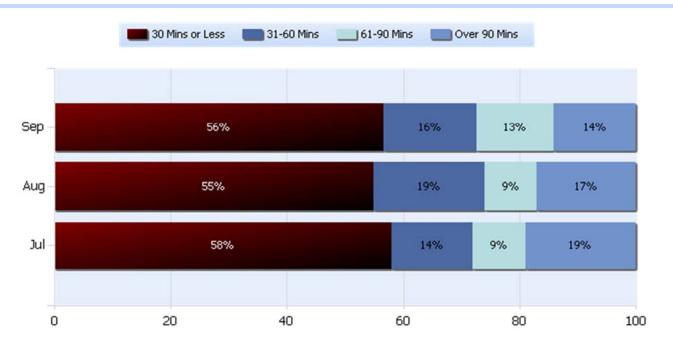

### **Lane Blockage Clearance Times Rural**

Quarter 3, 2020

Total Incidents Managed This Quarter: 28382