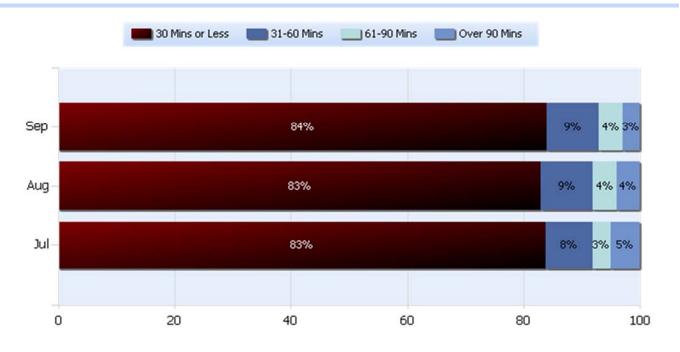

## **Lane Blockage Clearance Times Overall**

Quarter 3, 2020

Total Incidents Managed This Quarter: 28382