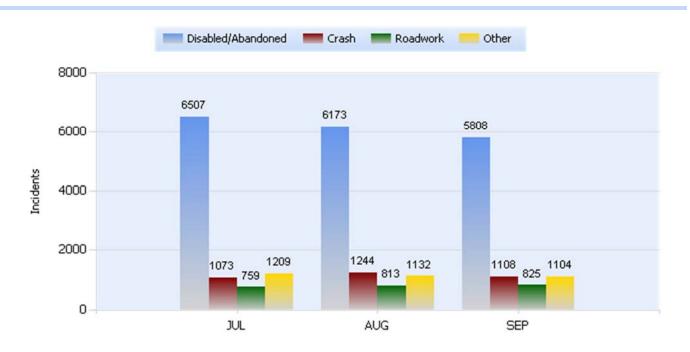

Quarter 3, 2020

Total Incidents Managed This Quarter: 28382

#### **Incidents Managed YTD**

Total Incidents Managed YTD - 81373



#### **Incidents By Detection Source**







Quarter 3, 2020

Total Incidents Managed This Quarter: 28382

#### **Total Roadway Incidents**



## **Lane Blockage Clearance Times Overall**







Quarter 3, 2020

Total Incidents Managed This Quarter: 28382

## **Lane Blockage Clearance Times Urban**









Quarter 3, 2020

Total Incidents Managed This Quarter: 28382

### **Lane Blockage Clearance Times Rural**







Quarter 3, 2020

Total Incidents Managed This Quarter: 28382

#### **HELP Services Provided**



| Month | Debris | Tire | Fuel | Mech | Jump | Traffic<br>Ctrl | Tag  | No<br>Service | Other |  |
|-------|--------|------|------|------|------|-----------------|------|---------------|-------|--|
| JUL   | 923    | 1093 | 471  | 736  | 166  | 4057            | 1385 | 670           | 3643  |  |
| AUG   | 832    | 1138 | 457  | 774  | 182  | 3905            | 1329 | 619           | 3483  |  |
| SEP   | 832    | 994  |