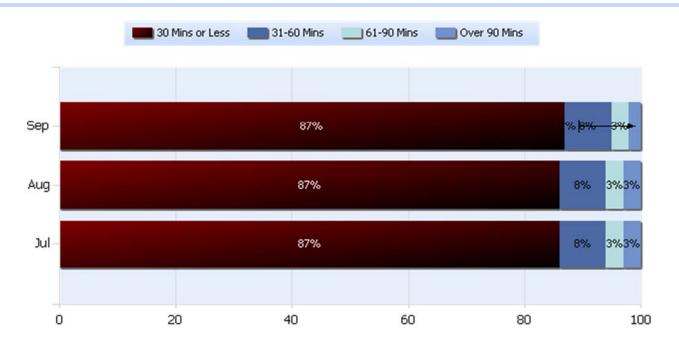

## **Lane Blockage Clearance Times Urban**

Quarter 3, 2020

Total Incidents Managed This Quarter: 28382