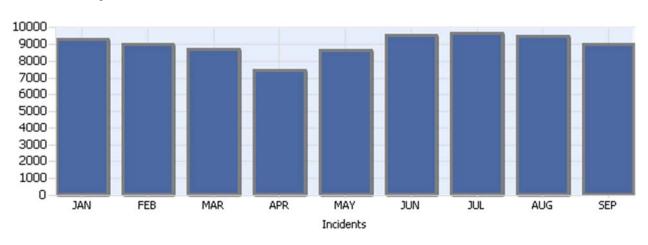

Quarter 3, 2020

Total Incidents Managed This Quarter: 28382

#### **Incidents Managed YTD**

Total Incidents Managed YTD - 81373



#### **Incidents By Detection Source**







Quarter 3, 2020

Total Incidents Managed This Quarter: 28382

#### **Total Roadway Incidents**



## **Lane Blockage Clearance Times Overall**







Quarter 3, 2020

Total Incidents Managed This Quarter: 28382

## **Lane Blockage Clearance Times Urban**









Quarter 3, 2020

Total Incidents Managed This Quarter: 28382

### **Lane Blockage Clearance Times Rural**







Quarter 3, 2020

Total Incidents Managed This Quarter: 28382

#### **HELP Services Provided**



| Month | Debris | Tire | Fuel | Mech | Jump | Traffic<br>Ctrl | Tag  | No<br>Service | Other |  |
|-------|--------|------|------|------|------|-----------------|------|---------------|-------|--|
| JUL   | 923    | 1093 | 471  | 736  | 166  | 4057            | 1385 | 670