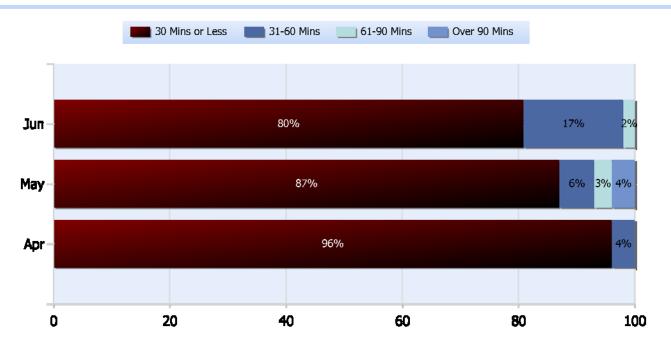

# **Lane Blockage Clearance Times Rural**

Total Incidents Managed This Quarter: 5192