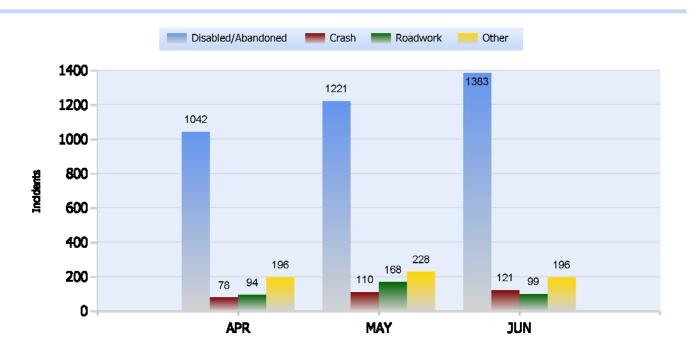

# **Lane Blockage Clearance Times Overall**

Powered By:

Total Incidents Managed This Quarter: 5192