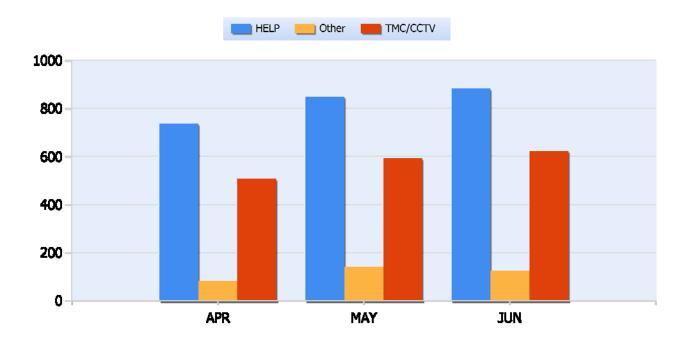

## **Incidents By Detection Source**

Total Incidents Managed This Quarter: 5192