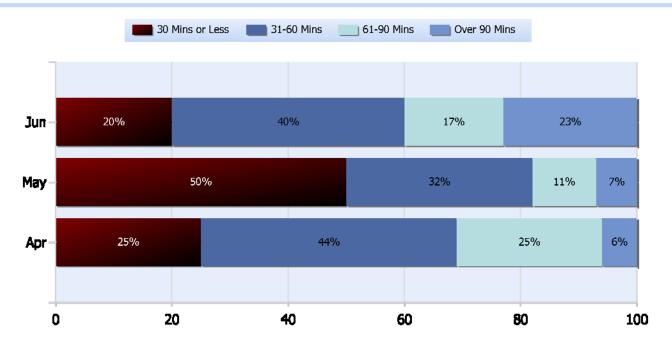

# **Lane Blockage Clearance Times Overall**

Powered By:

Total Incidents Managed This Quarter: 5192