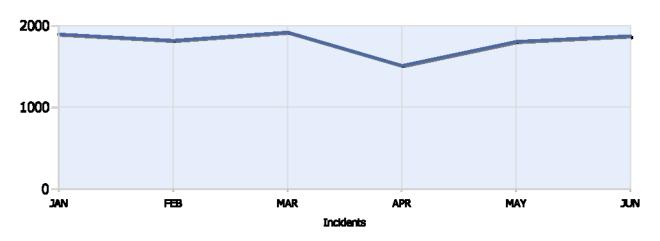

Total Incidents Managed This Quarter: 5192

### **Incidents Managed YTD**

Total Incidents Managed YTD - 10827



## **Incidents By Detection Source**









Total Incidents Managed This Quarter: 5192

### **Total Roadway Incidents**



# **Lane Blockage Clearance Times Overall**



Powered By:







Total Incidents Managed This Quarter: 5192

# **Lane Blockage Clearance Times Urban**









Total Incidents Managed This Quarter: 5192

# **Lane Blockage Clearance Times Rural**









Total Incidents Managed This Quarter: 5192

## **HELP Services Provided**



| Month | Debris | Tire | Fuel | Mech | Jump | Traffic<br>Ctrl | Tag | No<br>Service | Other |  |
|-------|--------|------|------|------|------|-----------------|-----|---------------|-------|--|
| APR   | 206    | 165  | 92   | 115  | 34   | 183             | 150 | 314           | 291   |  |
| MAY   | 243    | 224  | 80   | 149  | 21   |