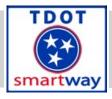

## **Incidents By Detection Source**

Total Incidents Managed This Quarter: 5192