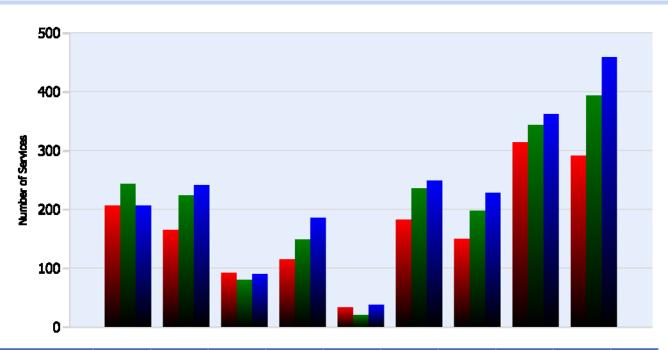

## **HELP Services Provided**

| Month | Debris | Tire | Fuel | Mech | Jump | Traffic<br>Ctrl | Tag | No<br>Service | Other |  |
|-------|--------|------|------|------|------|-----------------|-----|---------------|-------|--|
| APR   | 206    | 165  | 92   | 115  | 34   | 183             | 150 | 314           | 291   |  |
| MAY   | 243    | 224  | 80   | 149  | 21   | 236             | 198 | 343           | 393   |  |
| JUN   | 207    | 241  | 90   | 186  | 38   | 249             | 228 | 362           | 459   |  |