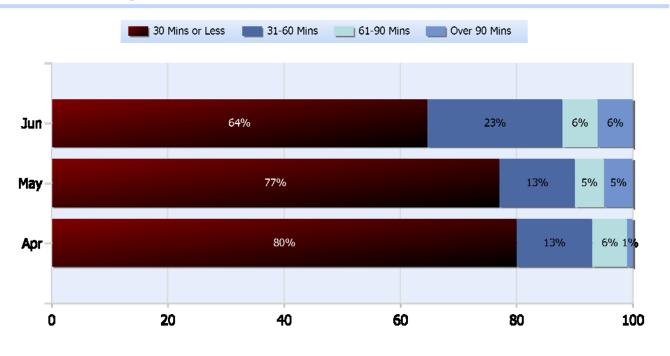

# **Lane Blockage Clearance Times Urban**

Total Incidents Managed This Quarter: 5192