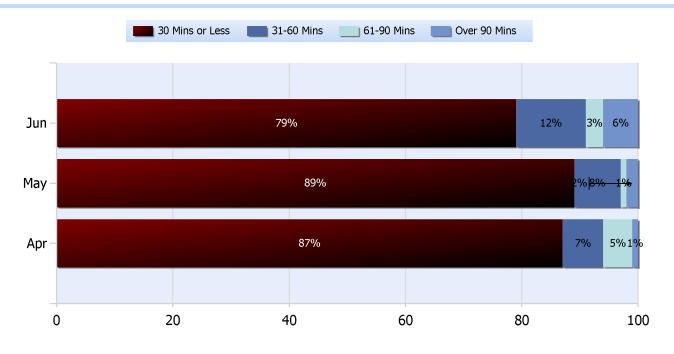

### **Lane Blockage Clearance Times Overall**

Powered By:

**Quarter 2, 2019** 

Total Incidents Managed This Quarter: 6380