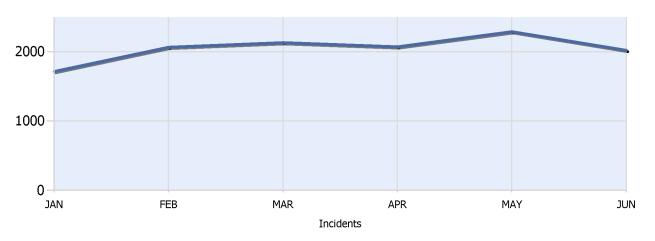

**Quarter 2, 2019** 

Total Incidents Managed This Quarter: 6380

#### **Incidents Managed YTD**

Total Incidents Managed YTD - 12291



### **Incidents By Detection Source**







**Quarter 2, 2019** 

Total Incidents Managed This Quarter: 6380

#### **Total Roadway Incidents**



### **Lane Blockage Clearance Times Overall**



Powered By:







**Quarter 2, 2019** 

Total Incidents Managed This Quarter: 6380

#### **Lane Blockage Clearance Times Urban**









**Quarter 2, 2019** 

Total Incidents Managed This Quarter: 6380

### **Lane Blockage Clearance Times Rural**









Quarter 2, 2019

Total Incidents Managed This Quarter: 6380

#### **HELP Services Provided**



| Month | Debris | Tire | Fuel | Mech | Jump | Traffic<br>Ctrl | Tag | No<br>Service | Other |  |
|-------|--------|------|------|------|------|-----------------|-----|---------------|-------|--|
| APR   | 190    | 250  | 186  | 219  | 39   | 262