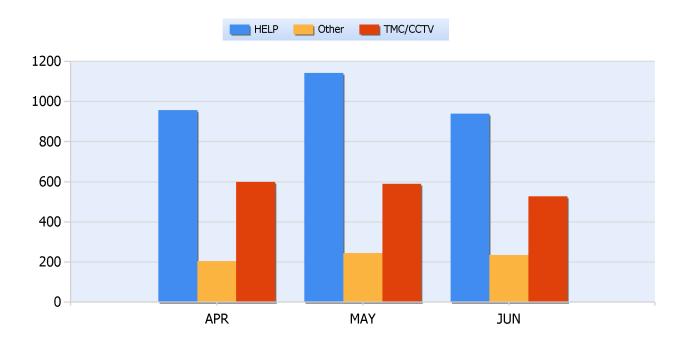

### **Incidents By Detection Source**

**Quarter 2, 2019** 

Total Incidents Managed This Quarter: 6380