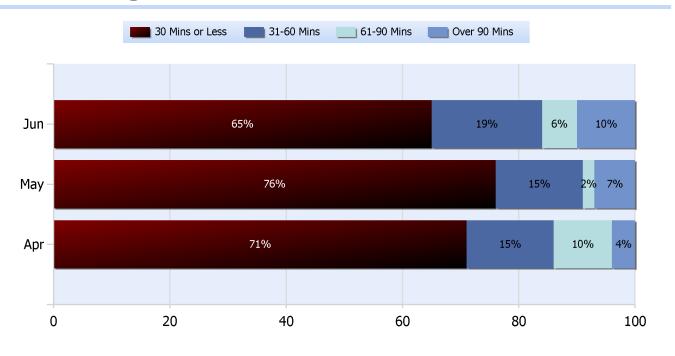

### **Lane Blockage Clearance Times Overall**

Powered By:

**Quarter 2, 2019** 

Total Incidents Managed This Quarter: 6380