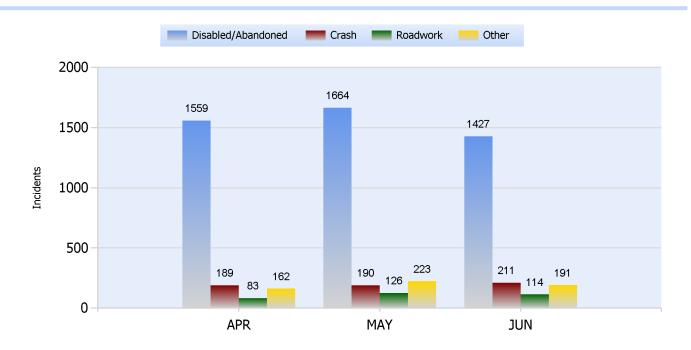

**Quarter 2, 2019** 

Total Incidents Managed This Quarter: 6380

#### **Incidents Managed YTD**

Total Incidents Managed YTD - 12291



### **Incidents By Detection Source**







**Quarter 2, 2019** 

Total Incidents Managed This Quarter: 6380

#### **Total Roadway Incidents**



### **Lane Blockage Clearance Times Overall**



Powered By:







**Quarter 2, 2019** 

Total Incidents Managed This Quarter: 6380

#### **Lane Blockage Clearance Times Urban**









**Quarter 2, 2019** 

Total Incidents Managed This Quarter: 6380

### **Lane Blockage Clearance Times Rural**









Quarter 2, 2019

Total Incidents Managed This Quarter: 6380

#### **HELP Services Provided**



| Month | Debris | Tire | Fuel | Mech | Jump | Traffic<br>Ctrl | Tag | No<br>Service | Other |  |
|-------|--------|------|------|------|------|-----------------|-----|---------------|-------|--|
| APR   | 190    | 250  | 186  | 219  | 39   | 262             | 245 | 441           | 495   |  |
| MAY   | 227    | 275  | 158  | 224  | 46   | 279             | 261 | 475           | 559   |  |
| J