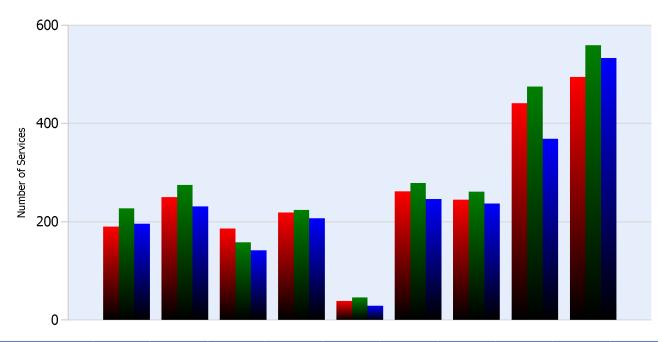

#### **HELP Services Provided**

| Month | Debris | Tire | Fuel | Mech | Jump | Traffic<br>Ctrl | Tag | No<br>Service | Other |  |
|-------|--------|------|------|------|------|-----------------|-----|---------------|-------|--|
| APR   | 190    | 250  | 186  | 219  | 39   | 262             | 245 | 441           | 495   |  |
| MAY   | 227    | 275  | 158  | 224  | 46   | 279             | 261 | 475           | 559   |  |
| JUN   | 196    | 231  | 142  | 207  | 29   | 246             | 237 | 369           | 533   |  |