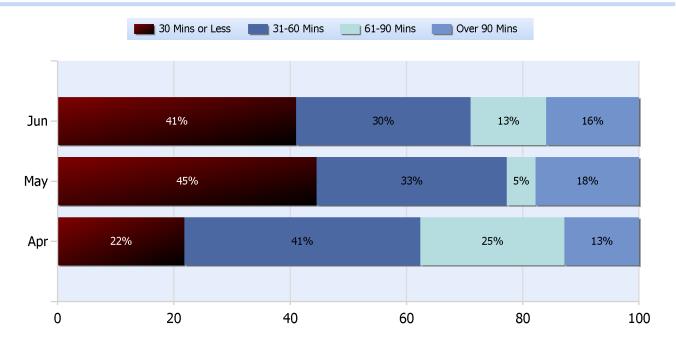

### **Lane Blockage Clearance Times Rural**

Quarter 2, 2019

Total Incidents Managed This Quarter: 6380