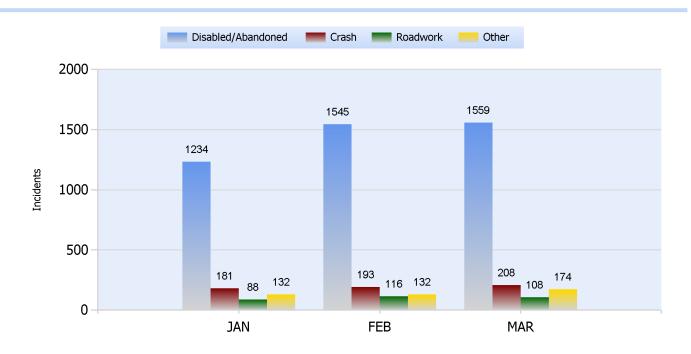

**Quarter 1, 2019** 

Total Incidents Managed This Quarter: 5911

#### **Incidents Managed YTD**

Total Incidents Managed YTD - 5911



### **Incidents By Detection Source**







**Quarter 1, 2019** 

Total Incidents Managed This Quarter: 5911

#### **Total Roadway Incidents**



### **Lane Blockage Clearance Times Overall**



Powered By:







**Quarter 1, 2019** 

Total Incidents Managed This Quarter: 5911

#### **Lane Blockage Clearance Times Urban**









**Quarter 1, 2019** 

Total Incidents Managed This Quarter: 5911

### **Lane Blockage Clearance Times Rural**









**Quarter 1, 2019** 

Total Incidents Managed This Quarter: 5911

#### **HELP Services Provided**



| Month | Debris | Tire | Fuel | Mech | Jump | Traffic<br>Ctrl | Tag | No<br>Service | Other |  |
|-------|--------|------|------|------|------|-----------------|-----|---------------|-------|--|
| JAN   | 132    | 204  | 123  | 130  | 59   | 244             | 224 | 358           | 389   |  |
| FEB   | 139    | 359  | 140  | 177  | 50   | 251             | 258 | 448           | 434   |