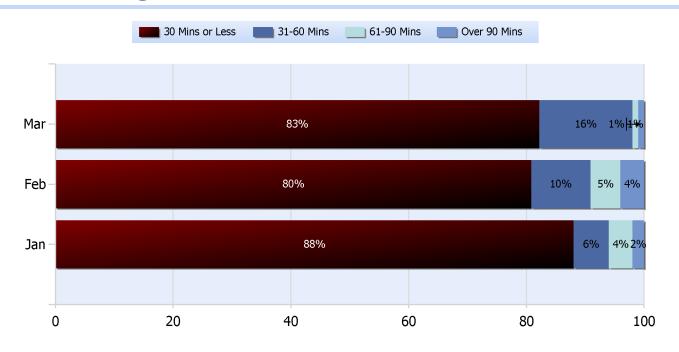

### **Lane Blockage Clearance Times Overall**

Powered By:

**Quarter 1, 2019** 

Total Incidents Managed This Quarter: 5911