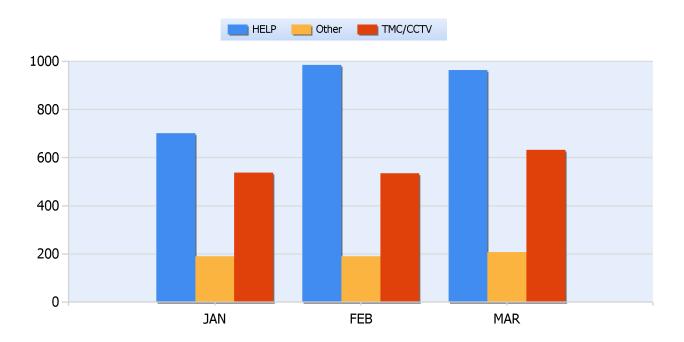

### **Incidents By Detection Source**

**Quarter 1, 2019** 

Total Incidents Managed This Quarter: 5911