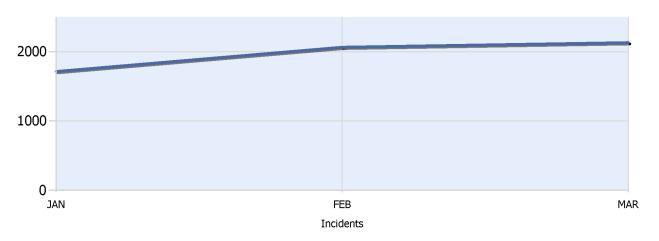

**Quarter 1, 2019** 

Total Incidents Managed This Quarter: 5911

#### **Incidents Managed YTD**

Total Incidents Managed YTD - 5911



### **Incidents By Detection Source**







**Quarter 1, 2019** 

Total Incidents Managed This Quarter: 5911

#### **Total Roadway Incidents**



### **Lane Blockage Clearance Times Overall**



Powered By:







**Quarter 1, 2019** 

Total Incidents Managed This Quarter: 5911

#### **Lane Blockage Clearance Times Urban**









**Quarter 1, 2019** 

Total Incidents Managed This Quarter: 5911

### **Lane Blockage Clearance Times Rural**









**Quarter 1, 2019** 

Total Incidents Managed This Quarter: 5911

#### **HELP Services Provided**



| Month | Debris | Tire | Fuel | Mech | Jump | Traffic<br>Ctrl | Tag | No<br>Service | Other |  |
|-------|--------|------|------|------|------|-----------------|-----|---------------|-------|--|
| JAN   | 132    | 204  | 123  | 130  | 59   |