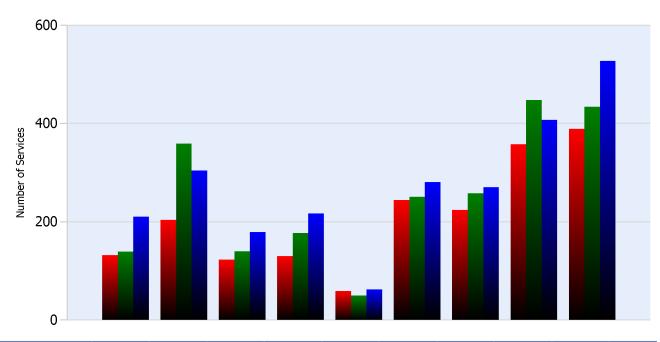

#### **HELP Services Provided**

| Month | Debris | Tire | Fuel | Mech | Jump | Traffic<br>Ctrl | Tag | No<br>Service | Other |  |
|-------|--------|------|------|------|------|-----------------|-----|---------------|-------|--|
| JAN   | 132    | 204  | 123  | 130  | 59   | 244             | 224 | 358           | 389   |  |
| FEB   | 139    | 359  | 140  | 177  | 50   | 251             | 258 | 448           | 434   |  |
| MAR   | 210    | 304  | 179  | 217  | 62   | 281             | 270 | 407           | 527   |  |