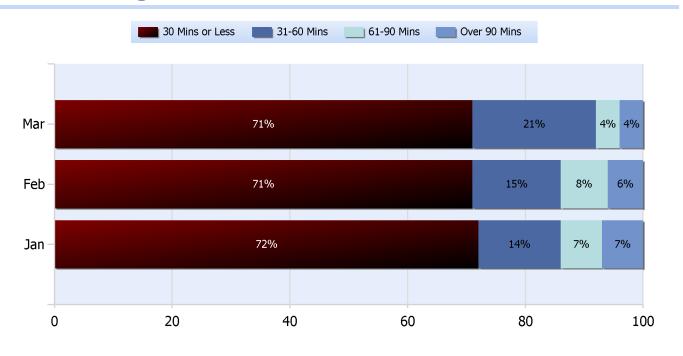

### **Lane Blockage Clearance Times Overall**

Powered By:

**Quarter 1, 2019** 

Total Incidents Managed This Quarter: 5911