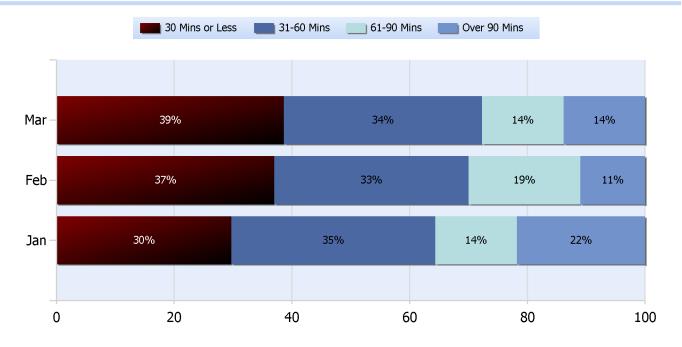

#### **Lane Blockage Clearance Times Urban**

**Quarter 1, 2019** 

Total Incidents Managed This Quarter: 5911

### **Lane Blockage Clearance Times Rural**

**Quarter 1, 2019** 

Total Incidents Managed This Quarter: 5911