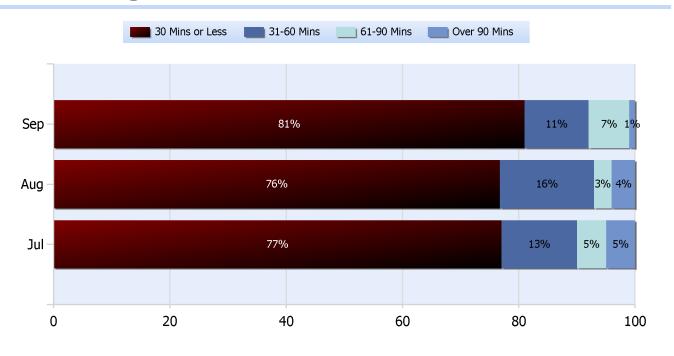

### **Lane Blockage Clearance Times Overall**

Powered By:

**Quarter 3, 2019** 

Total Incidents Managed This Quarter: 6540