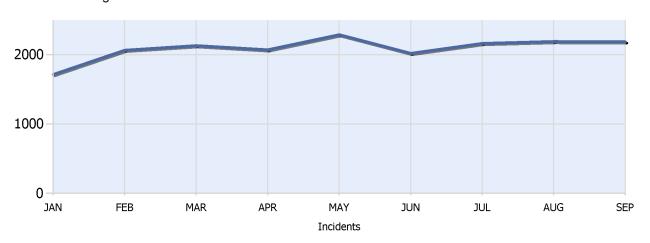

### **Incidents Managed YTD**

Total Incidents Managed YTD - 18831

### **Incidents By Detection Source**

**Quarter 3, 2019** 

Total Incidents Managed This Quarter: 6540