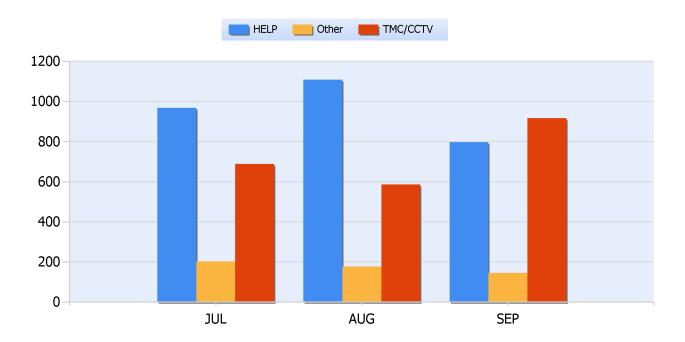

### **Incidents By Detection Source**

**Quarter 3, 2019** 

Total Incidents Managed This Quarter: 6540