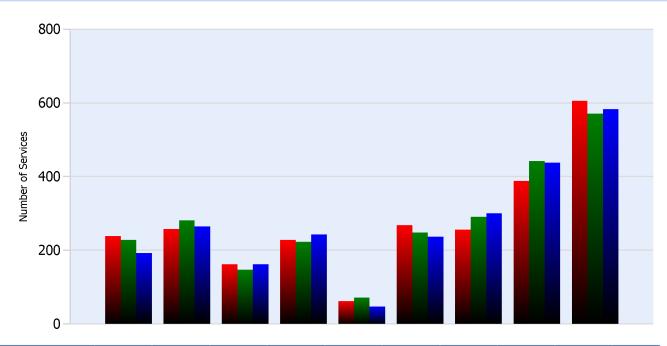

#### **HELP Services Provided**

| Month | Debris | Tire | Fuel | Mech | Jump | Traffic<br>Ctrl | Tag | No<br>Service | Other |  |
|-------|--------|------|------|------|------|-----------------|-----|---------------|-------|--|
| JUL   | 239    | 258  | 162  | 228  | 62   | 268             | 256 | 388           | 606   |  |
| AUG   | 228    | 281  | 147  | 223  | 72   | 248             | 291 | 442           | 571   |  |
| SEP   | 193    | 265  | 162  | 243  | 47   | 237             | 300 | 438           | 583   |  |