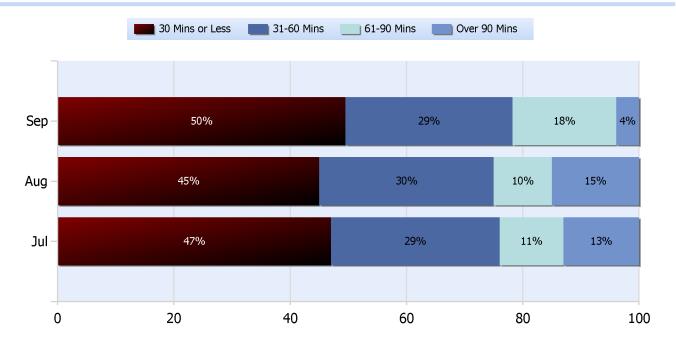

### **Lane Blockage Clearance Times Urban**

**Quarter 3, 2019** 

Total Incidents Managed This Quarter: 6540