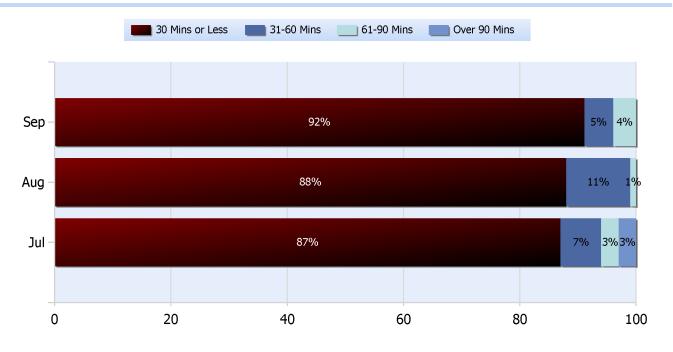

### **Lane Blockage Clearance Times Overall**

Powered By:

**Quarter 3, 2019** 

Total Incidents Managed This Quarter: 6540