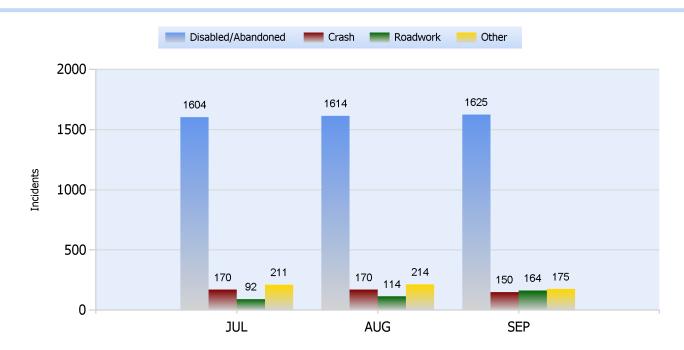

**Quarter 3, 2019** 

Total Incidents Managed This Quarter: 6540

### **Incidents Managed YTD**

Total Incidents Managed YTD - 18831



### **Incidents By Detection Source**







**Quarter 3, 2019** 

Total Incidents Managed This Quarter: 6540

#### **Total Roadway Incidents**



### **Lane Blockage Clearance Times Overall**



Powered By:







**Quarter 3, 2019** 

Total Incidents Managed This Quarter: 6540

### **Lane Blockage Clearance Times Urban**









**Quarter 3, 2019** 

Total Incidents Managed This Quarter: 6540

### **Lane Blockage Clearance Times Rural**









**Quarter 3, 2019** 

Total Incidents Managed This Quarter: 6540

#### **HELP Services Provided**



| Month | Debris | Tire | Fuel | Mech | Jump | Traffic<br>Ctrl | Tag | No<br>Service | Other |  |
|-------|--------|------|------|------|------|-----------------|-----|---------------|-------|--|
| JUL   | 239    | 258  | 162  | 228  | 62   | 268             | 256 | 388           | 606   |  |
| AUG   | 228    | 281  | 147  | 223  | 72   | 248             | 291 | 442           | 571   |  |