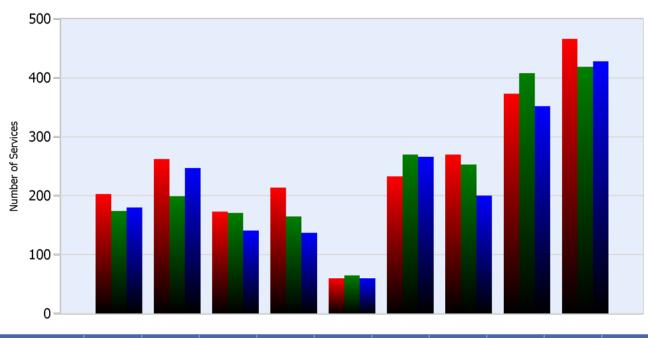

# **HELP Services Provided**

| Month | Debris | Tire | Fuel | Mech | Jump | Traffic<br>Ctrl | Tag | No<br>Service | Other |  |
|-------|--------|------|------|------|------|-----------------|-----|---------------|-------|--|
| ОСТ   | 203    | 262  | 173  | 214  | 60   | 233             | 270 | 373           | 466   |  |
| NOV   | 174    | 199  | 171  | 165  | 65   | 270             | 253 | 408           | 419   |  |
| DEC   | 180    | 247  | 141  | 137  | 60   | 266             | 200 | 352           | 428   |  |