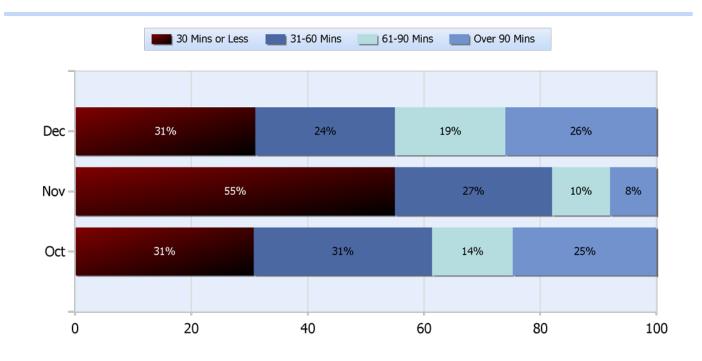

## Lane Blockage Clearance Times Overall

Total Incidents Managed This Quarter: 5798

### Lane Blockage Clearance Times Urban

# Lane Blockage Clearance Times Rural

### Total Incidents Managed This Quarter: 5798