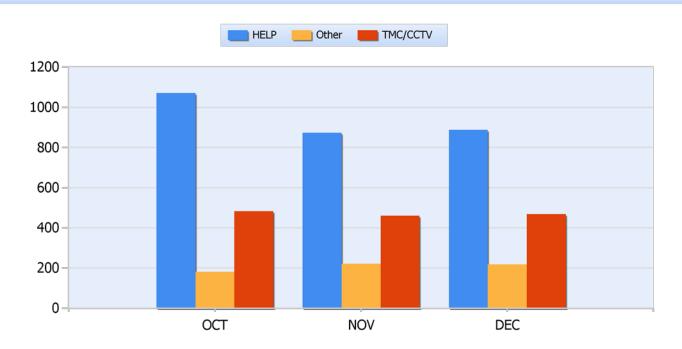

## **Incidents By Detection Source**

#### Total Incidents Managed This Quarter: 5798