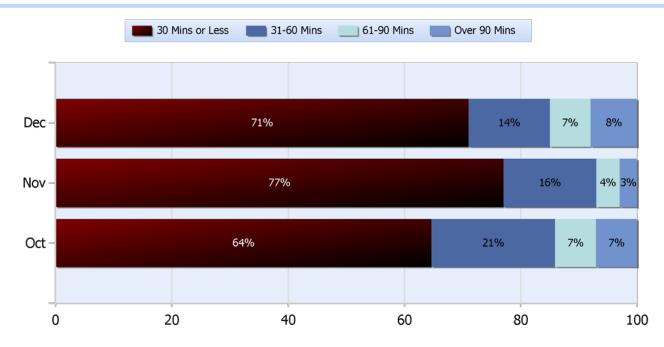

## Lane Blockage Clearance Times Overall

Total Incidents Managed This Quarter: 5798