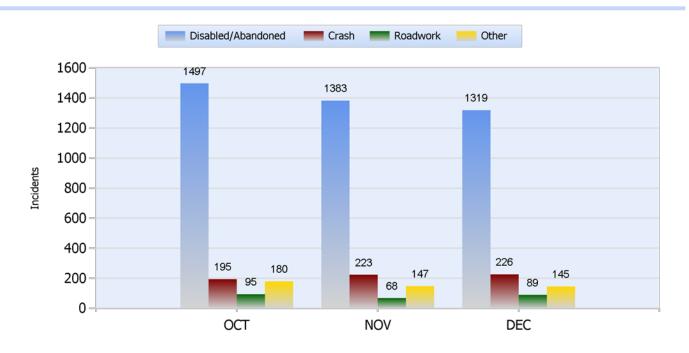

Total Incidents Managed This Quarter: 5798

### **Incidents Managed YTD**

#### Total Incidents Managed YTD - 24816



## **Incidents By Detection Source**









#### Total Incidents Managed This Quarter: 5798

### **Total Roadway Incidents**



## Lane Blockage Clearance Times Overall









Total Incidents Managed This Quarter: 5798

### Lane Blockage Clearance Times Urban



# Lane Blockage Clearance Times Rural









### Total Incidents Managed This Quarter: 5798

# **HELP Services Provided**



| Month | Debris | Tire | Fuel | Mech | Jump | Traffic<br>Ctrl | Tag | No<br>Service | Other |  |
|-------|--------|------|------|------|------|-----------------|-----|---------------|-------|--|
| ОСТ   | 203    | 262  | 173  | 214  | 60   | 233             | 270 | 373           | 466   |  |
| NOV   | 174    | 199  | 171  | 165  | 65   | 270             | 253 | 408           | 419   |  |
| DEC   | 180    | 247  | 141  | 137  | 60   | 266             | 200 | 352           | 428   |  |

# **DMS Usage**

|                       |