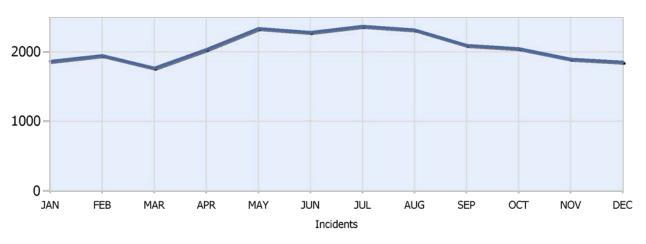

Total Incidents Managed This Quarter: 5798

### **Incidents Managed YTD**

#### Total Incidents Managed YTD - 24816



## **Incidents By Detection Source**









#### Total Incidents Managed This Quarter: 5798

### **Total Roadway Incidents**



## Lane Blockage Clearance Times Overall









Total Incidents Managed This Quarter: 5798

### Lane Blockage Clearance Times Urban



# Lane Blockage Clearance Times Rural









### Total Incidents Managed This Quarter: 5798

# **HELP Services Provided**



| Month | Debris | Tire | Fuel | Mech | Jump | Traffic<br>Ctrl | Tag | No<br>Service | Other |  |
|-------|--------|------|------|------|------|-----------------|-----|---------------|-------|--|
| ОСТ   | 203    | 262  | 173  | 214  | 60   | 233             | 270 | 373           | 466   |  |
| NOV   | 174    | 199  | 171  | 165  | 65   | 270             | 253 | 408           | 419   |  |
| DEC   | 18