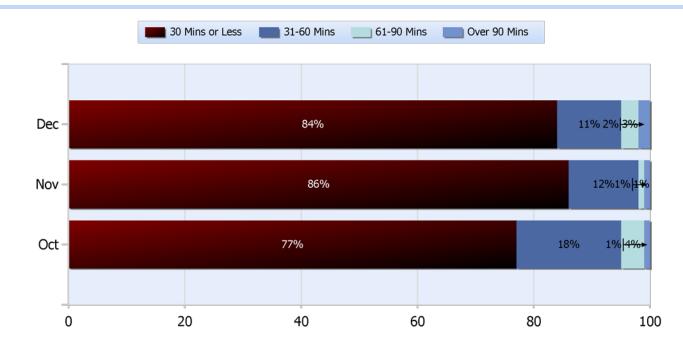

Total Incidents Managed This Quarter: 5798

### **Incidents Managed YTD**

#### Total Incidents Managed YTD - 24816



## **Incidents By Detection Source**









#### Total Incidents Managed This Quarter: 5798

### **Total Roadway Incidents**



## Lane Blockage Clearance Times Overall









Total Incidents Managed This Quarter: 5798

### Lane Blockage Clearance Times Urban



# Lane Blockage Clearance Times Rural









### Total Incidents Managed This Quarter: 5798

# **HELP Services Provided**



| Month | Debris | Tire | Fuel | Mech | Jump | Traffic<br>Ctrl | Tag | No<br>Service | Other |  |
|-------|--------|------|------|------|------|-----------------|-----|---------------|-------|--|
| ОСТ   | 203    | 262  | 173  | 214  | 60   | 233             | 270 | 373           | 466   |  |
| NOV   | 174    | 199  | 171  | 165  | 65   | 270             | 253 | 408           | 419   |  |
| DEC   | 180    | 247  | 141  | 137  | 60   | 266             | 200 | 352           | 428   |  |

# **DMS Usage**

|                       | Oct  | Nov  | Dec  | Quarter |
|-----------------------|------|------|------|---------|
| Average % ON Time     | 37   | 38.6 | 40.8 | 38