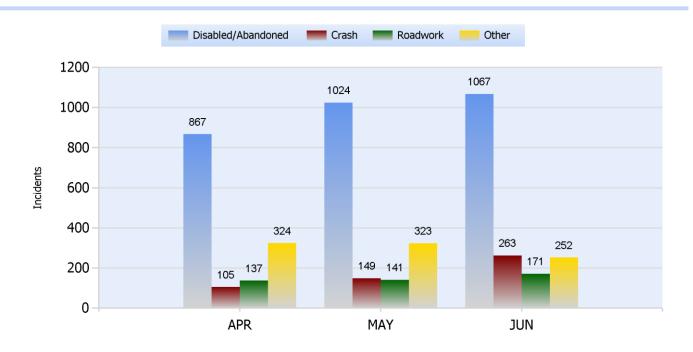

Total Incidents Managed This Quarter: 4960

## **Incidents Managed YTD**

Total Incidents Managed YTD - 10003



## **Incidents By Detection Source**







Total Incidents Managed This Quarter: 4960

### **Total Roadway Incidents**



## **Lane Blockage Clearance Times Overall**



Powered By:







Total Incidents Managed This Quarter: 4960

## **Lane Blockage Clearance Times Urban**









Total Incidents Managed This Quarter: 4960

# **Lane Blockage Clearance Times Rural**









Total Incidents Managed This Quarter: 4960

### **HELP Services Provided**



| Month | Debris | Tire | Fuel | Mech | Jump | Traffic<br>Ctrl | Tag | No<br>Service | Other |  |
|-------|--------|------|------|------|------|-----------------|-----|---------------|-------|--|
| APR   | 207    | 113  | 45   | 68   | 23   | 846             | 89  | 31            | 625   |  |
| MAY   | 155    | 123  | 58   | 96   | 22   | 1198            | 113 | 62            | 1003  |  |
| JUN   | 164    | 129  | 64   | 78   | 22   | 1228            | 132 |