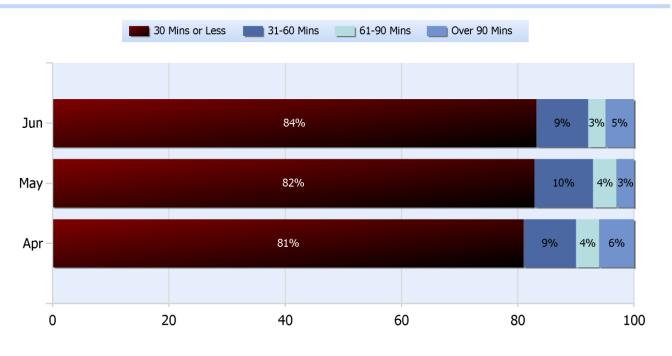

## **Lane Blockage Clearance Times Overall**

Powered By:

Total Incidents Managed This Quarter: 4960