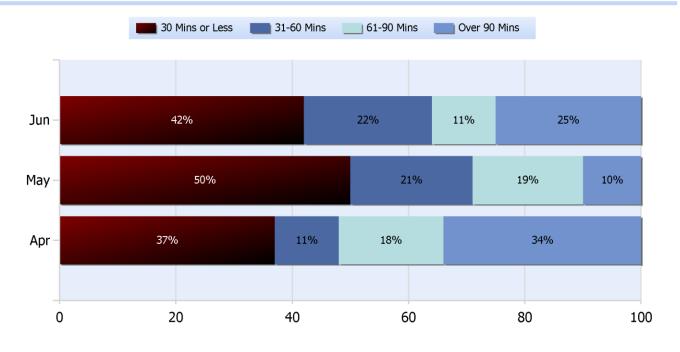

## **Lane Blockage Clearance Times Urban**

Total Incidents Managed This Quarter: 4960