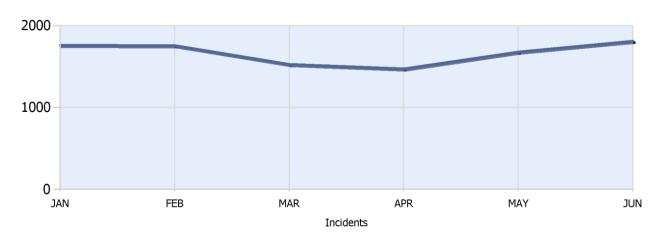

Total Incidents Managed This Quarter: 4960

## **Incidents Managed YTD**

Total Incidents Managed YTD - 10003



## **Incidents By Detection Source**







Total Incidents Managed This Quarter: 4960

### **Total Roadway Incidents**



## **Lane Blockage Clearance Times Overall**



Powered By:







Total Incidents Managed This Quarter: 4960

## **Lane Blockage Clearance Times Urban**









Total Incidents Managed This Quarter: 4960

# **Lane Blockage Clearance Times Rural**









Total Incidents Managed This Quarter: 4960

### **HELP Services Provided**



| Month | Debris | Tire | Fuel | Mech | Jump | Traffic<br>Ctrl | Tag | No<br>Service | Other |  |
|-------|--------|------|------|------|------|-----------------|-----|---------------|-------|--|
| APR   | 207    | 113  | 45   | 68   | 23   | 846             | 89  | 31            | 625   |  |
| MAY   | 155    | 123  | 58   | 96   | 22