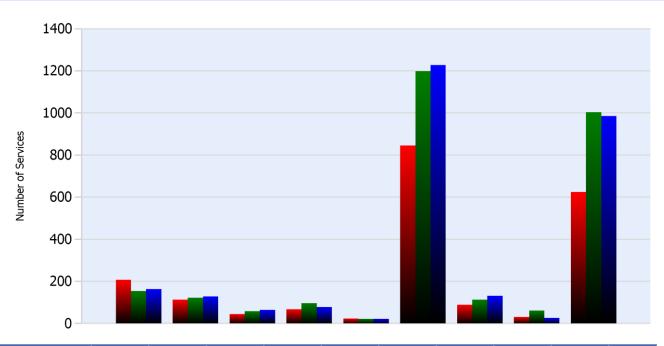

### **HELP Services Provided**

| Month | Debris | Tire | Fuel | Mech | Jump | Traffic<br>Ctrl | Tag | No<br>Service | Other |  |
|-------|--------|------|------|------|------|-----------------|-----|---------------|-------|--|
| APR   | 207    | 113  | 45   | 68   | 23   | 846             | 89  | 31            | 625   |  |
| MAY   | 155    | 123  | 58   | 96   | 22   | 1198            | 113 | 62            | 1003  |  |
| JUN   | 164    | 129  | 64   | 78   | 22   | 1228            | 132 | 26            | 986   |  |