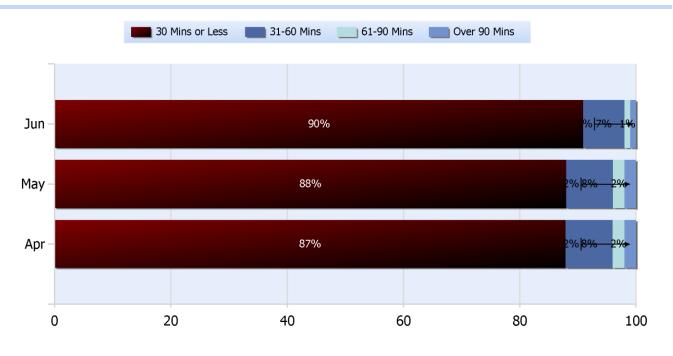

## **Lane Blockage Clearance Times Overall**

Powered By:

Total Incidents Managed This Quarter: 4960