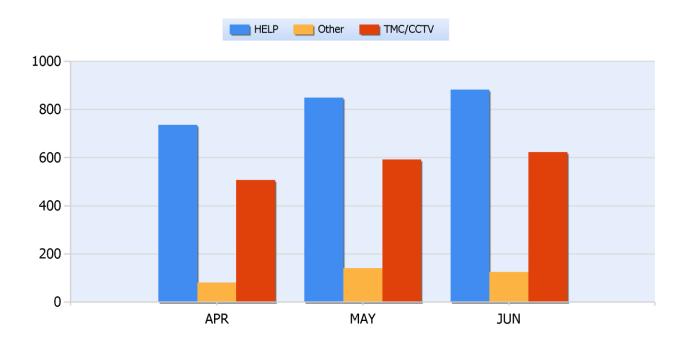

## **Incidents By Detection Source**

Total Incidents Managed This Quarter: 4960