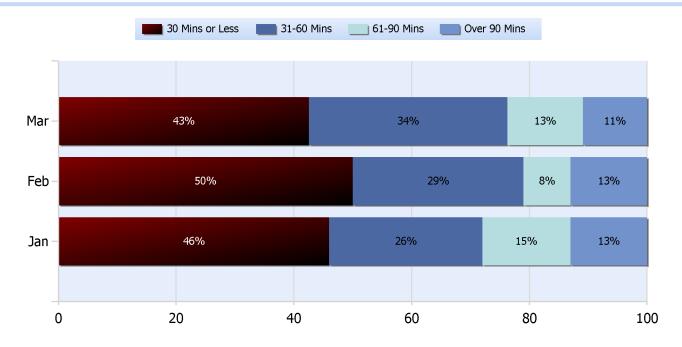

# Lane Blockage Clearance Times Overall

Total Incidents Managed This Quarter: 5575

# Lane Blockage Clearance Times Urban

Total Incidents Managed This Quarter: 5575

### Lane Blockage Clearance Times Rural

Total Incidents Managed This Quarter: 5575