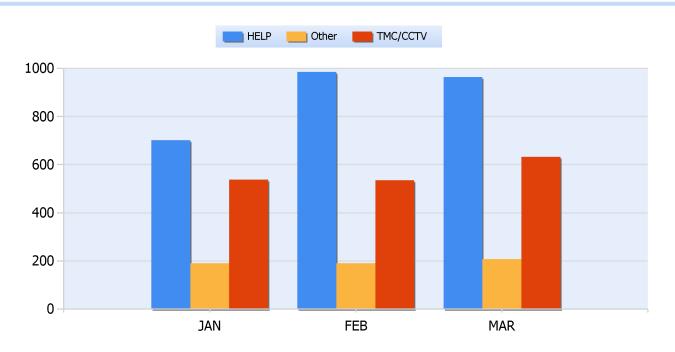

#### **Incidents By Detection Source**

Total Incidents Managed This Quarter: 5575