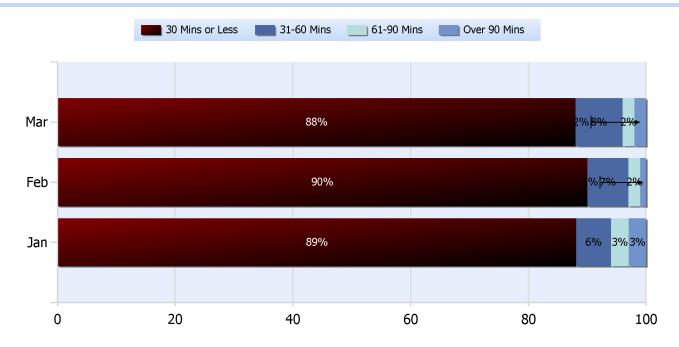

### Lane Blockage Clearance Times Rural

Total Incidents Managed This Quarter: 5575