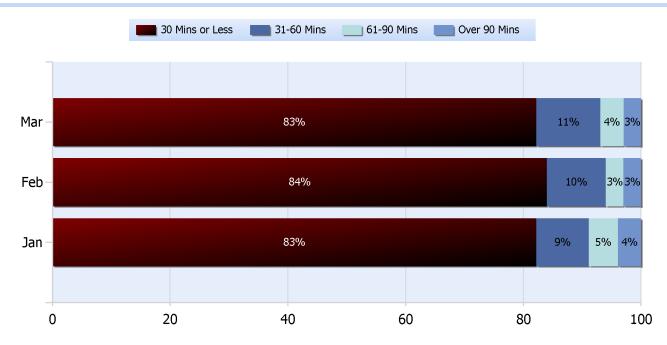

# Lane Blockage Clearance Times Urban

Total Incidents Managed This Quarter: 5575