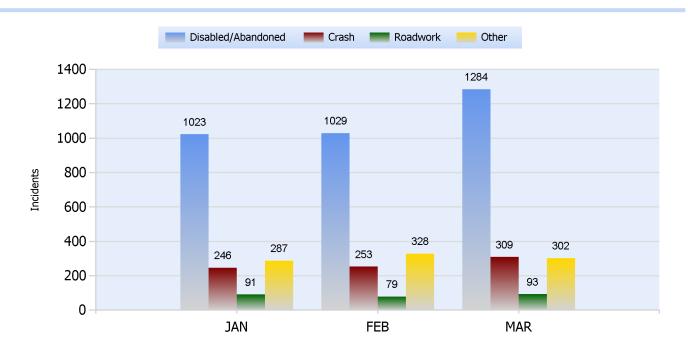

Total Incidents Managed This Quarter: 5575

# **Incidents Managed YTD**

#### Total Incidents Managed YTD - 5575



#### **Incidents By Detection Source**











Total Incidents Managed This Quarter: 5575

## **Total Roadway Incidents**



# Lane Blockage Clearance Times Overall











Total Incidents Managed This Quarter: 5575

# Lane Blockage Clearance Times Urban











Total Incidents Managed This Quarter: 5575

### Lane Blockage Clearance Times Rural











Total Incidents Managed This Quarter: 5575

## **HELP Services Provided**



| Month | Debris | Tire | Fuel | Mech | Jump | Traffic<br>Ctrl | Tag | No<br>Service | Other |  |
|-------|--------|------|------|------|------|-----------------|-----|---------------|-------|--|
| JAN   | 118    | 122  | 84   | 84   | 32   | 927             | 156 | 38            | 868   |  |
| FEB   | 103    | 122  | 96   | 86   | 29   | 919             | 121 | 26            | 918   |  |
| MAR   | 135    | 143  | 131  | 89   | 30   | 1153            | 160 | 37            | 121