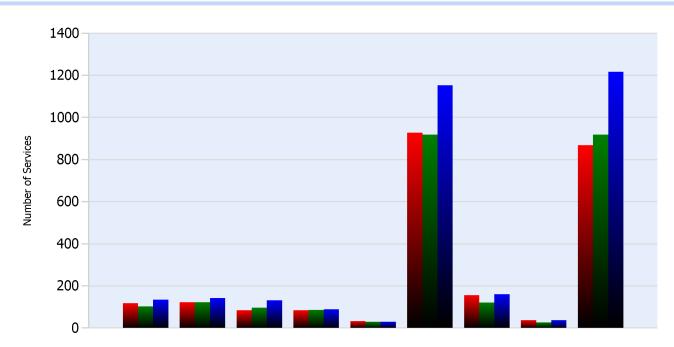

## **HELP Services Provided**

| Month | Debris | Tire | Fuel | Mech | Jump | Traffic<br>Ctrl | Tag | No<br>Service | Other |  |
|-------|--------|------|------|------|------|-----------------|-----|---------------|-------|--|
| JAN   | 118    | 122  | 84   | 84   | 32   | 927             | 156 | 38            | 868   |  |
| FEB   | 103    | 122  | 96   | 86   | 29   | 919             | 121 | 26            | 918   |  |
| MAR   | 135    | 143  | 131  | 89   | 30   | 1153            | 160 | 37            | 1216  |  |