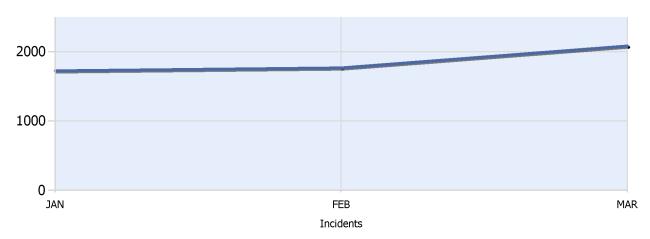

Total Incidents Managed This Quarter: 5575

# **Incidents Managed YTD**

#### Total Incidents Managed YTD - 5575



#### **Incidents By Detection Source**











Total Incidents Managed This Quarter: 5575

## **Total Roadway Incidents**



# Lane Blockage Clearance Times Overall











Total Incidents Managed This Quarter: 5575

# Lane Blockage Clearance Times Urban











Total Incidents Managed This Quarter: 5575

### Lane Blockage Clearance Times Rural











Total Incidents Managed This Quarter: 5575

## **HELP Services Provided**



| Month | Debris | Tire | Fuel | Mech | Jump | Traffic<br>Ctrl | Tag | No<br>Service | Other |  |
|-------|--------|------|------|------|------|-----------------|-----|---------------|-------|--|
| JAN   | 118    | 122  | 84   | 84   | 32   | 927             | 156 | 38            | 868   |  |
| FEB   | 103    | 122  | 96   | 86   | 29   | 919