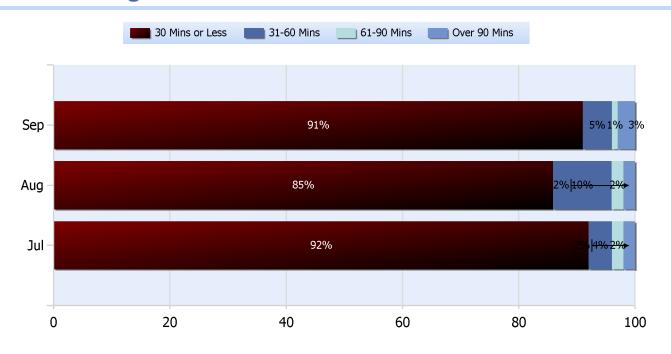

#### **Lane Blockage Clearance Times Urban**

**Quarter 3, 2019** 

Total Incidents Managed This Quarter: 6578