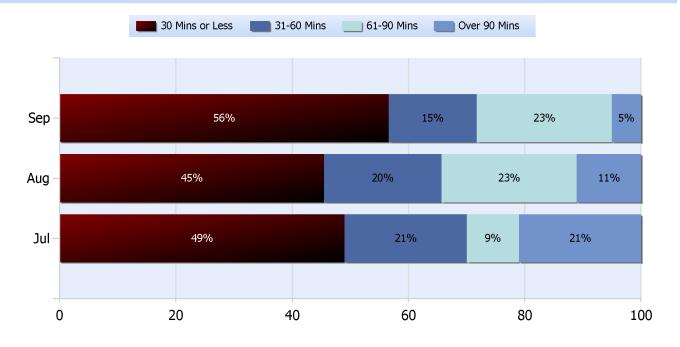

### **Lane Blockage Clearance Times Rural**

**Quarter 3, 2019** 

Total Incidents Managed This Quarter: 6578