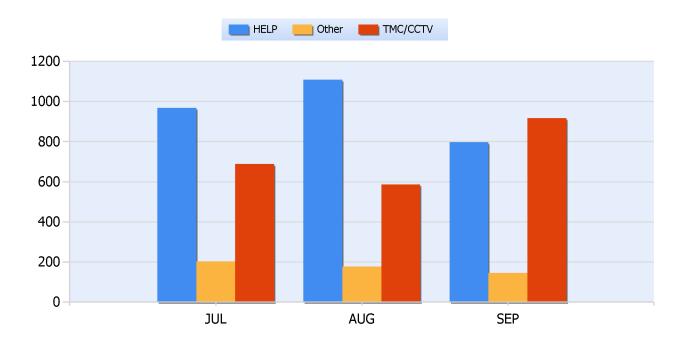

### **Incidents By Detection Source**

**Quarter 3, 2019** 

Total Incidents Managed This Quarter: 6578