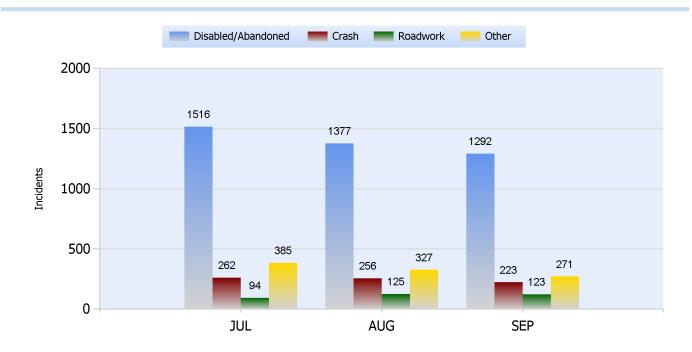

**Quarter 3, 2019** 

Total Incidents Managed This Quarter: 6578

#### **Incidents Managed YTD**

Total Incidents Managed YTD - 18684



### **Incidents By Detection Source**







**Quarter 3, 2019** 

Total Incidents Managed This Quarter: 6578

#### **Total Roadway Incidents**



### **Lane Blockage Clearance Times Overall**



Powered By:







**Quarter 3, 2019** 

Total Incidents Managed This Quarter: 6578

#### **Lane Blockage Clearance Times Urban**









**Quarter 3, 2019** 

Total Incidents Managed This Quarter: 6578

### **Lane Blockage Clearance Times Rural**









**Quarter 3, 2019** 

Total Incidents Managed This Quarter: 6578

#### **HELP Services Provided**



| Month | Debris | Tire | Fuel | Mech | Jump | Traffic<br>Ctrl | Tag | No<br>Service | Other |  |
|-------|--------|------|------|------|------|-----------------|-----|---------------|-------|--|
| JUL   | 146    | 163  | 99   | 128  | 40   | 1188            | 144 | 50            | 1228  |  |
| AUG   | 144    | 134  | 97   | 102  | 23   | 1128            | 167 | 41            | 1142  |