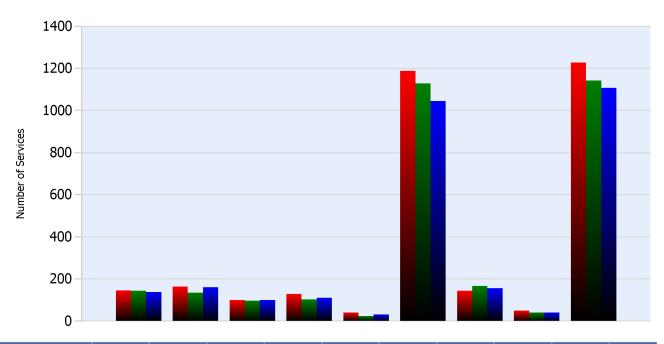

#### **HELP Services Provided**

| Month | Debris | Tire | Fuel | Mech | Jump | Traffic<br>Ctrl | Tag | No<br>Service | Other |  |
|-------|--------|------|------|------|------|-----------------|-----|---------------|-------|--|
| JUL   | 146    | 163  | 99   | 128  | 40   | 1188            | 144 | 50            | 1228  |  |
| AUG   | 144    | 134  | 97   | 102  | 23   | 1128            | 167 | 41            | 1142  |  |
| SEP   | 137    | 161  | 99   | 111  | 31   | 1044            | 156 | 40            | 1107  |  |