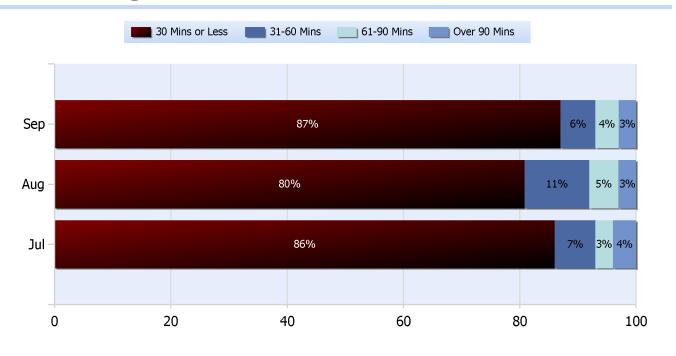

### **Lane Blockage Clearance Times Overall**

Powered By:

**Quarter 3, 2019** 

Total Incidents Managed This Quarter: 6578