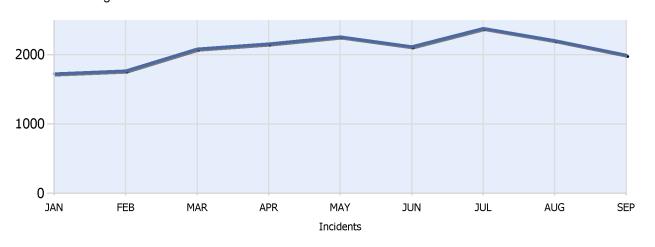

**Quarter 3, 2019** 

Total Incidents Managed This Quarter: 6578

#### **Incidents Managed YTD**

Total Incidents Managed YTD - 18684



### **Incidents By Detection Source**







**Quarter 3, 2019** 

Total Incidents Managed This Quarter: 6578

#### **Total Roadway Incidents**



### **Lane Blockage Clearance Times Overall**



Powered By:







**Quarter 3, 2019** 

Total Incidents Managed This Quarter: 6578

#### **Lane Blockage Clearance Times Urban**









**Quarter 3, 2019** 

Total Incidents Managed This Quarter: 6578

### **Lane Blockage Clearance Times Rural**









**Quarter 3, 2019** 

Total Incidents Managed This Quarter: 6578

#### **HELP Services Provided**



| Month | Debris | Tire | Fuel | Mech | Jump | Traffic<br>Ctrl | Tag | No<br>Service | Other |  |
|-------|--------|------|------|------|------|-----------------|-----|---------------|-------|--|
| JUL   | 146    | 163  | 99   | 128  | 40   |