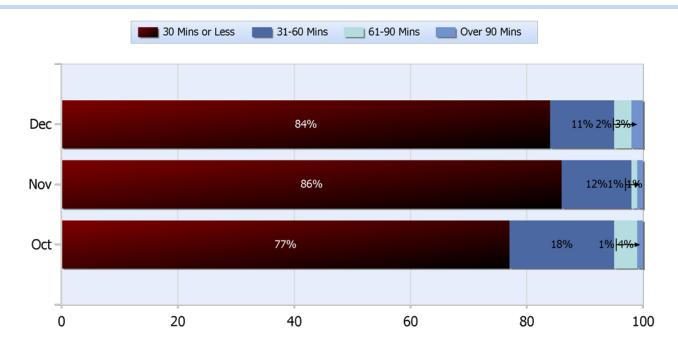

## Lane Blockage Clearance Times Overall

Total Incidents Managed This Quarter: 5798

### Lane Blockage Clearance Times Urban