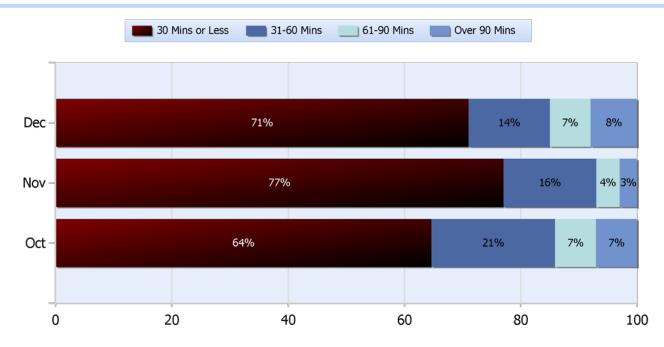

## Lane Blockage Clearance Times Overall

Total Incidents Managed This Quarter: 5798

### Lane Blockage Clearance Times Urban

# Lane Blockage Clearance Times Rural