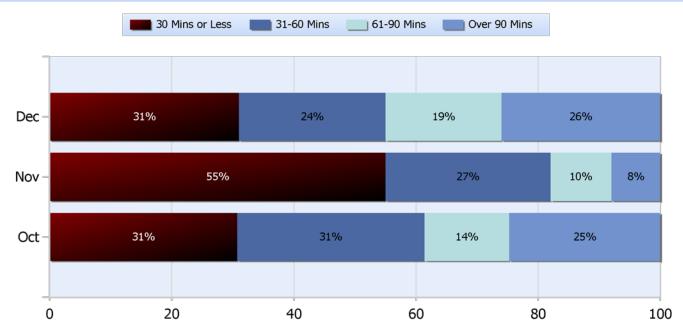

Total Incidents Managed This Quarter: 5798

### **Incidents Managed YTD**

#### Total Incidents Managed YTD - 24816



## **Incidents By Detection Source**









#### Total Incidents Managed This Quarter: 5798

### **Total Roadway Incidents**



## Lane Blockage Clearance Times Overall









Total Incidents Managed This Quarter: 5798

### Lane Blockage Clearance Times Urban



# Lane Blockage Clearance Times Rural









### Total Incidents Managed This Quarter: 5798

# **HELP Services Provided**



| Month | Debris | Tire | Fuel | Mech | Jump | Traffic<br>Ctrl | Tag | No<br>Service | Other |  |
|-------|--------|------|------|------|------|-----------------|-----|---------------|-------|--|
| ОСТ   | 203    | 262  | 173  | 214  | 60   | 233             | 270 | 373           | 466   |  |
| NOV   | 174    | 199  | 171  | 165  | 65   | 270             | 253 | 408           | 419   |  |
| DEC   | 180    | 247  | 141  | 137  | 60   | 266             | 200 | 352           | 428   |  |

# **DMS Usage**

|                       | Oct  | Nov  | Dec  | Quarter |
|-----------------------|------|------|------|---------|
| Average % ON Time     | 37   | 38.6 | 40.8 | 38.8    |
| Average Post Time     | 1.8  |