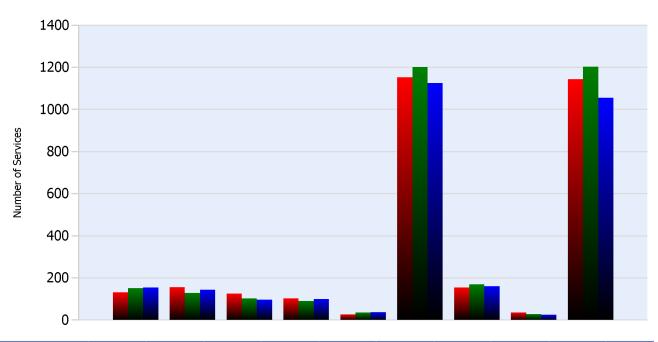

#### **HELP Services Provided**

| Month | Debris | Tire | Fuel | Mech | Jump | Traffic<br>Ctrl | Tag | No<br>Service | Other |  |
|-------|--------|------|------|------|------|-----------------|-----|---------------|-------|--|
| APR   | 131    | 156  | 125  | 103  | 26   | 1152            | 155 | 36            | 1143  |  |
| MAY   | 152    | 128  | 103  | 91   | 35   | 1201            | 170 | 28            | 1203  |  |
| JUN   | 155    | 144  | 96   | 99   | 38   | 1125            | 160 | 25            | 1055  |  |