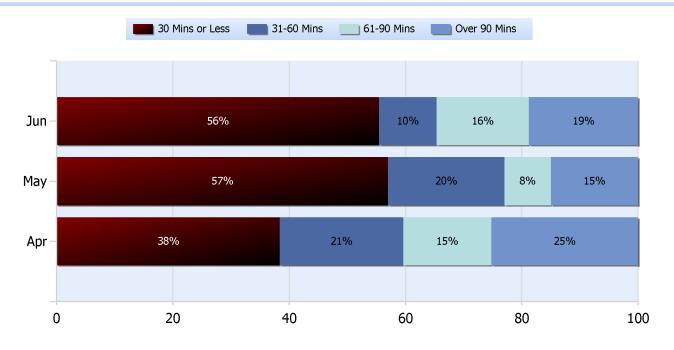

### **Lane Blockage Clearance Times Urban**

**Quarter 2, 2019** 

Total Incidents Managed This Quarter: 6532

### **Lane Blockage Clearance Times Rural**

**Quarter 2, 2019** 

Total Incidents Managed This Quarter: 6532