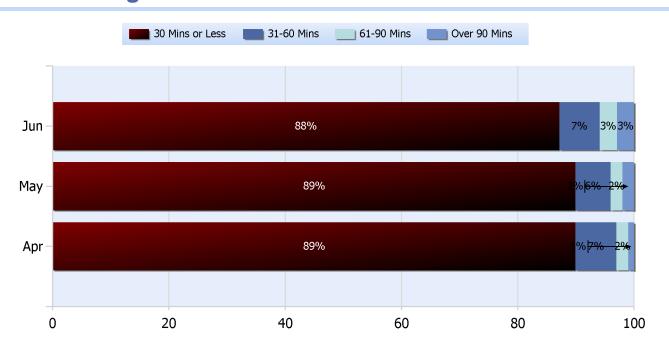

### **Lane Blockage Clearance Times Overall**

Powered By:

**Quarter 2, 2019** 

Total Incidents Managed This Quarter: 6532