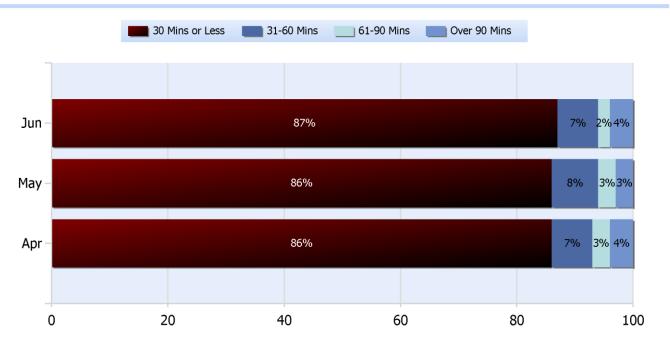

# **Lane Blockage Clearance Times Overall**

Powered By:

Total Incidents Managed This Quarter: 9684