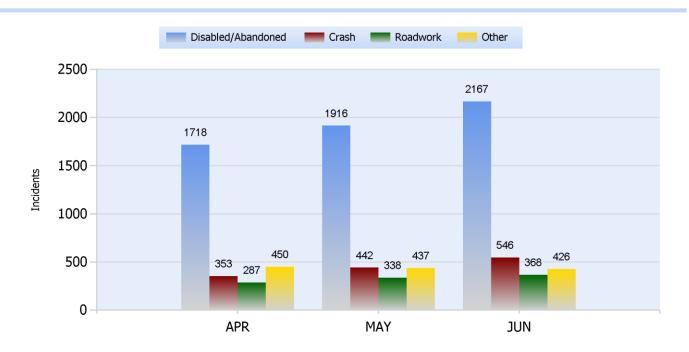

Total Incidents Managed This Quarter: 9684

### **Incidents Managed YTD**

Total Incidents Managed YTD - 19490



### **Incidents By Detection Source**







Total Incidents Managed This Quarter: 9684

### **Total Roadway Incidents**



# **Lane Blockage Clearance Times Overall**



Powered By:







Total Incidents Managed This Quarter: 9684

# **Lane Blockage Clearance Times Urban**









Total Incidents Managed This Quarter: 9684

# **Lane Blockage Clearance Times Rural**









Total Incidents Managed This Quarter: 9684

### **HELP Services Provided**



| Month | Debris | Tire | Fuel | Mech | Jump | Traffic<br>Ctrl | Tag | No<br>Service | Other |  |
|-------|--------|------|------|------|------|-----------------|-----|---------------|-------|--|
| APR   | 303    | 302  | 115  | 158  | 36   | 1828            | 336 | 22            | 874   |  |
| MAY   | 326    | 324  | 117  | 203  | 43   | 2017            | 418 | 30            | 1031  |  |
| JUN   | 304    | 375  | 113  | 205  | 41   | 2362            | 497 | 3