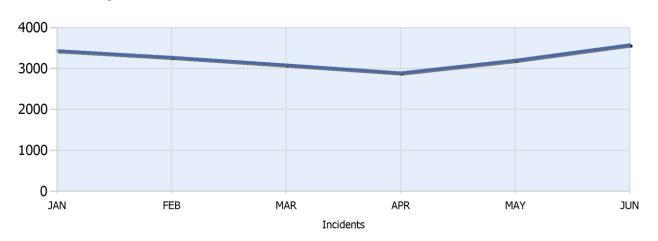

Total Incidents Managed This Quarter: 9684

### **Incidents Managed YTD**

Total Incidents Managed YTD - 19490



### **Incidents By Detection Source**







Total Incidents Managed This Quarter: 9684

### **Total Roadway Incidents**



# **Lane Blockage Clearance Times Overall**



Powered By:







Total Incidents Managed This Quarter: 9684

# **Lane Blockage Clearance Times Urban**









Total Incidents Managed This Quarter: 9684

# **Lane Blockage Clearance Times Rural**









Total Incidents Managed This Quarter: 9684

### **HELP Services Provided**



| Month | Debris | Tire | Fuel | Mech | Jump | Traffic<br>Ctrl | Tag | No<br>Service | Other |  |
|-------|--------|------|------|------|------|-----------------|-----|---------------|-------|--|
| APR   | 303    | 302  | 115  | 158  | 36   | 1828            | 336 | 22            | 874   |  |
| MAY   | 326    | 324  | 117  | 203  | 43   |