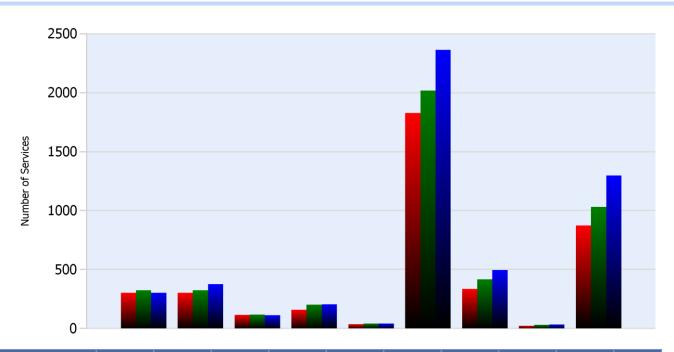

### **HELP Services Provided**

| Month | Debris | Tire | Fuel | Mech | Jump | Traffic<br>Ctrl | Tag | No<br>Service | Other |  |
|-------|--------|------|------|------|------|-----------------|-----|---------------|-------|--|
| APR   | 303    | 302  | 115  | 158  | 36   | 1828            | 336 | 22            | 874   |  |
| MAY   | 326    | 324  | 117  | 203  | 43   | 2017            | 418 | 30            | 1031  |  |
| JUN   | 304    | 375  | 113  | 205  | 41   | 2362            | 497 | 34            | 1298  |  |