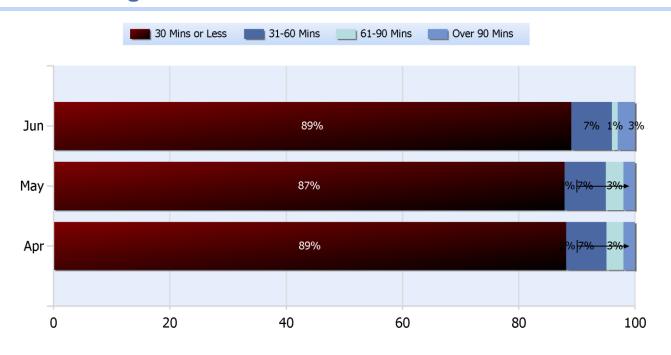

# **Lane Blockage Clearance Times Overall**

Powered By:

Total Incidents Managed This Quarter: 9684