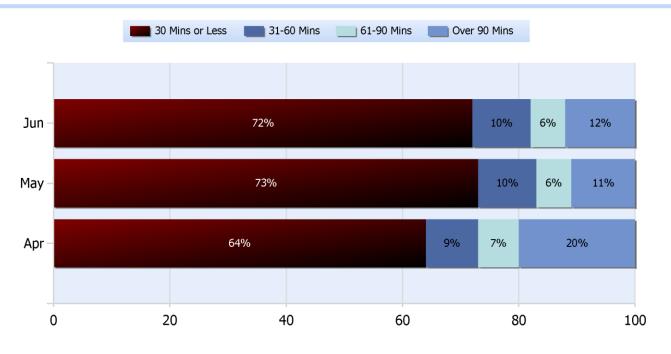

# **Lane Blockage Clearance Times Urban**

Total Incidents Managed This Quarter: 9684

# **Lane Blockage Clearance Times Rural**

Total Incidents Managed This Quarter: 9684