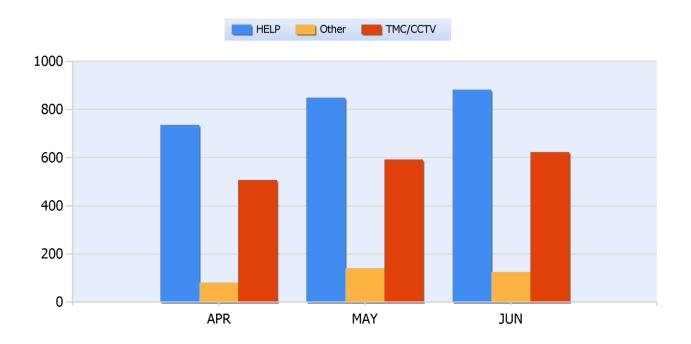

### **Incidents By Detection Source**

Total Incidents Managed This Quarter: 9684