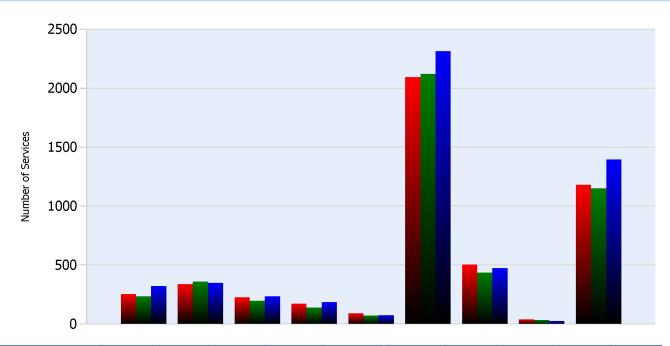

#### **HELP Services Provided**

| Month | Debris | Tire | Fuel | Mech | Jump | Traffic<br>Ctrl | Tag | No<br>Service | Other |  |
|-------|--------|------|------|------|------|-----------------|-----|---------------|-------|--|
| JAN   | 254    | 338  | 227  | 173  | 91   | 2094            | 504 | 40            | 1182  |  |
| FEB   | 234    | 361  | 196  | 141  | 72   | 2121            | 435 | 35            | 1151  |  |
| MAR   | 321    | 348  | 235  | 186  | 75   | 2314            | 474 | 25            | 1395  |  |