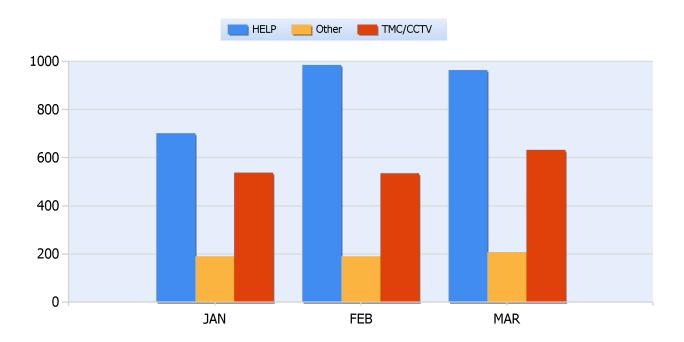

### **Incidents By Detection Source**

**Quarter 1, 2019** 

Total Incidents Managed This Quarter: 10854