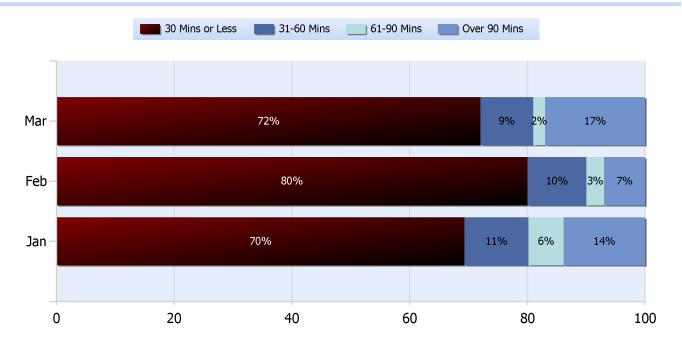

#### **Lane Blockage Clearance Times Urban**

Quarter 1, 2019

Total Incidents Managed This Quarter: 10854

### **Lane Blockage Clearance Times Rural**

Quarter 1, 2019

Total Incidents Managed This Quarter: 10854