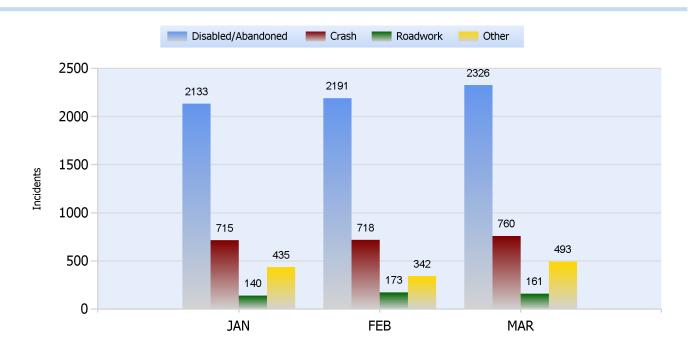

**Quarter 1, 2019** 

Total Incidents Managed This Quarter: 10854

#### **Incidents Managed YTD**

Total Incidents Managed YTD - 10854



### **Incidents By Detection Source**







**Quarter 1, 2019** 

Total Incidents Managed This Quarter: 10854

#### **Total Roadway Incidents**



### **Lane Blockage Clearance Times Overall**



Powered By:







Quarter 1, 2019

Total Incidents Managed This Quarter: 10854

#### **Lane Blockage Clearance Times Urban**









Quarter 1, 2019

Total Incidents Managed This Quarter: 10854

### **Lane Blockage Clearance Times Rural**









Quarter 1, 2019

Total Incidents Managed This Quarter: 10854

#### **HELP Services Provided**



| Month | Debris | Tire | Fuel | Mech | Jump | Traffic<br>Ctrl | Tag | No<br>Service | Other |  |
|-------|--------|------|------|------|------|-----------------|-----|---------------|-------|--|
| JAN   | 254    | 338  | 227  | 173  | 91   | 2094            | 504 | 40            | 1182  |  |
| FEB   | 234    | 361  | 196  | 141  | 72   | 2121            | 435 | 35            | 1151  |  |
| MAR   |