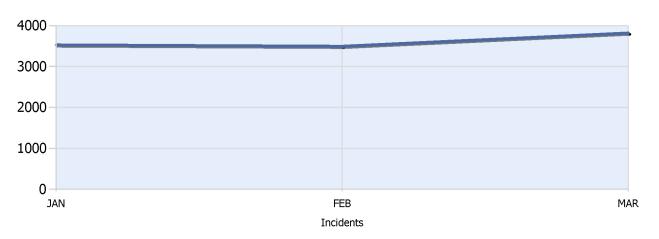

**Quarter 1, 2019** 

Total Incidents Managed This Quarter: 10854

#### **Incidents Managed YTD**

Total Incidents Managed YTD - 10854



### **Incidents By Detection Source**







**Quarter 1, 2019** 

Total Incidents Managed This Quarter: 10854

#### **Total Roadway Incidents**



### **Lane Blockage Clearance Times Overall**



Powered By:







Quarter 1, 2019

Total Incidents Managed This Quarter: 10854

#### **Lane Blockage Clearance Times Urban**









Quarter 1, 2019

Total Incidents Managed This Quarter: 10854

### **Lane Blockage Clearance Times Rural**









Quarter 1, 2019

Total Incidents Managed This Quarter: 10854

#### **HELP Services Provided**



| Month | Debris | Tire | Fuel | Mech | Jump | Traffic<br>Ctrl | Tag | No<br>Service | Other |  |
|-------|--------|------|------|------|------|-----------------|-----|---------------|-------|--|
| JAN   | 254    | 338  | 227  | 173  | 91   | 2094