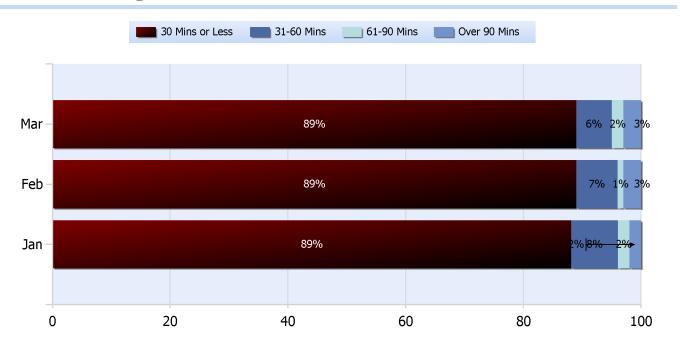

### **Lane Blockage Clearance Times Overall**

Powered By:

Quarter 1, 2019

Total Incidents Managed This Quarter: 10854