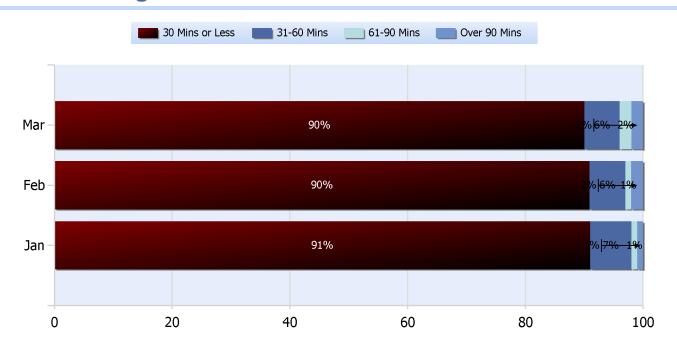

### **Lane Blockage Clearance Times Overall**

Powered By:

Quarter 1, 2019

Total Incidents Managed This Quarter: 10854