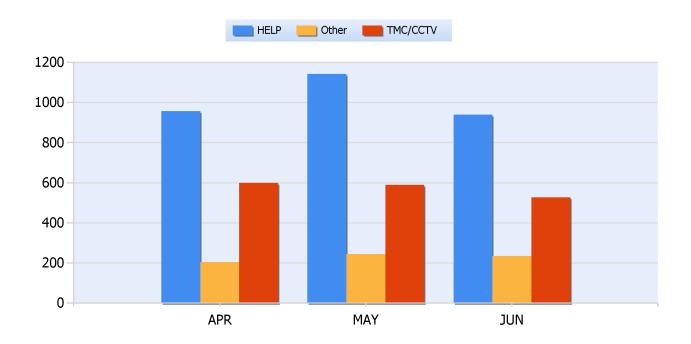

### **Incidents By Detection Source**

**Quarter 2, 2019** 

Total Incidents Managed This Quarter: 11966