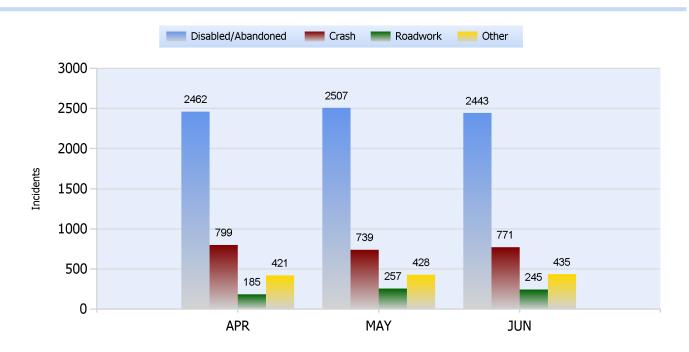

**Quarter 2, 2019** 

Total Incidents Managed This Quarter: 11966

#### **Incidents Managed YTD**

Total Incidents Managed YTD - 22820



### **Incidents By Detection Source**







**Quarter 2, 2019** 

Total Incidents Managed This Quarter: 11966

#### **Total Roadway Incidents**



### **Lane Blockage Clearance Times Overall**



Powered By:







**Quarter 2, 2019** 

Total Incidents Managed This Quarter: 11966

### **Lane Blockage Clearance Times Urban**









**Quarter 2, 2019** 

Total Incidents Managed This Quarter: 11966

### **Lane Blockage Clearance Times Rural**









**Quarter 2, 2019** 

Total Incidents Managed This Quarter: 11966

#### **HELP Services Provided**



| Month | Debris | Tire | Fuel | Mech | Jump | Traffic<br>Ctrl | Tag | No<br>Service | Other |  |
|-------|--------|------|------|------|------|-----------------|-----|---------------|-------|--|
| APR   | 252    | 353  | 212  | 177  | 77   | 2420            | 449 | 38            | 1402  |  |
| MAY   | 287    | 406  | 231  | 250  | 68   | 2409            | 516 | 58            | 1498  |