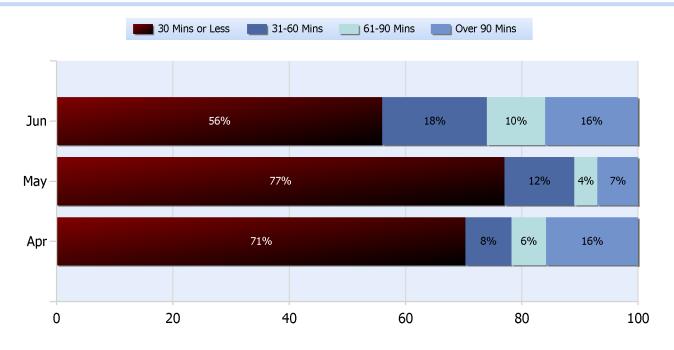

### **Lane Blockage Clearance Times Urban**

**Quarter 2, 2019** 

Total Incidents Managed This Quarter: 11966

### **Lane Blockage Clearance Times Rural**

**Quarter 2, 2019** 

Total Incidents Managed This Quarter: 11966