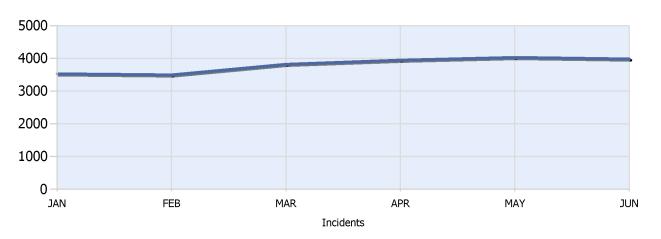

**Quarter 2, 2019** 

Total Incidents Managed This Quarter: 11966

#### **Incidents Managed YTD**

Total Incidents Managed YTD - 22820



### **Incidents By Detection Source**







**Quarter 2, 2019** 

Total Incidents Managed This Quarter: 11966

#### **Total Roadway Incidents**



### **Lane Blockage Clearance Times Overall**



Powered By:







**Quarter 2, 2019** 

Total Incidents Managed This Quarter: 11966

### **Lane Blockage Clearance Times Urban**









**Quarter 2, 2019** 

Total Incidents Managed This Quarter: 11966

### **Lane Blockage Clearance Times Rural**









**Quarter 2, 2019** 

Total Incidents Managed This Quarter: 11966

#### **HELP Services Provided**



| Month | Debris | Tire | Fuel | Mech | Jump | Traffic<br>Ctrl | Tag | No<br>Service | Other |  |
|-------|--------|------|------|------|------|-----------------|-----|---------------|-------|--|
| APR   | 252    | 353  | 212  | 177  | 77