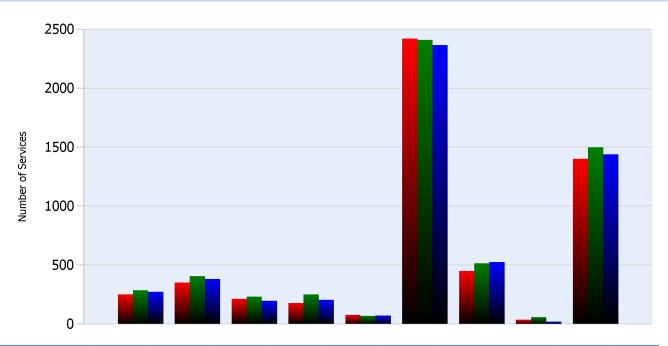

#### **HELP Services Provided**

| Month | Debris | Tire | Fuel | Mech | Jump | Traffic<br>Ctrl | Tag | No<br>Service | Other |  |
|-------|--------|------|------|------|------|-----------------|-----|---------------|-------|--|
| APR   | 252    | 353  | 212  | 177  | 77   | 2420            | 449 | 38            | 1402  |  |
| MAY   | 287    | 406  | 231  | 250  | 68   | 2409            | 516 | 58            | 1498  |  |
| JUN   | 274    | 383  | 197  | 205  | 73   | 2366            | 527 | 20            | 1440  |  |