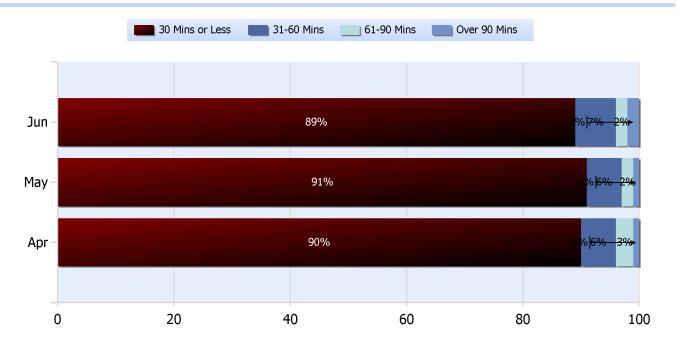

### **Lane Blockage Clearance Times Overall**

Powered By:

**Quarter 2, 2019** 

Total Incidents Managed This Quarter: 11966