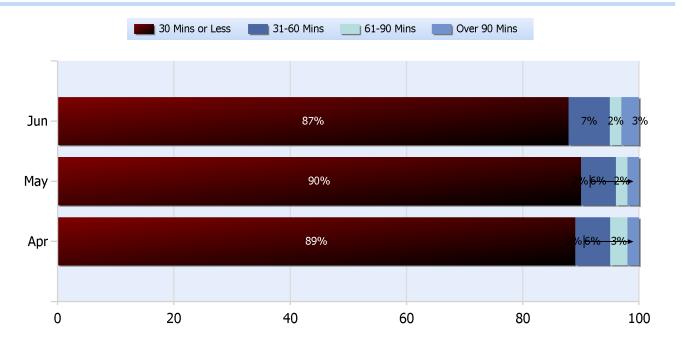

### **Lane Blockage Clearance Times Overall**

Powered By:

**Quarter 2, 2019** 

Total Incidents Managed This Quarter: 11966