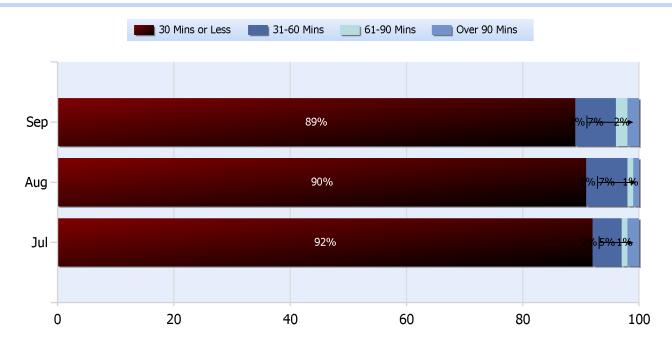

# Lane Blockage Clearance Times Urban

Total Incidents Managed This Quarter: 12037