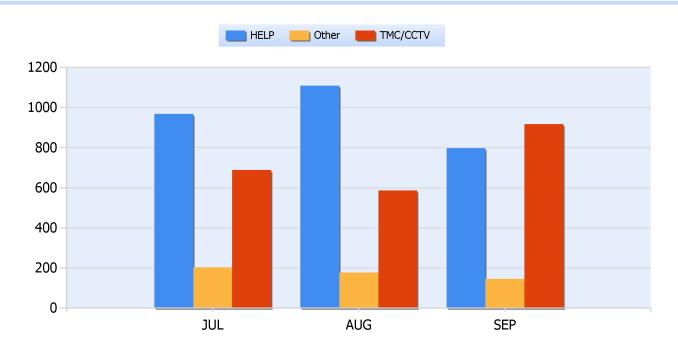

## **Incidents By Detection Source**

Total Incidents Managed This Quarter: 12037

Total Incidents Managed This Quarter: 12037