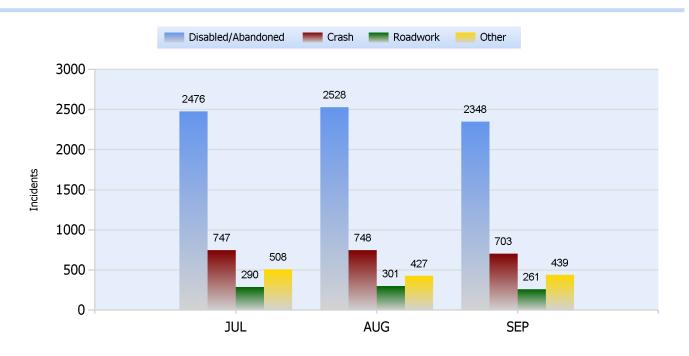

Total Incidents Managed This Quarter: 12037

# **Incidents Managed YTD**

#### Total Incidents Managed YTD - 34857



## **Incidents By Detection Source**











Total Incidents Managed This Quarter: 12037

## **Total Roadway Incidents**



# Lane Blockage Clearance Times Overall











Total Incidents Managed This Quarter: 12037

# Lane Blockage Clearance Times Urban











Total Incidents Managed This Quarter: 12037

## Lane Blockage Clearance Times Rural











Total Incidents Managed This Quarter: 12037

# **HELP Services Provided**



| Month | Debris | Tire | Fuel | Mech | Jump | Traffic<br>Ctrl | Tag | No<br>Service | Other |  |
|-------|--------|------|------|------|------|-----------------|-----|---------------|-------|--|
| JUL   | 256    | 432  | 204  | 247  | 65   | 2420            | 508 | 34            | 1460  |  |
| AUG   | 259    | 416  | 200  | 208  | 60   | 2422            | 520 | 25            | 1437  |  |
| SEP   | 283    | 342  | 194  | 209  | 71   | 2251            | 499 | 31            | 13