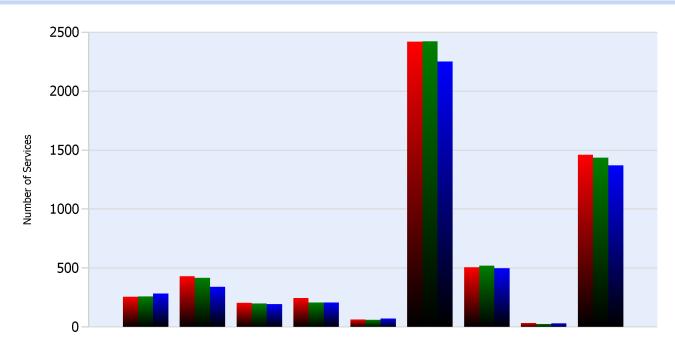

# **HELP Services Provided**

| Month | Debris | Tire | Fuel | Mech | Jump | Traffic<br>Ctrl | Tag | No<br>Service | Other |  |
|-------|--------|------|------|------|------|-----------------|-----|---------------|-------|--|
| JUL   | 256    | 432  | 204  | 247  | 65   | 2420            | 508 | 34            | 1460  |  |
| AUG   | 259    | 416  | 200  | 208  | 60   | 2422            | 520 | 25            | 1437  |  |
| SEP   | 283    | 342  | 194  | 209  | 71   | 2251            | 499 | 31            | 1371  |  |