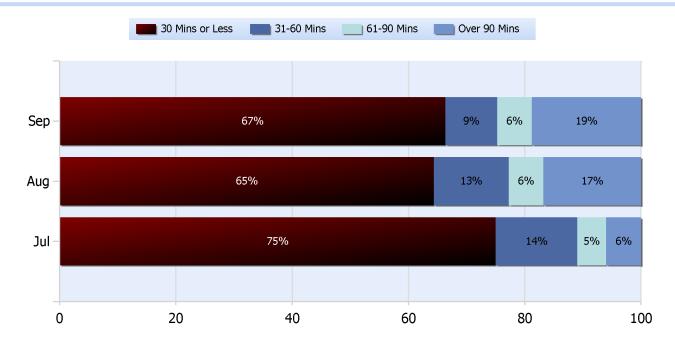

## Lane Blockage Clearance Times Rural

Total Incidents Managed This Quarter: 12037