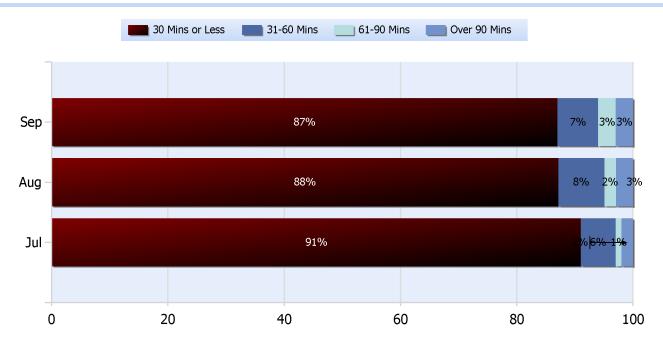

# Lane Blockage Clearance Times Overall

Total Incidents Managed This Quarter: 12037

#### **Travel Lane Blockage Events:**