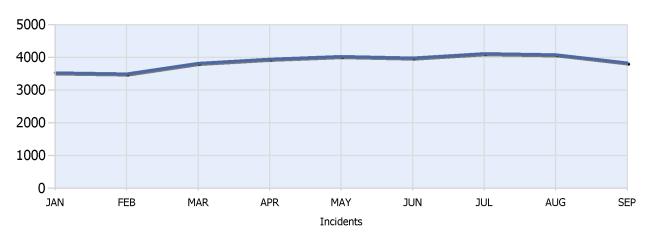

Total Incidents Managed This Quarter: 12037

# **Incidents Managed YTD**

#### Total Incidents Managed YTD - 34857



## **Incidents By Detection Source**











Total Incidents Managed This Quarter: 12037

## **Total Roadway Incidents**



# Lane Blockage Clearance Times Overall











Total Incidents Managed This Quarter: 12037

# Lane Blockage Clearance Times Urban











Total Incidents Managed This Quarter: 12037

## Lane Blockage Clearance Times Rural











Total Incidents Managed This Quarter: 12037

# **HELP Services Provided**



| Month | Debris | Tire | Fuel | Mech | Jump | Traffic<br>Ctrl | Tag | No<br>Service | Other |  |
|-------|--------|------|------|------|------|-----------------|-----|---------------|-------|--|
| JUL   | 256    | 432  | 204  | 247  | 65   | 2420            | 508 | 34            | 1460  |  |
| AUG   | 259    | 416  | 200  | 208  | 60   | 2422