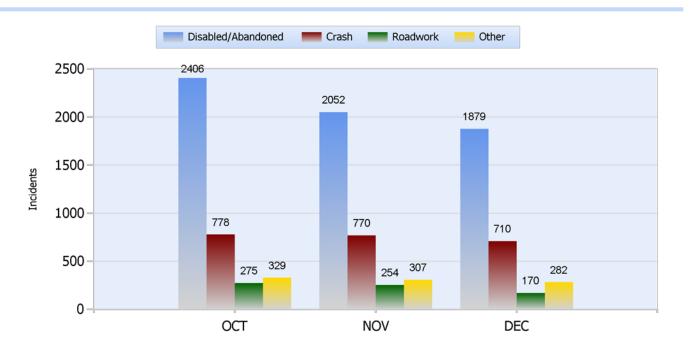

Total Incidents Managed This Quarter: 10601

## **Incidents Managed YTD**

Total Incidents Managed YTD - 43417



# **Incidents By Detection Source**







Total Incidents Managed This Quarter: 10601

## **Total Roadway Incidents**



# **Lane Blockage Clearance Times Overall**



Powered By:







Total Incidents Managed This Quarter: 10601

## **Lane Blockage Clearance Times Urban**



# **Lane Blockage Clearance Times Rural**







Total Incidents Managed This Quarter: 10601

### **HELP Services Provided**



| Month | Debris | Tire | Fuel | Mech | Jump | Traffic<br>Ctrl | Tag | No<br>Service | Other |  |
|-------|--------|------|------|------|------|-----------------|-----|---------------|-------|--|
| ОСТ   | 210    | 397  | 286  | 237  | 104  | 2207            | 529 | 52            | 1315  |  |
| NOV   | 193    | 337  | 243  | 166  | 88   | 2037            | 446 | 32            | 1337  |  |
| DEC   | 180    | 311  | 198  | 138  | 79   | 1808            | 404 | 49            | 1059  |  |

# **DMS Usage**

|