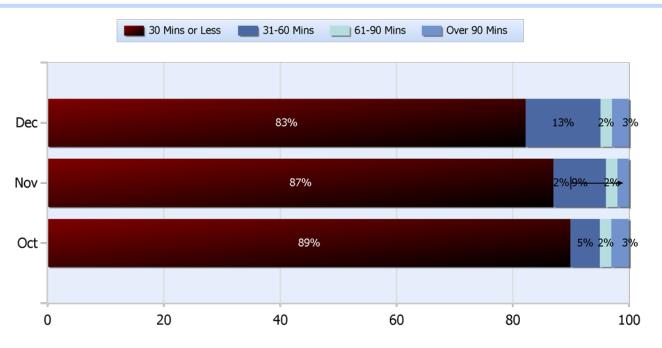

# **Lane Blockage Clearance Times Overall**

Powered By:

Total Incidents Managed This Quarter: 10601