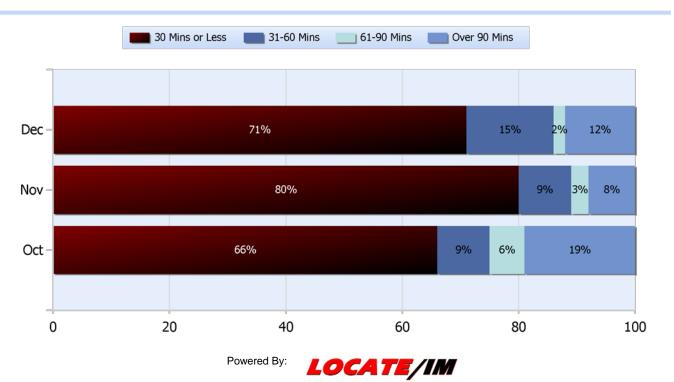

Total Incidents Managed This Quarter: 10601

## **Incidents Managed YTD**

Total Incidents Managed YTD - 43417



# **Incidents By Detection Source**







Total Incidents Managed This Quarter: 10601

## **Total Roadway Incidents**



# **Lane Blockage Clearance Times Overall**



Powered By:







Total Incidents Managed This Quarter: 10601

## **Lane Blockage Clearance Times Urban**



# **Lane Blockage Clearance Times Rural**







Total Incidents Managed This Quarter: 10601

### **HELP Services Provided**



| Month | Debris | Tire | Fuel | Mech | Jump | Traffic<br>Ctrl | Tag | No<br>Service | Other |  |
|-------|--------|------|------|------|------|-----------------|-----|---------------|-------|--|
| ОСТ   | 210    | 397  | 286  | 237  | 104  | 2207            | 529 | 52            | 1315  |  |
| NOV   | 193    | 337  | 243  | 166  | 88   | 2037            | 446 | 32            | 1337  |  |
| DEC   | 180    | 311  | 198  | 138  | 79   | 1808            | 404 | 49            | 1059  |  |

# **DMS Usage**

|                       | Oct  | Nov  | Dec  | Quarter |
|-----------------------|------|------|------|---------|
| Average % ON Time     | 37.7 | 76.9 | 33.8 | 49.2    |
| Average Post Time     | 4.8  | 4.5