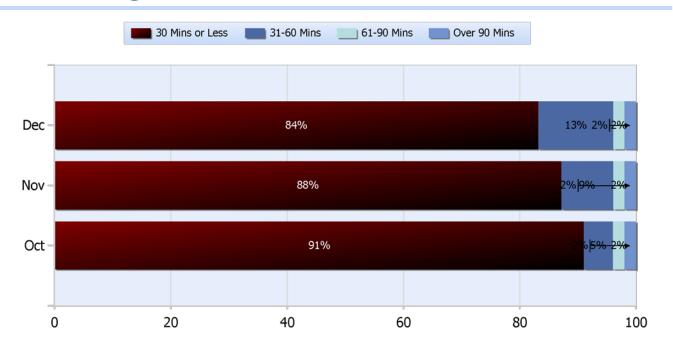

# **Lane Blockage Clearance Times Rural**

Total Incidents Managed This Quarter: 10601