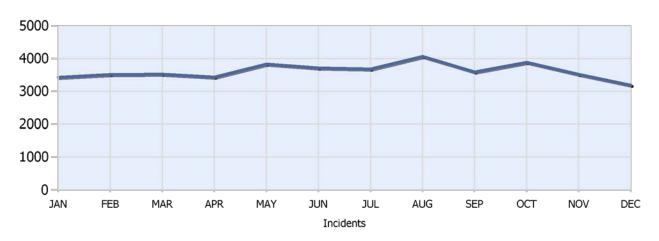

Total Incidents Managed This Quarter: 10601

## **Incidents Managed YTD**

Total Incidents Managed YTD - 43417



# **Incidents By Detection Source**







Total Incidents Managed This Quarter: 10601

## **Total Roadway Incidents**



# **Lane Blockage Clearance Times Overall**



Powered By:







Total Incidents Managed This Quarter: 10601

## **Lane Blockage Clearance Times Urban**



# **Lane Blockage Clearance Times Rural**







Total Incidents Managed This Quarter: 10601

### **HELP Services Provided**



| Month | Debris | Tire | Fuel | Mech | Jump | Traffic<br>Ctrl | Tag | No<br>Service | Other |  |
|-------|--------|------|------|------|------|-----------------|-----|---------------|-------|--|
| ОСТ   | 210    | 397  | 286  | 237  | 104  | 2207            | 529 | 52            | 1315  |  |
| NOV   | 193    | 337  | 243  | 166  | 88   | 2037            | 446 | 32            | 1337  |  |