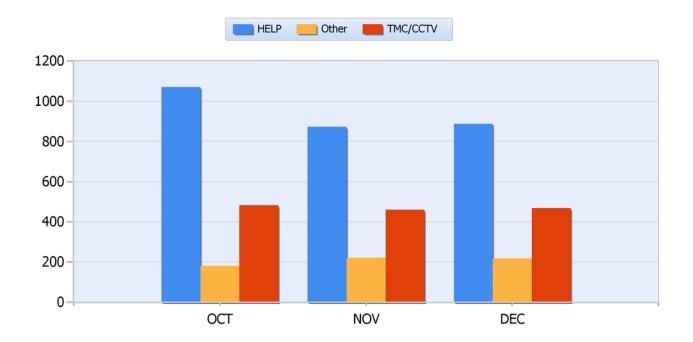

# **Incidents By Detection Source**

Total Incidents Managed This Quarter: 10601