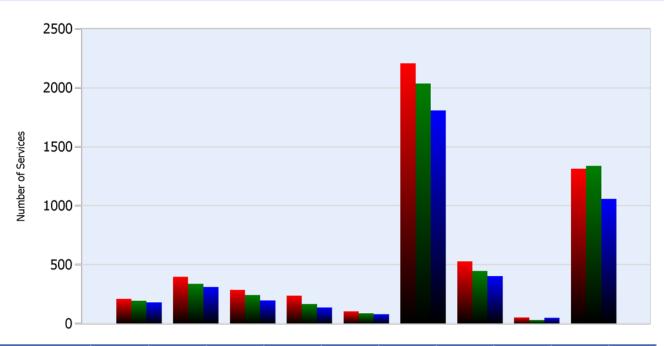

### **HELP Services Provided**

| Month | Debris | Tire | Fuel | Mech | Jump | Traffic<br>Ctrl | Tag | No<br>Service | Other |  |
|-------|--------|------|------|------|------|-----------------|-----|---------------|-------|--|
| ОСТ   | 210    | 397  | 286  | 237  | 104  | 2207            | 529 | 52            | 1315  |  |
| NOV   | 193    | 337  | 243  | 166  | 88   | 2037            | 446 | 32            | 1337  |  |
| DEC   | 180    | 311  | 198  | 138  | 79   | 1808            | 404 | 49            | 1059  |  |