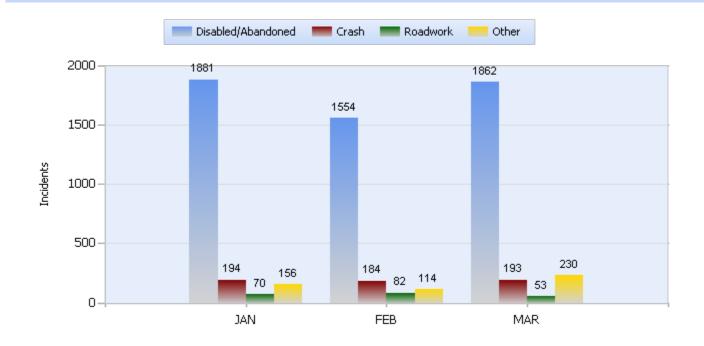

Quarter 1, 2019

Total Incidents Managed This Quarter: 6636

# **Incidents Managed YTD**

#### Total Incidents Managed YTD - 6636



## **Incidents By Detection Source**









Quarter 1, 2019

Total Incidents Managed This Quarter: 6636

#### **Total Roadway Incidents**



### Lane Blockage Clearance Times Overall









Quarter 1, 2019

Total Incidents Managed This Quarter: 6636

# Lane Blockage Clearance Times Urban









Quarter 1, 2019

Total Incidents Managed This Quarter: 6636

#### Lane Blockage Clearance Times Rural









Quarter 1, 2019

Total Incidents Managed This Quarter: 6636

### **HELP Services Provided**



| Month | Debris | Tire | Fuel | Mech | Jump | Traffic<br>Ctrl | Tag | No<br>Service | Other |  |
|-------|--------|------|------|------|------|-----------------|-----|---------------|-------|--|
| JAN   | 114    | 348  | 261  | 244  | 97   | 248             | 452 | 246           | 812   |  |
| FEB   | 73     | 305  | 238  | 204  | 97   | 233             | 296 | 238           | 744   |  |
| MAR   | 145    | 326  | 320  | 268  | 8