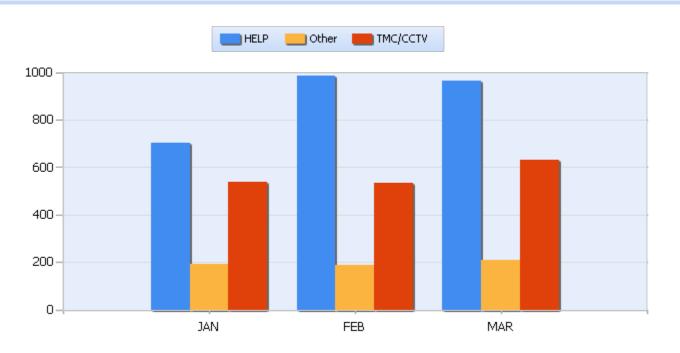

## **Incidents By Detection Source**

Quarter 1, 2019

Total Incidents Managed This Quarter: 6636