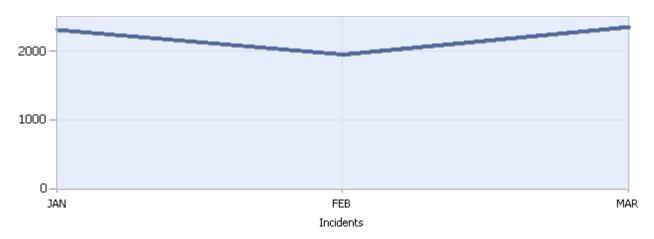

Quarter 1, 2019

Total Incidents Managed This Quarter: 6636

# **Incidents Managed YTD**

#### Total Incidents Managed YTD - 6636



## **Incidents By Detection Source**









Quarter 1, 2019

Total Incidents Managed This Quarter: 6636

#### **Total Roadway Incidents**



### Lane Blockage Clearance Times Overall









Quarter 1, 2019

Total Incidents Managed This Quarter: 6636

# Lane Blockage Clearance Times Urban









Quarter 1, 2019

Total Incidents Managed This Quarter: 6636

#### Lane Blockage Clearance Times Rural









Quarter 1, 2019

Total Incidents Managed This Quarter: 6636

### **HELP Services Provided**



| Month | Debris | Tire | Fuel | Mech | Jump | Traffic<br>Ctrl | Tag | No<br>Service | Other |  |
|-------|--------|------|------|------|------|-----------------|-----|---------------|-------|--|
| JAN   | 114    | 348  | 261  | 244  | 97   | 248             | 452 | 246           | 812   |