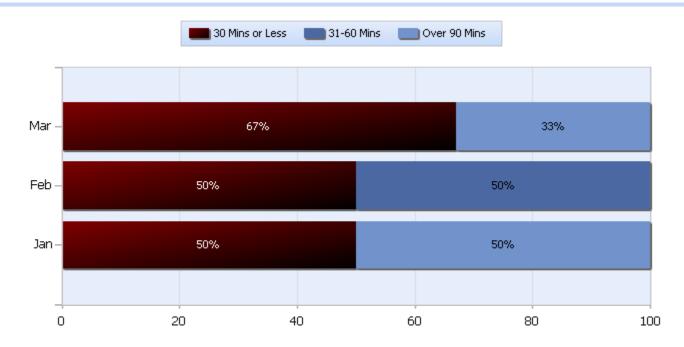

### Lane Blockage Clearance Times Overall

Quarter 1, 2019

Total Incidents Managed This Quarter: 6636

# Lane Blockage Clearance Times Urban

Quarter 1, 2019

Total Incidents Managed This Quarter: 6636

#### Lane Blockage Clearance Times Rural

Quarter 1, 2019

Total Incidents Managed This Quarter: 6636