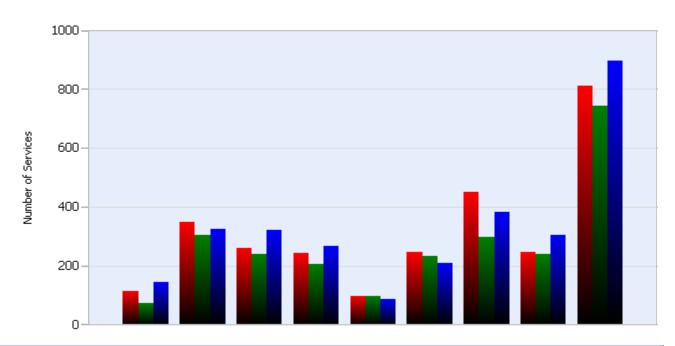

### **HELP Services Provided**

| Month | Debris | Tire | Fuel | Mech | Jump | Traffic<br>Ctrl | Tag | No<br>Service | Other |  |
|-------|--------|------|------|------|------|-----------------|-----|---------------|-------|--|
| JAN   | 114    | 348  | 261  | 244  | 97   | 248             | 452 | 246           | 812   |  |
| FEB   | 73     | 305  | 238  | 204  | 97   | 233             | 296 | 238           | 744   |  |
| MAR   | 145    | 326  | 320  | 268  | 85   | 208             | 383 | 303           | 898   |  |