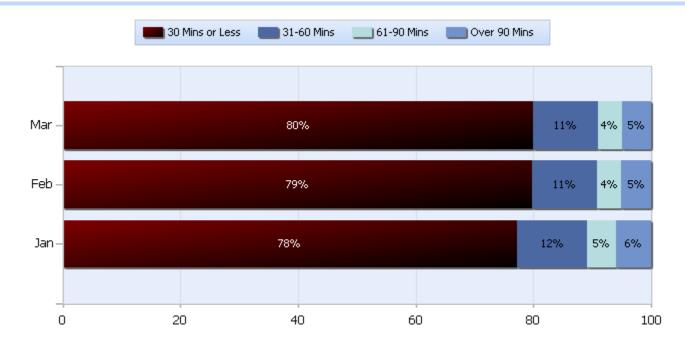

# Lane Blockage Clearance Times Urban

Quarter 1, 2019

Total Incidents Managed This Quarter: 6636