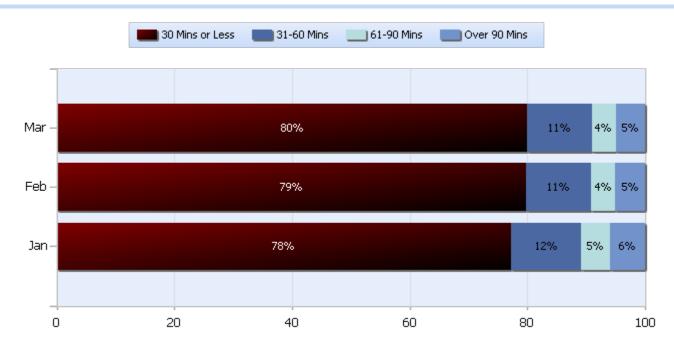

### Lane Blockage Clearance Times Overall

Quarter 1, 2019

Total Incidents Managed This Quarter: 6636