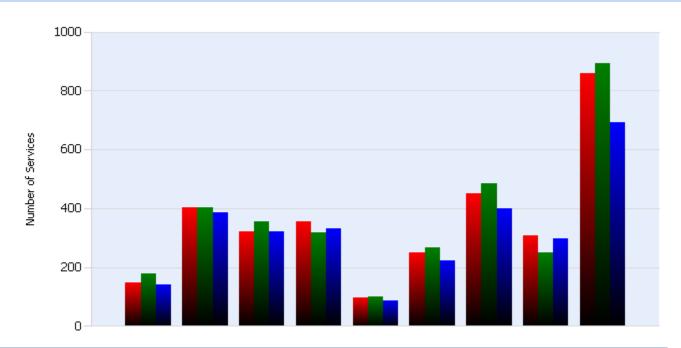

#### **HELP Services Provided**

| Month | Debris | Tire | Fuel | Mech | Jump | Traffic<br>Ctrl | Tag | No<br>Service | Other |  |
|-------|--------|------|------|------|------|-----------------|-----|---------------|-------|--|
| JUL   | 149    | 404  | 320  | 357  | 98   | 249             | 449 | 308           | 860   |  |
| AUG   | 178    | 403  | 355  | 319  | 99   | 268             | 484 | 251           | 892   |  |
| SEP   | 140    | 385  | 322  | 332  | 88   | 224             | 399 | 298           | 693   |  |