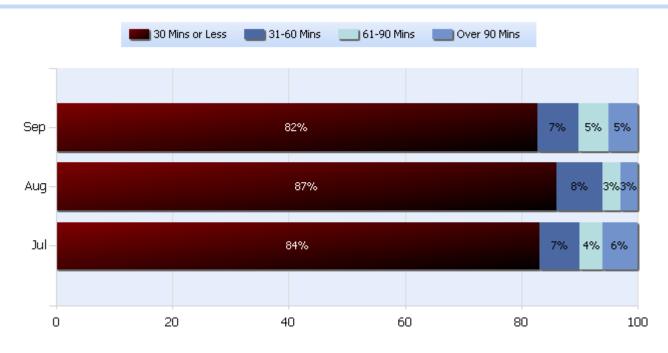

#### Lane Blockage Clearance Times Overall

Quarter 3, 2019

Total Incidents Managed This Quarter: 7811