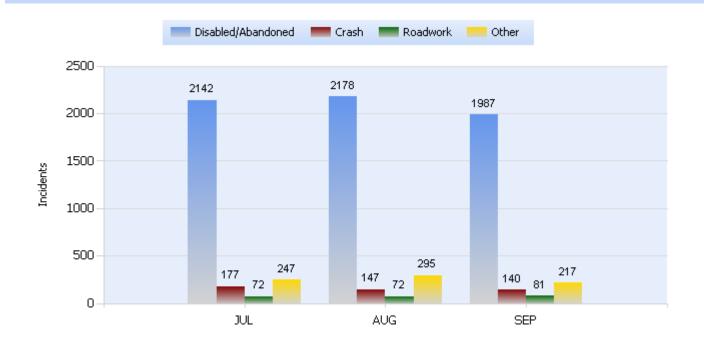

SEP

Quarter 3, 2019

Total Incidents Managed This Quarter: 7811

## **Incidents Managed YTD**

Total Incidents Managed YTD - 22077

# 300 200 200 JAN FEB MAR APR MAY JUN JUL AUG Incidents

## **Incidents By Detection Source**











Quarter 3, 2019

Total Incidents Managed This Quarter: 7811

#### **Total Roadway Incidents**



#### Lane Blockage Clearance Times Overall









Quarter 3, 2019

Total Incidents Managed This Quarter: 7811

## Lane Blockage Clearance Times Urban









Quarter 3, 2019

Total Incidents Managed This Quarter: 7811

#### Lane Blockage Clearance Times Rural











Quarter 3, 2019

Total Incidents Managed This Quarter: 7811

#### **HELP Services Provided**



| Month | Debris | Tire | Fuel | Mech | Jump | Traffic<br>Ctrl | Tag | No<br>Service | Other |  |
|-------|--------|------|------|------|------|-----------------|-----|---------------|-------|--|
| JUL   | 149    | 404  | 320  | 357  | 98   | 249             | 449 | 308           | 860   |  |
| AUG   | 178    | 403  | 355  | 319  | 99   | 268             | 484 | 251           | 892   |  |
| SEP   | 140    | 385  | 322  | 332