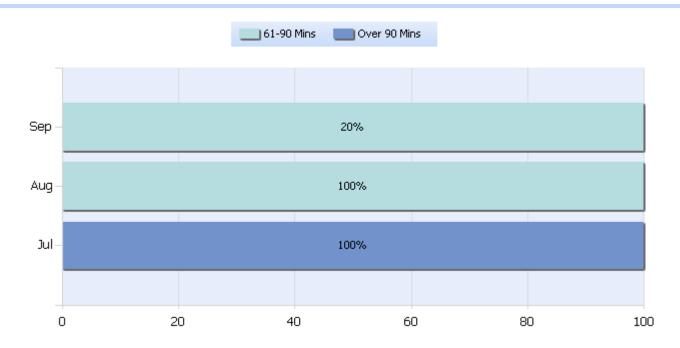

#### Lane Blockage Clearance Times Rural

Quarter 3, 2019

Total Incidents Managed This Quarter: 7811