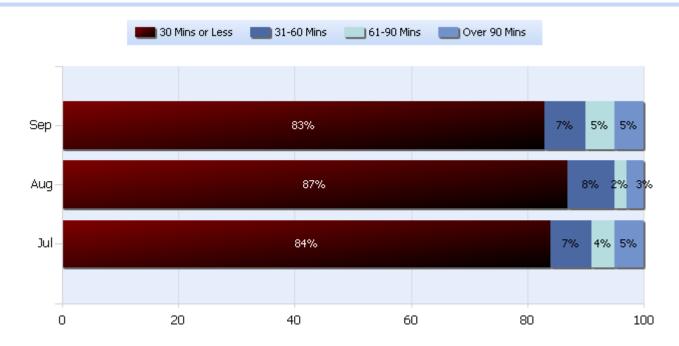

#### Lane Blockage Clearance Times Overall

Quarter 3, 2019

Total Incidents Managed This Quarter: 7811