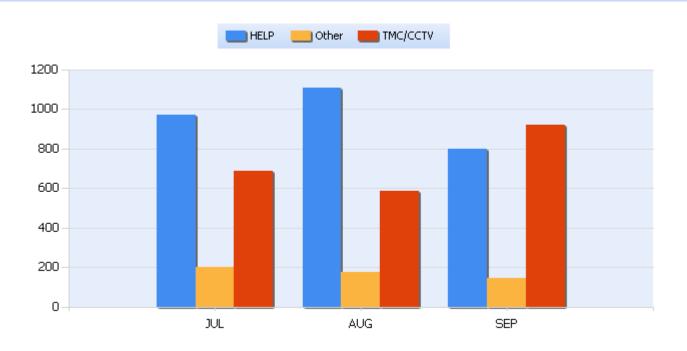

## **Incidents By Detection Source**

Quarter 3, 2019

Total Incidents Managed This Quarter: 7811

#### **HELP Services Provided**

| Month | Debris | Tire | Fuel | Mech | Jump | Traffic<br>Ctrl | Tag | No<br>Service | Other |  |
|-------|--------|------|------|------|------|-----------------|-----|---------------|-------|--|
| JUL   | 149    | 404  | 320  | 357  | 98   | 249             | 449 | 308           | 860   |  |
| AUG   | 178    | 403  | 355  | 319  | 99   | 268             | 484 | 251           | 892   |  |
| SEP   | 140    | 385  | 322  | 332  | 88   | 224             | 399 | 298           | 693   |  |