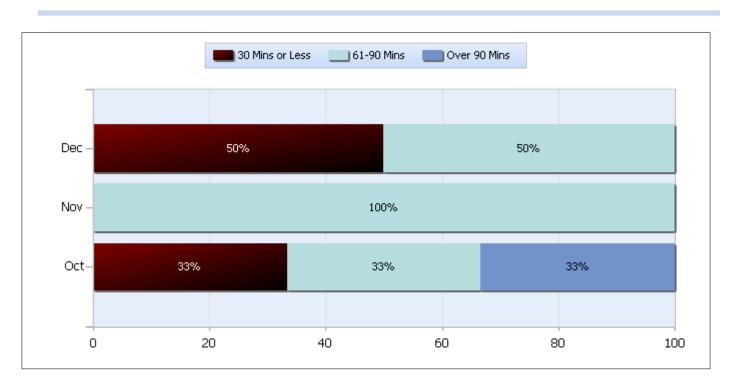

### **Lane Blockage Clearance Times Rural**

Quarter 4, 2018

Total Incidents Managed This Quarter: 7518