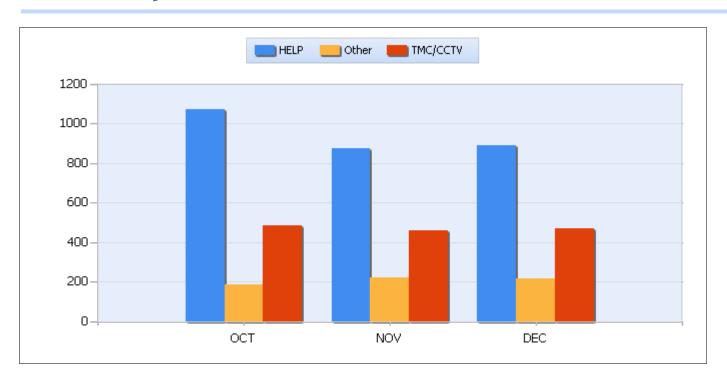

## **Incidents By Detection Source**

Quarter 4, 2018

Total Incidents Managed This Quarter: 7518

#### **HELP Services Provided**

| Month | Debris | Tire | Fuel | Mech | Jump | Traffic<br>Ctrl | Tag | No<br>Service | Other |  |
|-------|--------|------|------|------|------|-----------------|-----|---------------|-------|--|
| ОСТ   | 136    | 330  | 465  | 322  | 124  | 276             | 465 | 232           | 866   |  |
| NOV   | 108    | 318  | 409  | 277  | 126  | 249             | 435 | 260           | 825   |  |
| DEC   | 121    | 330  | 289  | 284  | 95   | 277             | 380 | 252           | 831   |  |