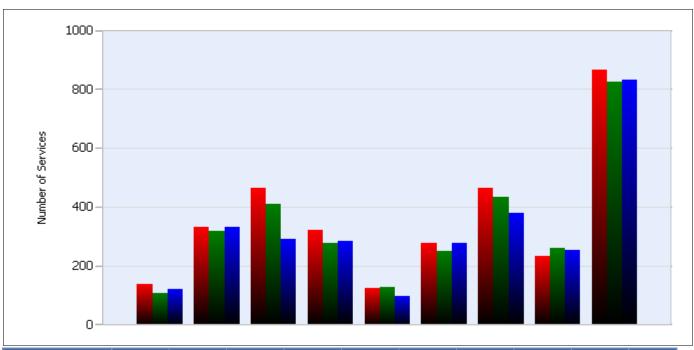

#### **HELP Services Provided**

| Month | Debris | Tire | Fuel | Mech | Jump | Traffic<br>Ctrl | Tag | No<br>Service | Other |  |
|-------|--------|------|------|------|------|-----------------|-----|---------------|-------|--|
| ОСТ   | 136    | 330  | 465  | 322  | 124  | 276             | 465 | 232           | 866   |  |
| NOV   | 108    | 318  | 409  | 277  | 126  | 249             | 435 | 260           | 825   |  |
| DEC   | 121    | 330  | 289  | 284  | 95   | 277             | 380 | 252           | 831   |  |