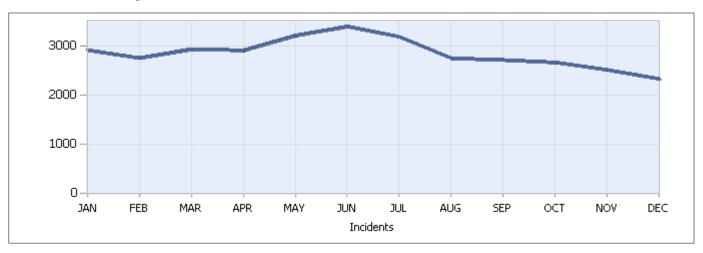

Quarter 4, 2018

Total Incidents Managed This Quarter: 7518

### **Incidents Managed YTD**

#### Total Incidents Managed YTD - 34305



## **Incidents By Detection Source**







Quarter 4, 2018

Total Incidents Managed This Quarter: 7518

### **Total Roadway Incidents**



### **Lane Blockage Clearance Times Overall**







Quarter 4, 2018

Total Incidents Managed This Quarter: 7518

# **Lane Blockage Clearance Times Urban**



### **Lane Blockage Clearance Times Rural**







Quarter 4, 2018

Total Incidents Managed This Quarter: 7518

#### **HELP Services Provided**



| Month | Debris | Tire | Fuel | Mech | Jump | Traffic<br>Ctrl | Tag | No<br>Service | Other |  |
|-------|--------|------|------|------|------|-----------------|-----|---------------|-------|--|
| ОСТ   | 136    | 330  | 465  | 322  | 124  | 276             | 465 | 232           | 866   |  |
| NOV   | 108    | 318  | 409  | 277  | 126  | 249