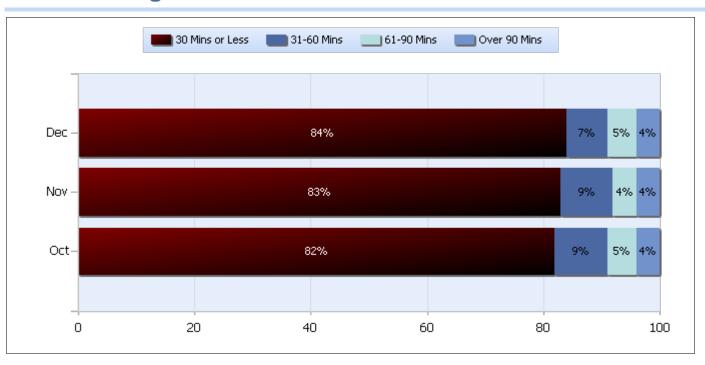

### **Lane Blockage Clearance Times Overall**

Quarter 4, 2018

Total Incidents Managed This Quarter: 7518