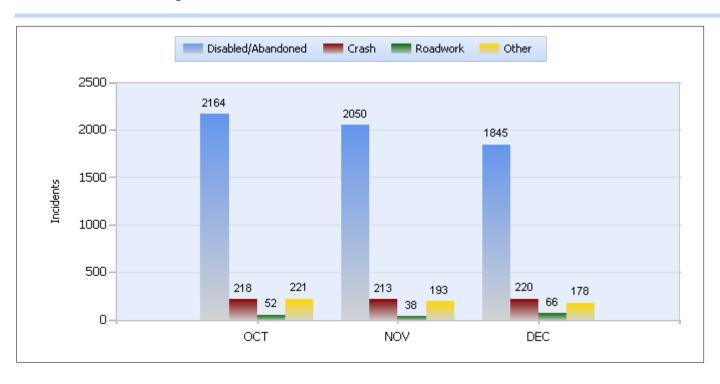

Quarter 4, 2018

Total Incidents Managed This Quarter: 7518

### **Incidents Managed YTD**

#### Total Incidents Managed YTD - 34305



## **Incidents By Detection Source**







Quarter 4, 2018

Total Incidents Managed This Quarter: 7518

### **Total Roadway Incidents**



### **Lane Blockage Clearance Times Overall**







Quarter 4, 2018

Total Incidents Managed This Quarter: 7518

# **Lane Blockage Clearance Times Urban**



### **Lane Blockage Clearance Times Rural**







Quarter 4, 2018

Total Incidents Managed This Quarter: 7518

#### **HELP Services Provided**



| Month | Debris | Tire | Fuel | Mech | Jump | Traffic<br>Ctrl | Tag | No<br>Service | Other |  |
|-------|--------|------|------|------|------|-----------------|-----|---------------|-------|--|
| ОСТ   | 136    | 330  | 465  | 322  | 124  | 276             | 465 | 232           | 866   |  |
| NOV   | 108    | 318  | 409  | 277  | 126  | 249             | 435 | 260           | 825   |  |
| DEC   | 121    | 330  | 289  | 284  | 95   | 277             | 380 | 252           | 831   |  |

#