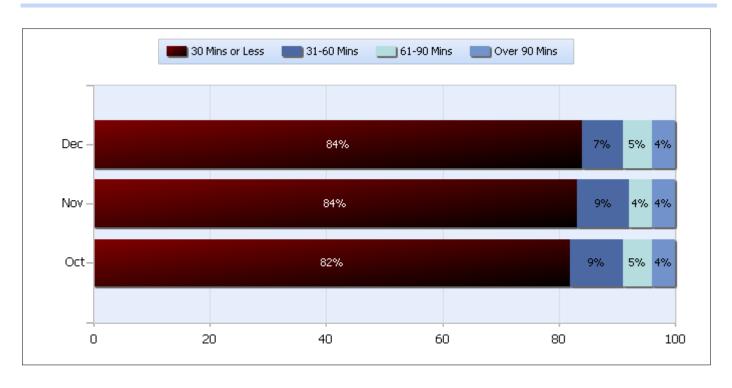

### **Lane Blockage Clearance Times Overall**

Quarter 4, 2018

Total Incidents Managed This Quarter: 7518