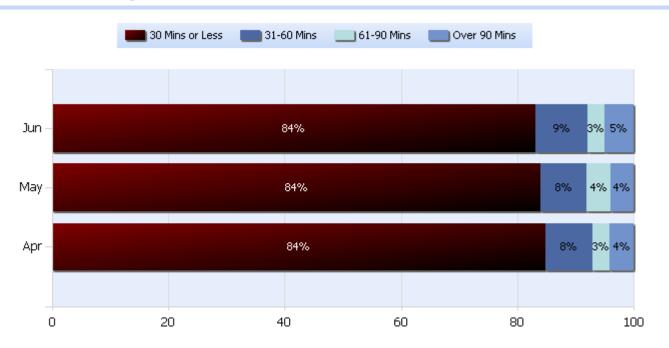

### **Lane Blockage Clearance Times Overall**

**Quarter 2, 2020** 

Total Incidents Managed This Quarter: 25799