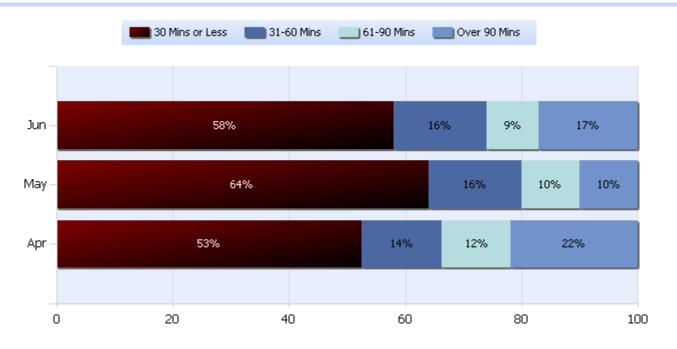

### **Lane Blockage Clearance Times Overall**

**Quarter 2, 2020** 

Total Incidents Managed This Quarter: 25799