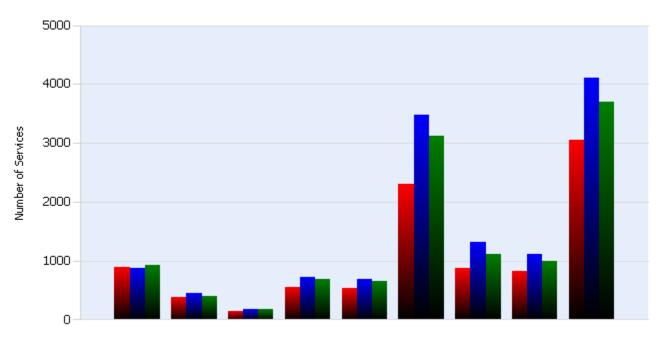

#### **HELP Services Provided**

| Month | Debris | Tire | Fuel | Mech | Jump | Traffic<br>Ctrl | Tag  | No<br>Service | Other |  |
|-------|--------|------|------|------|------|-----------------|------|---------------|-------|--|
| APR   | 884    | 823  | 375  | 543  | 147  | 3046            | 877  | 530           | 2301  |  |
| MAY   | 933    | 1002 | 406  | 695  | 173  | 3705            | 1118 | 661           | 3119  |  |
| JUN   | 871    | 1112 | 446  | 725  | 171  | 4107            | 1325 | 696           | 3486  |  |