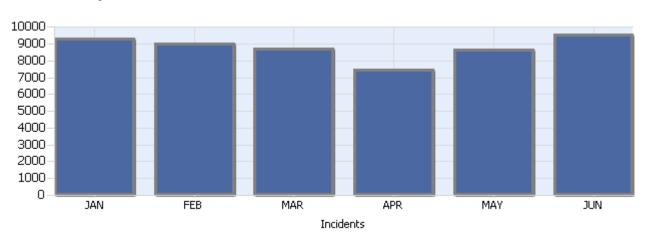

**Quarter 2, 2020** 

Total Incidents Managed This Quarter: 25799

#### **Incidents Managed YTD**

Total Incidents Managed YTD - 52991



## **Incidents By Detection Source**







**Quarter 2, 2020** 

Total Incidents Managed This Quarter: 25799

#### **Total Roadway Incidents**



### **Lane Blockage Clearance Times Overall**







**Quarter 2, 2020** 

Total Incidents Managed This Quarter: 25799

## **Lane Blockage Clearance Times Urban**



### **Lane Blockage Clearance Times Rural**







**Quarter 2, 2020** 

Total Incidents Managed This Quarter: 25799

#### **HELP Services Provided**



| Month | Debris | Tire | Fuel | Mech | Jump | Traffic<br>Ctrl | Tag  | No<br>Service | Other |  |
|-------|--------|------|------|------|------|-----------------|------|---------------|-------|--|
| APR   | 884    | 823  | 375  | 543  | 147  | 3046            | 877  | 530           | 2301  |  |
| MAY   | 933    | 1002 | 406  | 69