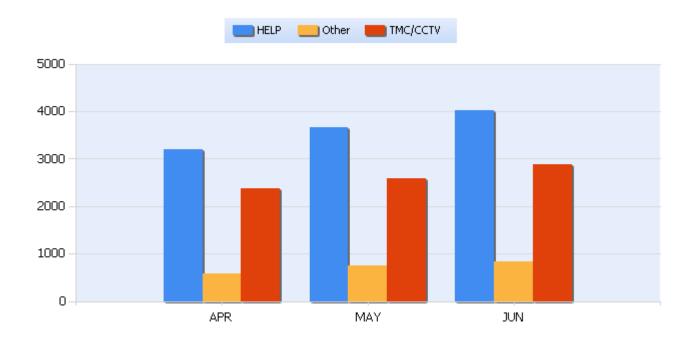

## **Incidents By Detection Source**

**Quarter 2, 2020** 

Total Incidents Managed This Quarter: 25799