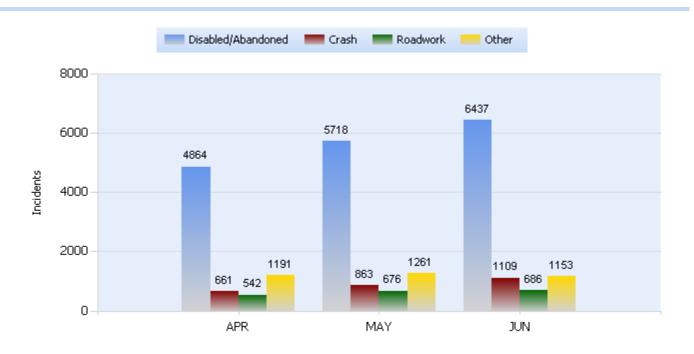

**Quarter 2, 2020** 

Total Incidents Managed This Quarter: 25799

#### **Incidents Managed YTD**

Total Incidents Managed YTD - 52991



## **Incidents By Detection Source**







**Quarter 2, 2020** 

Total Incidents Managed This Quarter: 25799

#### **Total Roadway Incidents**



### **Lane Blockage Clearance Times Overall**







**Quarter 2, 2020** 

Total Incidents Managed This Quarter: 25799

## **Lane Blockage Clearance Times Urban**



### **Lane Blockage Clearance Times Rural**







**Quarter 2, 2020** 

Total Incidents Managed This Quarter: 25799

#### **HELP Services Provided**



| Month | Debris | Tire | Fuel | Mech | Jump | Traffic<br>Ctrl | Tag  | No<br>Service | Other |  |
|-------|--------|------|------|------|------|-----------------|------|---------------|-------|--|
| APR   | 884    | 823  | 375  | 543  | 147  | 3046            | 877  | 530           | 2301  |  |
| MAY   | 933    | 1002 | 406  | 695  | 173  | 3705            | 1118 | 661           | 3119  |  |
| JUN   | 871    | 1112 | 446  | 725  | 171  | 4107            | 1325 | 696