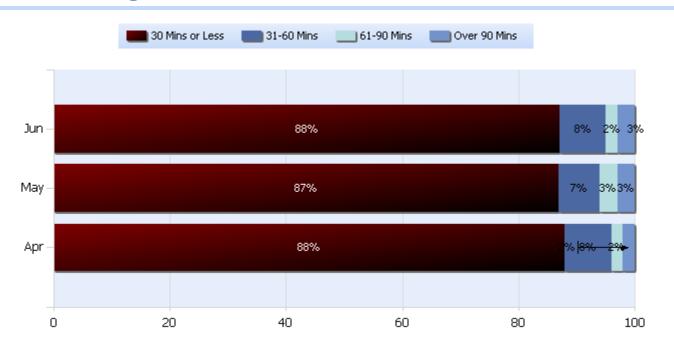

## **Lane Blockage Clearance Times Urban**

### **Lane Blockage Clearance Times Rural**

**Quarter 2, 2020** 

Total Incidents Managed This Quarter: 25799