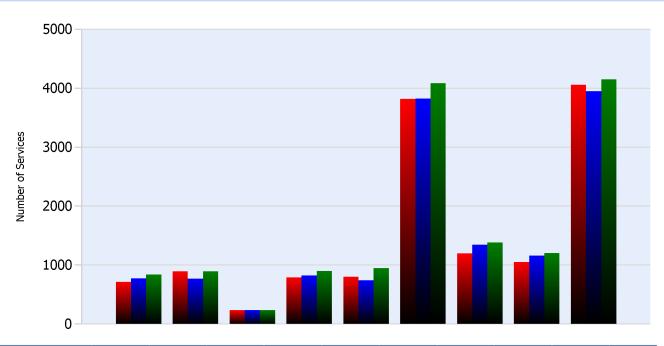

#### **HELP Services Provided**

| Month | Debris | Tire | Fuel | Mech | Jump | Traffic<br>Ctrl | Tag  | No<br>Service | Other |  |
|-------|--------|------|------|------|------|-----------------|------|---------------|-------|--|
| APR   | 717    | 1051 | 894  | 788  | 234  | 4059            | 1196 | 800           | 3816  |  |
| MAY   | 839    | 1206 | 894  | 901  | 239  | 4152            | 1382 | 947           | 4086  |  |
| JUN   | 772    | 1159 | 769  | 826  | 238  | 3949            | 1346 | 743           | 3825  |  |