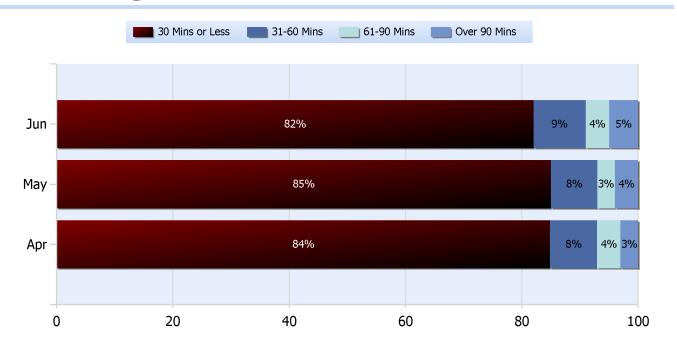

#### **Lane Blockage Clearance Times Overall**

Powered By:

**Quarter 2, 2019** 

Total Incidents Managed This Quarter: 32508