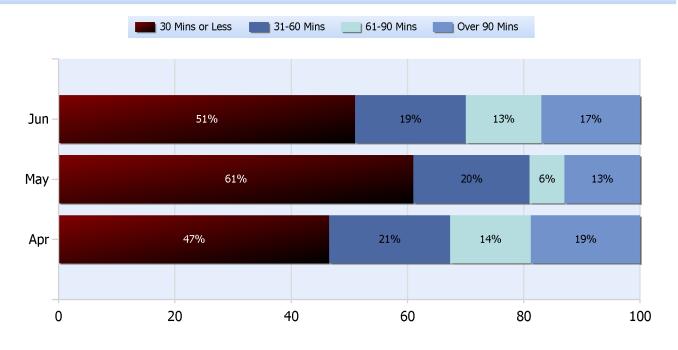

#### **Lane Blockage Clearance Times Urban**

**Quarter 2, 2019** 

Total Incidents Managed This Quarter: 32508

#### **Lane Blockage Clearance Times Rural**

Quarter 2, 2019

Total Incidents Managed This Quarter: 32508