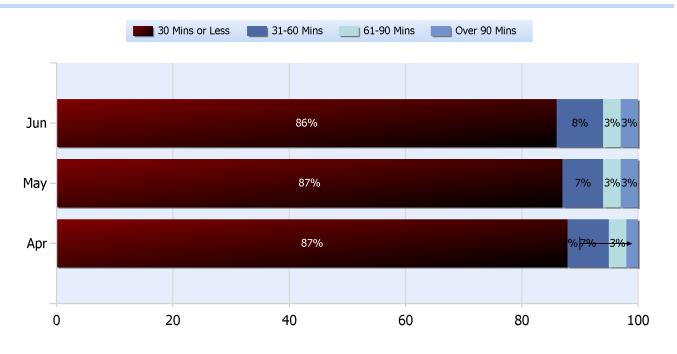

#### **Lane Blockage Clearance Times Overall**

Powered By:

**Quarter 2, 2019** 

Total Incidents Managed This Quarter: 32508