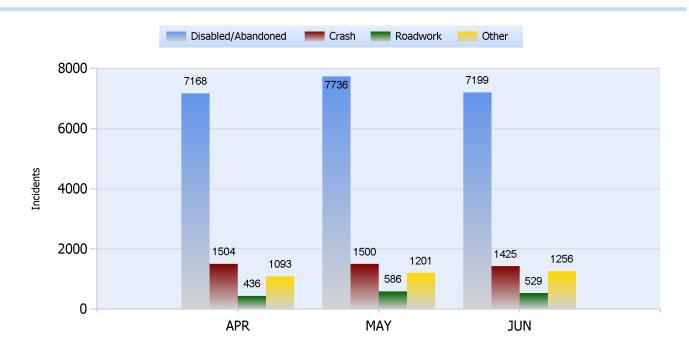

**Quarter 2, 2019** 

Total Incidents Managed This Quarter: 32508

#### **Incidents Managed YTD**

Total Incidents Managed YTD - 61483



### **Incidents By Detection Source**







**Quarter 2, 2019** 

Total Incidents Managed This Quarter: 32508

#### **Total Roadway Incidents**



#### **Lane Blockage Clearance Times Overall**



Powered By:







**Quarter 2, 2019** 

Total Incidents Managed This Quarter: 32508

#### **Lane Blockage Clearance Times Urban**









**Quarter 2, 2019** 

Total Incidents Managed This Quarter: 32508

#### **Lane Blockage Clearance Times Rural**









Quarter 2, 2019

Total Incidents Managed This Quarter: 32508

#### **HELP Services Provided**



| Month | Debris | Tire | Fuel | Mech | Jump | Traffic<br>Ctrl | Tag  | No<br>Service | Other |  |
|-------|--------|------|------|------|------|-----------------|------|---------------|-------|--|
| APR   | 717    | 1051 | 894  | 788  | 234  | 4059            | 1196 | 800           | 3816  |  |
| MAY   | 839    | 1206 | 894  | 901  | 239  | 4152            | 1382 | 947           | 4086