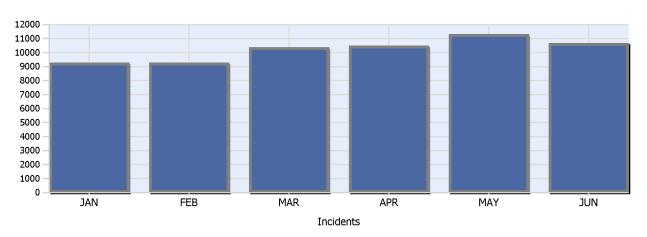

**Quarter 2, 2019** 

Total Incidents Managed This Quarter: 32508

#### **Incidents Managed YTD**

Total Incidents Managed YTD - 61483



### **Incidents By Detection Source**







**Quarter 2, 2019** 

Total Incidents Managed This Quarter: 32508

#### **Total Roadway Incidents**



#### **Lane Blockage Clearance Times Overall**



Powered By:







**Quarter 2, 2019** 

Total Incidents Managed This Quarter: 32508

#### **Lane Blockage Clearance Times Urban**









**Quarter 2, 2019** 

Total Incidents Managed This Quarter: 32508

#### **Lane Blockage Clearance Times Rural**









Quarter 2, 2019

Total Incidents Managed This Quarter: 32508

#### **HELP Services Provided**



| Month | Debris | Tire | Fuel | Mech | Jump | Traffic<br>Ctrl | Tag  | No<br>Service | Other |  |
|-------|--------|------|------|------|------|-----------------|------|---------------|-------|--|
| APR   | 717    | 1051 | 894  | 788  | 234