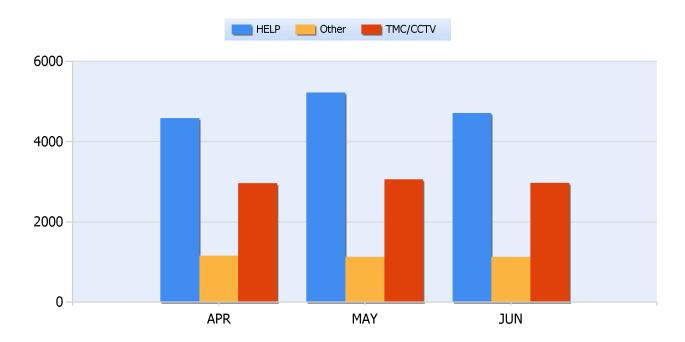

### **Incidents By Detection Source**

**Quarter 2, 2019** 

Total Incidents Managed This Quarter: 32508

#### **HELP Services Provided**

| Month | Debris | Tire | Fuel | Mech | Jump | Traffic<br>Ctrl | Tag  | No<br>Service | Other |  |
|-------|--------|------|------|------|------|-----------------|------|---------------|-------|--|
| APR   | 717    | 1051 | 894  | 788  | 234  | 4059            | 1196 | 800           | 3816  |  |
| MAY   | 839    | 1206 | 894  | 901  | 239  | 4152            | 1382 | 947           | 4086  |  |
| JUN   | 772    | 1159 | 769  | 826  | 238  | 3949            | 1346 | 743           | 3825  |  |