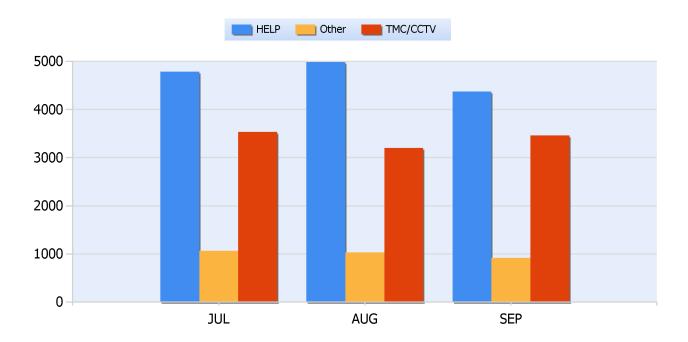

### **Incidents By Detection Source**

**Quarter 3, 2019** 

Total Incidents Managed This Quarter: 32966