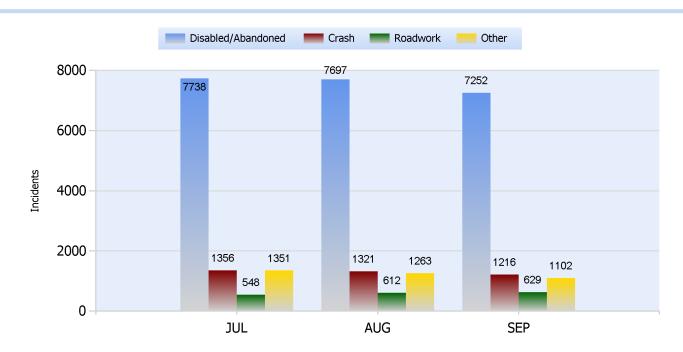

**Quarter 3, 2019** 

Total Incidents Managed This Quarter: 32966

#### **Incidents Managed YTD**

Total Incidents Managed YTD - 94449



### **Incidents By Detection Source**







**Quarter 3, 2019** 

Total Incidents Managed This Quarter: 32966

#### **Total Roadway Incidents**



### **Lane Blockage Clearance Times Overall**



Powered By:







**Quarter 3, 2019** 

Total Incidents Managed This Quarter: 32966

### **Lane Blockage Clearance Times Urban**









**Quarter 3, 2019** 

Total Incidents Managed This Quarter: 32966

### **Lane Blockage Clearance Times Rural**









**Quarter 3, 2019** 

Total Incidents Managed This Quarter: 32966

#### **HELP Services Provided**



| Month | Debris | Tire | Fuel | Mech | Jump | Traffic<br>Ctrl | Tag  | No<br>Service | Other |  |
|-------|--------|------|------|------|------|-----------------|------|---------------|-------|--|
| JUL   | 790    | 1257 | 785  | 960  | 265  | 4125            | 1357 | 780           | 4154  |  |
| AUG   | 809    | 1234 | 799  | 852  | 254  | 4066            | 1462 | 759           | 404