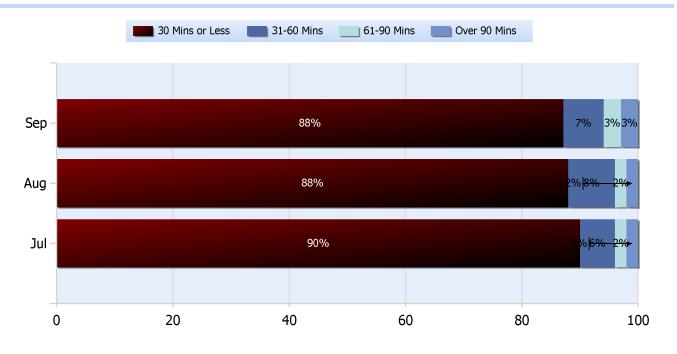

### **Lane Blockage Clearance Times Overall**

Powered By:

**Quarter 3, 2019** 

Total Incidents Managed This Quarter: 32966