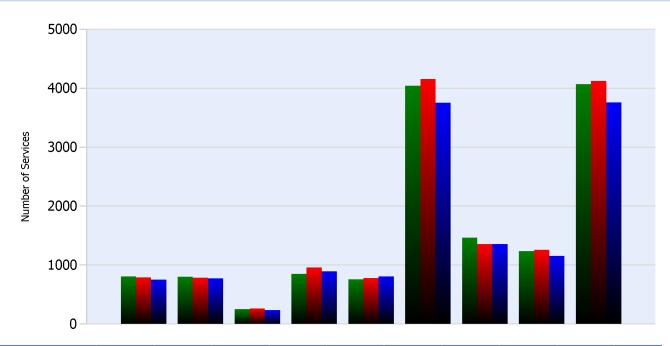

#### **HELP Services Provided**

| Month | Debris | Tire | Fuel | Mech | Jump | Traffic<br>Ctrl | Tag  | No<br>Service | Other |  |
|-------|--------|------|------|------|------|-----------------|------|---------------|-------|--|
| JUL   | 790    | 1257 | 785  | 960  | 265  | 4125            | 1357 | 780           | 4154  |  |
| AUG   | 809    | 1234 | 799  | 852  | 254  | 4066            | 1462 | 759           | 4042  |  |
| SEP   | 753    | 1153 | 777  | 895  | 237  | 3756            | 1354 | 807           | 3754  |  |