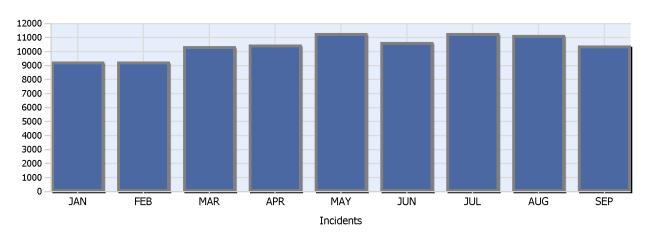

**Quarter 3, 2019** 

Total Incidents Managed This Quarter: 32966

#### **Incidents Managed YTD**

Total Incidents Managed YTD - 94449