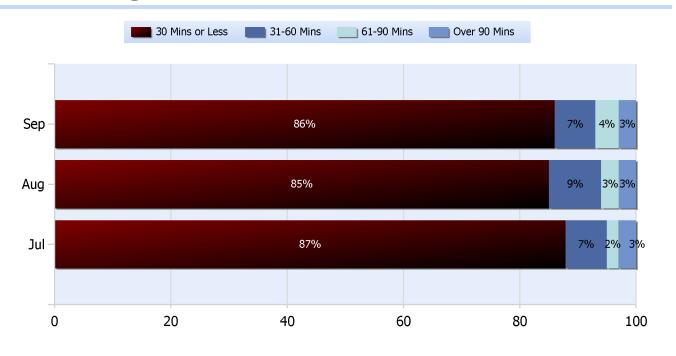

### **Lane Blockage Clearance Times Overall**

Powered By:

**Quarter 3, 2019** 

Total Incidents Managed This Quarter: 32966