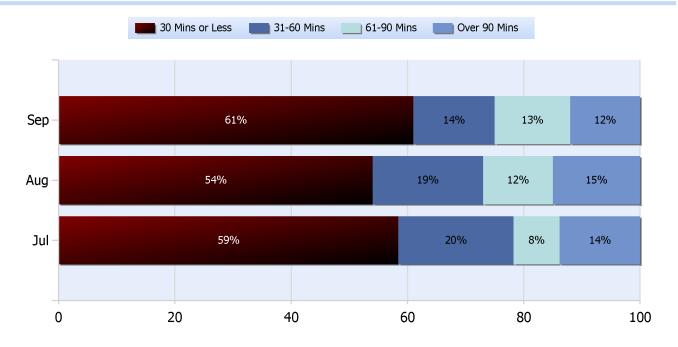

### **Lane Blockage Clearance Times Urban**

**Quarter 3, 2019** 

Total Incidents Managed This Quarter: 32966

### **Lane Blockage Clearance Times Rural**

**Quarter 3, 2019** 

Total Incidents Managed This Quarter: 32966