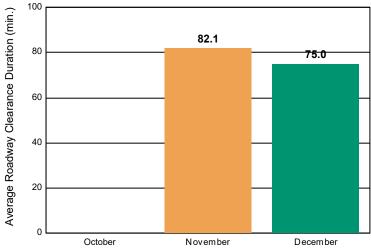

## Roadway Clearance Duration / Month

#### Incidents without HELP Truck Response

|                                                                    | October | November | December | Total |
|--------------------------------------------------------------------|---------|----------|----------|-------|
| Events included in Performance Measures                            | 59      | 57       | 58       | 174   |
| Notification Duration (min.)                                       |         | 0.0      | 0.0      | 0.0   |
| Verification Duration (min.)                                       |         | 0.0      | 0.0      | 0.0   |
| Response Duration (min.) [First Notification to First Arrival]     |         | 4.5      | 10.7     | 7.4   |
| Open Roads Duration (min.) [First Arrival to Travel Lanes Cleared] |         | 77.7     | 64.3     | 71.4  |
| Departure Duration (min.) [Travel Lanes Cleared to Last Departure] |         | 28.6     | 12.6     | 21.1  |
| Roadway Clearance Duration (min.) [First Notif to Travel Lanes     |         | 82.1     | 75.0     | 78.8  |
| Cleared]                                                           |         | 110.8    | 87.6     | 99.9  |
|                                                                    |         |          |          |       |