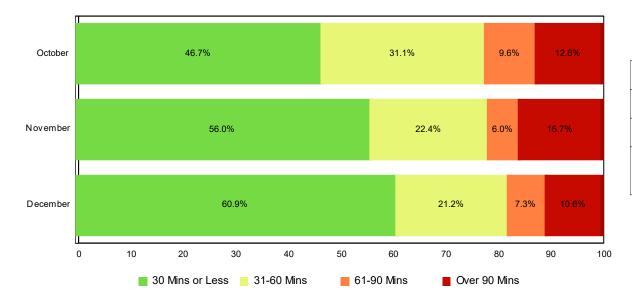

# Lane Blockage Clearance Times - Overall

| Month                | 30 Mins<br>or Less | 31-60<br>Mins | 61-90<br>Mins | Over 90<br>Mins | Total # of<br>Events |
|----------------------|--------------------|---------------|---------------|-----------------|----------------------|
| October              | 78                 | 52            | 16            | 21              | 167                  |
| November             | 75                 | 30            | 8             | 21              | 134                  |
| December             | 92                 | 32            | 11            | 16              | 151                  |
| Total # of<br>Events | 245                | 114           | 35            | 58              | 452                  |