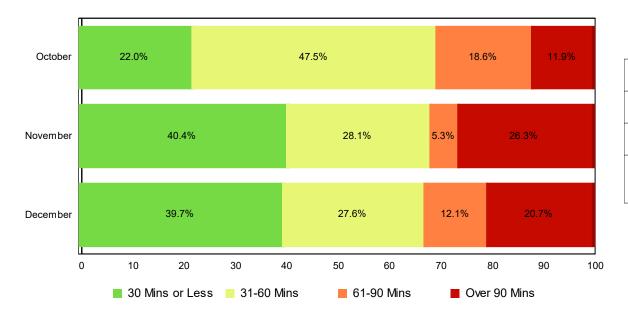

# Lane Blockage Clearance Times - Overall

| Month                | 30 Mins<br>or Less | 31-60<br>Mins | 61-90<br>Mins | Over 90<br>Mins | Total # of<br>Events |
|----------------------|--------------------|---------------|---------------|-----------------|----------------------|
| October              | 78                 | 52            | 16            | 21              | 167                  |
| November             | 75                 | 30            | 8             | 21              | 134                  |
| December             | 92                 | 32            | 11            | 16              | 151                  |
| Total # of<br>Events | 245                | 114           | 35            | 58              | 452                  |