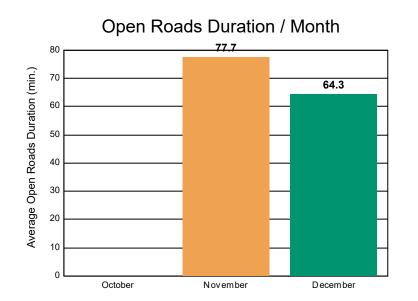

## Open Roads Duration / Month

#### Incidents without HELP Truck Response

|                                                                    | October | November | December | Total |
|--------------------------------------------------------------------|---------|----------|----------|-------|
| Events included in Performance Measures                            | 59      | 57       | 58       | 174   |
| Notification Duration (min.)                                       |         | 0.0      | 0.0      | 0.0   |
| Verification Duration (min.)                                       |         | 0.0      | 0.0      | 0.0   |
| Response Duration (min.) [First Notification to First Arrival]     |         | 4.5      | 10.7     | 7.4   |
| Open Roads Duration (min.) [First Arrival to Travel Lanes Cleared] |         | 77.7     | 64.3     | 71.4  |
| Departure Duration (min.) [Travel Lanes Cleared to Last Departure] |         | 28.6     | 12.6     | 21.1  |
| Roadway Clearance Duration (min.) [First Notif to Travel Lanes     |         | 82.1     | 75.0     | 78.8  |
| Cleared]                                                           |         | 110.8    | 87.6     | 99.9  |
|                                                                    |         |          |          |       |