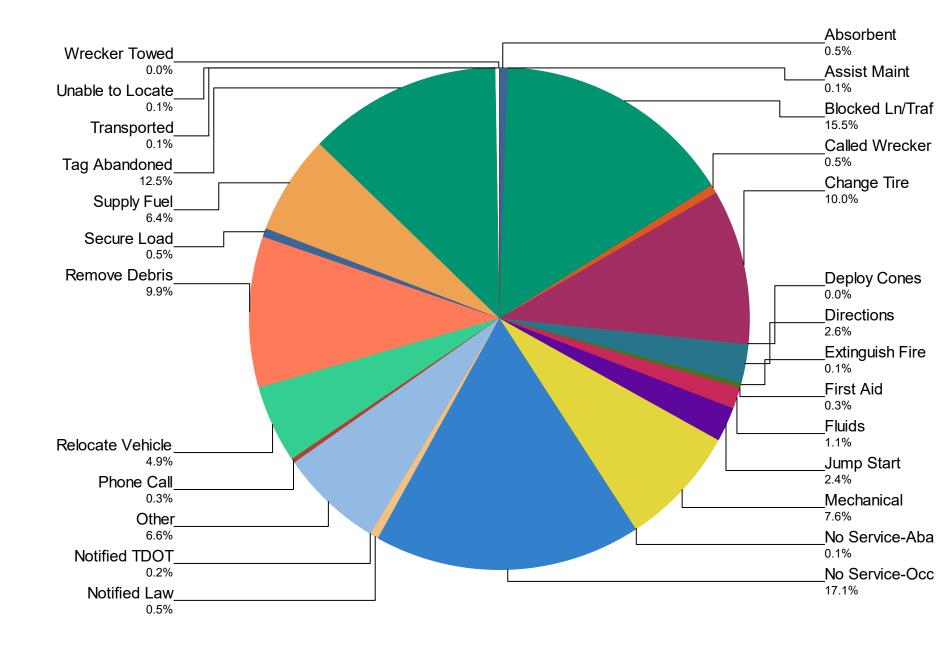

| Activity Types for All Activities | October | November | December | Total | %      |
|-----------------------------------|---------|----------|----------|-------|--------|
| Absorbent                         | 7       | 9        | 7        | 23    | 0.5    |
| Assist Maint                      | 0       | 0        | 3        | 3     | 0.1    |
| Blocked Ln/Traf Ctrl              | 206     | 247      | 276      | 729   | 15.5   |
| Called Wrecker                    | 8       | 7        | 8        | 23    | 0.5    |
| Change Tire                       | 144     | 168      | 159      | 471   | 10.0   |
| Deploy Cones                      | 0       | 0        | 1        | 1     | 0.0    |
| Directions                        | 43      | 41       | 38       | 122   | 2.6    |
| Extinguish Fire                   | 0       | 2        | 3        | 5     | 0.1    |
| First Aid                         | 8       | 2        | 2        | 12    | 0.3    |
| Fluids                            | 20      | 18       | 16       | 54    | 1.1    |
| Jump Start                        | 30      | 38       | 45       | 113   | 2.4    |
| Mechanical                        | 119     | 126      | 114      | 359   | 7.6    |
| No Service-Abandon                | 0       | 1        | 5        | 6     | 0.1    |
| No Service-Occupied               | 226     | 275      | 305      | 806   | 17.1   |
| Notified Law                      | 10      | 9        | 5        | 24    | 0.5    |
| Notified TDOT                     | 3       | 4        | 1        | 8     | 0.2    |
| Other                             | 100     | 100      | 109      | 309   | 6.6    |
| Phone Call                        | 5       | 6        | 4        | 15    | 0.3    |
| Relocate Vehicle                  | 78      | 65       | 88       | 231   | 4.9    |
| Remove Debris                     | 152     | 165      | 148      | 465   | 9.9    |
| Secure Load                       | 9       | 10       | 4        | 23    | 0.5    |
| Supply Fuel                       | 78      | 106      | 119      | 303   | 6.4    |
| Tag Abandoned                     | 152     | 200      | 234      | 586   | 12.5   |
| Transported                       | 1       | 0        | 3        | 4     | 0.1    |
| Unable to Locate                  | 0       | 3        | 2        | 5     | 0.1    |
| Wrecker Towed                     | 0       | 0        | 1        | 1     | 0.0    |
| Total                             | 1,399   | 1,602    | 1,700    | 4,701 | 100.0% |