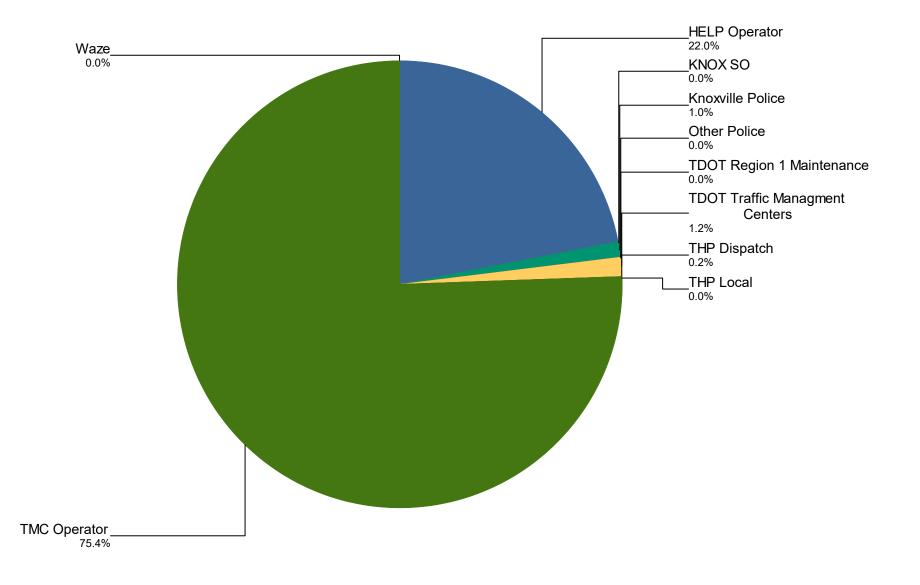

| Notifier Agency                | October | November | December | Total | %      |
|--------------------------------|---------|----------|----------|-------|--------|
| HELP Operator                  | 2       | 544      | 566      | 1,112 | 22.0   |
| KNOX SO                        | 0       | 0        | 1        | 1     | 0.0    |
| Knoxville Police               | 0       | 26       | 26       | 52    | 1.0    |
| Other Police                   | 0       | 0        | 1        | 1     | 0.0    |
| TDOT Region 1 Maintenance      | 0       | 1        | 0        | 1     | 0.0    |
| TDOT Traffic Managment Centers | 56      | 5        | 0        | 61    | 1.2    |
| THP Dispatch                   | 0       | 4        | 6        | 10    | 0.2    |
| THP Local                      | 0       | 2        | 0        | 2     | 0.0    |
| TMC Operator                   | 1,677   | 1,079    | 1,054    | 3,810 | 75.4   |
| Waze                           | 0       | 1        | 0        | 1     | 0.0    |
| Total                          | 1,735   | 1,662    | 1,654    | 5,051 | 100.0% |