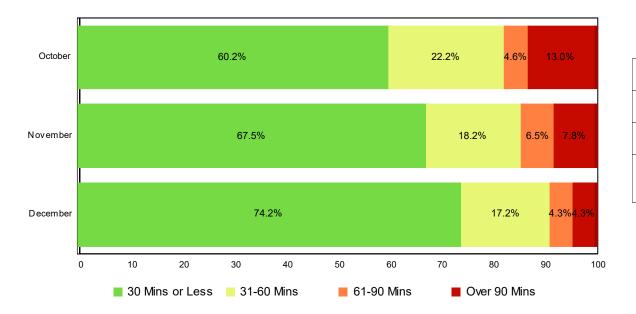

#### Lane Blockage Clearance Times - with HELP Truck Response

| Month                | 30 Mins<br>or Less | 31-60<br>Mins | 61-90<br>Mins | Over 90<br>Mins | Total # of<br>Events |
|----------------------|--------------------|---------------|---------------|-----------------|----------------------|
| October              | 65                 | 24            | 5             | 14              | 108                  |
| November             | 52                 | 14            | 5             | 6               | 77                   |
| December             | 69                 | 16            | 4             | 4               | 93                   |
| Total # of<br>Events | 186                | 54            | 14            | 24              | 278                  |