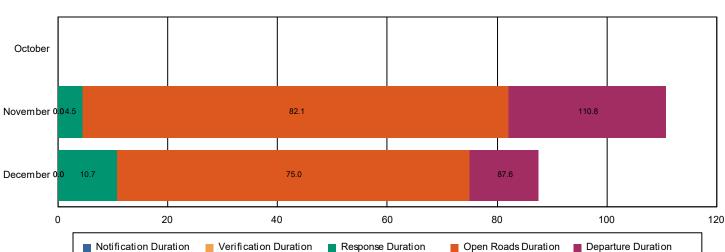

#### Incidents without HELP Truck Response

|                                                                    | October | November | December | Total |
|--------------------------------------------------------------------|---------|----------|----------|-------|
| Events included in Performance Measures                            | 59      | 57       | 58       | 174   |
| Notification Duration (min.)                                       |         | 0.0      | 0.0      | 0.0   |
| Verification Duration (min.)                                       |         | 0.0      | 0.0      | 0.0   |
| Response Duration (min.) [First Notification to First Arrival]     |         | 4.5      | 10.7     | 7.4   |
| Open Roads Duration (min.) [First Arrival to Travel Lanes Cleared] |         | 77.7     | 64.3     | 71.4  |
| Departure Duration (min.) [Travel Lanes Cleared to Last Departure] |         | 28.6     | 12.6     | 21.1  |
| Roadway Clearance Duration (min.) [First Notif to Travel Lanes     |         | 82.1     | 75.0     | 78.8  |
| Cleared]                                                           |         | 110.8    | 87.6     | 99.9  |
|                                                                    |         |          |          |       |