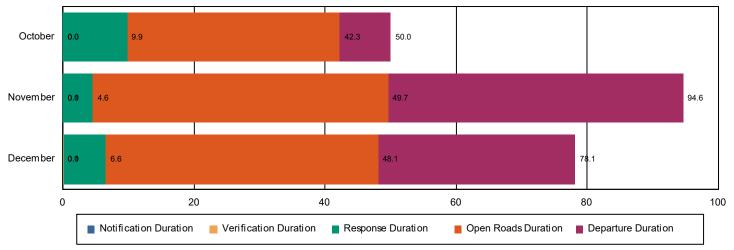

#### **Incidents Overall Response**

|                                                                    | October | November | December | Total |
|--------------------------------------------------------------------|---------|----------|----------|-------|
| Events included in Performance Measures                            | 167     | 134      | 151      | 452   |
| Notification Duration (min.)*                                      | 0.0     | 0.0      | 0.0      | 0.0   |
| Verification Duration (min.)                                       | 0.0     | 0.1      | 0.1      | 0.1   |
| Response Duration (min.) [First Notification to First Arrival]     | 9.9     | 4.6      | 6.5      | 6.9   |
| Open Roads Duration (min.) [First Arrival to Travel Lanes Cleared] | 32.5    | 45.1     | 41.5     | 39.8  |
| Departure Duration (min.) [Travel Lanes Cleared to Last Departure] | 7.7     | 44.9     | 30.0     | 27.7  |
| Roadway Clearance Duration (min.) [First Notif to Travel Lanes     | 42.3    | 49.7     | 48.1     | 46.8  |
| Cleared]                                                           | 50.0    | 94.6     | 78.1     | 74.5  |

#### **Incident Clearance Duration**