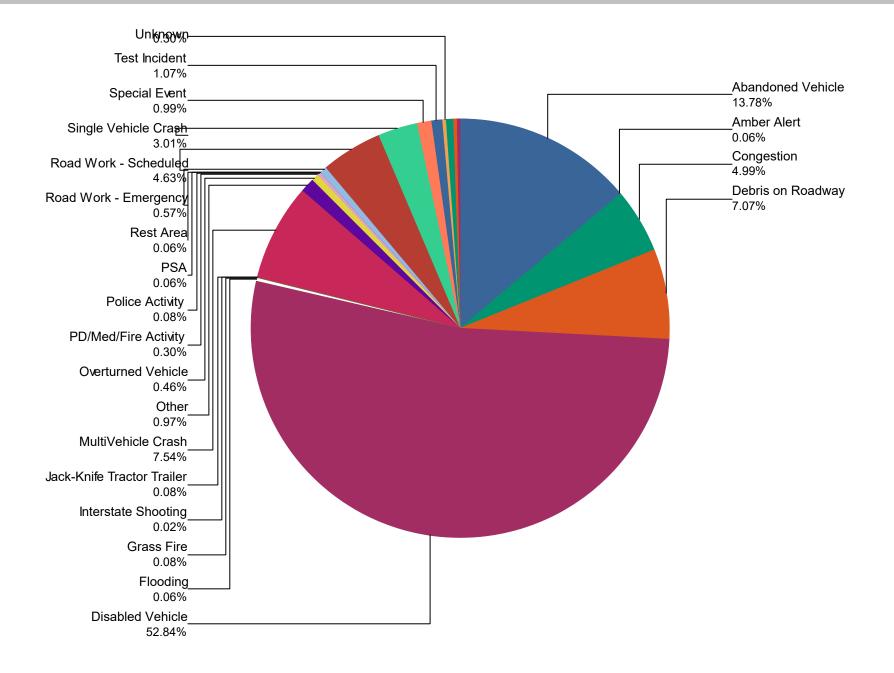

| Event Types for All Events | October | November | December | Total | %      |
|----------------------------|---------|----------|----------|-------|--------|
| Abandoned Vehicle          | 232     | 222      | 242      | 696   | 13.8%  |
| Amber Alert                | 2       | 1        | 0        | 3     | 0.1%   |
| Congestion                 | 0       | 137      | 115      | 252   | 5.0%   |
| Debris on Roadway          | 148     | 119      | 90       | 357   | 7.1%   |
| Disabled Vehicle           | 923     | 844      | 902      | 2,669 | 52.8%  |
| Flooding                   | 0       | 2        | 1        | 3     | 0.1%   |
| Grass Fire                 | 0       | 4        | 0        | 4     | 0.1%   |
| Interstate Shooting        | 0       | 1        | 0        | 1     | 0.0%   |
| Jack-Knife Tractor Trailer | 1       | 1        | 2        | 4     | 0.1%   |
| MultiVehicle Crash         | 170     | 113      | 98       | 381   | 7.5%   |
| Other                      | 44      | 4        | 1        | 49    | 1.0%   |
| Overturned Vehicle         | 6       | 4        | 13       | 23    | 0.5%   |
| PD/Med/Fire Activity       | 7       | 4        | 4        | 15    | 0.3%   |
| Police Activity            | 0       | 0        | 4        | 4     | 0.1%   |
| PSA                        | 0       | 3        | 0        | 3     | 0.1%   |
| Rest Area                  | 3       | 0        | 0        | 3     | 0.1%   |
| Road Work - Emergency      | 15      | 7        | 7        | 29    | 0.6%   |
| Road Work - Scheduled      | 82      | 83       | 69       | 234   | 4.6%   |
| Single Vehicle Crash       | 50      | 41       | 61       | 152   | 3.0%   |
| Special Event              | 39      | 3        | 8        | 50    | 1.0%   |
| Test Incident              | 1       | 47       | 6        | 54    | 1.1%   |
| Unknown                    | 0       | 5        | 10       | 15    | 0.3%   |
| Vehicle Fire               | 6       | 9        | 7        | 22    | 0.4%   |
| Visibility                 | 0       | 6        | 6        | 12    | 0.2%   |
| Weather                    | 6       | 2        | 8        | 16    | 0.3%   |
| Total                      | 1,735   | 1,662    | 1,654    | 5,051 | 100.0% |