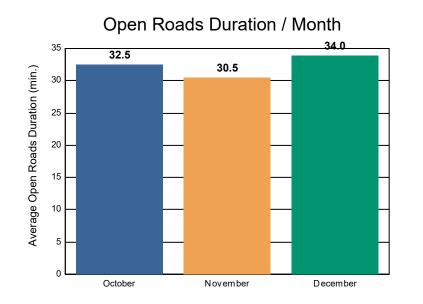

## Open Roads Duration / Month

#### Incidents with HELP Truck Response

|                                                                    | October | November | December | Total |
|--------------------------------------------------------------------|---------|----------|----------|-------|
| Events included in Performance Measures                            | 108     | 77       | 93       | 278   |
| Notification Duration (min.)                                       | 0.0     | 0.0      | 0.0      | 0.0   |
| Verification Duration (min.)                                       | 0.0     | 0.1      | 0.1      | 0.1   |
| Response Duration (min.) [First Notification to First Arrival]     | 9.9     | 4.6      | 5.1      | 6.8   |
| Open Roads Duration (min.) [First Arrival to Travel Lanes Cleared] | 32.5    | 30.5     | 34.0     | 32.4  |
| Departure Duration (min.) [Travel Lanes Cleared to Last Departure] | 7.7     | 52.2     | 35.7     | 29.3  |
| Roadway Clearance Duration (min.) [First Notif to Travel Lanes     | 42.3    | 35.2     | 39.3     | 39.3  |
| Cleared]                                                           | 50.0    | 87.4     | 75.0     | 68.6  |