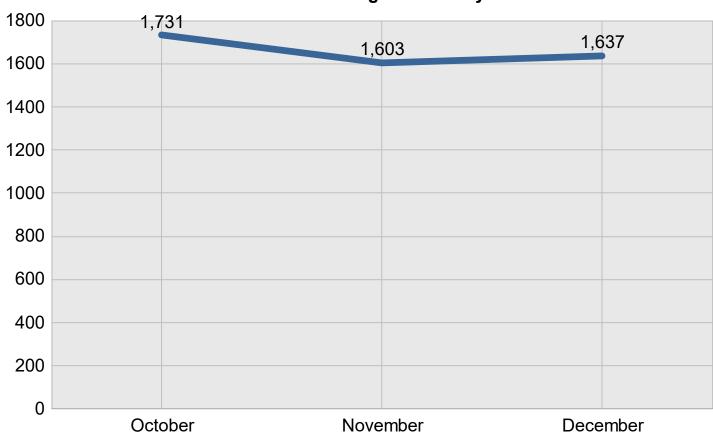

### **Incidents Managed - Monthly**

#### Total Incidents Managed This Quarter: 4,971