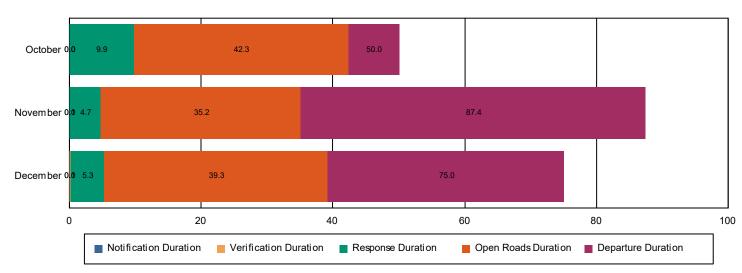

#### **Incidents Overall Response**

|                                                                    | October | November | December | Total |
|--------------------------------------------------------------------|---------|----------|----------|-------|
| Events included in Performance Measures                            | 167     | 134      | 151      | 452   |
| Notification Duration (min.)*                                      | 0.0     | 0.0      | 0.0      | 0.0   |
| Verification Duration (min.)                                       | 0.0     | 0.1      | 0.1      | 0.1   |
| Response Duration (min.) [First Notification to First Arrival]     | 9.9     | 4.6      | 6.5      | 6.9   |
| Open Roads Duration (min.) [First Arrival to Travel Lanes Cleared] | 32.5    | 45.1     | 41.5     | 39.8  |
| Departure Duration (min.) [Travel Lanes Cleared to Last Departure] | 7.7     | 44.9     | 30.0     | 27.7  |
| Roadway Clearance Duration (min.) [First Notif to Travel Lanes     | 42.3    | 49.7     | 48.1     | 46.8  |
| Cleared]                                                           | 50.0    | 94.6     | 78.1     | 74.5  |