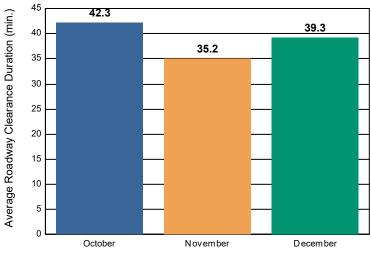

## Roadway Clearance Duration / Month

#### Incidents with HELP Truck Response

|                                                                    | October | November | December | Total |
|--------------------------------------------------------------------|---------|----------|----------|-------|
| Events included in Performance Measures                            | 108     | 77       | 93       | 278   |
| Notification Duration (min.)                                       | 0.0     | 0.0      | 0.0      | 0.0   |
| Verification Duration (min.)                                       | 0.0     | 0.1      | 0.1      | 0.1   |
| Response Duration (min.) [First Notification to First Arrival]     | 9.9     | 4.6      | 5.1      | 6.8   |
| Open Roads Duration (min.) [First Arrival to Travel Lanes Cleared] | 32.5    | 30.5     | 34.0     | 32.4  |
| Departure Duration (min.) [Travel Lanes Cleared to Last Departure] | 7.7     | 52.2     | 35.7     | 29.3  |
| Roadway Clearance Duration (min.) [First Notif to Travel Lanes     | 42.3    | 35.2     | 39.3     | 39.3  |
| Cleared]                                                           | 50.0    | 87.4     | 75.0     | 68.6  |