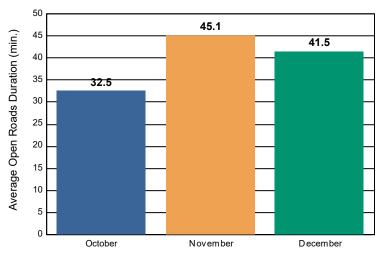

## Open Roads Duration / Month

#### **Incidents Overall Response**

|                                                                    | October | November | December | Total |
|--------------------------------------------------------------------|---------|----------|----------|-------|
| Events included in Performance Measures                            | 167     | 134      | 151      | 452   |
| Notification Duration (min.)*                                      | 0.0     | 0.0      | 0.0      | 0.0   |
| Verification Duration (min.)                                       | 0.0     | 0.1      | 0.1      | 0.1   |
| Response Duration (min.) [First Notification to First Arrival]     | 9.9     | 4.6      | 6.5      | 6.9   |
| Open Roads Duration (min.) [First Arrival to Travel Lanes Cleared] | 32.5    | 45.1     | 41.5     | 39.8  |
| Departure Duration (min.) [Travel Lanes Cleared to Last Departure] | 7.7     | 44.9     | 30.0     | 27.7  |
| Roadway Clearance Duration (min.) [First Notif to Travel Lanes     | 42.3    | 49.7     | 48.1     | 46.8  |
| Cleared]                                                           | 50.0    | 94.6     | 78.1     | 74.5  |