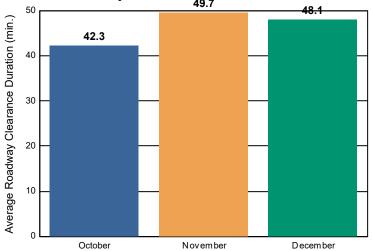

## Roadway Clearance Duration / Month

#### **Incidents Overall Response**

|                                                                    | October | November | December | Total |
|--------------------------------------------------------------------|---------|----------|----------|-------|
| Events included in Performance Measures                            | 167     | 134      | 151      | 452   |
| Notification Duration (min.)*                                      | 0.0     | 0.0      | 0.0      | 0.0   |
| Verification Duration (min.)                                       | 0.0     | 0.1      | 0.1      | 0.1   |
| Response Duration (min.) [First Notification to First Arrival]     | 9.9     | 4.6      | 6.5      | 6.9   |
| Open Roads Duration (min.) [First Arrival to Travel Lanes Cleared] | 32.5    | 45.1     | 41.5     | 39.8  |
| Departure Duration (min.) [Travel Lanes Cleared to Last Departure] | 7.7     | 44.9     | 30.0     | 27.7  |
| Roadway Clearance Duration (min.) [First Notif to Travel Lanes     | 42.3    | 49.7     | 48.1     | 46.8  |
| Cleared]                                                           | 50.0    | 94.6     | 78.1     | 74.5  |