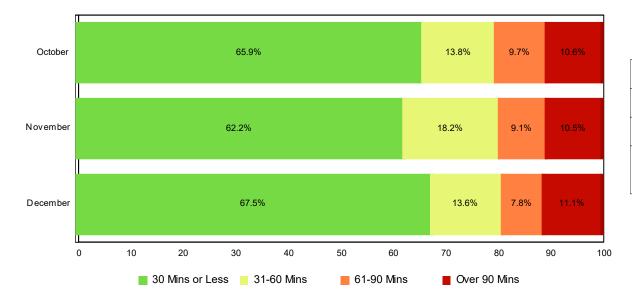

# Lane Blockage Clearance Times - Overall

| Month                | 30 Mins<br>or Less | 31-60<br>Mins | 61-90<br>Mins | Over 90<br>Mins | Total # of<br>Events |
|----------------------|--------------------|---------------|---------------|-----------------|----------------------|
| October              | 224                | 47            | 33            | 36              | 340                  |
| November             | 171                | 50            | 25            | 29              | 275                  |
| December             | 164                | 33            | 19            | 27              | 243                  |
| Total # of<br>Events | 559                | 130           | 77            | 92              | 858                  |