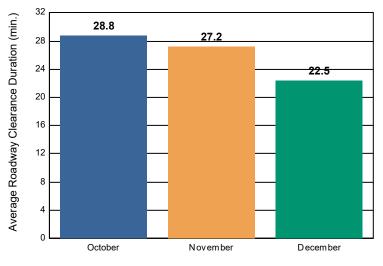

#### Incidents with HELP Truck Response

|                                                                    | October | November | December | Total |
|--------------------------------------------------------------------|---------|----------|----------|-------|
| Events included in Performance Measures                            | 228     | 180      | 160      | 568   |
| Notification Duration (min.)                                       | 0.0     | 0.0      | 0.0      | 0.0   |
| Verification Duration (min.)                                       | 0.0     | 0.0      | 0.0      | 0.0   |
| Response Duration (min.) [First Notification to First Arrival]     | 6.7     | 6.8      | 5.8      | 6.5   |
| Open Roads Duration (min.) [First Arrival to Travel Lanes Cleared] | 22.2    | 20.5     | 16.6     | 20.1  |
| Departure Duration (min.) [Travel Lanes Cleared to Last Departure] | 24.6    | 63.9     | 29.9     | 38.6  |
| Roadway Clearance Duration (min.) [First Notif to Travel Lanes     | 28.8    | 27.2     | 22.5     | 26.6  |
| Cleared]                                                           | 53.4    | 91.1     | 52.4     | 65.3  |