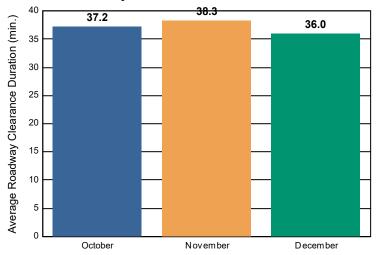

#### **Incidents Overall Response**

|                                                                    | October | November | December | Total |
|--------------------------------------------------------------------|---------|----------|----------|-------|
| Events included in Performance Measures                            | 340     | 275      | 243      | 858   |
| Notification Duration (min.)*                                      | 0.0     | 0.0      | 0.0      | 0.0   |
| Verification Duration (min.)                                       | 0.0     | 0.0      | 0.0      | 0.0   |
| Response Duration (min.) [First Notification to First Arrival]     | 8.2     | 7.9      | 6.2      | 7.6   |
| Open Roads Duration (min.) [First Arrival to Travel Lanes Cleared] | 29.0    | 30.3     | 29.8     | 29.7  |
| Departure Duration (min.) [Travel Lanes Cleared to Last Departure] | 25.2    | 55.5     | 30.7     | 37.4  |
| Roadway Clearance Duration (min.) [First Notif to Travel Lanes     | 37.2    | 38.3     | 36.0     | 37.3  |
| Cleared]                                                           | 62.3    | 93.8     | 66.7     | 74.6  |