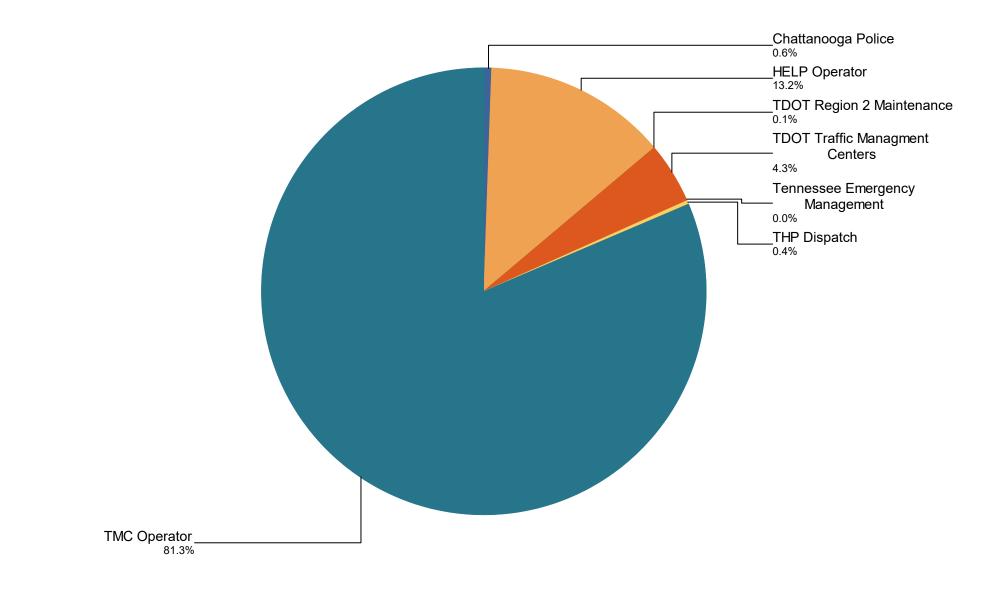

| Notifier Agency                | October | November | December | Total | %      |
|--------------------------------|---------|----------|----------|-------|--------|
| Chattanooga Police             | 0       | 8        | 19       | 27    | 0.6    |
| HELP Operator                  | 88      | 237      | 252      | 577   | 13.2   |
| TDOT Region 2 Maintenance      | 1       | 1        | 2        | 4     | 0.1    |
| TDOT Traffic Managment Centers | 180     | 0        | 10       | 190   | 4.3    |
| Tennessee Emergency Managem    | 0       | 1        | 0        | 1     | 0.0    |
| THP Dispatch                   | 1       | 7        | 11       | 19    | 0.4    |
| TMC Operator                   | 1,520   | 1,085    | 952      | 3,557 | 81.3   |
| Total                          | 1,790   | 1,339    | 1,246    | 4,375 | 100.0% |