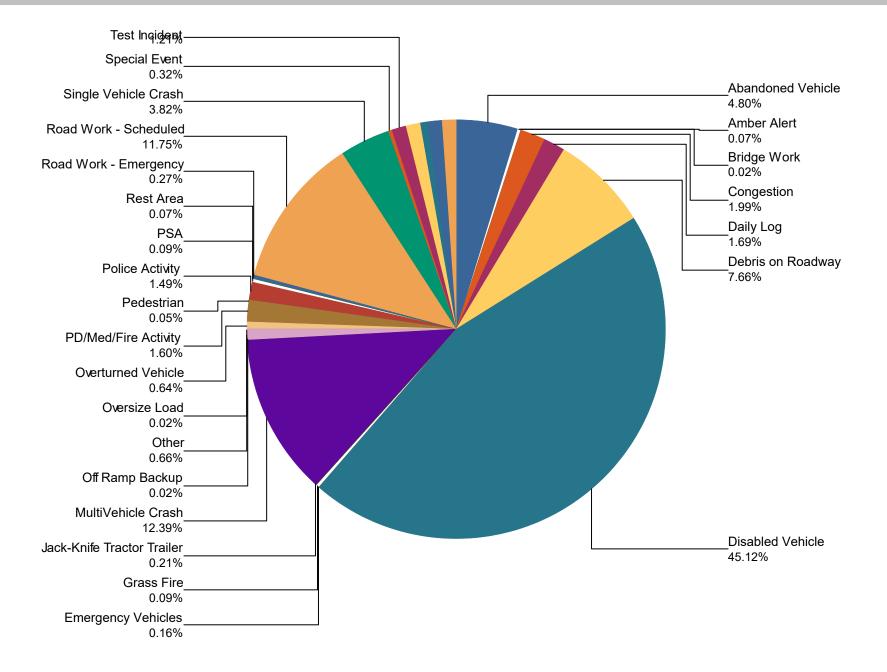

| Event Types for All Events | October | November | December | Total | %      |
|----------------------------|---------|----------|----------|-------|--------|
| Abandoned Vehicle          | 103     | 54       | 53       | 210   | 4.8%   |
| Amber Alert                | 2       | 1        | 0        | 3     | 0.1%   |
| Bridge Work                | 1       | 0        | 0        | 1     | 0.0%   |
| Congestion                 | 9       | 42       | 36       | 87    | 2.0%   |
| Daily Log                  | 13      | 30       | 31       | 74    | 1.7%   |
| Debris on Roadway          | 157     | 94       | 84       | 335   | 7.7%   |
| Disabled Vehicle           | 788     | 597      | 589      | 1,974 | 45.1%  |
| Emergency Vehicles         | 4       | 3        | 0        | 7     | 0.2%   |
| Grass Fire                 | 1       | 1        | 2        | 4     | 0.1%   |
| Jack-Knife Tractor Trailer | 5       | 2        | 2        | 9     | 0.2%   |
| MultiVehicle Crash         | 189     | 188      | 165      | 542   | 12.4%  |
| Off Ramp Backup            | 0       | 1        | 0        | 1     | 0.0%   |
| Other                      | 27      | 1        | 1        | 29    | 0.7%   |
| Oversize Load              | 1       | 0        | 0        | 1     | 0.0%   |
| Overturned Vehicle         | 17      | 6        | 5        | 28    | 0.6%   |
| PD/Med/Fire Activity       | 44      | 2        | 24       | 70    | 1.6%   |
| Pedestrian                 | 2       | 0        | 0        | 2     | 0.0%   |
| Police Activity            | 11      | 36       | 18       | 65    | 1.5%   |
| PSA                        | 2       | 2        | 0        | 4     | 0.1%   |
| Rest Area                  | 2       | 1        | 0        | 3     | 0.1%   |
| Road Work - Emergency      | 11      | 1        | 0        | 12    | 0.3%   |
| Road Work - Scheduled      | 210     | 165      | 139      | 514   | 11.7%  |
| Single Vehicle Crash       | 64      | 58       | 45       | 167   | 3.8%   |
| Special Event              | 14      | 0        | 0        | 14    | 0.3%   |
| Test Incident              | 37      | 10       | 6        | 53    | 1.2%   |
| Unknown                    | 27      | 9        | 3        | 39    | 0.9%   |
| Vehicle Fire               | 14      | 8        | 8        | 30    | 0.7%   |
| Visibility                 | 12      | 17       | 22       | 51    | 1.2%   |
| Weather                    | 23      | 10       | 13       | 46    | 1.1%   |
| Total                      | 1,790   | 1,339    | 1,246    | 4,375 | 100.0% |