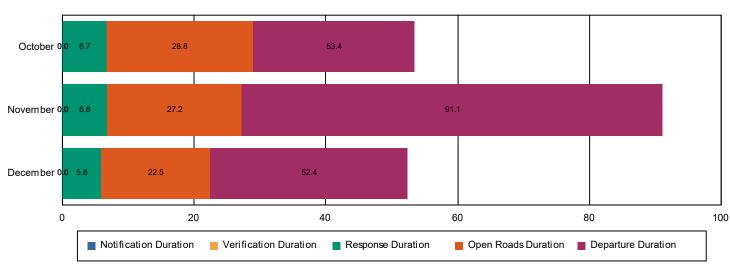

#### Incidents with HELP Truck Response

|                                                                    | October | November | December | Total |
|--------------------------------------------------------------------|---------|----------|----------|-------|
| Events included in Performance Measures                            | 228     | 180      | 160      | 568   |
| Notification Duration (min.)                                       | 0.0     | 0.0      | 0.0      | 0.0   |
| Verification Duration (min.)                                       | 0.0     | 0.0      | 0.0      | 0.0   |
| Response Duration (min.) [First Notification to First Arrival]     | 6.7     | 6.8      | 5.8      | 6.5   |
| Open Roads Duration (min.) [First Arrival to Travel Lanes Cleared] | 22.2    | 20.5     | 16.6     | 20.1  |
| Departure Duration (min.) [Travel Lanes Cleared to Last Departure] | 24.6    | 63.9     | 29.9     | 38.6  |
| Roadway Clearance Duration (min.) [First Notif to Travel Lanes     | 28.8    | 27.2     | 22.5     | 26.6  |
| Cleared]                                                           | 53.4    | 91.1     | 52.4     | 65.3  |