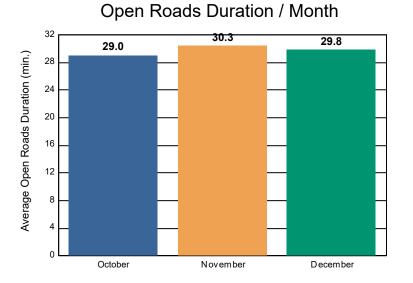

#### **Incidents Overall Response**

|                                                                    | October | November | December | Total |
|--------------------------------------------------------------------|---------|----------|----------|-------|
| Events included in Performance Measures                            | 340     | 275      | 243      | 858   |
| Notification Duration (min.)*                                      | 0.0     | 0.0      | 0.0      | 0.0   |
| Verification Duration (min.)                                       | 0.0     | 0.0      | 0.0      | 0.0   |
| Response Duration (min.) [First Notification to First Arrival]     | 8.2     | 7.9      | 6.2      | 7.6   |
| Open Roads Duration (min.) [First Arrival to Travel Lanes Cleared] | 29.0    | 30.3     | 29.8     | 29.7  |
| Departure Duration (min.) [Travel Lanes Cleared to Last Departure] | 25.2    | 55.5     | 30.7     | 37.4  |
| Roadway Clearance Duration (min.) [First Notif to Travel Lanes     | 37.2    | 38.3     | 36.0     | 37.3  |
| Cleared]                                                           | 62.3    | 93.8     | 66.7     | 74.6  |