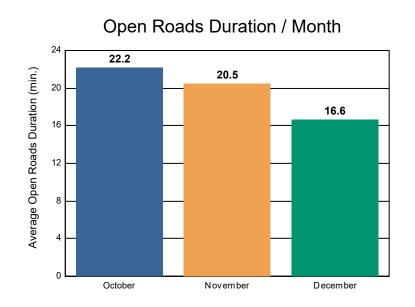

#### Incidents with HELP Truck Response

|                                                                    | October | November | December | Total |
|--------------------------------------------------------------------|---------|----------|----------|-------|
| Events included in Performance Measures                            | 228     | 180      | 160      | 568   |
| Notification Duration (min.)                                       | 0.0     | 0.0      | 0.0      | 0.0   |
| Verification Duration (min.)                                       | 0.0     | 0.0      | 0.0      | 0.0   |
| Response Duration (min.) [First Notification to First Arrival]     | 6.7     | 6.8      | 5.8      | 6.5   |
| Open Roads Duration (min.) [First Arrival to Travel Lanes Cleared] | 22.2    | 20.5     | 16.6     | 20.1  |
| Departure Duration (min.) [Travel Lanes Cleared to Last Departure] | 24.6    | 63.9     | 29.9     | 38.6  |
| Roadway Clearance Duration (min.) [First Notif to Travel Lanes     | 28.8    | 27.2     | 22.5     | 26.6  |
| Cleared]                                                           | 53.4    | 91.1     | 52.4     | 65.3  |

### Roadway Clearance Duration / Month