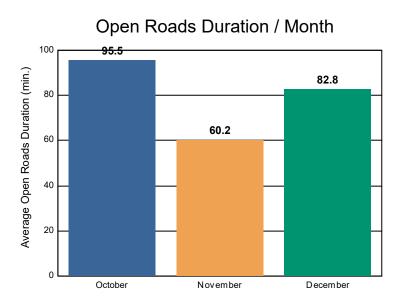

# **Performance Measures Summary**

#### Incidents without HELP Truck Response

|                                                                    | October | November | December | Total |
|--------------------------------------------------------------------|---------|----------|----------|-------|
|                                                                    | 000000  | November | Becomber | Total |
| Events included in Performance Measures                            | 112     | 95       | 83       | 290   |
| Notification Duration (min.)                                       | 0.0     | 0.0      | 0.0      | 0.0   |
| Verification Duration (min.)                                       | 0.0     | 0.2      | 0.0      | 0.1   |
| Response Duration (min.) [First Notification to First Arrival]     | 22.6    | 11.5     | 7.8      | 12.5  |
| Open Roads Duration (min.) [First Arrival to Travel Lanes Cleared] | 95.5    | 60.2     | 82.8     | 74.1  |
| Departure Duration (min.) [Travel Lanes Cleared to Last Departure] | 31.3    | 30.1     | 33.7     | 31.5  |
| Roadway Clearance Duration (min.) [First Notif to Travel Lanes     | 118.1   | 71.8     | 90.6     | 86.7  |
| Cleared]                                                           | 149.4   | 102.0    | 124.3    | 118.2 |