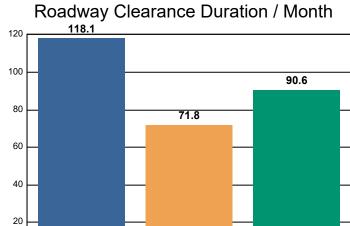

# **Performance Measures Summary**

#### Incidents without HELP Truck Response

|                                                                    | October | November | December | Total |
|--------------------------------------------------------------------|---------|----------|----------|-------|
|                                                                    | 000000  | November | Becomber | Total |
| Events included in Performance Measures                            | 112     | 95       | 83       | 290   |
| Notification Duration (min.)                                       | 0.0     | 0.0      | 0.0      | 0.0   |
| Verification Duration (min.)                                       | 0.0     | 0.2      | 0.0      | 0.1   |
| Response Duration (min.) [First Notification to First Arrival]     | 22.6    | 11.5     | 7.8      | 12.5  |
| Open Roads Duration (min.) [First Arrival to Travel Lanes Cleared] | 95.5    | 60.2     | 82.8     | 74.1  |
| Departure Duration (min.) [Travel Lanes Cleared to Last Departure] | 31.3    | 30.1     | 33.7     | 31.5  |
| Roadway Clearance Duration (min.) [First Notif to Travel Lanes     | 118.1   | 71.8     | 90.6     | 86.7  |
| Cleared]                                                           | 149.4   | 102.0    | 124.3    | 118.2 |