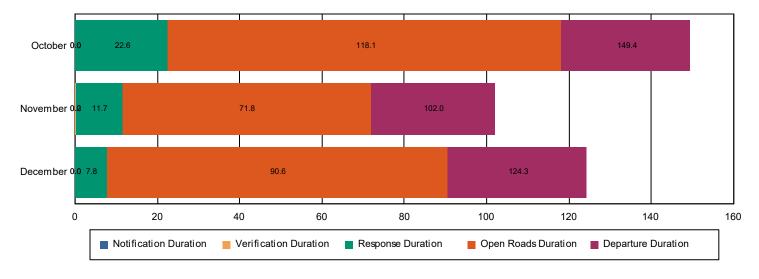

#### Incidents without HELP Truck Response

|                                                                    | October | November | December | Total |
|--------------------------------------------------------------------|---------|----------|----------|-------|
|                                                                    | 000000  | November | Becomber | Total |
| Events included in Performance Measures                            | 112     | 95       | 83       | 290   |
| Notification Duration (min.)                                       | 0.0     | 0.0      | 0.0      | 0.0   |
| Verification Duration (min.)                                       | 0.0     | 0.2      | 0.0      | 0.1   |
| Response Duration (min.) [First Notification to First Arrival]     | 22.6    | 11.5     | 7.8      | 12.5  |
| Open Roads Duration (min.) [First Arrival to Travel Lanes Cleared] | 95.5    | 60.2     | 82.8     | 74.1  |
| Departure Duration (min.) [Travel Lanes Cleared to Last Departure] | 31.3    | 30.1     | 33.7     | 31.5  |
| Roadway Clearance Duration (min.) [First Notif to Travel Lanes     | 118.1   | 71.8     | 90.6     | 86.7  |
| Cleared]                                                           | 149.4   | 102.0    | 124.3    | 118.2 |