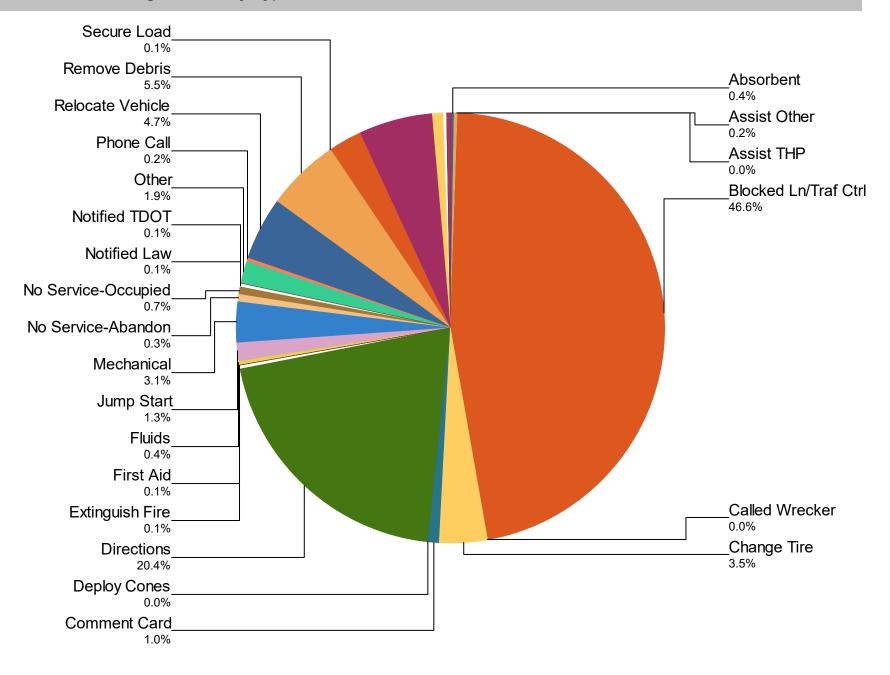

| Activity Types for All Activities | October | November | December | Total %    |
|-----------------------------------|---------|----------|----------|------------|
| Absorbent                         | 5       | 11       | 4        | 20 0.4     |
| Assist Other                      | 4       | 4        | 2        | 10 0.2     |
| Assist THP                        | 1       | 0        | 0        | 1 0.0      |
| Blocked Ln/Traf Ctrl              | 676     | 918      | 764      | 2,358 46.6 |
| Called Wrecker                    | 2       | 0        | 0        | 2 0.0      |
| Change Tire                       | 48      | 67       | 60       | 175 3.5    |
| Comment Card                      | 34      | 14       | 2        | 50 1.0     |
| Deploy Cones                      | 1       | 0        | 0        | 1 0.0      |
| Directions                        | 303     | 396      | 332      | 1,031 20.4 |
| Extinguish Fire                   | 1       | 2        | 0        | 3 0.1      |
| First Aid                         | 3       | 2        | 0        | 5 0.1      |
| Fluids                            | 8       | 9        | 3        | 20 0.4     |
| Jump Start                        | 21      | 19       | 25       | 65 1.3     |
| Mechanical                        | 69      | 54       | 36       | 159 3.1    |
| No Service-Abandon                | 4       | 6        | 6        | 16 0.3     |
| No Service-Occupied               | 21      | 5        | 10       | 36 0.7     |
| Notified Law                      | 2       | 1        | 1        | 4 0.1      |
| Notified TDOT                     | 2       | 1        | 0        | 3 0.1      |
| Other                             | 45      | 25       | 26       | 96 1.9     |
| Phone Call                        | 4       | 1        | 3        | 8 0.2      |
| Relocate Vehicle                  | 74      | 95       | 71       | 240 4.7    |
| Remove Debris                     | 94      | 98       | 85       | 277 5.5    |
| Secure Load                       | 1       | 1        | 1        | 3 0.1      |
| Supply Fuel                       | 40      | 37       | 47       | 124 2.5    |
| Tag Abandoned                     | 83      | 92       | 106      | 281 5.6    |
| Tire                              | 29      | 22       | 0        | 51 1.0     |
| Transported                       | 0       | 0        | 1        | 1 0.0      |
| Unable to Locate                  | 2       | 3        | 3        | 8 0.2      |
| Unalbe to Locate                  | 2       | 0        | 0        | 2 0.0      |
| Welfare Check                     | 1       | 6        | 3        | 10 0.2     |
| Wrecker Towed                     | 0       | 1        | 0        | 1 0.0      |