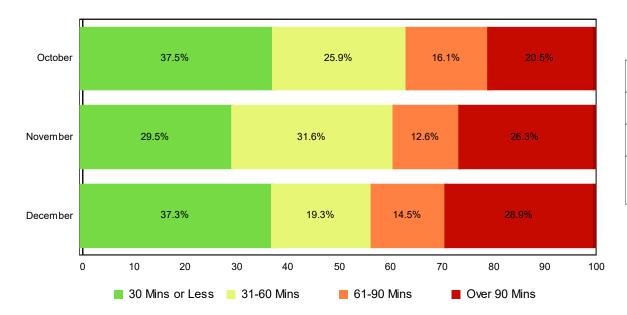

# Lane Blockage Clearance Times - Overall

| Month                | 30 Mins<br>or Less | 31-60<br>Mins | 61-90<br>Mins | Over 90<br>Mins | Total # of<br>Events |
|----------------------|--------------------|---------------|---------------|-----------------|----------------------|
| October              | 224                | 47            | 33            | 36              | 340                  |
| November             | 171                | 50            | 25            | 29              | 275                  |
| December             | 164                | 33            | 19            | 27              | 243                  |
| Total # of<br>Events | 559                | 130           | 77            | 92              | 858                  |