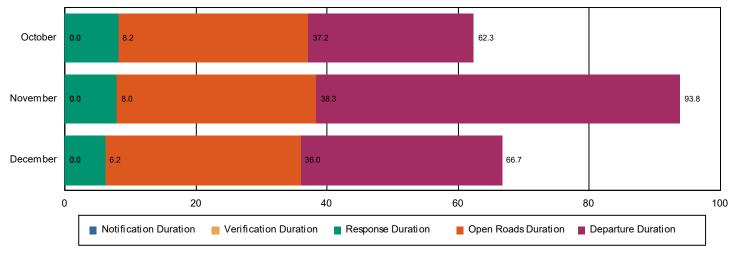

#### **Incidents Overall Response**

|                                                                    | October | November | December | Total |
|--------------------------------------------------------------------|---------|----------|----------|-------|
| Events included in Performance Measures                            | 340     | 275      | 243      | 858   |
| Notification Duration (min.)*                                      | 0.0     | 0.0      | 0.0      | 0.0   |
| Verification Duration (min.)                                       | 0.0     | 0.0      | 0.0      | 0.0   |
| Response Duration (min.) [First Notification to First Arrival]     | 8.2     | 7.9      | 6.2      | 7.6   |
| Open Roads Duration (min.) [First Arrival to Travel Lanes Cleared] | 29.0    | 30.3     | 29.8     | 29.7  |
| Departure Duration (min.) [Travel Lanes Cleared to Last Departure] | 25.2    | 55.5     | 30.7     | 37.4  |
| Roadway Clearance Duration (min.) [First Notif to Travel Lanes     | 37.2    | 38.3     | 36.0     | 37.3  |
| Cleared]                                                           | 62.3    | 93.8     | 66.7     | 74.6  |