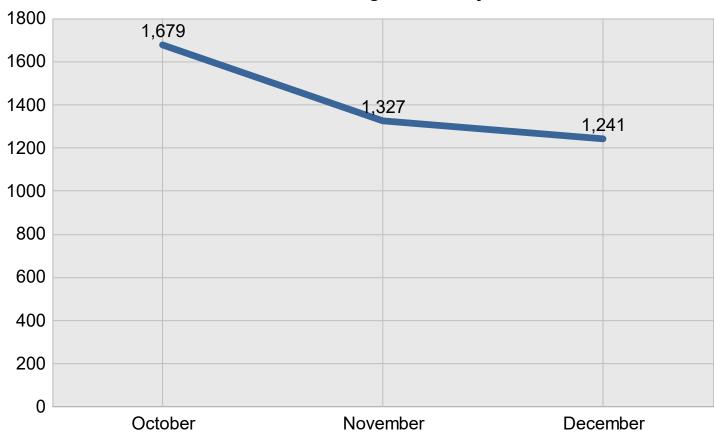

#### **Includes All Responders**

Reporting Period: October 1, 2020 to December 31, 2020

| Region 2    |                |         |         |              |                             |  |
|-------------|----------------|---------|---------|--------------|-----------------------------|--|
| Created on: | March 28, 2022 | 3:24 pm | County: | All Counties | Report Template version 2.0 |  |

### Total Incidents Managed This Quarter: 4,247

### **Incidents Managed**



### **Incidents Managed - Monthly**

# **Performance Measures Summary**

#### **Incidents Overall Response**

|                                                                    | October | November | December | Total |
|--------------------------------------------------------------------|---------|----------|----------|-------|
| Events included in Performance Measures                            | 340     | 275      | 243      | 858   |
| Notification Duration (min.)*                                      | 0.0     | 0.0      | 0.0      | 0.0   |
| Verification Duration (min.)                                       | 0.0     | 0.0      | 0.0      | 0.0   |
| Response Duration (min.) [First Notification to First Arrival]     | 8.2     | 7.9      | 6.2      | 7.6   |
| Open Roads Duration