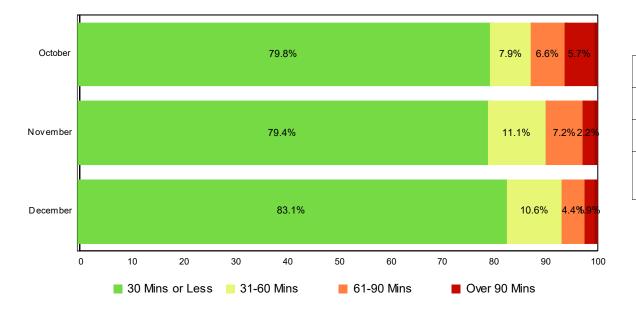

#### Lane Blockage Clearance Times - with HELP Truck Response

| Month                | 30 Mins<br>or Less | 31-60<br>Mins | 61-90<br>Mins | Over 90<br>Mins | Total # of<br>Events |
|----------------------|--------------------|---------------|---------------|-----------------|----------------------|
| October              | 182                | 18            | 15            | 13              | 228                  |
| November             | 143                | 20            | 13            | 4               | 180                  |
| December             | 133                | 17            | 7             | 3               | 160                  |
| Total # of<br>Events | 458                | 55            | 35            | 20              | 568                  |