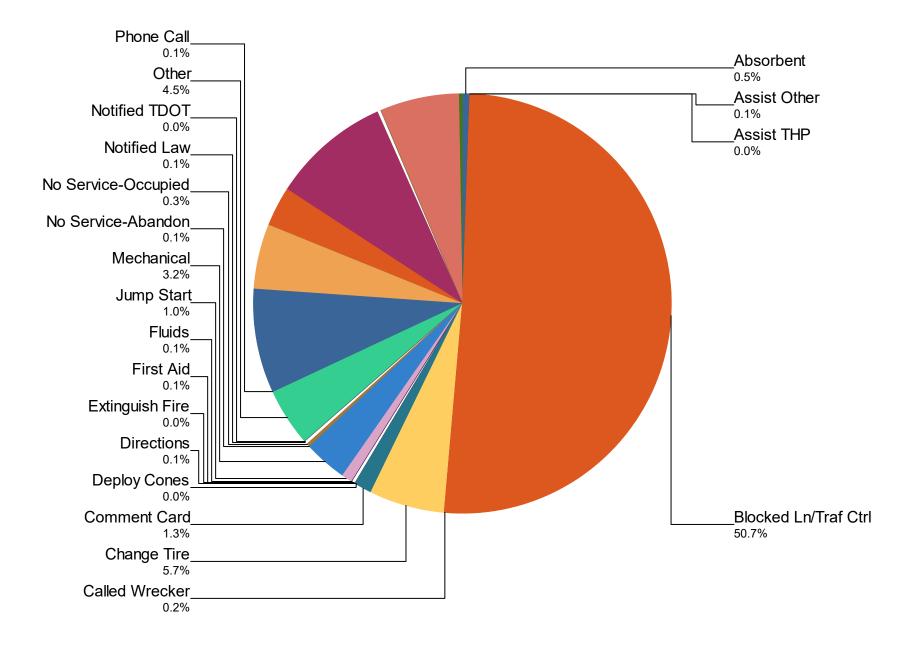

| Activity Types for All Activities | October | November | December | Total  | %      |
|-----------------------------------|---------|----------|----------|--------|--------|
| Absorbent                         | 19      | 19       | 22       | 60     | 0.5    |
| Assist Other                      | 0       | 2        | 5        | 7      | 0.1    |
| Assist THP                        | 0       | 0        | 1        | 1      | 0.0    |
| Blocked Ln/Traf Ctrl              | 1,117   | 2,040    | 2,746    | 5,903  | 50.7   |
| Called Wrecker                    | 6       | 8        | 14       | 28     | 0.2    |
| Change Tire                       | 194     | 211      | 262      | 667    | 5.7    |
| Comment Card                      | 46      | 50       | 52       | 148    | 1.3    |
| Deploy Cones                      | 0       | 1        | 3        | 4      | 0.0    |
| Directions                        | 6       | 2        | 6        | 14     | 0.1    |
| Extinguish Fire                   | 1       | 2        | 1        | 4      | 0.0    |
| First Aid                         | 3       | 3        | 3        | 9      | 0.1    |
| Fluids                            | 6       | 5        | 1        | 12     | 0.1    |
| Jump Start                        | 33      | 33       | 48       | 114    | 1.0    |
| Mechanical                        | 124     | 116      | 131      | 371    | 3.2    |
| No Service-Abandon                | 3       | 5        | 7        | 15     | 0.1    |
| No Service-Occupied               | 10      | 8        | 16       | 34     | 0.3    |
| Notified Law                      | 4       | 4        | 4        | 12     | 0.1    |
| Notified TDOT                     | 0       | 0        | 2        | 2      | 0.0    |
| Other                             | 286     | 168      | 74       | 528    | 4.5    |
| Phone Call                        | 3       | 1        | 2        | 6      | 0.1    |
| Relocate Vehicle                  | 258     | 311      | 367      | 936    | 8.0    |
| Remove Debris                     | 141     | 204      | 223      | 568    | 4.9    |
| Secure Load                       | 1       | 4        | 2        | 7      | 0.1    |
| Supply Fuel                       | 79      | 100      | 164      | 343    | 2.9    |
| Tag Abandoned                     | 252     | 381      | 463      | 1,096  | 9.4    |
| Transported                       | 2       | 2        | 1        | 5      | 0.0    |
| Unable to Locate                  | 0       | 3        | 4        | 7      | 0.1    |
| Welfare Check                     | 0       | 289      | 441      | 730    | 6.3    |
| Wrecker Towed                     | 13      | 5        | 1        | 19     | 0.2    |
| Total                             | 2,607   | 3,977    | 5,066    | 11,650 | 100.0% |