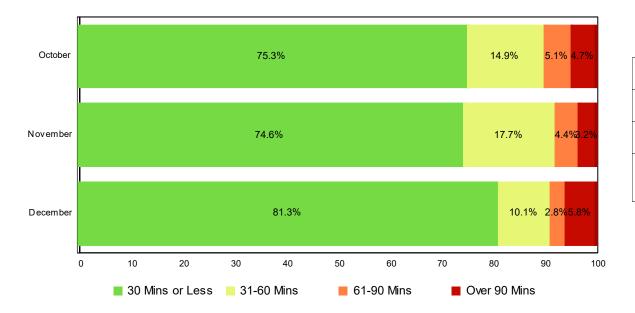

#### Lane Blockage Clearance Times - with HELP Truck Response

| Month                | 30 Mins<br>or Less | 31-60<br>Mins | 61-90<br>Mins | Over 90<br>Mins | Total # of<br>Events |
|----------------------|--------------------|---------------|---------------|-----------------|----------------------|
| October              | 516                | 102           | 35            | 32              | 685                  |
| November             | 371                | 88            | 22            | 16              | 497                  |
| December             | 403                | 50            | 14            | 29              | 496                  |
| Total # of<br>Events | 1,290              | 240           | 71            | 77              | 1,678                |