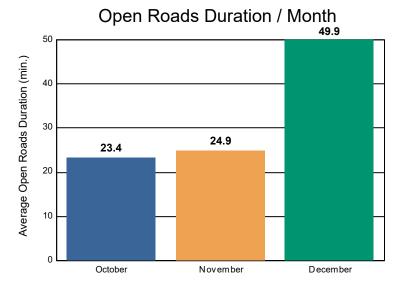

#### **Incidents Overall Response**

|                                                                    | October | November | December | Total |
|--------------------------------------------------------------------|---------|----------|----------|-------|
| Events included in Performance Measures                            | 852     | 625      | 642      | 2,119 |
| Notification Duration (min.)*                                      | 0.0     | 0.0      | 0.0      | 0.0   |
| Verification Duration (min.)                                       | 0.0     | 0.2      | 0.1      | 0.1   |
| Response Duration (min.) [First Notification to First Arrival]     | 8.8     | 7.0      | 6.1      | 7.4   |
| Open Roads Duration (min.) [First Arrival to Travel Lanes Cleared] | 23.4    | 24.9     | 49.9     | 32.7  |
| Departure Duration (min.) [Travel Lanes Cleared to Last Departure] | 14.5    | 21.6     | 27.6     | 21.0  |
| Roadway Clearance Duration (min.) [First Notif to Travel Lanes     | 32.2    | 32.2     | 56.1     | 40.2  |
| Cleared]                                                           | 46.8    | 53.7     | 83.7     | 61.1  |

### Incident Clearance Duration