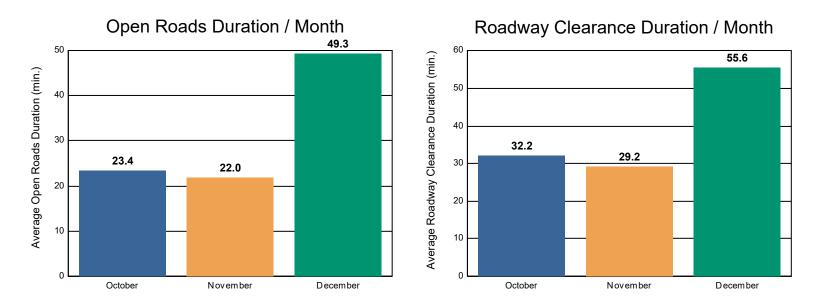

# Roadway Clearance Duration / Month

#### Incidents with HELP Truck Response

|                                                                    | October | November | December | Total |
|--------------------------------------------------------------------|---------|----------|----------|-------|
| Events included in Performance Measures                            | 685     | 497      | 496      | 1,678 |
| Notification Duration (min.)                                       | 0.0     | 0.0      | 0.0      | 0.0   |
| Verification Duration (min.)                                       | 0.0     | 0.2      | 0.2      | 0.1   |
| Response Duration (min.) [First Notification to First Arrival]     | 8.8     | 7.1      | 6.2      | 7.5   |
| Open Roads Duration (min.) [First Arrival to Travel Lanes Cleared] | 23.4    | 22.0     | 49.3     | 30.6  |
| Departure Duration (min.) [Travel Lanes Cleared to Last Departure] | 14.5    | 23.1     | 29.4     | 21.4  |
| Roadway Clearance Duration (min.) [First Notif to Travel Lanes     | 32.2    | 29.2     | 55.6     | 38.2  |
| Cleared]                                                           | 46.8    | 52.3     | 85.0     | 59.6  |

### Incident Clearance Duration