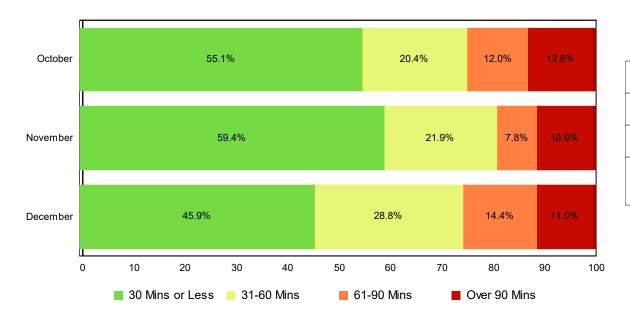

#### Lane Blockage Clearance Times - without HELP Truck Response

| Month                | 30 Mins<br>or Less | 31-60<br>Mins | 61-90<br>Mins | Over 90<br>Mins | Total # of<br>Events |
|----------------------|--------------------|---------------|---------------|-----------------|----------------------|
| October              | 92                 | 34            | 20            | 21              | 167                  |
| November             | 76                 | 28            | 10            | 14              | 128                  |
| December             | 67                 | 42            | 21            | 16              | 146                  |
| Total # of<br>Events | 235                | 104           | 51            | 51              | 441                  |