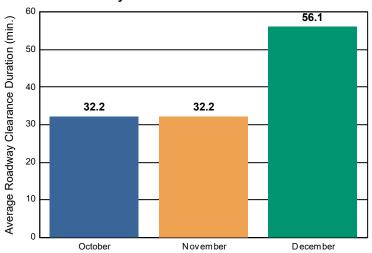

#### **Incidents Overall Response**

|                                                                    | October | November | December | Total |
|--------------------------------------------------------------------|---------|----------|----------|-------|
| Events included in Performance Measures                            | 852     | 625      | 642      | 2,119 |
| Notification Duration (min.)*                                      | 0.0     | 0.0      | 0.0      | 0.0   |
| Verification Duration (min.)                                       | 0.0     | 0.2      | 0.1      | 0.1   |
| Response Duration (min.) [First Notification to First Arrival]     | 8.8     | 7.0      | 6.1      | 7.4   |
| Open Roads Duration (min.) [First Arrival to Travel Lanes Cleared] | 23.4    | 24.9     | 49.9     | 32.7  |
| Departure Duration (min.) [Travel Lanes Cleared to Last Departure] | 14.5    | 21.6     | 27.6     | 21.0  |
| Roadway Clearance Duration (min.) [First Notif to Travel Lanes     | 32.2    | 32.2     | 56.1     | 40.2  |
| Cleared]                                                           | 46.8    | 53.7     | 83.7     | 61.1  |

# Roadway Clearance Duration / Month