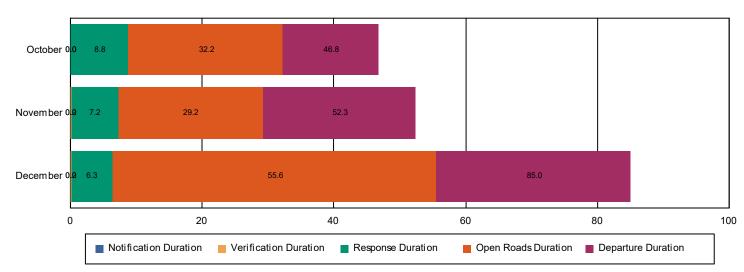

#### **Incidents Overall Response**

|                                                                    | October | November | December | Total |
|--------------------------------------------------------------------|---------|----------|----------|-------|
| Events included in Performance Measures                            | 852     | 625      | 642      | 2,119 |
| Notification Duration (min.)*                                      | 0.0     | 0.0      | 0.0      | 0.0   |
| Verification Duration (min.)                                       | 0.0     | 0.2      | 0.1      | 0.1   |
| Response Duration (min.) [First Notification to First Arrival]     | 8.8     | 7.0      | 6.1      | 7.4   |
| Open Roads Duration (min.) [First Arrival to Travel Lanes Cleared] | 23.4    | 24.9     | 49.9     | 32.7  |
| Departure Duration (min.) [Travel Lanes Cleared to Last Departure] | 14.5    | 21.6     | 27.6     | 21.0  |
| Roadway Clearance Duration (min.) [First Notif to Travel Lanes     | 32.2    | 32.2     | 56.1     | 40.2  |
| Cleared]                                                           | 46.8    | 53.7     | 83.7     | 61.1  |

### Incident Clearance Duration