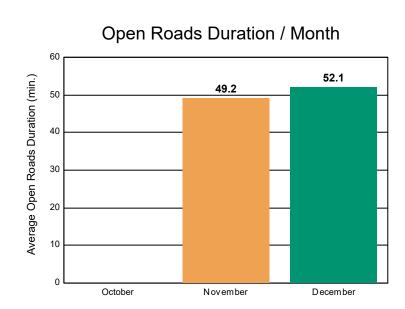

#### Incidents without HELP Truck Response

|                                                                    | October | November | December | Total |
|--------------------------------------------------------------------|---------|----------|----------|-------|
| Events included in Performance Measures                            | 167     | 128      | 146      | 441   |
| Notification Duration (min.)                                       |         | 0.0      | 0.0      | 0.0   |
| Verification Duration (min.)                                       |         | 0.8      | 0.1      | 0.3   |
| Response Duration (min.) [First Notification to First Arrival]     |         | 6.8      | 5.7      | 6.1   |
| Open Roads Duration (min.) [First Arrival to Travel Lanes Cleared] |         | 49.2     | 52.1     | 51.2  |
| Departure Duration (min.) [Travel Lanes Cleared to Last Departure] |         | 8.7      | 21.0     | 17.2  |
| Roadway Clearance Duration (min.) [First Notif to Travel Lanes     |         | 56.8     | 57.9     | 57.6  |
| Cleared]                                                           |         | 65.5     | 78.9     | 74.7  |

#### Incident Clearance Duration