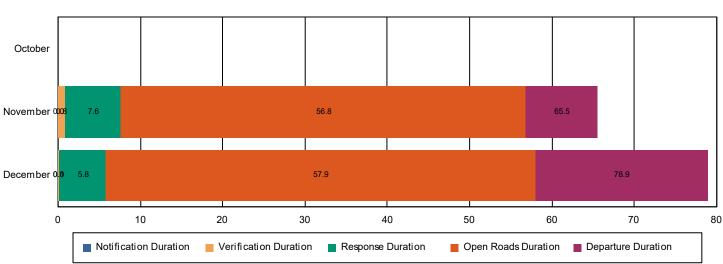

#### Incidents without HELP Truck Response

|                                                                    | October | November | December | Total |
|--------------------------------------------------------------------|---------|----------|----------|-------|
| Events included in Performance Measures                            | 167     | 128      | 146      | 441   |
| Notification Duration (min.)                                       |         | 0.0      | 0.0      | 0.0   |
| Verification Duration (min.)                                       |         | 0.8      | 0.1      | 0.3   |
| Response Duration (min.) [First Notification to First Arrival]     |         | 6.8      | 5.7      | 6.1   |
| Open Roads Duration (min.) [First Arrival to Travel Lanes Cleared] |         | 49.2     | 52.1     | 51.2  |
| Departure Duration (min.) [Travel Lanes Cleared to Last Departure] |         | 8.7      | 21.0     | 17.2  |
| Roadway Clearance Duration (min.) [First Notif to Travel Lanes     |         | 56.8     | 57.9     | 57.6  |
| Cleared]                                                           |         | 65.5     | 78.9     | 74.7  |

#### Incident Clearance Duration