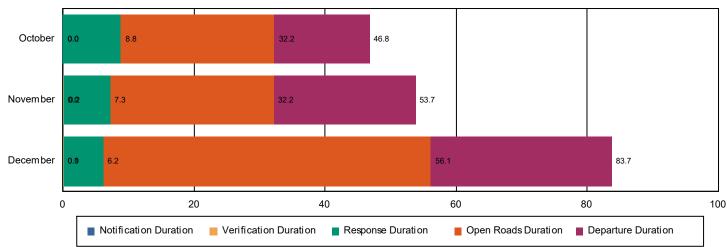

#### **Incidents Overall Response**

|                                                                    | October | November | December | Total |
|--------------------------------------------------------------------|---------|----------|----------|-------|
| Events included in Performance Measures                            | 852     | 625      | 642      | 2,119 |
| Notification Duration (min.)*                                      | 0.0     | 0.0      | 0.0      | 0.0   |
| Verification Duration (min.)                                       | 0.0     | 0.2      | 0.1      | 0.1   |
| Response Duration (min.) [First Notification to First Arrival]     | 8.8     | 7.0      | 6.1      | 7.4   |
| Open Roads Duration (min.) [First Arrival to Travel Lanes Cleared] | 23.4    | 24.9     | 49.9     | 32.7  |
| Departure Duration (min.) [Travel Lanes Cleared to Last Departure] | 14.5    | 21.6     | 27.6     | 21.0  |
| Roadway Clearance Duration (min.) [First Notif to Travel Lanes     | 32.2    | 32.2     | 56.1     | 40.2  |
| Cleared]                                                           | 46.8    | 53.7     | 83.7     | 61.1  |

### Incident Clearance Duration