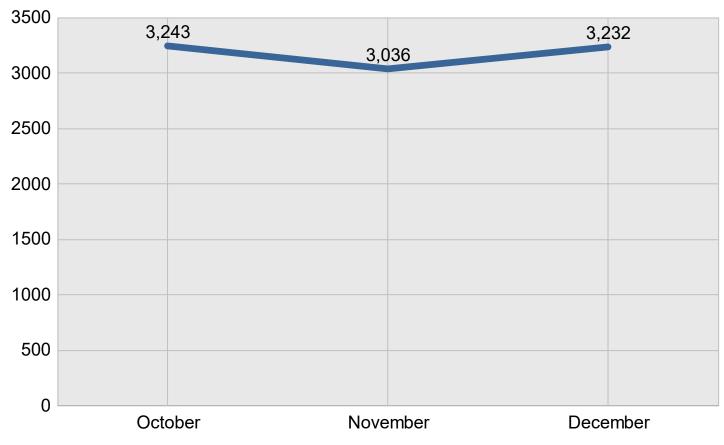

DOT

#### **Includes All Responders**

#### Reporting Period: October 1, 2020 to December 31, 2020

| Region 3    |                |          |         |              |                             |  |
|-------------|----------------|----------|---------|--------------|-----------------------------|--|
| Created on: | March 28, 2022 | 12:22 pm | County: | All Counties | Report Template version 2.0 |  |

### Total Incidents Managed This Quarter: 9,511

### **Incidents Managed**



### **Incidents Managed - Monthly**

# **Performance Measures Summary**

#### **Incidents Overall Response**

|                                                                    | October | November | December | Total |
|--------------------------------------------------------------------|---------|----------|----------|-------|
| Events included in Performance Measures                            | 852     | 625      | 642      | 2,119 |
| Notification Duration (min.)*                                      | 0.0     | 0.0      | 0.0      | 0.0   |
| Verification Duration (min.)                                       | 0.0     | 0.2      | 0.1      | 0.1   |
| Response Duration (min.) [First Notification to First Arrival]     | 8.8     | 7.0      | 6.1      | 7.4   |
| Open Roads Duration