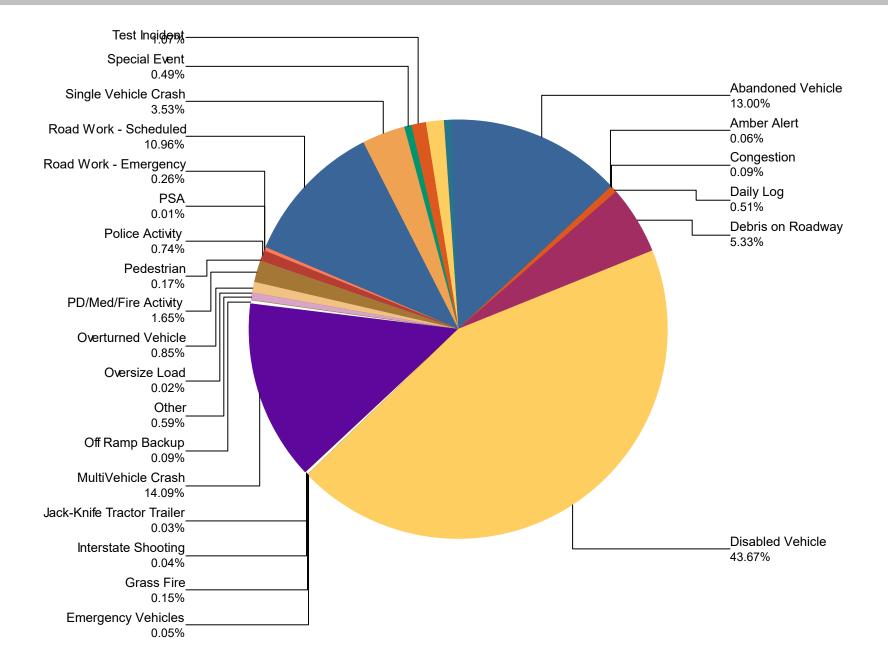

| Event Types for All Events | October | November | December | Total | %      |
|----------------------------|---------|----------|----------|-------|--------|
| Abandoned Vehicle          | 408     | 435      | 435      | 1,278 | 13.0%  |
| Amber Alert                | 2       | 4        | 0        | 6     | 0.1%   |
| Congestion                 | 2       | 5        | 2        | 9     | 0.1%   |
| Daily Log                  | 0       | 19       | 31       | 50    | 0.5%   |
| Debris on Roadway          | 168     | 195      | 161      | 524   | 5.3%   |
| Disabled Vehicle           | 1,359   | 1,361    | 1,574    | 4,294 | 43.7%  |
| Emergency Vehicles         | 0       | 3        | 2        | 5     | 0.1%   |
| Grass Fire                 | 6       | 4        | 5        | 15    | 0.2%   |
| Interstate Shooting        | 0       | 2        | 2        | 4     | 0.0%   |
| Jack-Knife Tractor Trailer | 2       | 0        | 1        | 3     | 0.0%   |
| MultiVehicle Crash         | 518     | 420      | 447      | 1,385 | 14.1%  |
| Off Ramp Backup            | 0       | 3        | 6        | 9     | 0.1%   |
| Other                      | 37      | 18       | 3        | 58    | 0.6%   |
| Oversize Load              | 1       | 0        | 1        | 2     | 0.0%   |
| Overturned Vehicle         | 33      | 27       | 24       | 84    | 0.9%   |
| PD/Med/Fire Activity       | 83      | 50       | 29       | 162   | 1.6%   |
| Pedestrian                 | 0       | 4        | 13       | 17    | 0.2%   |
| Police Activity            | 0       | 28       | 45       | 73    | 0.7%   |
| PSA                        | 0       | 1        | 0        | 1     | 0.0%   |
| Road Work - Emergency      | 2       | 9        | 15       | 26    | 0.3%   |
| Road Work - Scheduled      | 424     | 350      | 304      | 1,078 | 11.0%  |
| Single Vehicle Crash       | 118     | 111      | 118      | 347   | 3.5%   |
| Special Event              | 34      | 14       | 0        | 48    | 0.5%   |
| Test Incident              | 1       | 66       | 38       | 105   | 1.1%   |
| Towing                     | 1       | 0        | 0        | 1     | 0.0%   |
| Unknown                    | 14      | 81       | 45       | 140   | 1.4%   |
| Vehicle Fire               | 20      | 18       | 20       | 58    | 0.6%   |
| Weather                    | 17      | 11       | 22       | 50    | 0.5%   |
| Total                      | 3,250   | 3,239    | 3,343    | 9,832 | 100.0% |