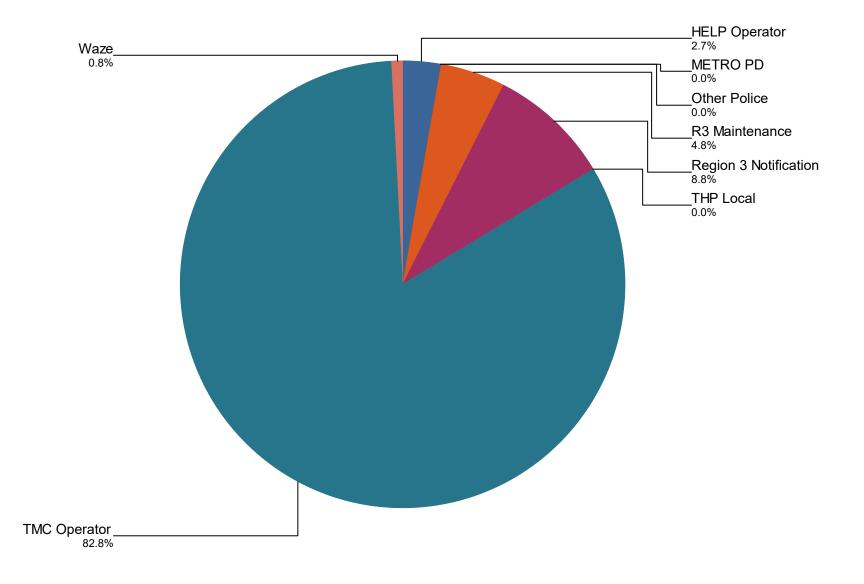

| Notifier Agency       | October | November | December | Total | %      |
|-----------------------|---------|----------|----------|-------|--------|
| HELP Operator         | 1       | 87       | 182      | 270   | 2.7    |
| METRO PD              | 0       | 1        | 0        | 1     | 0.0    |
| Other Police          | 0       | 0        | 1        | 1     | 0.0    |
| R3 Maintenance        | 312     | 156      | 0        | 468   | 4.8    |
| Region 3 Notification | 621     | 248      | 0        | 869   | 8.8    |
| THP Local             | 0       | 0        | 1        | 1     | 0.0    |
| TMC Operator          | 2,316   | 2,719    | 3,110    | 8,145 | 82.8   |
| Waze                  | 0       | 28       | 49       | 77    | 0.8    |
| Total                 | 3,250   | 3,239    | 3,343    | 9,832 | 100.0% |