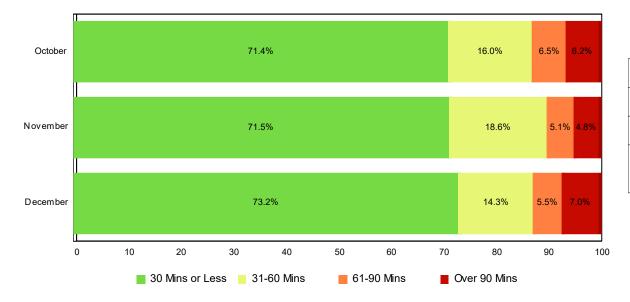

# Lane Blockage Clearance Times - Overall

| Month                | 30 Mins<br>or Less | 31-60<br>Mins | 61-90<br>Mins | Over 90<br>Mins | Total # of<br>Events |
|----------------------|--------------------|---------------|---------------|-----------------|----------------------|
| October              | 608                | 136           | 55            | 53              | 852                  |
| November             | 447                | 116           | 32            | 30              | 625                  |
| December             | 470                | 92            | 35            | 45              | 642                  |
| Total # of<br>Events | 1,525              | 344           | 122           | 128             | 2,119                |