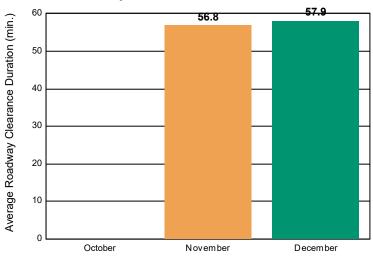

# Roadway Clearance Duration / Month

#### Incidents without HELP Truck Response

|                                                                    | October | November | December | Total |
|--------------------------------------------------------------------|---------|----------|----------|-------|
| Events included in Performance Measures                            | 167     | 128      | 146      | 441   |
| Notification Duration (min.)                                       |         | 0.0      | 0.0      | 0.0   |
| Verification Duration (min.)                                       |         | 0.8      | 0.1      | 0.3   |
| Response Duration (min.) [First Notification to First Arrival]     |         | 6.8      | 5.7      | 6.1   |
| Open Roads Duration (min.) [First Arrival to Travel Lanes Cleared] |         | 49.2     | 52.1     | 51.2  |
| Departure Duration (min.) [Travel Lanes Cleared to Last Departure] |         | 8.7      | 21.0     | 17.2  |
| Roadway Clearance Duration (min.) [First Notif to Travel Lanes     |         | 56.8     | 57.9     | 57.6  |
| Cleared]                                                           |         | 65.5     | 78.9     | 74.7  |