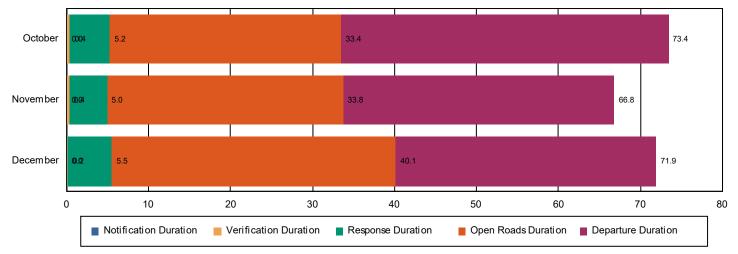

#### **Incidents Overall Response**

|                                                                    | October | November | December | Total |
|--------------------------------------------------------------------|---------|----------|----------|-------|
| Events included in Performance Measures                            | 379     | 362      | 385      | 1,126 |
| Notification Duration (min.)*                                      | 0.0     | 0.0      | 0.0      | 0.0   |
| Verification Duration (min.)                                       | 0.4     | 0.4      | 0.2      | 0.3   |
| Response Duration (min.) [First Notification to First Arrival]     | 4.8     | 4.6      | 5.4      | 5.0   |
| Open Roads Duration (min.) [First Arrival to Travel Lanes Cleared] | 28.2    | 28.8     | 34.6     | 30.7  |
| Departure Duration (min.) [Travel Lanes Cleared to Last Departure] | 40.0    | 33.0     | 31.8     | 34.9  |
| Roadway Clearance Duration (min.) [First Notif to Travel Lanes     | 33.4    | 33.8     | 40.1     | 35.9  |
| Cleared]                                                           | 73.4    | 66.8     | 71.9     | 70.8  |