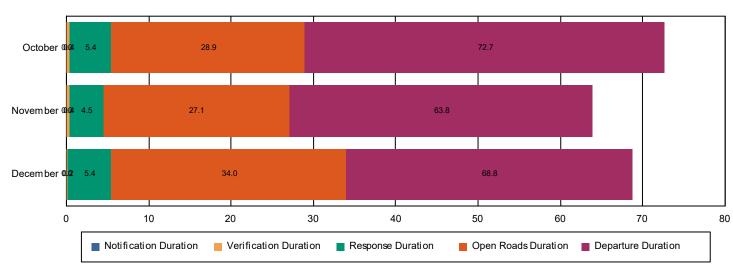

### Incidents with HELP Truck Response

|                                                                    | October | November | December | Total |
|--------------------------------------------------------------------|---------|----------|----------|-------|
| Events included in Performance Measures                            | 319     | 297      | 320      | 936   |
| Notification Duration (min.)                                       | 0.0     | 0.0      | 0.0      | 0.0   |
| Verification Duration (min.)                                       | 0.4     | 0.4      | 0.2      | 0.3   |
| Response Duration (min.) [First Notification to First Arrival]     | 5.0     | 4.1      | 5.3      | 4.8   |
| Open Roads Duration (min.) [First Arrival to Travel Lanes Cleared] | 23.5    | 22.6     | 28.5     | 25.0  |
| Departure Duration (min.) [Travel Lanes Cleared to Last Departure] | 43.7    | 36.8     | 34.8     | 38.5  |
| Roadway Clearance Duration (min.) [First Notif to Travel Lanes     | 28.9    | 27.1     | 34.0     | 30.1  |
| Cleared]                                                           | 72.7    | 63.8     | 68.8     | 68.6  |

### **Incident Clearance Duration**

### Roadway Clearance Duration / Month