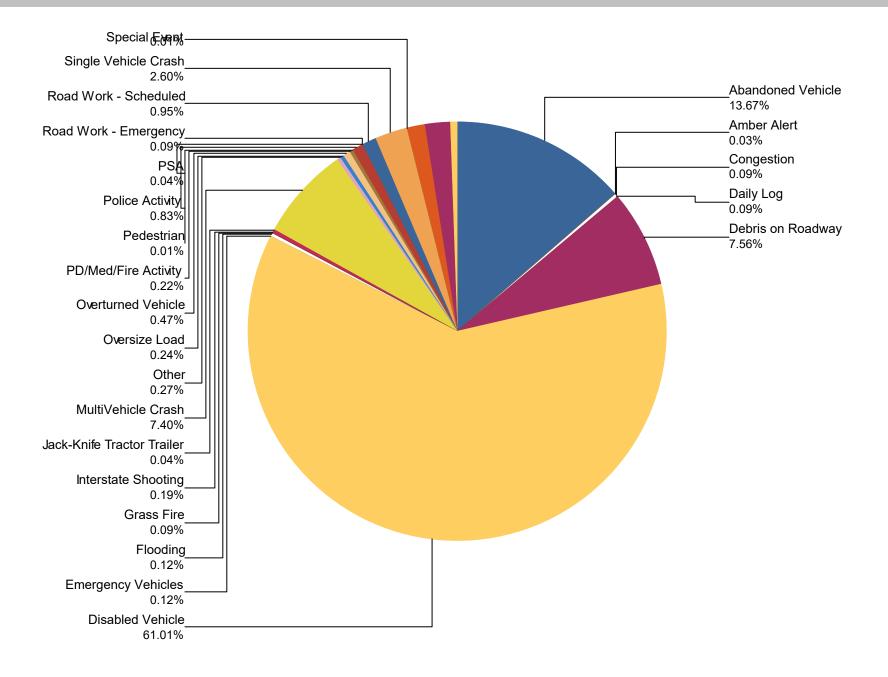

### Percentage of Event Types for All Events in Current Quarter

| Event Types for All Events | October | November | December | Total | %      |
|----------------------------|---------|----------|----------|-------|--------|
| Abandoned Vehicle          | 315     | 323      | 287      | 925   | 13.7%  |
| Amber Alert                | 2       | 0        | 0        | 2     | 0.0%   |
| Congestion                 | 3       | 2        | 1        | 6     | 0.1%   |
| Daily Log                  | 5       | 0        | 1        | 6     | 0.1%   |
| Debris on Roadway          | 182     | 182      | 148      | 512   | 7.6%   |
| Disabled Vehicle           | 1,475   | 1,317    | 1,338    | 4,130 | 61.0%  |
| Emergency Vehicles         | 4       | 2        | 2        | 8     | 0.1%   |
| Flooding                   | 7       | 0        | 1        | 8     | 0.1%   |
| Grass Fire                 | 3       | 2        | 1        | 6     | 0.1%   |
| Interstate Shooting        | 3       | 5        | 5        | 13    | 0.2%   |
| Jack-Knife Tractor Trailer | 0       | 0        | 3        | 3     | 0.0%   |
| MultiVehicle Crash         | 180     | 148      | 173      | 501   | 7.4%   |
| Other                      | 7       | 5        | 6        | 18    | 0.3%   |
| Oversize Load              | 5       | 5        | 6        | 16    | 0.2%   |
| Overturned Vehicle         | 15      | 11       | 6        | 32    | 0.5%   |
| PD/Med/Fire Activity       | 4       | 4        | 7        | 15    | 0.2%   |
| Pedestrian                 | 1       | 0        | 0        | 1     | 0.0%   |
| Police Activity            | 12      | 24       | 20       | 56    | 0.8%   |
| PSA                        | 3       | 0        | 0        | 3     | 0.0%   |
| Road Work - Emergency      | 4       | 2        | 0        | 6     | 0.1%   |
| Road Work - Scheduled      | 14      | 19       | 31       | 64    | 0.9%   |
| Single Vehicle Crash       | 55      | 53       | 68       | 176   | 2.6%   |
| Special Event              | 0       | 1        | 0        | 1     | 0.0%   |
| Test Incident              | 59      | 13       | 14       | 86    | 1.3%   |
| Unknown                    | 65      | 45       | 27       | 137   | 2.0%   |
| Vehicle Fire               | 9       | 14       | 13       | 36    | 0.5%   |
| Weather                    | 1       | 1        | 0        | 2     | 0.0%   |
| Total                      | 2,433   | 2,178    | 2,158    | 6,769 | 100.0% |