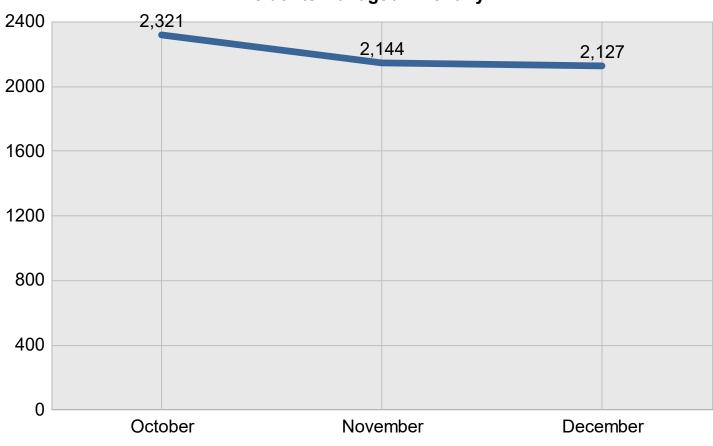

### Total Incidents Managed This Quarter: 6,592

### **Incidents Managed**

### **Incidents Managed - Monthly**