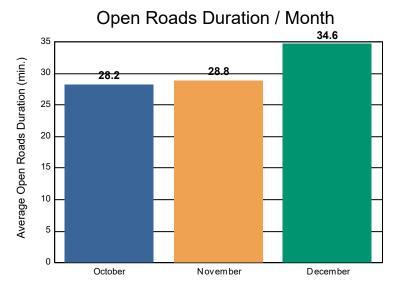

#### **Incidents Overall Response**

|                                                                    | October | November | December | Total |
|--------------------------------------------------------------------|---------|----------|----------|-------|
| Events included in Performance Measures                            | 379     | 362      | 385      | 1,126 |
| Notification Duration (min.)*                                      | 0.0     | 0.0      | 0.0      | 0.0   |
| Verification Duration (min.)                                       | 0.4     | 0.4      | 0.2      | 0.3   |
| Response Duration (min.) [First Notification to First Arrival]     | 4.8     | 4.6      | 5.4      | 5.0   |
| Open Roads Duration (min.) [First Arrival to Travel Lanes Cleared] | 28.2    | 28.8     | 34.6     | 30.7  |
| Departure Duration (min.) [Travel Lanes Cleared to Last Departure] | 40.0    | 33.0     | 31.8     | 34.9  |
| Roadway Clearance Duration (min.) [First Notif to Travel Lanes     | 33.4    | 33.8     | 40.1     | 35.9  |
| Cleared]                                                           | 73.4    | 66.8     | 71.9     | 70.8  |

# Roadway Clearance Duration / Month