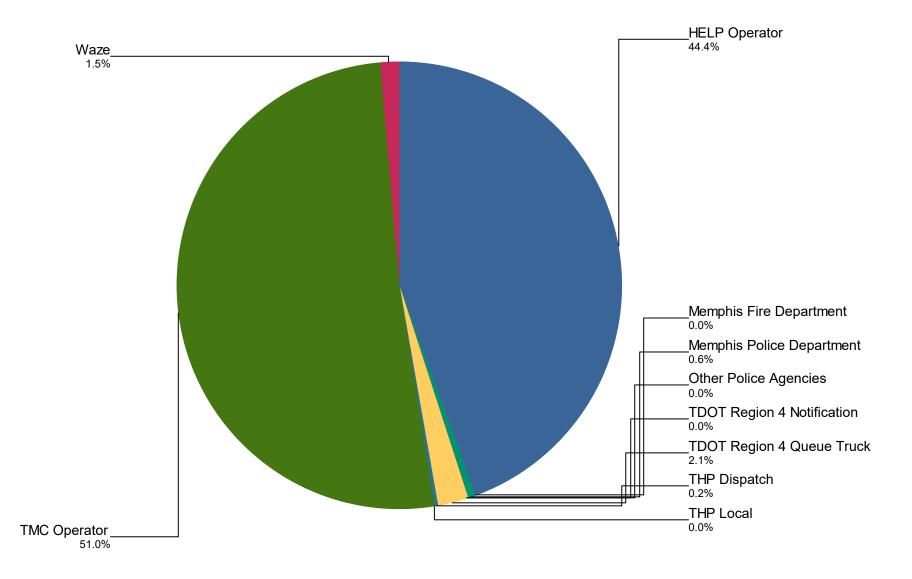

| Notifier Agency            | October | November | December | Total | %      |
|----------------------------|---------|----------|----------|-------|--------|
| HELP Operator              | 664     | 1,131    | 1,210    | 3,005 | 44.4   |
| Memphis Fire Department    | 1       | 1        | 1        | 3     | 0.0    |
| Memphis Police Department  | 10      | 19       | 12       | 41    | 0.6    |
| Other Police Agencies      | 0       | 1        | 2        | 3     | 0.0    |
| TDOT Region 4 Notification | 1       | 0        | 0        | 1     | 0.0    |
| TDOT Region 4 Queue Truck  | 145     | 0        | 0        | 145   | 2.1    |
| THP Dispatch               | 5       | 9        | 1        | 15    | 0.2    |
| THP Local                  | 1       | 0        | 1        | 2     | 0.0    |
| TMC Operator               | 1,582   | 971      | 902      | 3,455 | 51.0   |
| Waze                       | 24      | 46       | 29       | 99    | 1.5    |
| Total                      | 2,433   | 2,178    | 2,158    | 6,769 | 100.0% |