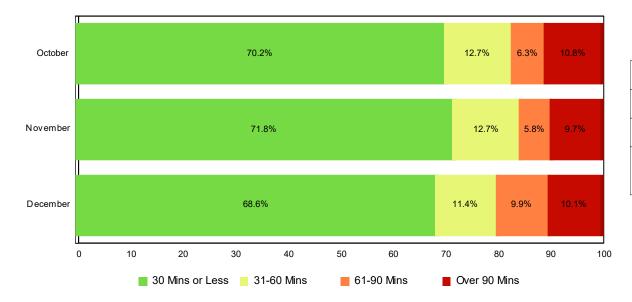

# Lane Blockage Clearance Times - Overall

| Month                | 30 Mins<br>or Less | 31-60<br>Mins | 61-90<br>Mins | Over 90<br>Mins | Total # of<br>Events |
|----------------------|--------------------|---------------|---------------|-----------------|----------------------|
| October              | 266                | 48            | 24            | 41              | 379                  |
| November             | 260                | 46            | 21            | 35              | 362                  |
| December             | 264                | 44            | 38            | 39              | 385                  |
| Total # of<br>Events | 790                | 138           | 83            | 115             | 1,126                |