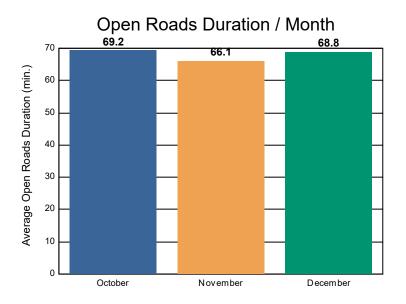

### Incidents without HELP Truck Response

|                                                                    | October | November | December | Total |
|--------------------------------------------------------------------|---------|----------|----------|-------|
| Events included in Performance Measures                            | 60      | 65       | 65       | 190   |
| Notification Duration (min.)                                       | 0.0     | 0.0      | 0.0      | 0.0   |
| Verification Duration (min.)                                       | 0.4     | 0.0      | 0.0      | 0.1   |
| Response Duration (min.) [First Notification to First Arrival]     | 3.1     | 8.0      | 5.9      | 5.9   |
| Open Roads Duration (min.) [First Arrival to Travel Lanes Cleared] | 69.2    | 66.1     | 68.8     | 68.0  |
| Departure Duration (min.) [Travel Lanes Cleared to Last Departure] | 7.1     | 10.6     | 14.8     | 11.4  |
| Roadway Clearance Duration (min.) [First Notif to Travel Lanes     | 72.7    | 74.1     | 74.7     | 74.0  |
| Cleared]                                                           | 79.9    | 84.7     | 89.5     | 85.4  |