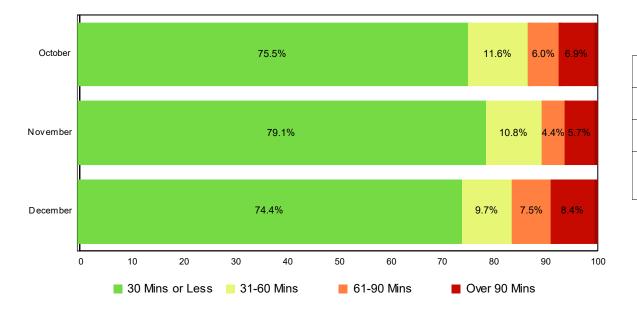

### Lane Blockage Clearance Times - with HELP Truck Response

| Month                | 30 Mins<br>or Less | 31-60<br>Mins | 61-90<br>Mins | Over 90<br>Mins | Total # of<br>Events |
|----------------------|--------------------|---------------|---------------|-----------------|----------------------|
| October              | 241                | 37            | 19            | 22              | 319                  |
| November             | 235                | 32            | 13            | 17              | 297                  |
| December             | 238                | 31            | 24            | 27              | 320                  |
| Total # of<br>Events | 714                | 100           | 56            | 66              | 936                  |