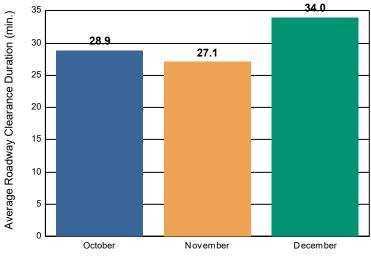

### Incidents with HELP Truck Response

|                                                                    | October | November | December | Total |
|--------------------------------------------------------------------|---------|----------|----------|-------|
| Events included in Performance Measures                            | 319     | 297      | 320      | 936   |
| Notification Duration (min.)                                       | 0.0     | 0.0      | 0.0      | 0.0   |
| Verification Duration (min.)                                       | 0.4     | 0.4      | 0.2      | 0.3   |
| Response Duration (min.) [First Notification to First Arrival]     | 5.0     | 4.1      | 5.3      | 4.8   |
| Open Roads Duration (min.) [First Arrival to Travel Lanes Cleared] | 23.5    | 22.6     | 28.5     | 25.0  |
| Departure Duration (min.) [Travel Lanes Cleared to Last Departure] | 43.7    | 36.8     | 34.8     | 38.5  |
| Roadway Clearance Duration (min.) [First Notif to Travel Lanes     | 28.9    | 27.1     | 34.0     | 30.1  |
| Cleared]                                                           | 72.7    | 63.8     | 68.8     | 68.6  |

### **Incident Clearance Duration**