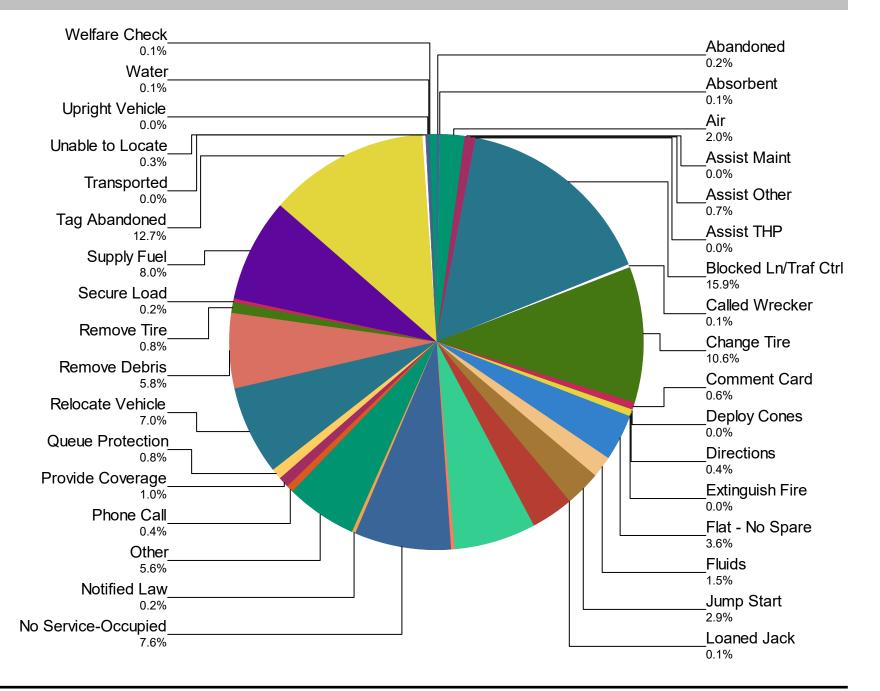

#### Percentage of Activity Types for HELP Truck Activities in Current Quarter

| Activity Types for All Activities | October | November | December | Total %    |
|-----------------------------------|---------|----------|----------|------------|
| Abandoned                         | 17      | 0        | 0        | 17 0.2     |
| Absorbent                         | 4       | 3        | 5        | 12 0.1     |
| Air                               | 30      | 70       | 64       | 164 2.0    |
| Assist Maint                      | 2       | 0        | 1        | 3 0.0      |
| Assist Other                      | 43      | 10       | 4        | 57 0.7     |
| Assist THP                        | 0       | 1        | 0        | 1 0.0      |
| Blocked Ln/Traf Ctrl              | 441     | 369      | 521      | 1,331 15.9 |
| Called Wrecker                    | 8       | 0        | 0        | 8 0.1      |
| Change Tire                       | 315     | 274      | 300      | 889 10.6   |
| Comment Card                      | 22      | 19       | 13       | 54 0.6     |
| Deploy Cones                      | 0       | 4        | 0        | 4 0.0      |
| Directions                        | 14      | 13       | 6        | 33 0.4     |
| Extinguish Fire                   | 2       | 1        | 0        | 3 0.0      |
| Flat - No Spare                   | 34      | 150      | 120      | 304 3.6    |
| Fluids                            | 49      | 46       | 33       | 128 1.5    |
| Jump Start                        | 80      | 84       | 77       | 241 2.9    |
| Loaned Jack                       | 0       | 4        | 2        | 6 0.1      |
| Mechanical                        | 263     | 17       | 2        | 282 3.4    |
| Mechanical Problem                | 0       | 258      | 264      | 522 6.2    |
| No Service-Abandon                | 14      | 4        | 8        | 26 0.3     |
| No Service-Occupied               | 226     | 214      | 191      | 631 7.6    |
| Notified Law                      | 6       | 9        | 1        | 16 0.2     |
| Other                             | 261     | 115      | 95       | 471 5.6    |
| Phone Call                        | 7       | 15       | 12       | 34 0.4     |
| Provide Coverage                  | 0       | 48       | 35       | 83 1.0     |
| Queue Protection                  | 0       | 28       | 37       | 65 0.8     |
| Relocate Vehicle                  | 159     | 198      | 227      | 584 7.0    |
| Remove Debris                     | 146     | 182      | 158      | 486 5.8    |
| Remove Tire                       | 25      | 25       | 16       | 66 0.8     |
| Secure Load                       | 5       | 6        | 4        | 15 0.2     |
| Supply Fuel                       | 217     | 206      | 249      | 672 8.0    |

|                  | October | November | December | Total | %      |
|------------------|---------|----------|----------|-------|--------|
| Tag Abandoned    | 357     | 372      | 336      | 1,065 | 12.7   |
| Transported      | 2       | 0        | 1        | 3     | 0.0    |
| Unable to Locate | 9       | 8        | 8        | 25    | 0.3    |
| Upright Vehicle  | 0       | 4        | 0        | 4     | 0.0    |
| Water            | 1       | 4        | 1        | 6     | 0.1    |
| Welfare Check    | 2       | 3        | 3        | 8     | 0.1    |
| Wrecker Towed    | 10      | 15       | 13       | 38    | 0.5    |
| Total            | 2,771   | 2,779    | 2,807    | 8,357 | 100.0% |