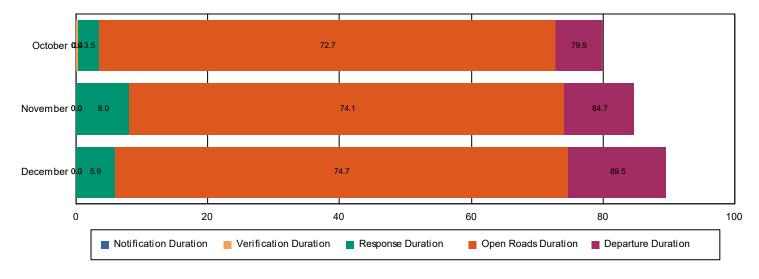

### Incidents without HELP Truck Response

|                                                                    | October | November | December | Total |
|--------------------------------------------------------------------|---------|----------|----------|-------|
| Events included in Performance Measures                            | 60      | 65       | 65       | 190   |
| Notification Duration (min.)                                       | 0.0     | 0.0      | 0.0      | 0.0   |
| Verification Duration (min.)                                       | 0.4     | 0.0      | 0.0      | 0.1   |
| Response Duration (min.) [First Notification to First Arrival]     | 3.1     | 8.0      | 5.9      | 5.9   |
| Open Roads Duration (min.) [First Arrival to Travel Lanes Cleared] | 69.2    | 66.1     | 68.8     | 68.0  |
| Departure Duration (min.) [Travel Lanes Cleared to Last Departure] | 7.1     | 10.6     | 14.8     | 11.4  |
| Roadway Clearance Duration (min.) [First Notif to Travel Lanes     | 72.7    | 74.1     | 74.7     | 74.0  |
| Cleared]                                                           | 79.9    | 84.7     | 89.5     | 85.4  |

**Incident Clearance Duration** 

Roadway Clearance Duration / Month