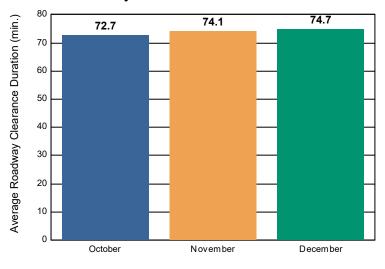

### Incidents without HELP Truck Response

|                                                                    | October | November | December | Total |
|--------------------------------------------------------------------|---------|----------|----------|-------|
| Events included in Performance Measures                            | 60      | 65       | 65       | 190   |
| Notification Duration (min.)                                       | 0.0     | 0.0      | 0.0      | 0.0   |
| Verification Duration (min.)                                       | 0.4     | 0.0      | 0.0      | 0.1   |
| Response Duration (min.) [First Notification to First Arrival]     | 3.1     | 8.0      | 5.9      | 5.9   |
| Open Roads Duration (min.) [First Arrival to Travel Lanes Cleared] | 69.2    | 66.1     | 68.8     | 68.0  |
| Departure Duration (min.) [Travel Lanes Cleared to Last Departure] | 7.1     | 10.6     | 14.8     | 11.4  |
| Roadway Clearance Duration (min.) [First Notif to Travel Lanes     | 72.7    | 74.1     | 74.7     | 74.0  |
| Cleared]                                                           | 79.9    | 84.7     | 89.5     | 85.4  |