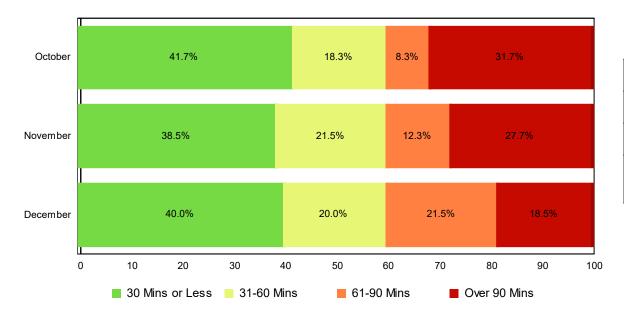

# Lane Blockage Clearance Times - Overall

| Month                | 30 Mins<br>or Less | 31-60<br>Mins | 61-90<br>Mins | Over 90<br>Mins | Total # of<br>Events |
|----------------------|--------------------|---------------|---------------|-----------------|----------------------|
| October              | 266                | 48            | 24            | 41              | 379                  |
| November             | 260                | 46            | 21            | 35              | 362                  |
| December             | 264                | 44            | 38            | 39              | 385                  |
| Total # of<br>Events | 790                | 138           | 83            | 115             | 1,126                |