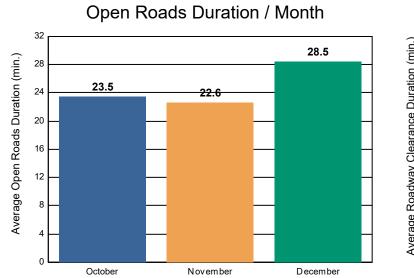

### Incidents with HELP Truck Response

|                                                                    | October | November | December | Total |
|--------------------------------------------------------------------|---------|----------|----------|-------|
| Events included in Performance Measures                            | 319     | 297      | 320      | 936   |
| Notification Duration (min.)                                       | 0.0     | 0.0      | 0.0      | 0.0   |
| Verification Duration (min.)                                       | 0.4     | 0.4      | 0.2      | 0.3   |
| Response Duration (min.) [First Notification to First Arrival]     | 5.0     | 4.1      | 5.3      | 4.8   |
| Open Roads Duration (min.) [First Arrival to Travel Lanes Cleared] | 23.5    | 22.6     | 28.5     | 25.0  |
| Departure Duration (min.) [Travel Lanes Cleared to Last Departure] | 43.7    | 36.8     | 34.8     | 38.5  |
| Roadway Clearance Duration (min.) [First Notif to Travel Lanes     | 28.9    | 27.1     | 34.0     | 30.1  |
| Cleared]                                                           | 72.7    | 63.8     | 68.8     | 68.6  |

### Roadway Clearance Duration / Month