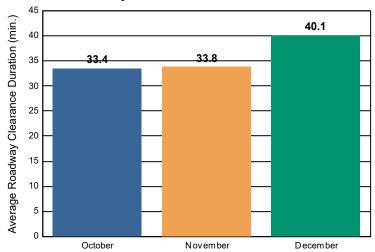

#### **Incidents Overall Response**

|                                                                    | October | November | December | Total |
|--------------------------------------------------------------------|---------|----------|----------|-------|
| Events included in Performance Measures                            | 379     | 362      | 385      | 1,126 |
| Notification Duration (min.)*                                      | 0.0     | 0.0      | 0.0      | 0.0   |
| Verification Duration (min.)                                       | 0.4     | 0.4      | 0.2      | 0.3   |
| Response Duration (min.) [First Notification to First Arrival]     | 4.8     | 4.6      | 5.4      | 5.0   |
| Open Roads Duration (min.) [First Arrival to Travel Lanes Cleared] | 28.2    | 28.8     | 34.6     | 30.7  |
| Departure Duration (min.) [Travel Lanes Cleared to Last Departure] | 40.0    | 33.0     | 31.8     | 34.9  |
| Roadway Clearance Duration (min.) [First Notif to Travel Lanes     | 33.4    | 33.8     | 40.1     | 35.9  |
| Cleared]                                                           | 73.4    | 66.8     | 71.9     | 70.8  |

### Incident Clearance Duration