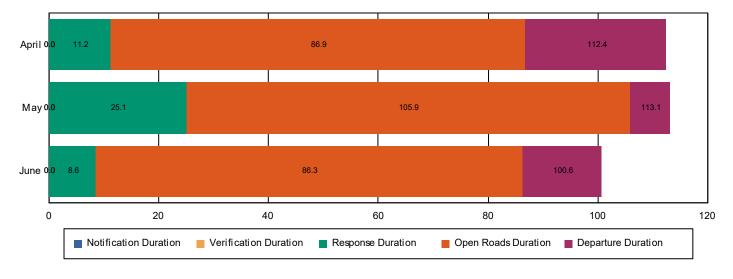

### Incidents without HELP Truck Response

|                                                                    | April | Мау   | June  | Total |
|--------------------------------------------------------------------|-------|-------|-------|-------|
|                                                                    |       |       | 445   | 040   |
| Events included in Performance Measures                            | 107   | 96    | 115   | 318   |
| Notification Duration (min.)                                       | 0.0   | 0.0   | 0.0   | 0.0   |
| Verification Duration (min.)                                       | 0.0   | 0.0   | 0.0   | 0.0   |
| Response Duration (min.) [First Notification to First Arrival]     | 11.2  | 25.1  | 8.6   | 15.0  |
| Open Roads Duration (min.) [First Arrival to Travel Lanes Cleared] | 75.6  | 80.8  | 77.6  | 78.1  |
| Departure Duration (min.) [Travel Lanes Cleared to Last Departure] | 25.5  | 7.2   | 14.3  | 15.2  |
| Roadway Clearance Duration (min.) [First Notif to Travel Lanes     | 86.9  | 105.9 | 86.3  | 93.2  |
| Cleared]                                                           | 112.4 | 113.1 | 100.6 | 108.3 |