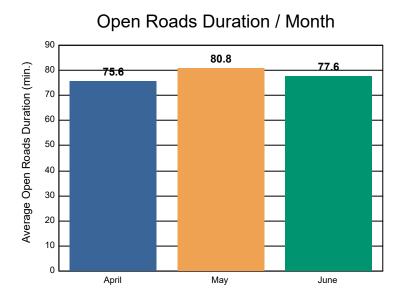

# Open Roads Duration / Month

### Incidents without HELP Truck Response

|                                                                    | April | Мау   | June  | Total |
|--------------------------------------------------------------------|-------|-------|-------|-------|
|                                                                    |       |       | 445   | 040   |
| Events included in Performance Measures                            | 107   | 96    | 115   | 318   |
| Notification Duration (min.)                                       | 0.0   | 0.0   | 0.0   | 0.0   |
| Verification Duration (min.)                                       | 0.0   | 0.0   | 0.0   | 0.0   |
| Response Duration (min.) [First Notification to First Arrival]     | 11.2  | 25.1  | 8.6   | 15.0  |
| Open Roads Duration (min.) [First Arrival to Travel Lanes Cleared] | 75.6  | 80.8  | 77.6  | 78.1  |
| Departure Duration (min.) [Travel Lanes Cleared to Last Departure] | 25.5  | 7.2   | 14.3  | 15.2  |
| Roadway Clearance Duration (min.) [First Notif to Travel Lanes     | 86.9  | 105.9 | 86.3  | 93.2  |
| Cleared]                                                           | 112.4 | 113.1 | 100.6 | 108.3 |