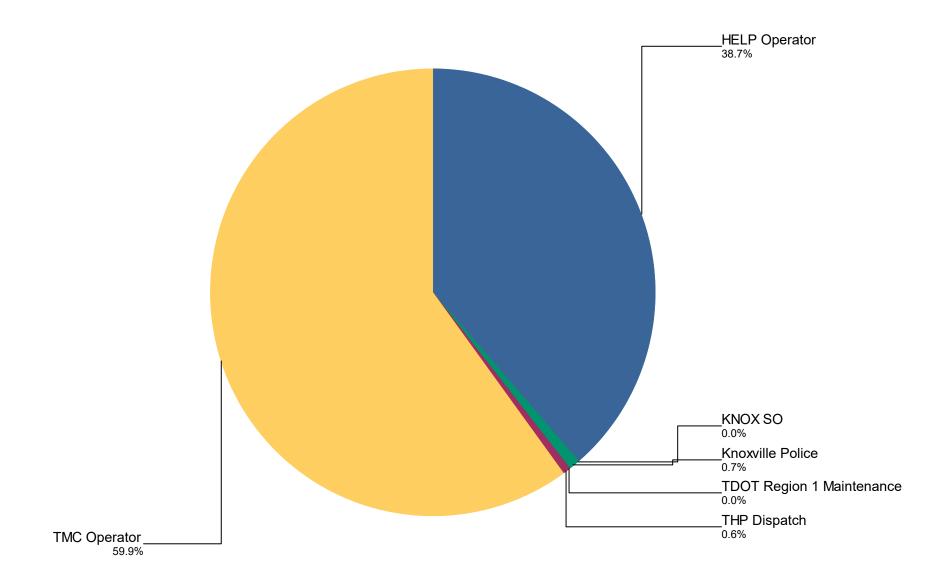

| Notifier Agency           | April | Мау   | June  | Total | %      |
|---------------------------|-------|-------|-------|-------|--------|
| HELP Operator             | 911   | 981   | 968   | 2,860 | 38.7   |
| KNOX SO                   | 0     | 1     | 1     | 2     | 0.0    |
| Knoxville Police          | 19    | 11    | 25    | 55    | 0.7    |
| TDOT Region 1 Maintenance | 0     | 2     | 0     | 2     | 0.0    |
| THP Dispatch              | 24    | 11    | 7     | 42    | 0.6    |
| TMC Operator              | 1,441 | 1,435 | 1,554 | 4,430 | 59.9   |
| Total                     | 2,395 | 2,441 | 2,555 | 7,391 | 100.0% |