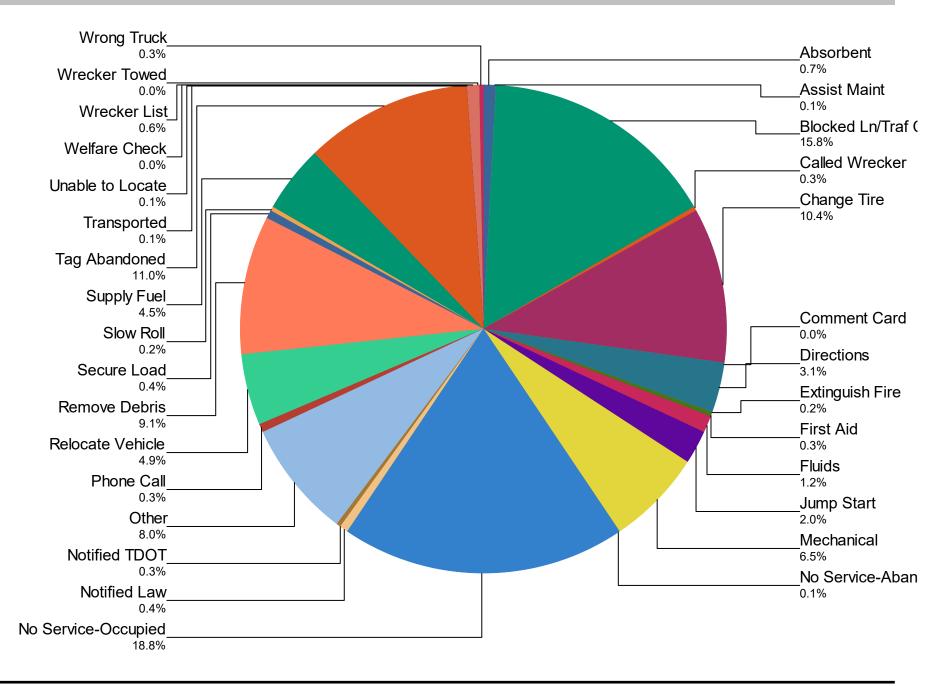

#### Percentage of Activity Types for HELP Truck Activities in Current Quarter

| Activity Types for All Activities | April | Мау   | June  | Total | %      |
|-----------------------------------|-------|-------|-------|-------|--------|
| Absorbent                         | 14    | 16    | 20    | 50    | 0.7    |
| Assist Maint                      | 0     | 1     | 9     | 10    | 0.1    |
| Blocked Ln/Traf Ctrl              | 326   | 371   | 429   | 1,126 | 15.8   |
| Called Wrecker                    | 5     | 3     | 14    | 22    | 0.3    |
| Change Tire                       | 234   | 251   | 257   | 742   | 10.4   |
| Comment Card                      | 1     | 0     | 0     | 1     | 0.0    |
| Directions                        | 74    | 72    | 78    | 224   | 3.1    |
| Extinguish Fire                   | 2     | 6     | 4     | 12    | 0.2    |
| First Aid                         | 4     | 10    | 5     | 19    | 0.3    |
| Fluids                            | 32    | 31    | 22    | 85    | 1.2    |
| Jump Start                        | 51    | 46    | 46    | 143   | 2.0    |
| Mechanical                        | 151   | 164   | 151   | 466   | 6.5    |
| No Service-Abandon                | 2     | 3     | 0     | 5     | 0.1    |
| No Service-Occupied               | 452   | 446   | 446   | 1,344 | 18.8   |
| Notified Law                      | 6     | 11    | 13    | 30    | 0.4    |
| Notified TDOT                     | 8     | 2     | 8     | 18    | 0.3    |
| Other                             | 200   | 172   | 201   | 573   | 8.0    |
| Phone Call                        | 8     | 9     | 7     | 24    | 0.3    |
| Relocate Vehicle                  | 104   | 127   | 120   | 351   | 4.9    |
| Remove Debris                     | 181   | 250   | 222   | 653   | 9.1    |
| Secure Load                       | 11    | 10    | 10    | 31    | 0.4    |
| Slow Roll                         | 0     | 5     | 12    | 17    | 0.2    |
| Supply Fuel                       | 107   | 113   | 103   | 323   | 4.5    |
| Tag Abandoned                     | 256   | 265   | 264   | 785   | 11.0   |
| Transported                       | 0     | 3     | 4     | 7     | 0.1    |
| Unable to Locate                  | 4     | 3     | 2     | 9     | 0.1    |
| Welfare Check                     | 0     | 0     | 2     | 2     | 0.0    |
| Wrecker List                      | 1     | 13    | 30    | 44    | 0.6    |
| Wrecker Towed                     | 0     | 0     | 2     | 2     | 0.0    |
| Wrong Truck                       | 0     | 9     | 15    | 24    | 0.3    |
| Total                             | 2,234 | 2,412 | 2,496 | 7,142 | 100.0% |