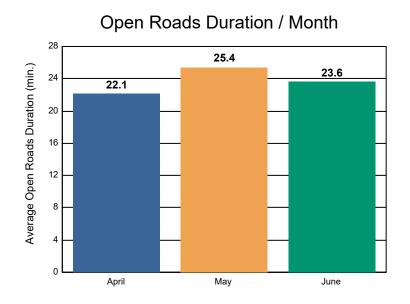

# Open Roads Duration / Month

# **Performance Measures Summary**

Incidents with HELP Truck Response

|                                                                    | April | Мау  | June | Total |
|--------------------------------------------------------------------|-------|------|------|-------|
| Events included in Performance Measures                            | 90    | 113  | 111  | 314   |
| Notification Duration (min.)                                       | 0.0   | 0.0  | 0.0  | 0.0   |
| Verification Duration (min.)                                       | 0.4   | 0.1  | 0.1  | 0.2   |
| Response Duration (min.) [First Notification to First Arrival]     | 4.4   | 3.2  | 3.8  | 3.8   |
| Open Roads Duration (min.) [First Arrival to Travel Lanes Cleared] | 22.1  | 25.4 | 23.6 | 23.8  |
| Departure Duration (min.) [Travel Lanes Cleared to Last Departure] | 32.7  | 49.4 | 46.2 | 43.3  |
| Roadway Clearance Duration (min.) [First Notif to Travel Lanes     | 26.9  | 28.6 | 27.6 | 27.7  |
| Cleared]                                                           | 59.7  | 78.0 | 73.8 | 71.1  |