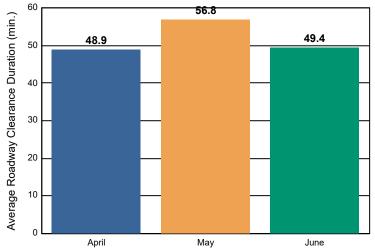

#### **Incidents Overall Response**

|                                                                    | April | Мау  | June | Total |
|--------------------------------------------------------------------|-------|------|------|-------|
| Events included in Performance Measures                            | 197   | 209  | 226  | 632   |
| Notification Duration (min.)*                                      | 0.0   | 0.0  | 0.0  | 0.0   |
| Verification Duration (min.)                                       | 0.2   | 0.0  | 0.1  | 0.1   |
| Response Duration (min.) [First Notification to First Arrival]     | 6.9   | 11.2 | 5.6  | 7.9   |
| Open Roads Duration (min.) [First Arrival to Travel Lanes Cleared] | 41.7  | 45.6 | 43.7 | 43.8  |
| Departure Duration (min.) [Travel Lanes Cleared to Last Departure] | 30.1  | 34.0 | 34.3 | 33.0  |
| Roadway Clearance Duration (min.) [First Notif to Travel Lanes     | 48.9  | 56.8 | 49.4 | 51.8  |
| Cleared]                                                           | 79.0  | 90.8 | 83.7 | 84.8  |

## Roadway Clearance Duration / Month