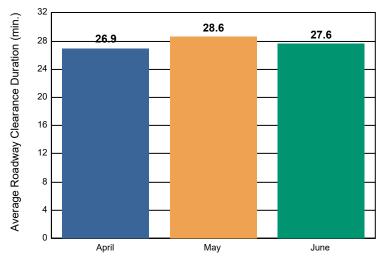

## Roadway Clearance Duration / Month

# **Performance Measures Summary**

Incidents with HELP Truck Response

|                                                                    | April | Мау  | June | Total |
|--------------------------------------------------------------------|-------|------|------|-------|
| Events included in Performance Measures                            | 90    | 113  | 111  | 314   |
| Notification Duration (min.)                                       | 0.0   | 0.0  | 0.0  | 0.0   |
| Verification Duration (min.)                                       | 0.4   | 0.1  | 0.1  | 0.2   |
| Response Duration (min.) [First Notification to First Arrival]     | 4.4   | 3.2  | 3.8  | 3.8   |
| Open Roads Duration (min.) [First Arrival to Travel Lanes Cleared] | 22.1  | 25.4 | 23.6 | 23.8  |
| Departure Duration (min.) [Travel Lanes Cleared to Last Departure] | 32.7  | 49.4 | 46.2 | 43.3  |
| Roadway Clearance Duration (min.) [First Notif to Travel Lanes     | 26.9  | 28.6 | 27.6 | 27.7  |
| Cleared]                                                           | 59.7  | 78.0 | 73.8 | 71.1  |