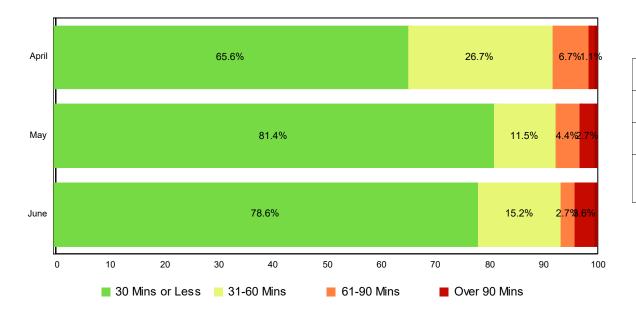

### Lane Blockage Clearance Times - with HELP Truck Response

| Month                | 30 Mins<br>or Less | 31-60<br>Mins | 61-90<br>Mins | Over 90<br>Mins | Total # of<br>Events |
|----------------------|--------------------|---------------|---------------|-----------------|----------------------|
| April                | 59                 | 24            | 6             | 1               | 90                   |
| Мау                  | 92                 | 13            | 5             | 3               | 113                  |
| June                 | 88                 | 17            | 3             | 4               | 112                  |
| Total # of<br>Events | 239                | 54            | 14            | 8               | 315                  |