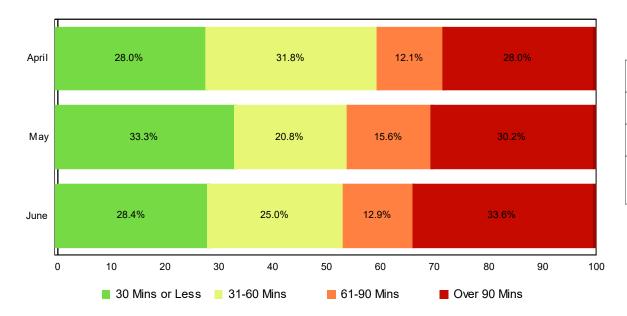

# Lane Blockage Clearance Times - Overall

| Month                | 30 Mins<br>or Less | 31-60<br>Mins | 61-90<br>Mins | Over 90<br>Mins | Total # of<br>Events |
|----------------------|--------------------|---------------|---------------|-----------------|----------------------|
| April                | 89                 | 58            | 19            | 31              | 197                  |
| Мау                  | 124                | 33            | 20            | 32              | 209                  |
| June                 | 119                | 46            | 18            | 43              | 226                  |
| Total # of<br>Events | 332                | 137           | 57            | 106             | 632                  |