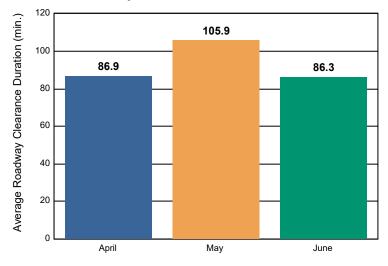

## Roadway Clearance Duration / Month

### Incidents without HELP Truck Response

|                                                                    | April | Мау   | June  | Total |
|--------------------------------------------------------------------|-------|-------|-------|-------|
|                                                                    |       |       | 445   | 040   |
| Events included in Performance Measures                            | 107   | 96    | 115   | 318   |
| Notification Duration (min.)                                       | 0.0   | 0.0   | 0.0   | 0.0   |
| Verification Duration (min.)                                       | 0.0   | 0.0   | 0.0   | 0.0   |
| Response Duration (min.) [First Notification to First Arrival]     | 11.2  | 25.1  | 8.6   | 15.0  |
| Open Roads Duration (min.) [First Arrival to Travel Lanes Cleared] | 75.6  | 80.8  | 77.6  | 78.1  |
| Departure Duration (min.) [Travel Lanes Cleared to Last Departure] | 25.5  | 7.2   | 14.3  | 15.2  |
| Roadway Clearance Duration (min.) [First Notif to Travel Lanes     | 86.9  | 105.9 | 86.3  | 93.2  |
| Cleared]                                                           | 112.4 | 113.1 | 100.6 | 108.3 |

Roadway Clearance Duration / Month