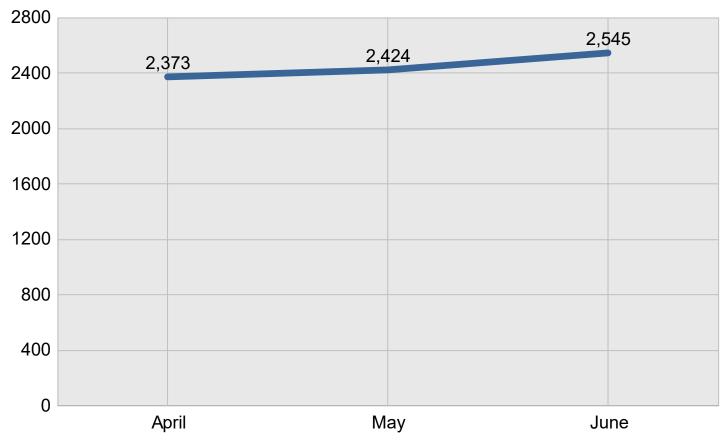

#### **Includes All Responders**

Reporting Period: April 1, 2021 to June 30, 2021

| Region 1    |                |         |         |              |                             |  |
|-------------|----------------|---------|---------|--------------|-----------------------------|--|
| Created on: | March 28, 2022 | 2:09 pm | County: | All Counties | Report Template version 2.0 |  |

### Total Incidents Managed This Quarter: 7,342

### **Incidents Managed**



### **Incidents Managed - Monthly**

# **Performance Measures Summary**

#### **Incidents Overall Response**

|                                                                    | April | Мау  | June | Total |
|--------------------------------------------------------------------|-------|------|------|-------|
| Events included in Performance Measures                            | 197   | 209  | 226  | 632   |
| Notification Duration (min.)*                                      | 0.0   | 0.0  | 0.0  | 0.0   |
| Verification Duration (min.)                                       | 0.2   | 0.0  | 0.1  | 0.1   |
| Response Duration (min.) [First Notification to First Arrival]     | 6.9   | 11.2 | 5.6  | 7.9   |
| Open Roads Duration (min.) [First Arrival to Travel Lanes Cleared] | 41.7  | 45.