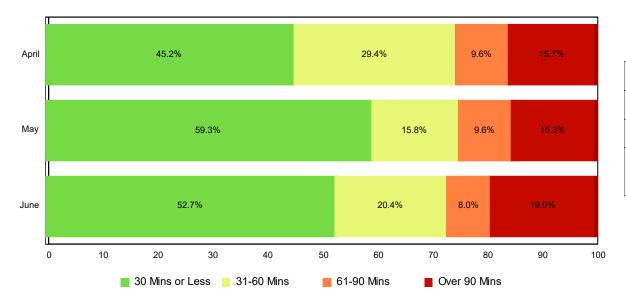

# Lane Blockage Clearance Times - Overall

| Month                | 30 Mins<br>or Less | 31-60<br>Mins | 61-90<br>Mins | Over 90<br>Mins | Total # of<br>Events |
|----------------------|--------------------|---------------|---------------|-----------------|----------------------|
| April                | 89                 | 58            | 19            | 31              | 197                  |
| Мау                  | 124                | 33            | 20            | 32              | 209                  |
| June                 | 119                | 46            | 18            | 43              | 226                  |
| Total # of<br>Events | 332                | 137           | 57            | 106             | 632                  |