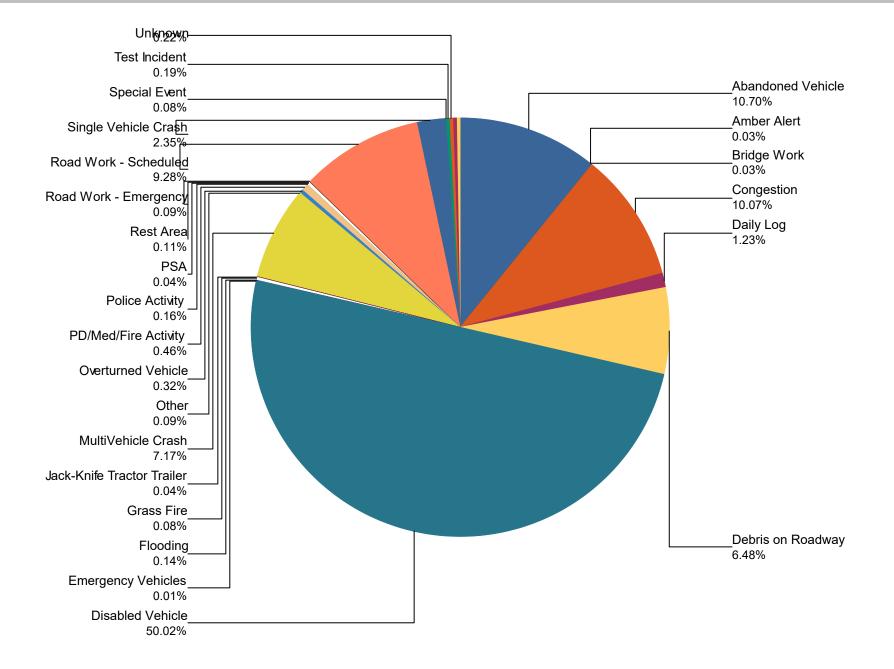

| Event Types for All Events | April | Мау   | June  | Total | %      |
|----------------------------|-------|-------|-------|-------|--------|
| Abandoned Vehicle          | 263   | 251   | 277   | 791   | 10.7%  |
| Amber Alert                | 0     | 1     | 1     | 2     | 0.0%   |
| Bridge Work                | 0     | 0     | 2     | 2     | 0.0%   |
| Congestion                 | 275   | 241   | 228   | 744   | 10.1%  |
| Daily Log                  | 30    | 31    | 30    | 91    | 1.2%   |
| Debris on Roadway          | 135   | 183   | 161   | 479   | 6.5%   |
| Disabled Vehicle           | 1,203 | 1,264 | 1,230 | 3,697 | 50.0%  |
| Emergency Vehicles         | 0     | 1     | 0     | 1     | 0.0%   |
| Flooding                   | 1     | 7     | 2     | 10    | 0.1%   |
| Grass Fire                 | 0     | 3     | 3     | 6     | 0.1%   |
| Jack-Knife Tractor Trailer | 0     | 1     | 2     | 3     | 0.0%   |
| MultiVehicle Crash         | 161   | 171   | 198   | 530   | 7.2%   |
| Other                      | 4     | 2     | 1     | 7     | 0.1%   |
| Overturned Vehicle         | 10    | 5     | 9     | 24    | 0.3%   |
| PD/Med/Fire Activity       | 16    | 7     | 11    | 34    | 0.5%   |
| Police Activity            | 4     | 4     | 4     | 12    | 0.2%   |
| PSA                        | 2     | 1     | 0     | 3     | 0.0%   |
| Rest Area                  | 4     | 3     | 1     | 8     | 0.1%   |
| Road Work - Emergency      | 0     | 3     | 4     | 7     | 0.1%   |
| Road Work - Scheduled      | 200   | 183   | 303   | 686   | 9.3%   |
| Single Vehicle Crash       | 53    | 60    | 61    | 174   | 2.4%   |
| Special Event              | 4     | 0     | 2     | 6     | 0.1%   |
| Test Incident              | 2     | 6     | 6     | 14    | 0.2%   |
| Unknown                    | 7     | 3     | 6     | 16    | 0.2%   |
| Vehicle Fire               | 10    | 9     | 7     | 26    | 0.4%   |
| Visibility                 | 10    | 0     | 4     | 14    | 0.2%   |
| Weather                    | 1     | 1     | 2     | 4     | 0.1%   |
| Total                      | 2,395 | 2,441 | 2,555 | 7,391 | 100.0% |