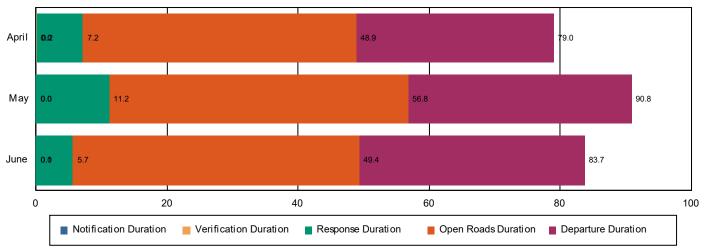

#### **Incidents Overall Response**

|                                                                    | April | Мау  | June | Total |
|--------------------------------------------------------------------|-------|------|------|-------|
| Events included in Performance Measures                            | 197   | 209  | 226  | 632   |
| Notification Duration (min.)*                                      | 0.0   | 0.0  | 0.0  | 0.0   |
| Verification Duration (min.)                                       | 0.2   | 0.0  | 0.1  | 0.1   |
| Response Duration (min.) [First Notification to First Arrival]     | 6.9   | 11.2 | 5.6  | 7.9   |
| Open Roads Duration (min.) [First Arrival to Travel Lanes Cleared] | 41.7  | 45.6 | 43.7 | 43.8  |
| Departure Duration (min.) [Travel Lanes Cleared to Last Departure] | 30.1  | 34.0 | 34.3 | 33.0  |
| Roadway Clearance Duration (min.) [First Notif to Travel Lanes     | 48.9  | 56.8 | 49.4 | 51.8  |
| Cleared]                                                           | 79.0  | 90.8 | 83.7 | 84.8  |