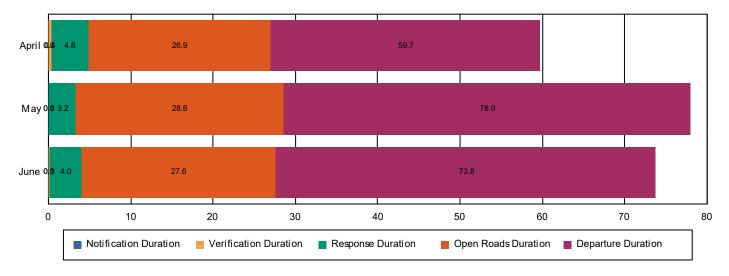

# **Performance Measures Summary**

Incidents with HELP Truck Response

|                                                                    | April | Мау  | June | Total |
|--------------------------------------------------------------------|-------|------|------|-------|
| Events included in Performance Measures                            | 90    | 113  | 111  | 314   |
| Notification Duration (min.)                                       | 0.0   | 0.0  | 0.0  | 0.0   |
| Verification Duration (min.)                                       | 0.4   | 0.1  | 0.1  | 0.2   |
| Response Duration (min.) [First Notification to First Arrival]     | 4.4   | 3.2  | 3.8  | 3.8   |
| Open Roads Duration (min.) [First Arrival to Travel Lanes Cleared] | 22.1  | 25.4 | 23.6 | 23.8  |
| Departure Duration (min.) [Travel Lanes Cleared to Last Departure] | 32.7  | 49.4 | 46.2 | 43.3  |
| Roadway Clearance Duration (min.) [First Notif to Travel Lanes     | 26.9  | 28.6 | 27.6 | 27.7  |
| Cleared]                                                           | 59.7  | 78.0 | 73.8 | 71.1  |