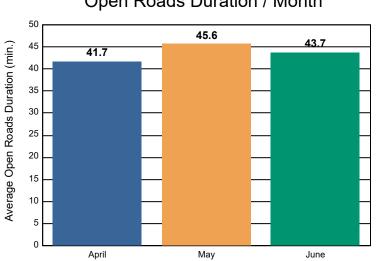

#### **Incidents Overall Response**

|                                                                    | April | Мау  | June | Total |
|--------------------------------------------------------------------|-------|------|------|-------|
| Events included in Performance Measures                            | 197   | 209  | 226  | 632   |
| Notification Duration (min.)*                                      | 0.0   | 0.0  | 0.0  | 0.0   |
| Verification Duration (min.)                                       | 0.2   | 0.0  | 0.1  | 0.1   |
| Response Duration (min.) [First Notification to First Arrival]     | 6.9   | 11.2 | 5.6  | 7.9   |
| Open Roads Duration (min.) [First Arrival to Travel Lanes Cleared] | 41.7  | 45.6 | 43.7 | 43.8  |
| Departure Duration (min.) [Travel Lanes Cleared to Last Departure] | 30.1  | 34.0 | 34.3 | 33.0  |
| Roadway Clearance Duration (min.) [First Notif to Travel Lanes     | 48.9  | 56.8 | 49.4 | 51.8  |
| Cleared]                                                           | 79.0  | 90.8 | 83.7 | 84.8  |

# Open Roads Duration / Month