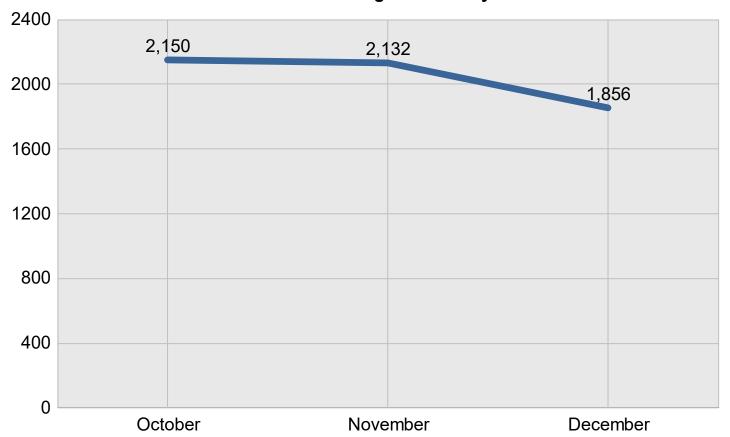

# Quarterly Performance Measures Report



**Includes All Responders** 

Reporting Period: October 1, 2021 to December 31, 2021

#### Region 1

Created on: March 28, 2022 2:09 pm County: All Counties Report Template version 2.0

**Total Incidents Managed This Quarter:** 6,138

#### **Incidents Managed**

#### **Incidents Managed - Monthly**



### **Performance Measures Summary**

#### **Incidents Overall Response**

|                                                                    | October | November | December | Total |
|--------------------------------------------------------------------|---------|----------|----------|-------|
| Events included in Performance Measures                            | 242     | 224      | 206      | 672   |
| Notification Duration (min.)*                                      | 0.0     | 0.0      | 0.0      | 0.0   |
| Verification Duration (min.)                                       | 0.0     | 0.0      | 0.0      | 0.0   |
| Response Duration (min.) [First Notification to First Arrival]     | 6.0     | 6.2      | 5.7      | 6.0   |
| Open Roads Duration (min.) [First Arrival to Travel Lan