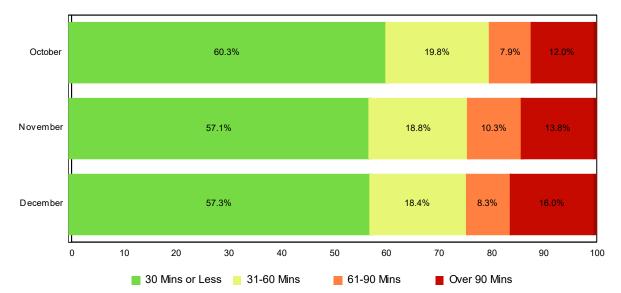

# **Lane Blockage Clearance Times - Overall**

| Month                | 30 Mins or Less | 31-60<br>Mins | 61-90<br>Mins | Over 90<br>Mins | Total # of<br>Events |
|----------------------|-----------------|---------------|---------------|-----------------|----------------------|
| October              | 146             | 48            | 19            | 29              | 242                  |
| November             | 128             | 42            | 23            | 31              | 224                  |
| December             | 118             | 38            | 17            | 33              | 206                  |
| Total # of<br>Events | 392             | 128           | 59            | 93              | 672                  |