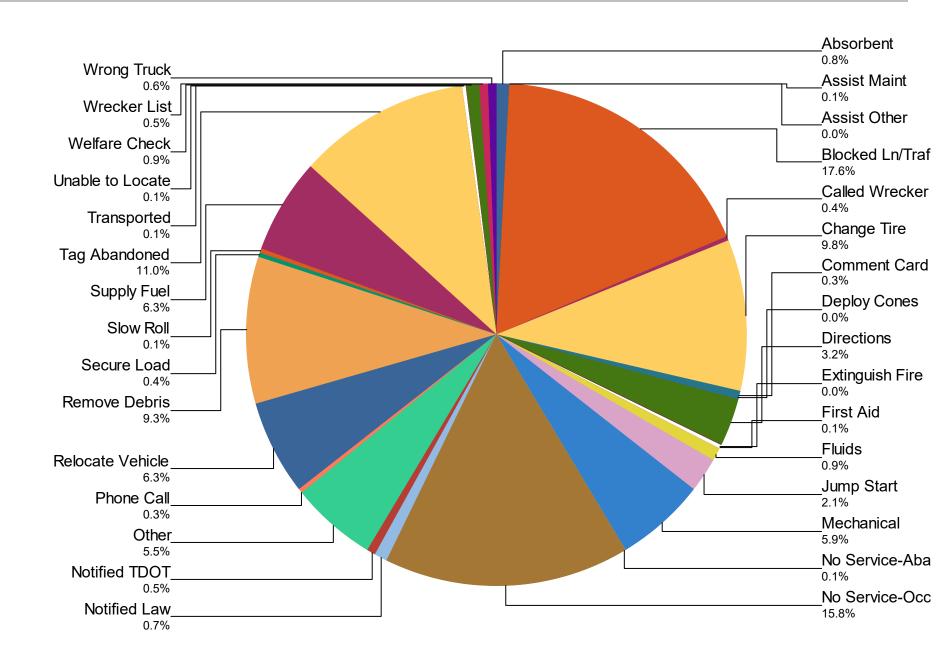

#### Percentage of Activity Types for HELP Truck Activities in Current Quarter

| Activity Types for All Activities | October | November | December | Total %    |
|-----------------------------------|---------|----------|----------|------------|
| Absorbent                         | 16      | 18       | 15       | 49 0.8     |
| Assist Maint                      | 1       | 3        | 1        | 5 0.1      |
| Assist Other                      | 1       | 1        | 0        | 2 0.0      |
| Blocked Ln/Traf Ctrl              | 377     | 352      | 326      | 1,055 17.6 |
| Called Wrecker                    | 9       | 8        | 8        | 25 0.4     |
| Change Tire                       | 215     | 213      | 159      | 587 9.8    |
| Comment Card                      | 9       | 7        | 5        | 21 0.3     |
| Deploy Cones                      | 1       | 0        | 1        | 2 0.0      |
| Directions                        | 55      | 86       | 54       | 195 3.2    |
| Extinguish Fire                   | 0       | 1        | 0        | 1 0.0      |
| First Aid                         | 3       | 2        | 1        | 6 0.1      |
| Fluids                            | 22      | 20       | 12       | 54 0.9     |
| Jump Start                        | 33      | 58       | 37       | 128 2.1    |
| Mechanical                        | 94      | 139      | 119      | 352 5.9    |
| No Service-Abandon                | 2       | 2        | 5        | 9 0.1      |
| No Service-Occupied               | 325     | 306      | 316      | 947 15.8   |
| Notified Law                      | 6       | 20       | 18       | 44 0.7     |
| Notified TDOT                     | 13      | 12       | 6        | 31 0.5     |
| Other                             | 115     | 110      | 107      | 332 5.5    |
| Phone Call                        | 2       | 7        | 7        | 16 0.3     |
| Relocate Vehicle                  | 137     | 137      | 107      | 381 6.3    |
| Remove Debris                     | 195     | 191      | 172      | 558 9.3    |
| Secure Load                       | 9       | 7        | 8        | 24 0.4     |
| Slow Roll                         | 3       | 2        | 4        | 9 0.1      |
| Supply Fuel                       | 125     | 141      | 111      | 377 6.3    |
| Tag Abandoned                     | 231     | 239      | 191      | 661 11.0   |
| Transported                       | 1       | 1        | 2        | 4 0.1      |
| Unable to Locate                  | 3       | 2        | 2        | 7 0.1      |
| Welfare Check                     | 23      | 14       | 15       | 52 0.9     |
| Wrecker List                      | 11      | 13       | 7        | 31 0.5     |
| Wrong Truck                       | 12      | 14       | 11       | 37 0.6     |