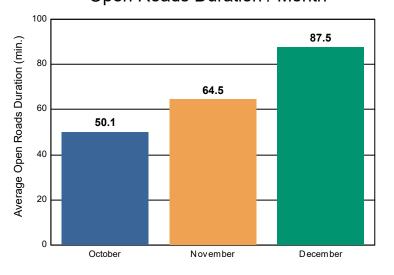

#### **Incidents without HELP Truck Response**

|                                                                    | October | November | December | Total |
|--------------------------------------------------------------------|---------|----------|----------|-------|
| Events included in Performance Measures                            | 98      | 113      | 85       | 296   |
| Notification Duration (min.)                                       | 0.0     | 0.0      | 0.0      | 0.0   |
| Verification Duration (min.)                                       | 0.0     | 0.0      | 0.0      | 0.0   |
| Response Duration (min.) [First Notification to First Arrival]     | 7.6     | 8.5      | 6.7      | 7.6   |
| Open Roads Duration (min.) [First Arrival to Travel Lanes Cleared] | 50.1    | 64.5     | 87.5     | 66.5  |
| Departure Duration (min.) [Travel Lanes Cleared to Last Departure] | 28.3    | 14.7     | 11.6     | 18.5  |
| Roadway Clearance Duration (min.) [First Notif to Travel Lanes     | 57.7    | 72.9     | 94.2     | 74.2  |
| Cleared]                                                           | 86.0    | 87.6     | 105.8    | 92.7  |

# Open Roads Duration / Month