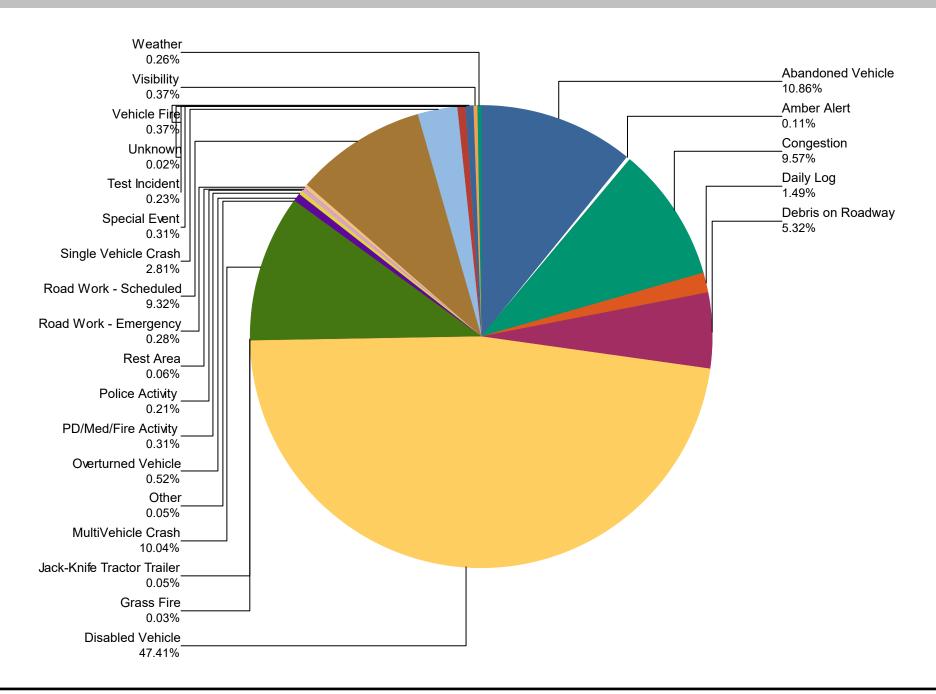

### **Percentage of Event Types for All Events in Current Quarter**

| Event Types for All Events | October | November | December | Total | %      |
|----------------------------|---------|----------|----------|-------|--------|
| Abandoned Vehicle          | 236     | 238      | 196      | 670   | 10.9%  |
| Amber Alert                | 3       | 3        | 1        | 7     | 0.1%   |
| Congestion                 | 192     | 233      | 165      | 590   | 9.6%   |
| Daily Log                  | 31      | 30       | 31       | 92    | 1.5%   |
| Debris on Roadway          | 104     | 117      | 107      | 328   | 5.3%   |
| Disabled Vehicle           | 974     | 1,041    | 909      | 2,924 | 47.4%  |
| Grass Fire                 | 0       | 1        | 1        | 2     | 0.0%   |
| Jack-Knife Tractor Trailer | 0       | 0        | 3        | 3     | 0.0%   |
| MultiVehicle Crash         | 216     | 227      | 176      | 619   | 10.0%  |
| Other                      | 1       | 2        | 0        | 3     | 0.0%   |
| Overturned Vehicle         | 9       | 13       | 10       | 32    | 0.5%   |
| PD/Med/Fire Activity       | 8       | 4        | 7        | 19    | 0.3%   |
| Police Activity            | 4       | 5        | 4        | 13    | 0.2%   |
| Rest Area                  | 3       | 1        | 0        | 4     | 0.1%   |
| Road Work - Emergency      | 9       | 5        | 3        | 17    | 0.3%   |
| Road Work - Scheduled      | 268     | 157      | 150      | 575   | 9.3%   |
| Single Vehicle Crash       | 68      | 41       | 64       | 173   | 2.8%   |
| Special Event              | 8       | 8        | 3        | 19    | 0.3%   |
| Test Incident              | 1       | 1        | 12       | 14    | 0.2%   |
| Unknown                    | 1       | 0        | 0        | 1     | 0.0%   |
| Vehicle Fire               | 5       | 10       | 8        | 23    | 0.4%   |
| Visibility                 | 5       | 0        | 18       | 23    | 0.4%   |
| Weather                    | 9       | 2        | 5        | 16    | 0.3%   |
| Total                      | 2,155   | 2,139    | 1,873    | 6,167 | 100.0% |