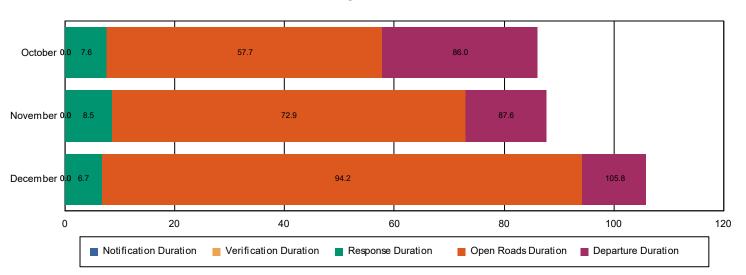

#### **Incidents without HELP Truck Response**

|                                                                    | October | November | December | Total |
|--------------------------------------------------------------------|---------|----------|----------|-------|
| Events included in Performance Measures                            | 98      | 113      | 85       | 296   |
| Notification Duration (min.)                                       | 0.0     | 0.0      | 0.0      | 0.0   |
| Verification Duration (min.)                                       | 0.0     | 0.0      | 0.0      | 0.0   |
| Response Duration (min.) [First Notification to First Arrival]     | 7.6     | 8.5      | 6.7      | 7.6   |
| Open Roads Duration (min.) [First Arrival to Travel Lanes Cleared] | 50.1    | 64.5     | 87.5     | 66.5  |
| Departure Duration (min.) [Travel Lanes Cleared to Last Departure] | 28.3    | 14.7     | 11.6     | 18.5  |
| Roadway Clearance Duration (min.) [First Notif to Travel Lanes     | 57.7    | 72.9     | 94.2     | 74.2  |
| Cleared]                                                           | 86.0    | 87.6     | 105.8    | 92.7  |

#### **Incident Clearance Duration**