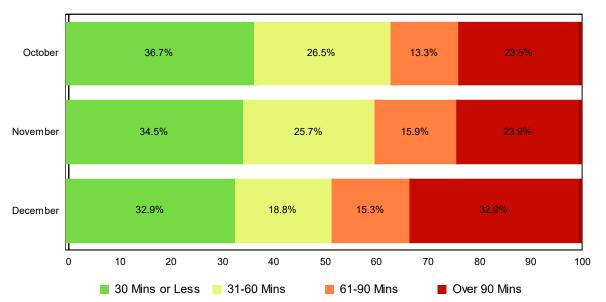

# **Lane Blockage Clearance Times - Overall**

| Month                | 30 Mins or Less | 31-60<br>Mins | 61-90<br>Mins | Over 90<br>Mins | Total # of<br>Events |
|----------------------|-----------------|---------------|---------------|-----------------|----------------------|
| October              | 146             | 48            | 19            | 29              | 242                  |
| November             | 128             | 42            | 23            | 31              | 224                  |
| December             | 118             | 38            | 17            | 33              | 206                  |
| Total # of<br>Events | 392             | 128           | 59            | 93              | 672                  |