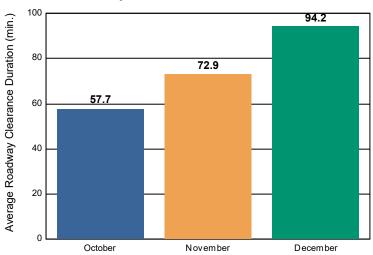

#### **Incidents without HELP Truck Response**

|                                                                    | October | November | December | Total |
|--------------------------------------------------------------------|---------|----------|----------|-------|
| Events included in Performance Measures                            | 98      | 113      | 85       | 296   |
| Notification Duration (min.)                                       | 0.0     | 0.0      | 0.0      | 0.0   |
| Verification Duration (min.)                                       | 0.0     | 0.0      | 0.0      | 0.0   |
| Response Duration (min.) [First Notification to First Arrival]     | 7.6     | 8.5      | 6.7      | 7.6   |
| Open Roads Duration (min.) [First Arrival to Travel Lanes Cleared] | 50.1    | 64.5     | 87.5     | 66.5  |
| Departure Duration (min.) [Travel Lanes Cleared to Last Departure] | 28.3    | 14.7     | 11.6     | 18.5  |
| Roadway Clearance Duration (min.) [First Notif to Travel Lanes     | 57.7    | 72.9     | 94.2     | 74.2  |
| Cleared]                                                           | 86.0    | 87.6     | 105.8    | 92.7  |

# Roadway Clearance Duration / Month