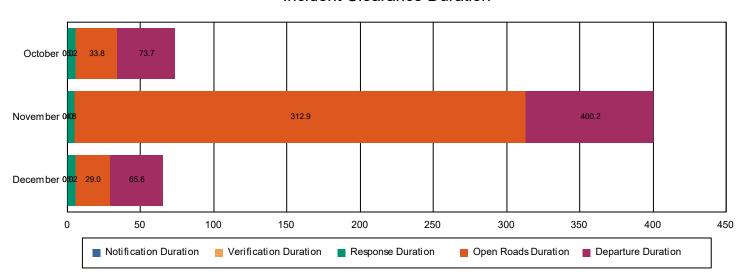

#### **Incidents with HELP Truck Response**

|                                                                    | October | November | December | Total |
|--------------------------------------------------------------------|---------|----------|----------|-------|
| Events included in Performance Measures                            | 144     | 111      | 121      | 376   |
| Notification Duration (min.)                                       | 0.0     | 0.0      | 0.0      | 0.0   |
| Verification Duration (min.)                                       | 0.0     | 0.0      | 0.0      | 0.0   |
| Response Duration (min.) [First Notification to First Arrival]     | 5.2     | 4.8      | 5.2      | 5.1   |
| Open Roads Duration (min.) [First Arrival to Travel Lanes Cleared] | 28.6    | 308.1    | 23.8     | 111.2 |
| Departure Duration (min.) [Travel Lanes Cleared to Last Departure] | 40.0    | 87.3     | 36.6     | 53.1  |
| Roadway Clearance Duration (min.) [First Notif to Travel Lanes     | 33.8    | 312.9    | 29.0     | 116.2 |
| Cleared]                                                           | 73.7    | 400.2    | 65.6     | 169.4 |

#### **Incident Clearance Duration**