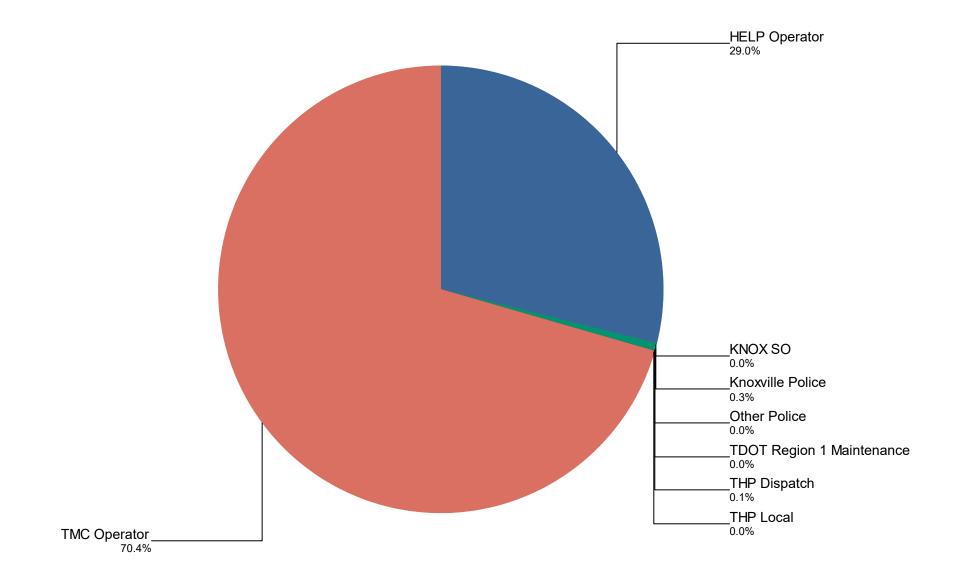

# **Incidents by Detection Source**

| Notifier Agency           | October | November | December | Total | %      |
|---------------------------|---------|----------|----------|-------|--------|
| HELP Operator             | 685     | 635      | 469      | 1,789 | 29.0   |
| KNOX SO                   | 0       | 1        | 0        | 1     | 0.0    |
| Knoxville Police          | 3       | 8        | 10       | 21    | 0.3    |
| Other Police              | 0       | 0        | 1        | 1     | 0.0    |
| TDOT Region 1 Maintenance | 0       | 2        | 0        | 2     | 0.0    |
| THP Dispatch              | 1       | 1        | 5        | 7     | 0.1    |
| THP Local                 | 1       | 1        | 1        | 3     | 0.0    |
| TMC Operator              | 1,465   | 1,491    | 1,387    | 4,343 | 70.4   |
| Total                     | 2,155   | 2,139    | 1,873    | 6,167 | 100.0% |