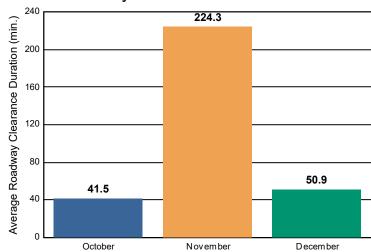

#### **Incidents Overall Response**

|                                                                    | October | November | December | Total |
|--------------------------------------------------------------------|---------|----------|----------|-------|
| Events included in Performance Measures                            | 242     | 224      | 206      | 672   |
| Notification Duration (min.)*                                      | 0.0     | 0.0      | 0.0      | 0.0   |
| Verification Duration (min.)                                       | 0.0     | 0.0      | 0.0      | 0.0   |
| Response Duration (min.) [First Notification to First Arrival]     | 6.0     | 6.2      | 5.7      | 6.0   |
| Open Roads Duration (min.) [First Arrival to Travel Lanes Cleared] | 35.5    | 218.1    | 45.2     | 95.9  |
| Departure Duration (min.) [Travel Lanes Cleared to Last Departure] | 36.2    | 60.5     | 28.2     | 41.3  |
| Roadway Clearance Duration (min.) [First Notif to Travel Lanes     | 41.5    | 224.3    | 50.9     | 101.9 |
| Cleared]                                                           | 77.7    | 284.7    | 79.1     | 143.2 |

### Roadway Clearance Duration / Month