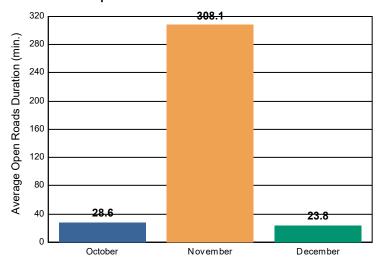

#### **Incidents with HELP Truck Response**

|                                                                    | October | November | December | Total |
|--------------------------------------------------------------------|---------|----------|----------|-------|
| Events included in Performance Measures                            | 144     | 111      | 121      | 376   |
| Notification Duration (min.)                                       | 0.0     | 0.0      | 0.0      | 0.0   |
| Verification Duration (min.)                                       | 0.0     | 0.0      | 0.0      | 0.0   |
| Response Duration (min.) [First Notification to First Arrival]     | 5.2     | 4.8      | 5.2      | 5.1   |
| Open Roads Duration (min.) [First Arrival to Travel Lanes Cleared] | 28.6    | 308.1    | 23.8     | 111.2 |
| Departure Duration (min.) [Travel Lanes Cleared to Last Departure] | 40.0    | 87.3     | 36.6     | 53.1  |
| Roadway Clearance Duration (min.) [First Notif to Travel Lanes     | 33.8    | 312.9    | 29.0     | 116.2 |
| Cleared]                                                           | 73.7    | 400.2    | 65.6     | 169.4 |

#### Open Roads Duration / Month