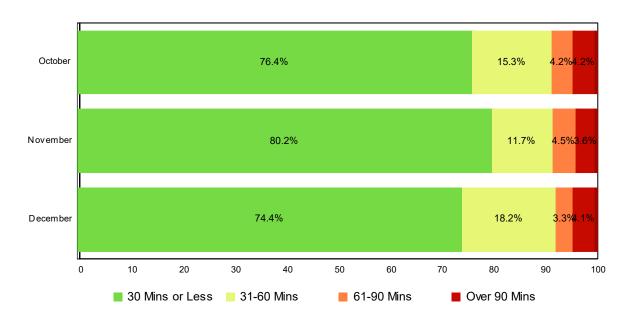

### **Lane Blockage Clearance Times - with HELP Truck Response**

| Month                | 30 Mins or Less | 31-60<br>Mins | 61-90<br>Mins | Over 90<br>Mins | Total # of<br>Events |
|----------------------|-----------------|---------------|---------------|-----------------|----------------------|
| October              | 110             | 22            | 6             | 6               | 144                  |
| November             | 89              | 13            | 5             | 4               | 111                  |
| December             | 90              | 22            | 4             | 5               | 121                  |
| Total # of<br>Events | 289             | 57            | 15            | 15              | 376                  |