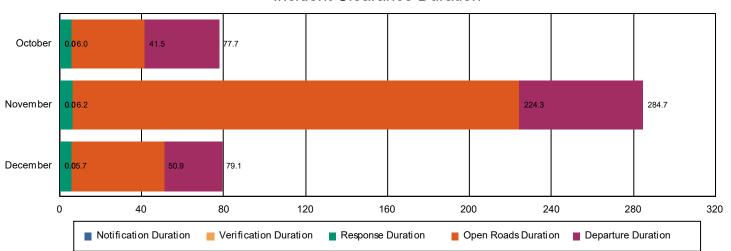

#### **Incidents Overall Response**

|                                                                    | October | November | December | Total |
|--------------------------------------------------------------------|---------|----------|----------|-------|
| Events included in Performance Measures                            | 242     | 224      | 206      | 672   |
| Notification Duration (min.)*                                      | 0.0     | 0.0      | 0.0      | 0.0   |
| Verification Duration (min.)                                       | 0.0     | 0.0      | 0.0      | 0.0   |
| Response Duration (min.) [First Notification to First Arrival]     | 6.0     | 6.2      | 5.7      | 6.0   |
| Open Roads Duration (min.) [First Arrival to Travel Lanes Cleared] | 35.5    | 218.1    | 45.2     | 95.9  |
| Departure Duration (min.) [Travel Lanes Cleared to Last Departure] | 36.2    | 60.5     | 28.2     | 41.3  |
| Roadway Clearance Duration (min.) [First Notif to Travel Lanes     | 41.5    | 224.3    | 50.9     | 101.9 |
| Cleared]                                                           | 77.7    | 284.7    | 79.1     | 143.2 |

#### **Incident Clearance Duration**