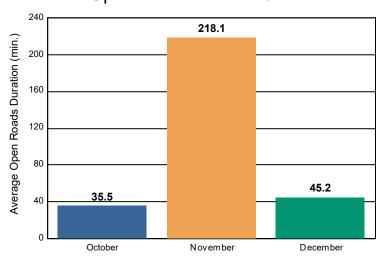

#### **Incidents Overall Response**

|                                                                    | October | November | December | Total |
|--------------------------------------------------------------------|---------|----------|----------|-------|
| Events included in Performance Measures                            | 242     | 224      | 206      | 672   |
| Notification Duration (min.)*                                      | 0.0     | 0.0      | 0.0      | 0.0   |
| Verification Duration (min.)                                       | 0.0     | 0.0      | 0.0      | 0.0   |
| Response Duration (min.) [First Notification to First Arrival]     | 6.0     | 6.2      | 5.7      | 6.0   |
| Open Roads Duration (min.) [First Arrival to Travel Lanes Cleared] | 35.5    | 218.1    | 45.2     | 95.9  |
| Departure Duration (min.) [Travel Lanes Cleared to Last Departure] | 36.2    | 60.5     | 28.2     | 41.3  |
| Roadway Clearance Duration (min.) [First Notif to Travel Lanes     | 41.5    | 224.3    | 50.9     | 101.9 |
| Cleared]                                                           | 77.7    | 284.7    | 79.1     | 143.2 |

#### Open Roads Duration / Month