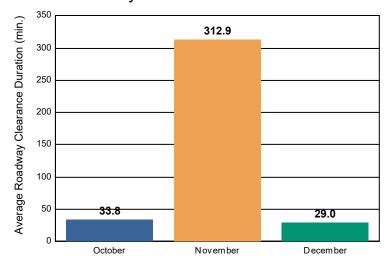

#### **Incidents with HELP Truck Response**

|                                                                    | October | November | December | Total |
|--------------------------------------------------------------------|---------|----------|----------|-------|
| Events included in Performance Measures                            | 144     | 111      | 121      | 376   |
| Notification Duration (min.)                                       | 0.0     | 0.0      | 0.0      | 0.0   |
| Verification Duration (min.)                                       | 0.0     | 0.0      | 0.0      | 0.0   |
| Response Duration (min.) [First Notification to First Arrival]     | 5.2     | 4.8      | 5.2      | 5.1   |
| Open Roads Duration (min.) [First Arrival to Travel Lanes Cleared] | 28.6    | 308.1    | 23.8     | 111.2 |
| Departure Duration (min.) [Travel Lanes Cleared to Last Departure] | 40.0    | 87.3     | 36.6     | 53.1  |
| Roadway Clearance Duration (min.) [First Notif to Travel Lanes     | 33.8    | 312.9    | 29.0     | 116.2 |
| Cleared]                                                           | 73.7    | 400.2    | 65.6     | 169.4 |

### Roadway Clearance Duration / Month