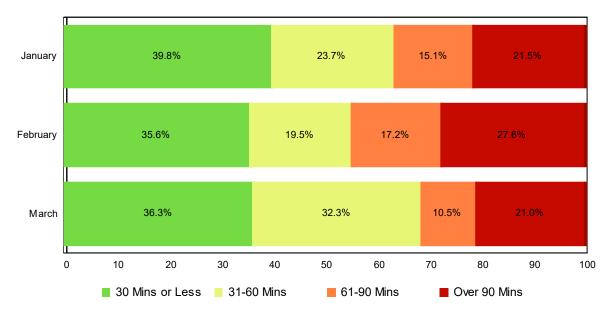

## **Lane Blockage Clearance Times - without HELP Truck Response**

| Month                | 30 Mins or Less | 31-60<br>Mins | 61-90<br>Mins | Over 90<br>Mins | Total # of<br>Events |
|----------------------|-----------------|---------------|---------------|-----------------|----------------------|
| January              | 37              | 22            | 14            | 20              | 93                   |
| February             | 31              | 17            | 15            | 24              | 87                   |
| March                | 45              | 40            | 13            | 26              | 124                  |
| Total # of<br>Events | 113             | 79            | 42            | 70              | 304                  |