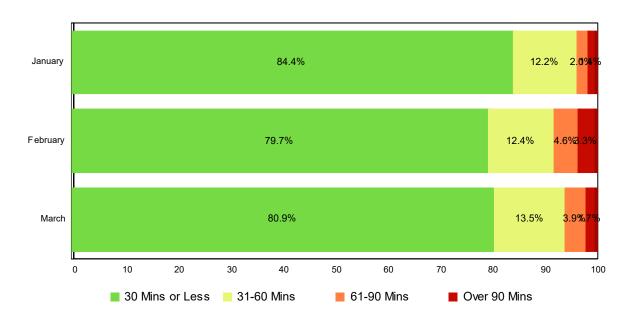

# **Lane Blockage Clearance Times - Overall**

| Month                | 30 Mins<br>or Less | 31-60<br>Mins | 61-90<br>Mins | Over 90<br>Mins | Total # of<br>Events |
|----------------------|--------------------|---------------|---------------|-----------------|----------------------|
| January              | 161                | 40            | 17            | 22              | 240                  |
| February             | 153                | 36            | 22            | 29              | 240                  |
| March                | 231                | 71            | 22            | 30              | 354                  |
| Total # of<br>Events | 545                | 147           | 61            | 81              | 834                  |