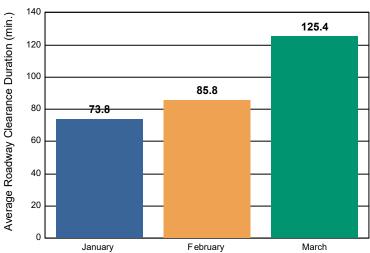

## **Incidents without HELP Truck Response**

|                                                                    | January | February | March | Total |
|--------------------------------------------------------------------|---------|----------|-------|-------|
| Events included in Performance Measures                            | 93      | 87       | 124   | 304   |
| Notification Duration (min.)                                       | 0.0     | 0.0      | 0.0   | 0.0   |
| Verification Duration (min.)                                       | 0.1     | 0.0      | 0.6   | 0.3   |
| Response Duration (min.) [First Notification to First Arrival]     | 11.0    | 19.5     | 14.5  | 14.9  |
| Open Roads Duration (min.) [First Arrival to Travel Lanes Cleared] | 62.6    | 66.3     | 110.3 | 81.6  |
| Departure Duration (min.) [Travel Lanes Cleared to Last Departure] | 52.4    | 18.9     | 16.6  | 28.9  |
| Roadway Clearance Duration (min.) [First Notif to Travel Lanes     | 73.8    | 85.8     | 125.4 | 96.7  |
| Cleared]                                                           | 126.2   | 104.7    | 142.0 | 125.6 |