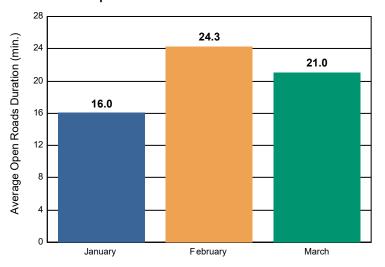

## **Incidents with HELP Truck Response**

|                                                                    | January | February | March | Total |
|--------------------------------------------------------------------|---------|----------|-------|-------|
| Events included in Performance Measures                            | 147     | 153      | 230   | 530   |
| Notification Duration (min.)                                       | 0.0     | 0.0      | 0.0   | 0.0   |
| Verification Duration (min.)                                       | 0.0     | 0.0      | 0.0   | 0.0   |
| Response Duration (min.) [First Notification to First Arrival]     | 5.4     | 5.9      | 5.0   | 5.4   |
| Open Roads Duration (min.) [First Arrival to Travel Lanes Cleared] | 16.0    | 24.3     | 21.0  | 20.6  |
| Departure Duration (min.) [Travel Lanes Cleared to Last Departure] | 42.4    | 21.8     | 23.1  | 28.2  |
| Roadway Clearance Duration (min.) [First Notif to Travel Lanes     | 21.4    | 30.2     | 26.1  | 26.0  |
| Cleared]                                                           | 63.8    | 51.9     | 49.2  | 54.2  |

## Open Roads Duration / Month