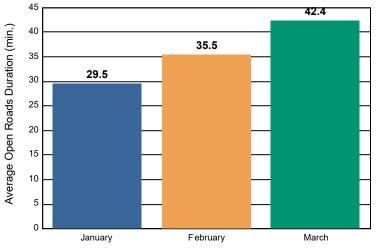

## **Incidents Overall Response**

|                                                                    | January | February | March | Total |
|--------------------------------------------------------------------|---------|----------|-------|-------|
| Events included in Performance Measures                            | 240     | 240      | 354   | 834   |
| Notification Duration (min.)*                                      | 0.0     | 0.0      | 0.0   | 0.0   |
| Verification Duration (min.)                                       | 0.0     | 0.0      | 0.2   | 0.1   |
| Response Duration (min.) [First Notification to First Arrival]     | 7.0     | 9.5      | 7.3   | 7.9   |
| Open Roads Duration (min.) [First Arrival to Travel Lanes Cleared] | 29.5    | 35.5     | 42.4  | 36.6  |
| Departure Duration (min.) [Travel Lanes Cleared to Last Departure] | 45.3    | 21.0     | 21.6  | 28.4  |
| Roadway Clearance Duration (min.) [First Notif to Travel Lanes     | 36.5    | 45.0     | 49.8  | 44.5  |
| Cleared]                                                           | 81.8    | 66.0     | 71.4  | 72.9  |

## Open Roads Duration / Month