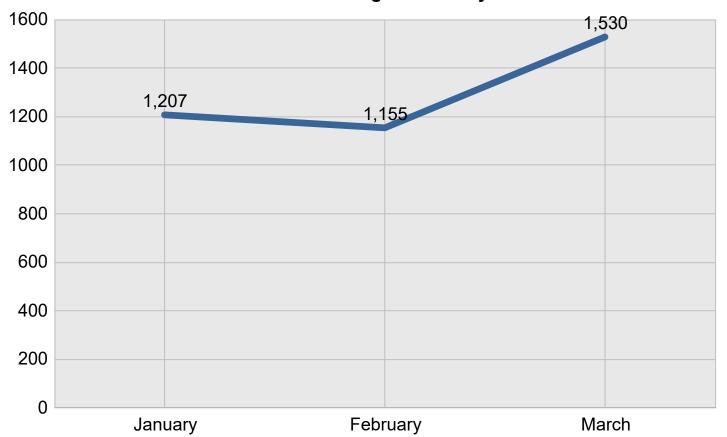

# **Quarterly Performance Measures Report**



**Includes All Responders** 

Reporting Period: January 1, 2021 to March 31, 2021

### Region 2

Created on: March 28, 2022 3:18 pm County: All Counties Report Template version 2.0

**Total Incidents Managed This Quarter: 3,892** 

#### **Incidents Managed**

# **Incidents Managed - Monthly**



## **Performance Measures Summary**

## **Incidents Overall Response**

|                                                                    | January | February | March | Total |
|--------------------------------------------------------------------|---------|----------|-------|-------|
| Events included in Performance Measures                            | 240     | 240      | 354   | 834   |
| Notification Duration (min.)*                                      | 0.0     | 0.0      | 0.0   | 0.0   |
| Verification Duration (min.)                                       | 0.0     | 0.0      | 0.2   | 0.1   |
| Response Duration (min.) [First Notification to First Arrival]     | 7.0     | 9.5      | 7.3   | 7.9   |
| Open Roads Duration (min.) [First Arrival to Travel Lanes Cleared] | 29.5