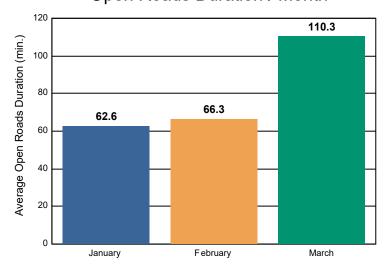

## **Incidents without HELP Truck Response**

|                                                                    | January | February | March | Total |
|--------------------------------------------------------------------|---------|----------|-------|-------|
| Events included in Performance Measures                            | 93      | 87       | 124   | 304   |
| Notification Duration (min.)                                       | 0.0     | 0.0      | 0.0   | 0.0   |
| Verification Duration (min.)                                       | 0.1     | 0.0      | 0.6   | 0.3   |
| Response Duration (min.) [First Notification to First Arrival]     | 11.0    | 19.5     | 14.5  | 14.9  |
| Open Roads Duration (min.) [First Arrival to Travel Lanes Cleared] | 62.6    | 66.3     | 110.3 | 81.6  |
| Departure Duration (min.) [Travel Lanes Cleared to Last Departure] | 52.4    | 18.9     | 16.6  | 28.9  |
| Roadway Clearance Duration (min.) [First Notif to Travel Lanes     | 73.8    | 85.8     | 125.4 | 96.7  |
| Cleared]                                                           | 126.2   | 104.7    | 142.0 | 125.6 |