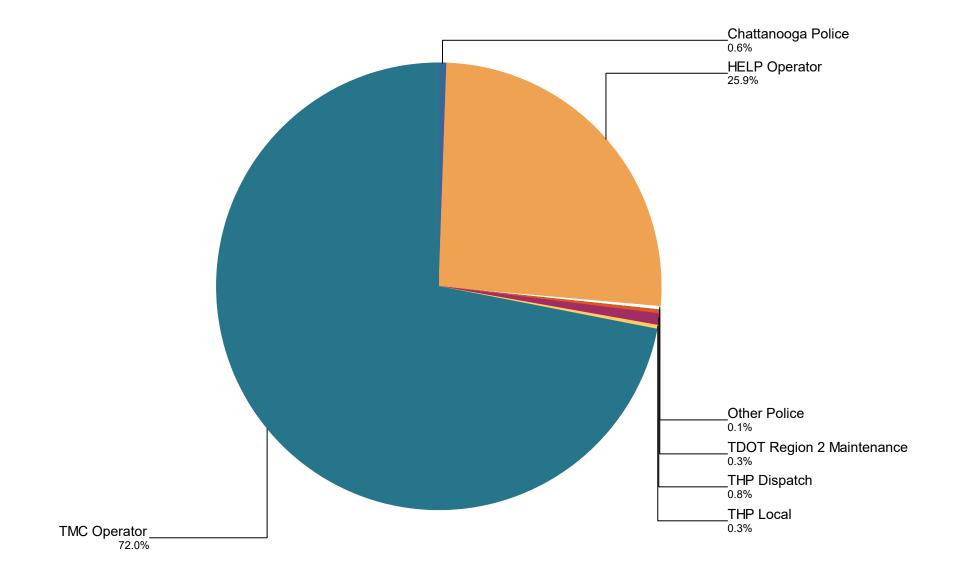

# **Incidents by Detection Source**

| Notifier Agency           | January | February | March | Total | %      |
|---------------------------|---------|----------|-------|-------|--------|
| Chattanooga Police        | 6       | 9        | 8     | 23    | 0.6    |
| HELP Operator             | 308     | 313      | 391   | 1,012 | 25.9   |
| Other Police              | 1       | 1        | 0     | 2     | 0.1    |
| TDOT Region 2 Maintenance | 2       | 4        | 7     | 13    | 0.3    |
| THP Dispatch              | 10      | 10       | 13    | 33    | 0.8    |
| THP Local                 | 2       | 5        | 4     | 11    | 0.3    |
| TMC Operator              | 885     | 816      | 1,112 | 2,813 | 72.0   |
| Total                     | 1,214   | 1,158    | 1,535 | 3,907 | 100.0% |