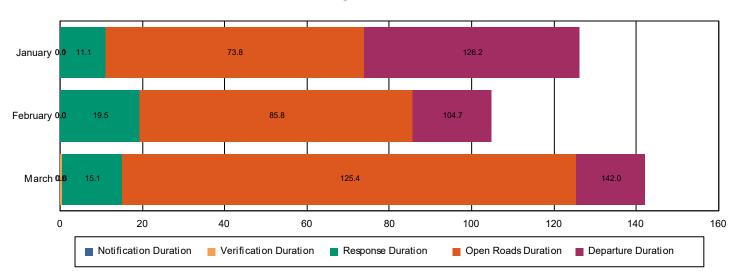

## **Incidents without HELP Truck Response**

|                                                                    | January | February | March | Total |
|--------------------------------------------------------------------|---------|----------|-------|-------|
| Events included in Performance Measures                            | 93      | 87       | 124   | 304   |
| Notification Duration (min.)                                       | 0.0     | 0.0      | 0.0   | 0.0   |
| Verification Duration (min.)                                       | 0.1     | 0.0      | 0.6   | 0.3   |
| Response Duration (min.) [First Notification to First Arrival]     | 11.0    | 19.5     | 14.5  | 14.9  |
| Open Roads Duration (min.) [First Arrival to Travel Lanes Cleared] | 62.6    | 66.3     | 110.3 | 81.6  |
| Departure Duration (min.) [Travel Lanes Cleared to Last Departure] | 52.4    | 18.9     | 16.6  | 28.9  |
| Roadway Clearance Duration (min.) [First Notif to Travel Lanes     | 73.8    | 85.8     | 125.4 | 96.7  |
| Cleared]                                                           | 126.2   | 104.7    | 142.0 | 125.6 |