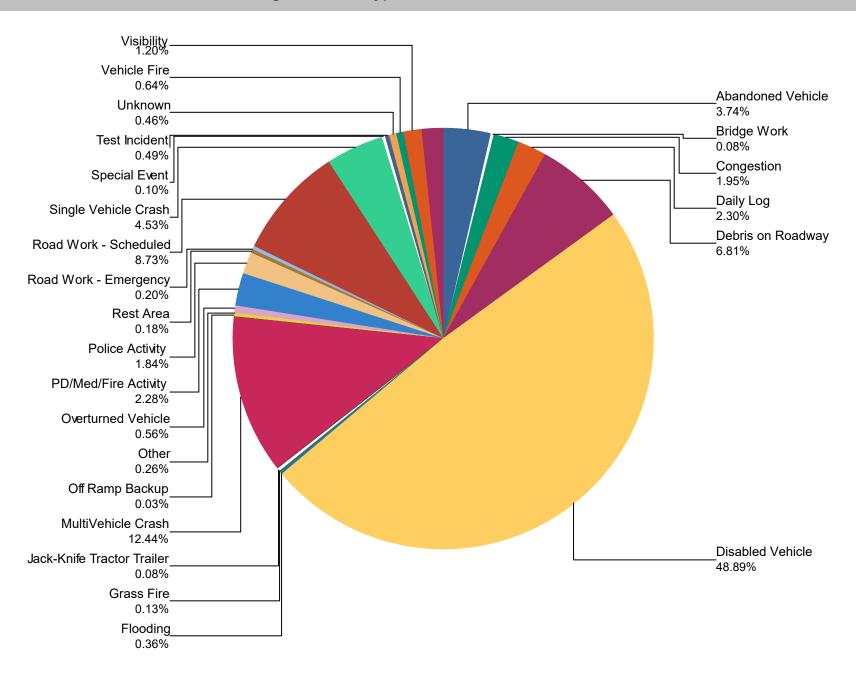

## **Percentage of Event Types for All Events in Current Quarter**

| Event Types for All Events | January | February | March | Total | %      |
|----------------------------|---------|----------|-------|-------|--------|
| Abandoned Vehicle          | 48      | 49       | 49    | 146   | 3.7%   |
| Bridge Work                | 0       | 3        | 0     | 3     | 0.1%   |
| Congestion                 | 19      | 12       | 45    | 76    | 1.9%   |
| Daily Log                  | 33      | 28       | 29    | 90    | 2.3%   |
| Debris on Roadway          | 73      | 84       | 109   | 266   | 6.8%   |
| Disabled Vehicle           | 637     | 551      | 722   | 1,910 | 48.9%  |
| Flooding                   | 0       | 0        | 14    | 14    | 0.4%   |
| Grass Fire                 | 2       | 1        | 2     | 5     | 0.1%   |
| Jack-Knife Tractor Trailer | 0       | 1        | 2     | 3     | 0.1%   |
| MultiVehicle Crash         | 143     | 147      | 196   | 486   | 12.4%  |
| Off Ramp Backup            | 0       | 1        | 0     | 1     | 0.0%   |
| Other                      | 2       | 4        | 4     | 10    | 0.3%   |
| Overturned Vehicle         | 10      | 6        | 6     | 22    | 0.6%   |
| PD/Med/Fire Activity       | 41      | 17       | 31    | 89    | 2.3%   |
| Police Activity            | 24      | 29       | 19    | 72    | 1.8%   |
| Rest Area                  | 4       | 0        | 3     | 7     | 0.2%   |
| Road Work - Emergency      | 3       | 4        | 1     | 8     | 0.2%   |
| Road Work - Scheduled      | 81      | 92       | 168   | 341   | 8.7%   |
| Single Vehicle Crash       | 39      | 59       | 79    | 177   | 4.5%   |
| Special Event              | 2       | 0        | 2     | 4     | 0.1%   |
| Test Incident              | 7       | 5        | 7     | 19    | 0.5%   |
| Unknown                    | 3       | 6        | 9     | 18    | 0.5%   |
| Vehicle Fire               | 7       | 7        | 11    | 25    | 0.6%   |
| Visibility                 | 24      | 12       | 11    | 47    | 1.2%   |
| Weather                    | 12      | 40       | 16    | 68    | 1.7%   |
| Total                      | 1,214   | 1,158    | 1,535 | 3,907 | 100.0% |