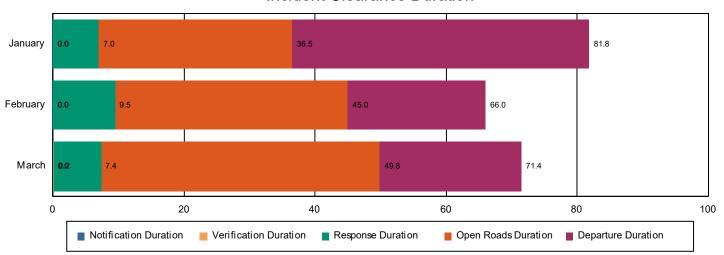

## **Incidents Overall Response**

|                                                                    | January | February | March | Total |
|--------------------------------------------------------------------|---------|----------|-------|-------|
| Events included in Performance Measures                            | 240     | 240      | 354   | 834   |
| Notification Duration (min.)*                                      | 0.0     | 0.0      | 0.0   | 0.0   |
| Verification Duration (min.)                                       | 0.0     | 0.0      | 0.2   | 0.1   |
| Response Duration (min.) [First Notification to First Arrival]     | 7.0     | 9.5      | 7.3   | 7.9   |
| Open Roads Duration (min.) [First Arrival to Travel Lanes Cleared] | 29.5    | 35.5     | 42.4  | 36.6  |
| Departure Duration (min.) [Travel Lanes Cleared to Last Departure] | 45.3    | 21.0     | 21.6  | 28.4  |
| Roadway Clearance Duration (min.) [First Notif to Travel Lanes     | 36.5    | 45.0     | 49.8  | 44.5  |
| Cleared]                                                           | 81.8    | 66.0     | 71.4  | 72.9  |

## **Incident Clearance Duration**

Open Roads Duration / Month

February

January

10

March