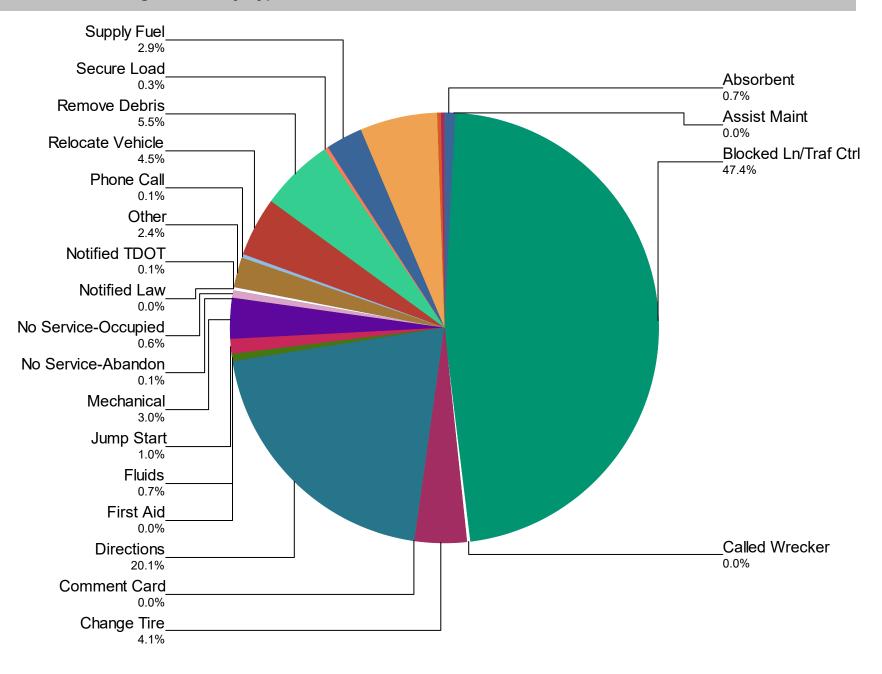

## Percentage of Activity Types for HELP Truck Activities in Current Quarter

| Activity Types for All Activities | January | February | March | Total | %      |
|-----------------------------------|---------|----------|-------|-------|--------|
| Absorbent                         | 4       | 17       | 18    | 39    | 0.7    |
| Assist Maint                      | 0       | 1        | 0     | 1     | 0.0    |
| Blocked Ln/Traf Ctrl              | 868     | 809      | 964   | 2,641 | 47.4   |
| Called Wrecker                    | 1       | 0        | 1     | 2     | 0.0    |
| Change Tire                       | 94      | 59       | 74    | 227   | 4.1    |
| Comment Card                      | 0       | 1        | 0     | 1     | 0.0    |
| Directions                        | 390     | 360      | 367   | 1,117 | 20.1   |
| First Aid                         | 1       | 1        | 0     | 2     | 0.0    |
| Fluids                            | 11      | 8        | 20    | 39    | 0.7    |
| Jump Start                        | 15      | 19       | 23    | 57    | 1.0    |
| Mechanical                        | 53      | 31       | 82    | 166   | 3.0    |
| No Service-Abandon                | 3       | 2        | 2     | 7     | 0.1    |
| No Service-Occupied               | 11      | 7        | 17    | 35    | 0.6    |
| Notified Law                      | 1       | 0        | 0     | 1     | 0.0    |
| Notified TDOT                     | 2       | 2        | 0     | 4     | 0.1    |
| Other                             | 46      | 34       | 52    | 132   | 2.4    |
| Phone Call                        | 2       | 2        | 4     | 8     | 0.1    |
| Relocate Vehicle                  | 84      | 73       | 93    | 250   | 4.5    |
| Remove Debris                     | 75      | 111      | 121   | 307   | 5.5    |
| Secure Load                       | 6       | 7        | 3     | 16    | 0.3    |
| Supply Fuel                       | 56      | 48       | 56    | 160   | 2.9    |
| Tag Abandoned                     | 112     | 108      | 100   | 320   | 5.7    |
| Transported                       | 1       | 0        | 2     | 3     | 0.1    |
| Unable to Locate                  | 5       | 7        | 4     | 16    | 0.3    |
| Welfare Check                     | 5       | 2        | 7     | 14    | 0.3    |
| Wrecker Towed                     | 0       | 0        | 1     | 1     | 0.0    |
| Total                             | 1,846   | 1,709    | 2,011 | 5,566 | 100.0% |