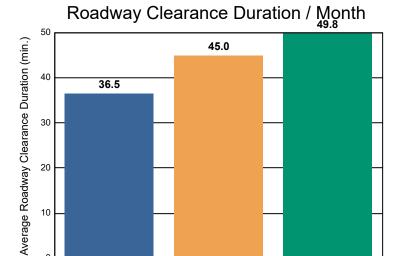

## **Incidents Overall Response**

|                                                                    | January | February | March | Total |
|--------------------------------------------------------------------|---------|----------|-------|-------|
| Events included in Performance Measures                            | 240     | 240      | 354   | 834   |
| Notification Duration (min.)*                                      | 0.0     | 0.0      | 0.0   | 0.0   |
| Verification Duration (min.)                                       | 0.0     | 0.0      | 0.2   | 0.1   |
| Response Duration (min.) [First Notification to First Arrival]     | 7.0     | 9.5      | 7.3   | 7.9   |
| Open Roads Duration (min.) [First Arrival to Travel Lanes Cleared] | 29.5    | 35.5     | 42.4  | 36.6  |
| Departure Duration (min.) [Travel Lanes Cleared to Last Departure] | 45.3    | 21.0     | 21.6  | 28.4  |
| Roadway Clearance Duration (min.) [First Notif to Travel Lanes     | 36.5    | 45.0     | 49.8  | 44.5  |
| Cleared]                                                           | 81.8    | 66.0     | 71.4  | 72.9  |

## Roadway Clearance Duration / Month