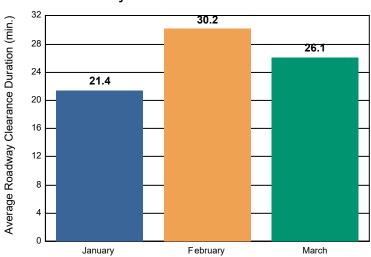

## **Incidents with HELP Truck Response**

|                                                                    | January | February | March | Total |
|--------------------------------------------------------------------|---------|----------|-------|-------|
| Events included in Performance Measures                            | 147     | 153      | 230   | 530   |
| Notification Duration (min.)                                       | 0.0     | 0.0      | 0.0   | 0.0   |
| Verification Duration (min.)                                       | 0.0     | 0.0      | 0.0   | 0.0   |
| Response Duration (min.) [First Notification to First Arrival]     | 5.4     | 5.9      | 5.0   | 5.4   |
| Open Roads Duration (min.) [First Arrival to Travel Lanes Cleared] | 16.0    | 24.3     | 21.0  | 20.6  |
| Departure Duration (min.) [Travel Lanes Cleared to Last Departure] | 42.4    | 21.8     | 23.1  | 28.2  |
| Roadway Clearance Duration (min.) [First Notif to Travel Lanes     | 21.4    | 30.2     | 26.1  | 26.0  |
| Cleared]                                                           | 63.8    | 51.9     | 49.2  | 54.2  |

## Roadway Clearance Duration / Month