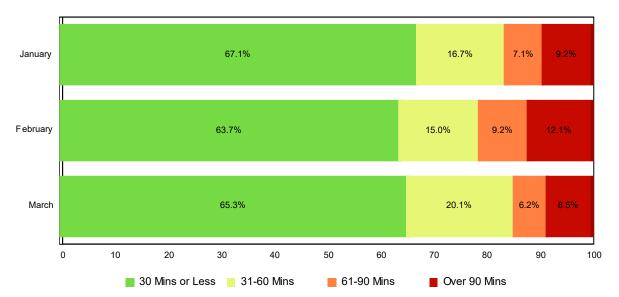

# **Lane Blockage Clearance Times - Overall**

| Month                | 30 Mins<br>or Less | 31-60<br>Mins | 61-90<br>Mins | Over 90<br>Mins | Total # of<br>Events |
|----------------------|--------------------|---------------|---------------|-----------------|----------------------|
| January              | 161                | 40            | 17            | 22              | 240                  |
| February             | 153                | 36            | 22            | 29              | 240                  |
| March                | 231                | 71            | 22            | 30              | 354                  |
| Total # of<br>Events | 545                | 147           | 61            | 81              | 834                  |