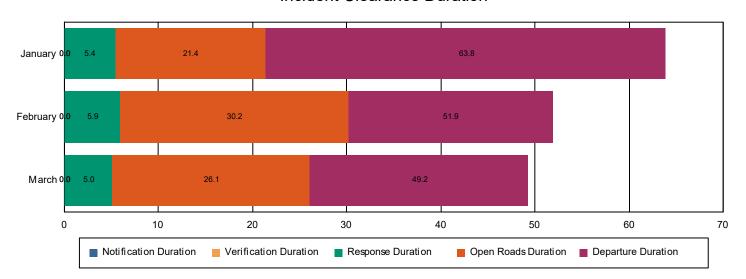

## **Incidents with HELP Truck Response**

|                                                                    | January | February | March | Total |
|--------------------------------------------------------------------|---------|----------|-------|-------|
| Events included in Performance Measures                            | 147     | 153      | 230   | 530   |
| Notification Duration (min.)                                       | 0.0     | 0.0      | 0.0   | 0.0   |
| Verification Duration (min.)                                       | 0.0     | 0.0      | 0.0   | 0.0   |
| Response Duration (min.) [First Notification to First Arrival]     | 5.4     | 5.9      | 5.0   | 5.4   |
| Open Roads Duration (min.) [First Arrival to Travel Lanes Cleared] | 16.0    | 24.3     | 21.0  | 20.6  |
| Departure Duration (min.) [Travel Lanes Cleared to Last Departure] | 42.4    | 21.8     | 23.1  | 28.2  |
| Roadway Clearance Duration (min.) [First Notif to Travel Lanes     | 21.4    | 30.2     | 26.1  | 26.0  |
| Cleared]                                                           | 63.8    | 51.9     | 49.2  | 54.2  |

#### **Incident Clearance Duration**