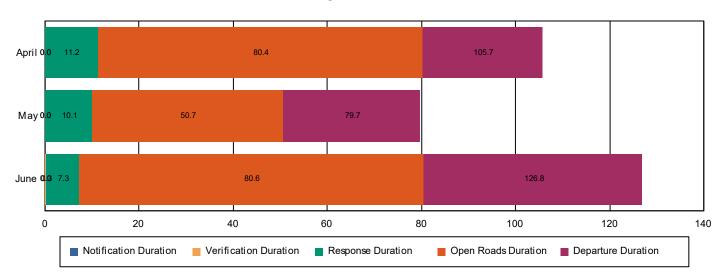

#### **Incident Clearance Duration**

#### **Incidents without HELP Truck Response**

|                                                                    | April | May  | June  | Total |
|--------------------------------------------------------------------|-------|------|-------|-------|
| Events included in Performance Measures                            | 97    | 116  | 148   | 361   |
| Notification Duration (min.)                                       | 0.0   | 0.0  | 0.0   | 0.0   |
| Verification Duration (min.)                                       | 0.0   | 0.0  | 0.3   | 0.1   |
| Response Duration (min.) [First Notification to First Arrival]     | 11.2  | 10.1 | 7.0   | 9.0   |
| Open Roads Duration (min.) [First Arrival to Travel Lanes Cleared] | 69.2  | 40.6 | 73.3  | 61.9  |
| Departure Duration (min.) [Travel Lanes Cleared to Last Departure] | 25.4  | 29.0 | 46.2  | 35.4  |
| Roadway Clearance Duration (min.) [First Notif to Travel Lanes     | 80.4  | 50.7 | 80.6  | 71.1  |
| Cleared]                                                           | 105.7 | 79.7 | 126.8 | 106.5 |