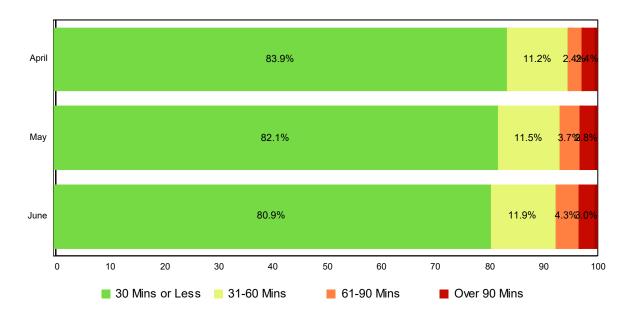

## **Lane Blockage Clearance Times - with HELP Truck Response**

| Month                | 30 Mins<br>or Less | 31-60<br>Mins | 61-90<br>Mins | Over 90<br>Mins | Total # of<br>Events |
|----------------------|--------------------|---------------|---------------|-----------------|----------------------|
| April                | 172                | 23            | 5             | 5               | 205                  |
| May                  | 179                | 25            | 8             | 6               | 218                  |
| June                 | 190                | 28            | 10            | 7               | 235                  |
| Total # of<br>Events | 541                | 76            | 23            | 18              | 658                  |