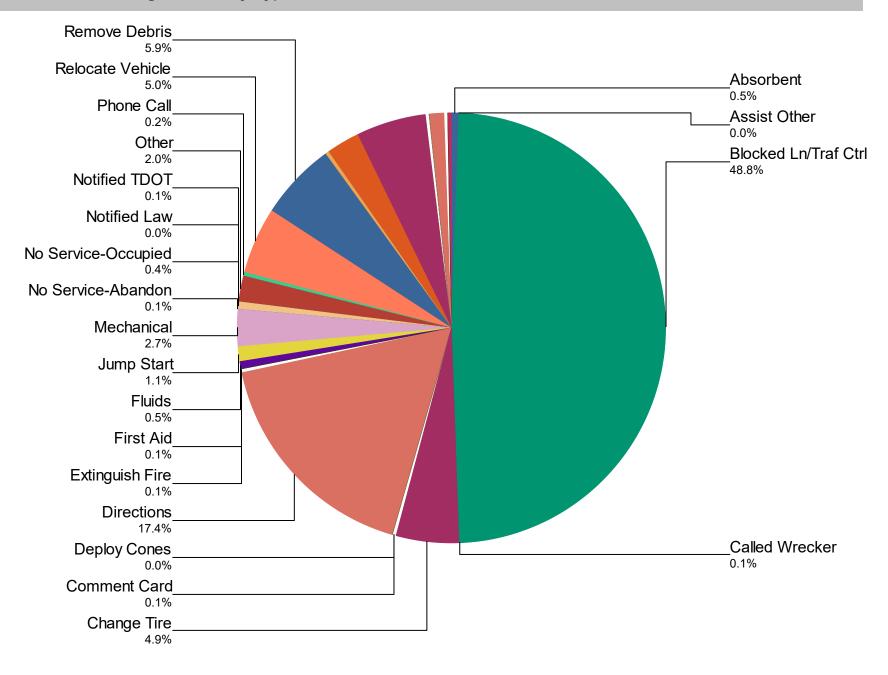

#### Percentage of Activity Types for HELP Truck Activities in Current Quarter

| activity Types for All Activities | April | May   | June  | Total | %    |
|-----------------------------------|-------|-------|-------|-------|------|
| Absorbent                         | 13    | 12    | 12    | 37    | 0.5  |
| Assist Other                      | 0     | 1     | 0     | 1     | 0.0  |
| Blocked Ln/Traf Ctrl              | 1,052 | 1,061 | 1,211 | 3,324 | 48.8 |
| Called Wrecker                    | 1     | 1     | 3     | 5     | 0.1  |
| Change Tire                       | 109   | 114   | 110   | 333   | 4.9  |
| Comment Card                      | 1     | 2     | 2     | 5     | 0.1  |
| Deploy Cones                      | 0     | 1     | 0     | 1     | 0.0  |
| Directions                        | 334   | 418   | 436   | 1,188 | 17.4 |
| Extinguish Fire                   | 1     | 2     | 1     | 4     | 0.1  |
| First Aid                         | 3     | 3     | 1     | 7     | 0.1  |
| Fluids                            | 6     | 14    | 16    | 36    | 0.5  |
| Jump Start                        | 20    | 33    | 25    | 78    | 1.1  |
| Mechanical                        | 60    | 62    | 64    | 186   | 2.7  |
| No Service-Abandon                | 0     | 1     | 6     | 7     | 0.1  |
| No Service-Occupied               | 4     | 16    | 7     | 27    | 0.4  |
| Notified Law                      | 0     | 2     | 1     | 3     | 0.0  |
| Notified TDOT                     | 0     | 3     | 3     | 6     | 0.1  |
| Other                             | 41    | 58    | 34    | 133   | 2.0  |
| Phone Call                        | 3     | 1     | 7     | 11    | 0.2  |
| Relocate Vehicle                  | 105   | 121   | 116   | 342   | 5.0  |
| Remove Debris                     | 137   | 121   | 146   | 404   | 5.9  |
| Secure Load                       | 3     | 3     | 7     | 13    | 0.2  |
| Slow Roll                         | 3     | 4     | 0     | 7     | 0.1  |
| Supply Fuel                       | 72    | 49    | 54    | 175   | 2.6  |
| Tag Abandoned                     | 116   | 116   | 127   | 359   | 5.3  |
| Transported                       | 0     | 2     | 4     | 6     | 0.1  |
| Unable to Locate                  | 3     | 2     | 7     | 12    | 0.2  |
| Welfare Check                     | 23    | 13    | 42    | 78    | 1.1  |
| Wrecker Towed                     | 0     | 0     | 3     | 3     | 0.0  |
| Wrong Truck                       | 0     | 9     | 18    | 27    | 0.4  |
|                                   |       |       |       |       |      |