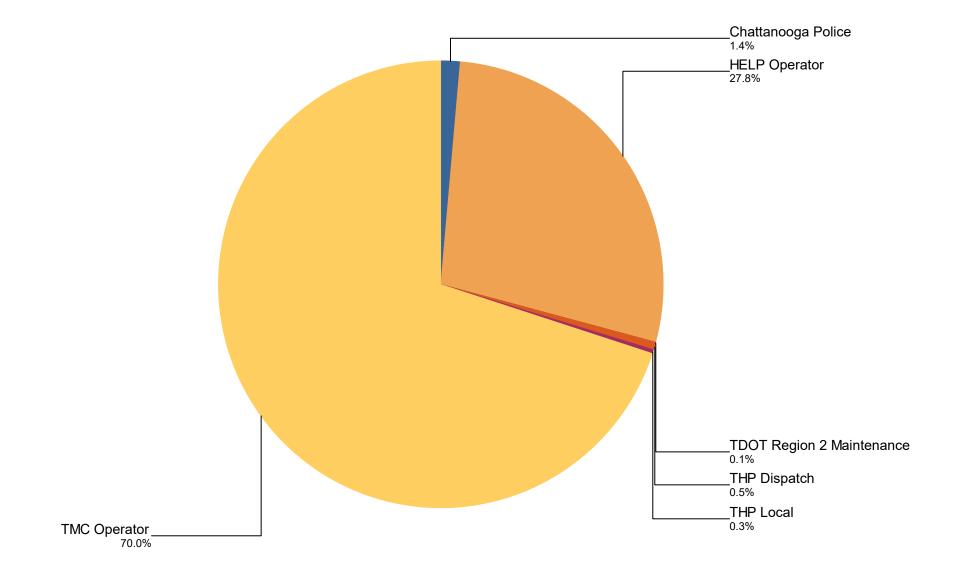

## **Incidents by Detection Source**

| Notifier Agency           | April | Мау   | June  | Total | %      |
|---------------------------|-------|-------|-------|-------|--------|
| Chattanooga Police        | 18    | 14    | 33    | 65    | 1.4    |
| HELP Operator             | 414   | 446   | 445   | 1,305 | 27.8   |
| TDOT Region 2 Maintenance | 1     | 0     | 3     | 4     | 0.1    |
| THP Dispatch              | 2     | 13    | 9     | 24    | 0.5    |
| THP Local                 | 4     | 2     | 6     | 12    | 0.3    |
| TMC Operator              | 999   | 1,001 | 1,289 | 3,289 | 70.0   |
| Total                     | 1,438 | 1,476 | 1,785 | 4,699 | 100.0% |