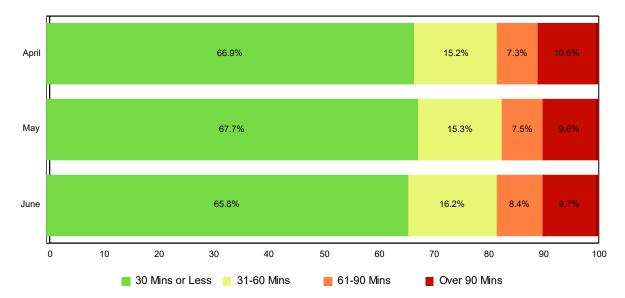

## **Lane Blockage Clearance Times - Overall**

| Month                | 30 Mins or Less | 31-60<br>Mins | 61-90<br>Mins | Over 90<br>Mins | Total # of<br>Events |
|----------------------|-----------------|---------------|---------------|-----------------|----------------------|
| April                | 202             | 46            | 22            | 32              | 302                  |
| May                  | 226             | 51            | 25            | 32              | 334                  |
| June                 | 252             | 62            | 32            | 37              | 383                  |
| Total # of<br>Events | 680             | 159           | 79            | 101             | 1,019                |