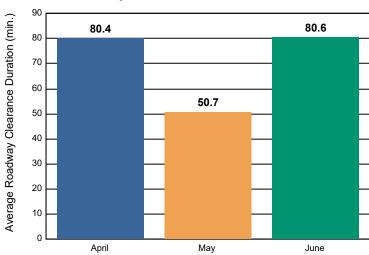

## Roadway Clearance Duration / Month

#### **Incidents without HELP Truck Response**

|                                                                    | April | May  | June  | Total |
|--------------------------------------------------------------------|-------|------|-------|-------|
| Events included in Performance Measures                            | 97    | 116  | 148   | 361   |
| Notification Duration (min.)                                       | 0.0   | 0.0  | 0.0   | 0.0   |
| Verification Duration (min.)                                       | 0.0   | 0.0  | 0.3   | 0.1   |
| Response Duration (min.) [First Notification to First Arrival]     | 11.2  | 10.1 | 7.0   | 9.0   |
| Open Roads Duration (min.) [First Arrival to Travel Lanes Cleared] | 69.2  | 40.6 | 73.3  | 61.9  |
| Departure Duration (min.) [Travel Lanes Cleared to Last Departure] | 25.4  | 29.0 | 46.2  | 35.4  |
| Roadway Clearance Duration (min.) [First Notif to Travel Lanes     | 80.4  | 50.7 | 80.6  | 71.1  |
| Cleared]                                                           | 105.7 | 79.7 | 126.8 | 106.5 |