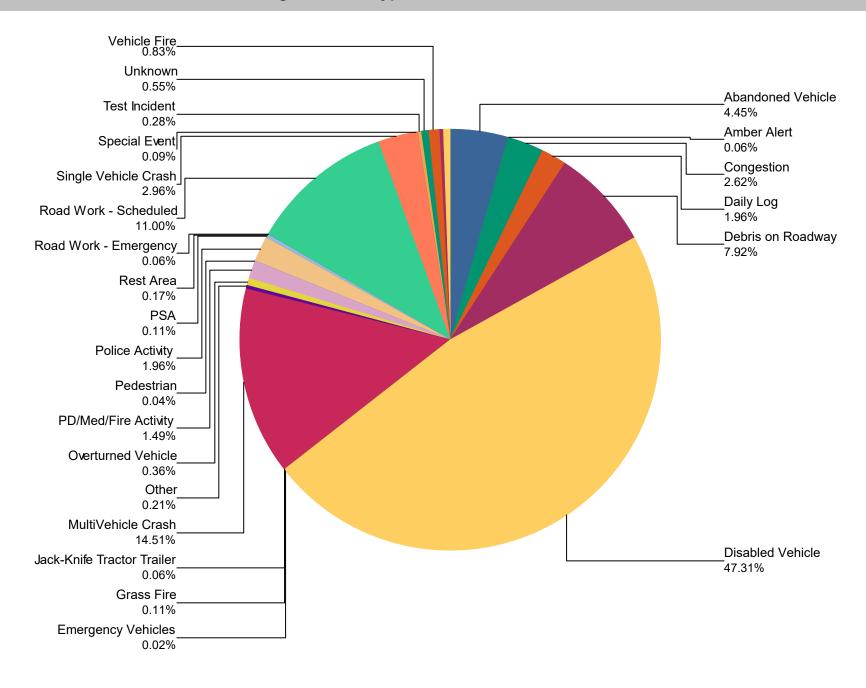

#### **Percentage of Event Types for All Events in Current Quarter**

| From t Trumps for All From to | Anvil | Mov   | luna  | Total | %        |
|-------------------------------|-------|-------|-------|-------|----------|
| Event Types for All Events    | April | Мау   | June  | Total | <b>%</b> |
| Abandoned Vehicle             | 65    | 65    | 79    | 209   | 4.4%     |
| Amber Alert                   | 0     | 1     | 2     | 3     | 0.1%     |
| Congestion                    | 31    | 37    | 55    | 123   | 2.6%     |
| Daily Log                     | 30    | 31    | 31    | 92    | 2.0%     |
| Debris on Roadway             | 117   | 113   | 142   | 372   | 7.9%     |
| Disabled Vehicle              | 693   | 712   | 818   | 2,223 | 47.3%    |
| Emergency Vehicles            | 0     | 1     | 0     | 1     | 0.0%     |
| Grass Fire                    | 1     | 2     | 2     | 5     | 0.1%     |
| Jack-Knife Tractor Trailer    | 0     | 1     | 2     | 3     | 0.1%     |
| MultiVehicle Crash            | 199   | 227   | 256   | 682   | 14.5%    |
| Other                         | 4     | 2     | 4     | 10    | 0.2%     |
| Overturned Vehicle            | 8     | 1     | 8     | 17    | 0.4%     |
| PD/Med/Fire Activity          | 21    | 26    | 23    | 70    | 1.5%     |
| Pedestrian                    | 0     | 1     | 1     | 2     | 0.0%     |
| Police Activity               | 28    | 30    | 34    | 92    | 2.0%     |
| PSA                           | 2     | 1     | 2     | 5     | 0.1%     |
| Rest Area                     | 4     | 1     | 3     | 8     | 0.2%     |
| Road Work - Emergency         | 2     | 1     | 0     | 3     | 0.1%     |
| Road Work - Scheduled         | 157   | 143   | 217   | 517   | 11.0%    |
| Single Vehicle Crash          | 50    | 37    | 52    | 139   | 3.0%     |
| Special Event                 | 0     | 2     | 2     | 4     | 0.1%     |
| Test Incident                 | 5     | 5     | 3     | 13    | 0.3%     |
| Unknown                       | 5     | 16    | 5     | 26    | 0.6%     |
| Vehicle Fire                  | 7     | 13    | 19    | 39    | 0.8%     |
| Visibility                    | 6     | 2     | 6     | 14    | 0.3%     |
| Weather                       | 3     | 5     | 19    | 27    | 0.6%     |
| Total                         | 1,438 | 1,476 | 1,785 | 4,699 | 100.0%   |