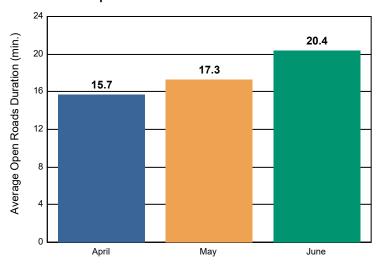

#### Open Roads Duration / Month

#### **Incidents with HELP Truck Response**

|                                                                    | April | May  | June | Total |
|--------------------------------------------------------------------|-------|------|------|-------|
| Events included in Performance Measures                            | 205   | 218  | 235  | 658   |
| Notification Duration (min.)                                       | 0.0   | 0.0  | 0.0  | 0.0   |
| Verification Duration (min.)                                       | 0.0   | 0.0  | 0.0  | 0.0   |
| Response Duration (min.) [First Notification to First Arrival]     | 6.9   | 5.8  | 6.6  | 6.5   |
| Open Roads Duration (min.) [First Arrival to Travel Lanes Cleared] | 15.7  | 17.3 | 20.4 | 17.9  |
| Departure Duration (min.) [Travel Lanes Cleared to Last Departure] | 21.6  | 31.1 | 26.3 | 26.4  |
| Roadway Clearance Duration (min.) [First Notif to Travel Lanes     | 22.6  | 23.1 | 27.0 | 24.3  |
| Cleared]                                                           | 44.2  | 54.2 | 53.3 | 50.8  |