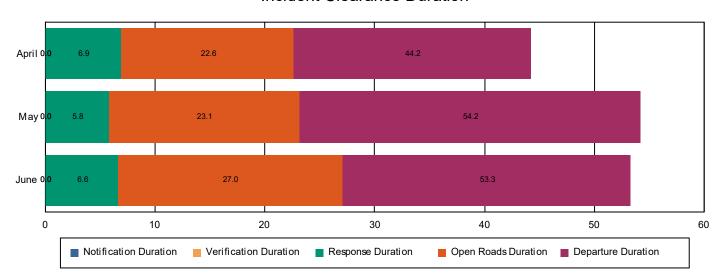

#### **Incident Clearance Duration**

#### **Incidents with HELP Truck Response**

|                                                                    | April | May  | June | Total |
|--------------------------------------------------------------------|-------|------|------|-------|
| Events included in Performance Measures                            | 205   | 218  | 235  | 658   |
| Notification Duration (min.)                                       | 0.0   | 0.0  | 0.0  | 0.0   |
| Verification Duration (min.)                                       | 0.0   | 0.0  | 0.0  | 0.0   |
| Response Duration (min.) [First Notification to First Arrival]     | 6.9   | 5.8  | 6.6  | 6.5   |
| Open Roads Duration (min.) [First Arrival to Travel Lanes Cleared] | 15.7  | 17.3 | 20.4 | 17.9  |
| Departure Duration (min.) [Travel Lanes Cleared to Last Departure] | 21.6  | 31.1 | 26.3 | 26.4  |
| Roadway Clearance Duration (min.) [First Notif to Travel Lanes     | 22.6  | 23.1 | 27.0 | 24.3  |
| Cleared]                                                           | 44.2  | 54.2 | 53.3 | 50.8  |