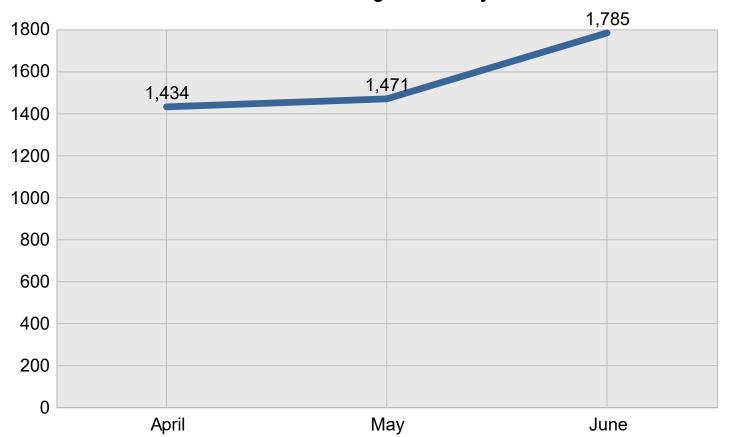

# Quarterly Performance Measures Report



**Includes All Responders** 

Reporting Period: April 1, 2021 to June 30, 2021

#### Region 2

Created on: March 28, 2022 3:20 pm County: All Counties Report Template version 2.0

**Total Incidents Managed This Quarter:** 4,690

#### **Incidents Managed**

#### **Incidents Managed - Monthly**



### **Performance Measures Summary**

#### **Incidents Overall Response**

|                                                                    | April | May  | June | Total |
|--------------------------------------------------------------------|-------|------|------|-------|
| Events included in Performance Measures                            | 302   | 334  | 383  | 1,019 |
| Notification Duration (min.)*                                      | 0.0   | 0.0  | 0.0  | 0.0   |
| Verification Duration (min.)                                       | 0.0   | 0.0  | 0.1  | 0.0   |
| Response Duration (min.) [First Notification to First Arrival]     | 7.8   | 6.8  | 6.7  | 7.1   |
| Open Roads Duration (min.) [First Arrival to Travel Lanes Cleared] | 26.3  | 22.4 | 34.4 | 28.0  |
| Departure Dura