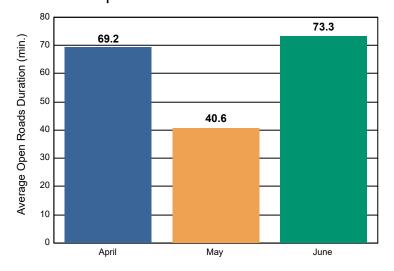

## Open Roads Duration / Month

#### **Incidents without HELP Truck Response**

|                                                                    | April | May  | June  | Total |
|--------------------------------------------------------------------|-------|------|-------|-------|
| Events included in Performance Measures                            | 97    | 116  | 148   | 361   |
| Notification Duration (min.)                                       | 0.0   | 0.0  | 0.0   | 0.0   |
| Verification Duration (min.)                                       | 0.0   | 0.0  | 0.3   | 0.1   |
| Response Duration (min.) [First Notification to First Arrival]     | 11.2  | 10.1 | 7.0   | 9.0   |
| Open Roads Duration (min.) [First Arrival to Travel Lanes Cleared] | 69.2  | 40.6 | 73.3  | 61.9  |
| Departure Duration (min.) [Travel Lanes Cleared to Last Departure] | 25.4  | 29.0 | 46.2  | 35.4  |
| Roadway Clearance Duration (min.) [First Notif to Travel Lanes     | 80.4  | 50.7 | 80.6  | 71.1  |
| Cleared]                                                           | 105.7 | 79.7 | 126.8 | 106.5 |