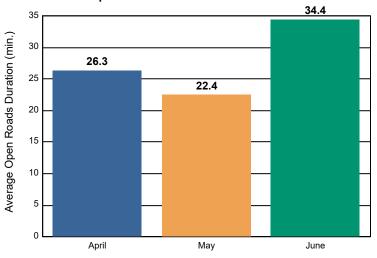

#### **Incidents Overall Response**

|                                                                    | April | May  | June | Total |
|--------------------------------------------------------------------|-------|------|------|-------|
| Events included in Performance Measures                            | 302   | 334  | 383  | 1,019 |
| Notification Duration (min.)*                                      | 0.0   | 0.0  | 0.0  | 0.0   |
| Verification Duration (min.)                                       | 0.0   | 0.0  | 0.1  | 0.0   |
| Response Duration (min.) [First Notification to First Arrival]     | 7.8   | 6.8  | 6.7  | 7.1   |
| Open Roads Duration (min.) [First Arrival to Travel Lanes Cleared] | 26.3  | 22.4 | 34.4 | 28.0  |
| Departure Duration (min.) [Travel Lanes Cleared to Last Departure] | 22.3  | 30.6 | 31.6 | 28.5  |
| Roadway Clearance Duration (min.) [First Notif to Travel Lanes     | 34.1  | 29.2 | 41.2 | 35.1  |
| Cleared]                                                           | 56.4  | 59.8 | 72.8 | 63.6  |

#### Open Roads Duration / Month