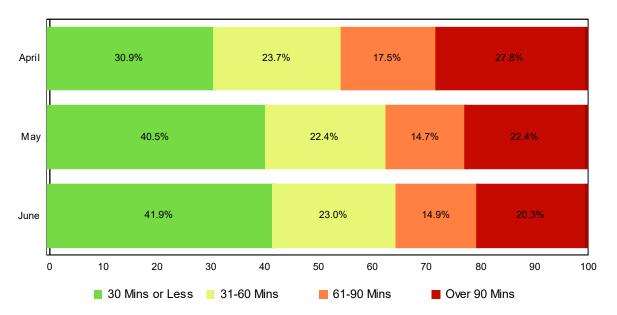

## **Lane Blockage Clearance Times - Overall**

| Month                | 30 Mins or Less | 31-60<br>Mins | 61-90<br>Mins | Over 90<br>Mins | Total # of<br>Events |
|----------------------|-----------------|---------------|---------------|-----------------|----------------------|
| April                | 202             | 46            | 22            | 32              | 302                  |
| May                  | 226             | 51            | 25            | 32              | 334                  |
| June                 | 252             | 62            | 32            | 37              | 383                  |
| Total # of<br>Events | 680             | 159           | 79            | 101             | 1,019                |