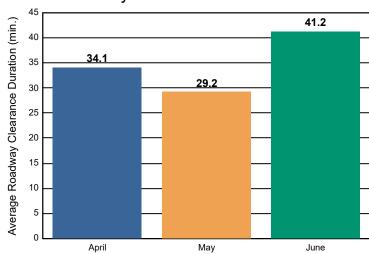

#### **Incidents Overall Response**

|                                                                    | April | May  | June | Total |
|--------------------------------------------------------------------|-------|------|------|-------|
| Events included in Performance Measures                            | 302   | 334  | 383  | 1,019 |
| Notification Duration (min.)*                                      | 0.0   | 0.0  | 0.0  | 0.0   |
| Verification Duration (min.)                                       | 0.0   | 0.0  | 0.1  | 0.0   |
| Response Duration (min.) [First Notification to First Arrival]     | 7.8   | 6.8  | 6.7  | 7.1   |
| Open Roads Duration (min.) [First Arrival to Travel Lanes Cleared] | 26.3  | 22.4 | 34.4 | 28.0  |
| Departure Duration (min.) [Travel Lanes Cleared to Last Departure] | 22.3  | 30.6 | 31.6 | 28.5  |
| Roadway Clearance Duration (min.) [First Notif to Travel Lanes     | 34.1  | 29.2 | 41.2 | 35.1  |
| Cleared]                                                           | 56.4  | 59.8 | 72.8 | 63.6  |

## Roadway Clearance Duration / Month

### Roadway Clearance Duration / Month