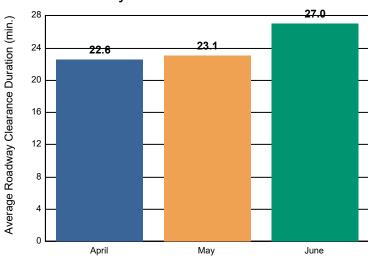

### Roadway Clearance Duration / Month

#### **Incidents with HELP Truck Response**

|                                                                    | April | May  | June | Total |
|--------------------------------------------------------------------|-------|------|------|-------|
| Events included in Performance Measures                            | 205   | 218  | 235  | 658   |
| Notification Duration (min.)                                       | 0.0   | 0.0  | 0.0  | 0.0   |
| Verification Duration (min.)                                       | 0.0   | 0.0  | 0.0  | 0.0   |
| Response Duration (min.) [First Notification to First Arrival]     | 6.9   | 5.8  | 6.6  | 6.5   |
| Open Roads Duration (min.) [First Arrival to Travel Lanes Cleared] | 15.7  | 17.3 | 20.4 | 17.9  |
| Departure Duration (min.) [Travel Lanes Cleared to Last Departure] | 21.6  | 31.1 | 26.3 | 26.4  |
| Roadway Clearance Duration (min.) [First Notif to Travel Lanes     | 22.6  | 23.1 | 27.0 | 24.3  |
| Cleared]                                                           | 44.2  | 54.2 | 53.3 | 50.8  |