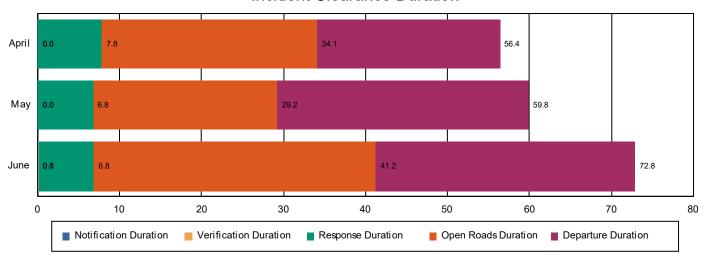

#### **Incidents Overall Response**

|                                                                    | April | May  | June | Total |
|--------------------------------------------------------------------|-------|------|------|-------|
| Events included in Performance Measures                            | 302   | 334  | 383  | 1,019 |
| Notification Duration (min.)*                                      | 0.0   | 0.0  | 0.0  | 0.0   |
| Verification Duration (min.)                                       | 0.0   | 0.0  | 0.1  | 0.0   |
| Response Duration (min.) [First Notification to First Arrival]     | 7.8   | 6.8  | 6.7  | 7.1   |
| Open Roads Duration (min.) [First Arrival to Travel Lanes Cleared] | 26.3  | 22.4 | 34.4 | 28.0  |
| Departure Duration (min.) [Travel Lanes Cleared to Last Departure] | 22.3  | 30.6 | 31.6 | 28.5  |
| Roadway Clearance Duration (min.) [First Notif to Travel Lanes     | 34.1  | 29.2 | 41.2 | 35.1  |
| Cleared]                                                           | 56.4  | 59.8 | 72.8 | 63.6  |

#### **Incident Clearance Duration**