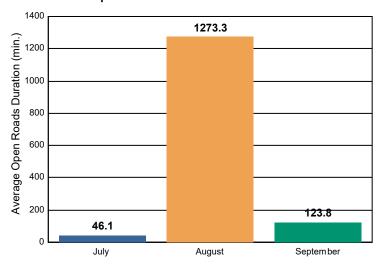

## Open Roads Duration / Month

## **Incidents with HELP Truck Response**

|                                                                    | July | August  | September | Total |
|--------------------------------------------------------------------|------|---------|-----------|-------|
| Events included in Performance Measures                            | 238  | 254     | 213       | 705   |
| Notification Duration (min.)                                       | 0.0  | 0.0     | 0.0       | 0.0   |
| Verification Duration (min.)                                       | 0.0  | 0.0     | 0.0       | 0.0   |
| Response Duration (min.) [First Notification to First Arrival]     | 11.9 | 6.4     | 4.1       | 7.5   |
| Open Roads Duration (min.) [First Arrival to Travel Lanes Cleared] | 46.1 | 1,273.3 | 123.8     | 513.2 |
| Departure Duration (min.) [Travel Lanes Cleared to Last Departure] | 25.4 | 36.2    | 32.3      | 31.4  |
| Roadway Clearance Duration (min.) [First Notif to Travel Lanes     | 58.0 | 1,279.7 | 127.9     | 520.7 |
| Cleared]                                                           | 83.5 | 1,315.9 | 160.2     | 552.1 |