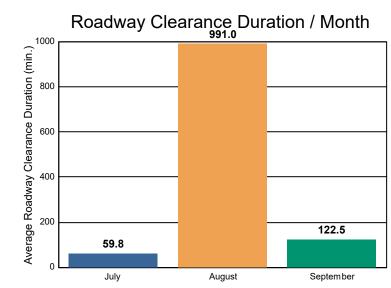

## **Incidents Overall Response**

|                                                                    | July | August  | September | Total |
|--------------------------------------------------------------------|------|---------|-----------|-------|
| Events included in Performance Measures                            | 354  | 378     | 338       | 1,070 |
| Notification Duration (min.)*                                      | 0.0  | 0.0     | 0.0       | 0.0   |
| Verification Duration (min.)                                       | 0.0  | 0.0     | 0.1       | 0.0   |
| Response Duration (min.) [First Notification to First Arrival]     | 12.0 | 8.4     | 9.0       | 9.7   |
| Open Roads Duration (min.) [First Arrival to Travel Lanes Cleared] | 47.9 | 982.6   | 113.5     | 409.3 |
| Departure Duration (min.) [Travel Lanes Cleared to Last Departure] | 28.9 | 42.8    | 31.8      | 34.9  |
| Roadway Clearance Duration (min.) [First Notif to Travel Lanes     | 59.8 | 991.0   | 122.5     | 419.1 |
| Cleared]                                                           | 88.7 | 1,033.8 | 154.4     | 453.9 |

## Roadway Clearance Duration / Month