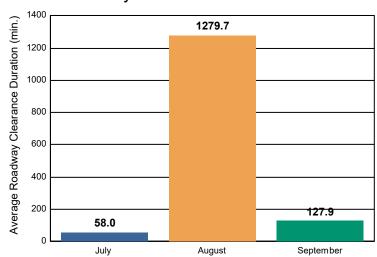

## Roadway Clearance Duration / Month

## **Incidents with HELP Truck Response**

|                                                                    | July | August  | September | Total |
|--------------------------------------------------------------------|------|---------|-----------|-------|
| Events included in Performance Measures                            | 238  | 254     | 213       | 705   |
| Notification Duration (min.)                                       | 0.0  | 0.0     | 0.0       | 0.0   |
| Verification Duration (min.)                                       | 0.0  | 0.0     | 0.0       | 0.0   |
| Response Duration (min.) [First Notification to First Arrival]     | 11.9 | 6.4     | 4.1       | 7.5   |
| Open Roads Duration (min.) [First Arrival to Travel Lanes Cleared] | 46.1 | 1,273.3 | 123.8     | 513.2 |
| Departure Duration (min.) [Travel Lanes Cleared to Last Departure] | 25.4 | 36.2    | 32.3      | 31.4  |
| Roadway Clearance Duration (min.) [First Notif to Travel Lanes     | 58.0 | 1,279.7 | 127.9     | 520.7 |
| Cleared]                                                           | 83.5 | 1,315.9 | 160.2     | 552.1 |