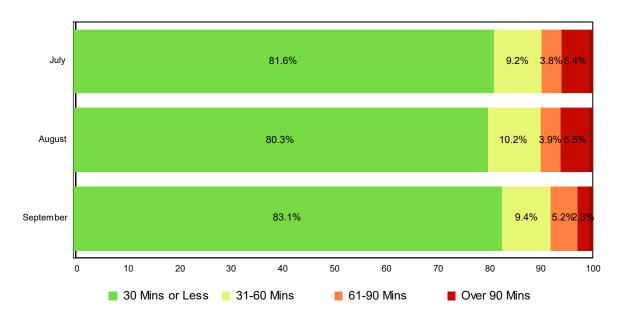

## **Lane Blockage Clearance Times - without HELP Truck Response**

| Month                | 30 Mins<br>or Less | 31-60<br>Mins | 61-90<br>Mins | Over 90<br>Mins | Total # of<br>Events |
|----------------------|--------------------|---------------|---------------|-----------------|----------------------|
| July                 | 48                 | 27            | 13            | 29              | 117                  |
| August               | 40                 | 32            | 20            | 32              | 124                  |
| September            | 49                 | 28            | 15            | 33              | 125                  |
| Total # of<br>Events | 137                | 87            | 48            | 94              | 366                  |