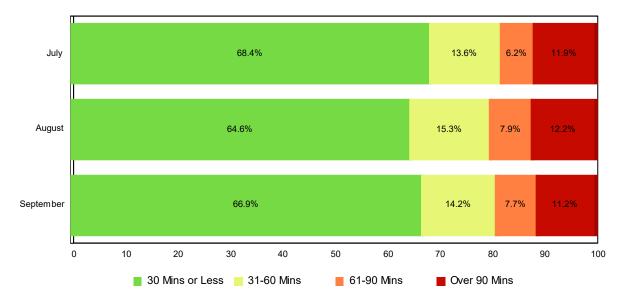

# **Lane Blockage Clearance Times - Overall**

| Month                | 30 Mins or Less | 31-60<br>Mins | 61-90<br>Mins | Over 90<br>Mins | Total # of<br>Events |
|----------------------|-----------------|---------------|---------------|-----------------|----------------------|
| July                 | 242             | 48            | 22            | 42              | 354                  |
| August               | 244             | 58            | 30            | 46              | 378                  |
| September            | 226             | 48            | 26            | 38              | 338                  |
| Total # of<br>Events | 712             | 154           | 78            | 126             | 1,070                |