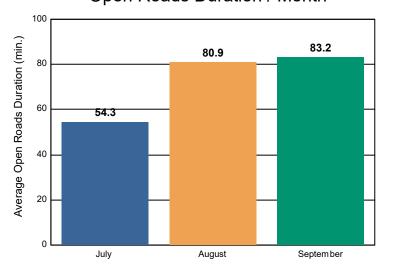

## Open Roads Duration / Month

## **Incidents without HELP Truck Response**

|                                                                    | July  | August | September | Total |
|--------------------------------------------------------------------|-------|--------|-----------|-------|
| Events included in Performance Measures                            | 116   | 124    | 125       | 365   |
| Notification Duration (min.)                                       | 0.0   | 0.0    | 0.0       | 0.0   |
| Verification Duration (min.)                                       | 0.0   | 0.0    | 0.2       | 0.1   |
| Response Duration (min.) [First Notification to First Arrival]     | 12.1  | 14.7   | 23.3      | 16.8  |
| Open Roads Duration (min.) [First Arrival to Travel Lanes Cleared] | 54.3  | 80.9   | 83.2      | 73.9  |
| Departure Duration (min.) [Travel Lanes Cleared to Last Departure] | 41.6  | 63.3   | 30.6      | 46.1  |
| Roadway Clearance Duration (min.) [First Notif to Travel Lanes     | 66.5  | 95.6   | 106.6     | 90.8  |
| Cleared]                                                           | 108.0 | 159.0  | 137.2     | 136.9 |