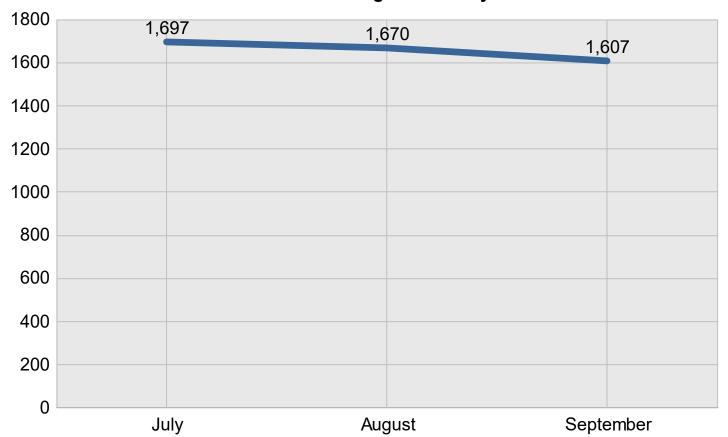

### **Incidents Managed**

## **Percentage of Event Types for All Events in Current Quarter**

| Event Types for All Events | July  | August | September | Total | %      |
|----------------------------|-------|--------|-----------|-------|--------|
| Abandoned Vehicle          | 75    | 53     | 53        | 181   | 3.6%   |
| Amber Alert                | 0     | 1      | 0         | 1     | 0.0%   |
| Congestion                 | 46    | 15     | 27        | 88    | 1.8%   |
| Daily Log                  | 32    | 30     | 31        | 93    | 1.9%   |
| Debris on Roadway          | 123   | 150    | 128       | 401   | 8.1%   |
| Disabled Vehicle           | 808   | 764    | 772       | 2,344 | 47.1%  |
| Emergency Vehicles         | 0     | 2      | 0         | 2     | 0.0%   |
| Flooding                   | 0     | 0      | 1         | 1     | 0.0%   |
| Grass Fire                 | 0     | 0      | 1         | 1     | 0.0%   |
| Jack-Knife Tractor Trailer | 3     | 1      | 2         | 6     | 0.1%   |
| MultiVehicle Crash         | 223   | 200    | 215       | 638   | 12.8%  |
| Off Ramp Backup            | 0     | 0      | 1         | 1     | 0.0%   |
| Other                      | 4     | 3      | 4         | 11    | 0.2%   |
| Overturned Vehicle         | 5     | 15     | 9         | 29    | 0.6%   |
| PD/Med/Fire Activity       | 10    | 4      | 7         | 21    | 0.4%   |
| Pedestrian                 | 2     | 2      | 0         | 4     | 0.1%   |
| Police Activity            | 62    | 70     | 58        | 190   | 3.8%   |
| PSA                        | 4     | 2      | 0         | 6     | 0.1%   |
| Rest Area                  | 0     | 0      | 1         | 1     | 0.0%   |
| Road Work - Emergency      | 2     | 4      | 4         | 10    | 0.2%   |
| Road Work - Scheduled      | 206   | 249    | 199       | 654   | 13.1%  |
| Single Vehicle Crash       | 48    | 60     | 58        | 166   | 3.3%   |
| Special Event              | 0     | 1      | 2         | 3     | 0.1%   |
| Test Incident              | 5     | 2      | 6         | 13    | 0.3%   |
| Traffic Signal Dark        | 0     | 0      | 1         | 1     | 0.0%   |
| Unknown                    | 6     | 4      | 7         | 17    | 0.3%   |
| Vehicle Fire               | 16    | 14     | 4         | 34    | 0.7%   |
| Visibility                 | 3     | 8      | 5         | 16    | 0.3%   |
| Weather                    | 13    | 14     | 10        | 37    | 0.7%   |
| Wrong Way Driver           | 1     | 2      | 1         | 4     | 0.1%   |
| Total                      | 1,697 | 1,670  | 1,607     | 4,974 | 100.0% |

# **Incidents by Detection Source**

| Notifier Agency           | July  | August | September | Total | %      |
|---------------------------|-------|--------|-----------|-------|--------|
| Chattanooga Police        | 22    | 32     | 8         | 62    | 1.2    |
| HELP Operator             | 475   | 503    | 423       | 1,401 | 28.2   |
| TDOT Region 2 Maintenance | 2     | 2      | 4         | 8     | 0.2    |
| THP Dispatch              | 10    | 14     | 13        | 37    | 0.7    |
| THP Local                 | 5     | 3      | 2         | 10    | 0.2    |
| TMC Operator              | 1,183 | 1,116  | 1,157     | 3,456 | 69.5   |
| Total                     | 1,697 | 1,670  | 1,607     | 4,974 | 100.0% |