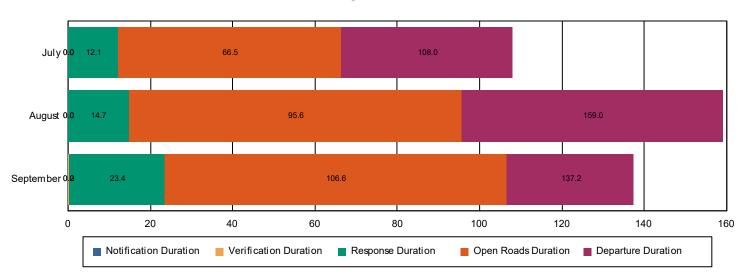

#### **Incident Clearance Duration**

## **Incidents without HELP Truck Response**

|                                                                    | July  | August | September | Total |
|--------------------------------------------------------------------|-------|--------|-----------|-------|
| Events included in Performance Measures                            | 116   | 124    | 125       | 365   |
| Notification Duration (min.)                                       | 0.0   | 0.0    | 0.0       | 0.0   |
| Verification Duration (min.)                                       | 0.0   | 0.0    | 0.2       | 0.1   |
| Response Duration (min.) [First Notification to First Arrival]     | 12.1  | 14.7   | 23.3      | 16.8  |
| Open Roads Duration (min.) [First Arrival to Travel Lanes Cleared] | 54.3  | 80.9   | 83.2      | 73.9  |
| Departure Duration (min.) [Travel Lanes Cleared to Last Departure] | 41.6  | 63.3   | 30.6      | 46.1  |
| Roadway Clearance Duration (min.) [First Notif to Travel Lanes     | 66.5  | 95.6   | 106.6     | 90.8  |
| Cleared]                                                           | 108.0 | 159.0  | 137.2     | 136.9 |