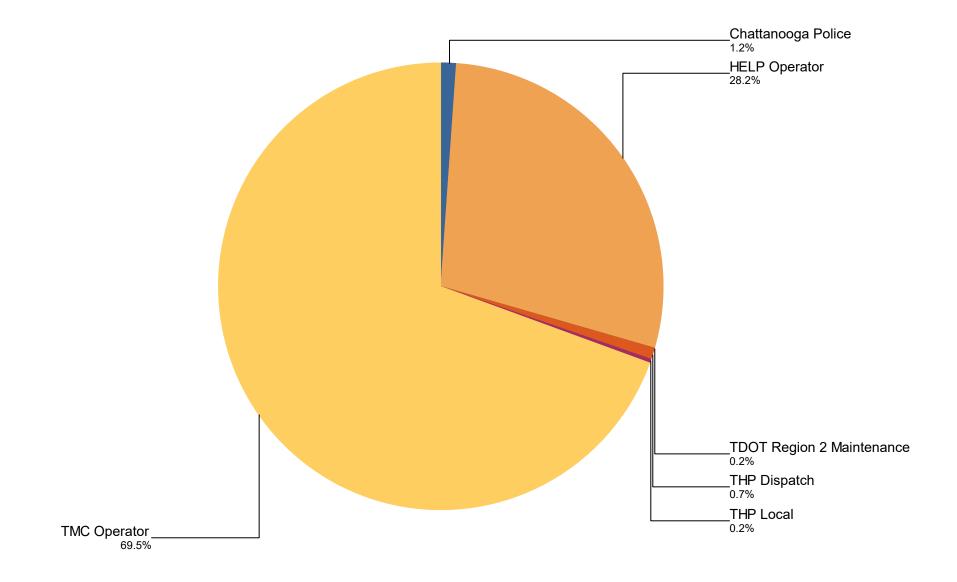

# **Incidents by Detection Source**

| Notifier Agency           | July  | August | September | Total | %      |
|---------------------------|-------|--------|-----------|-------|--------|
| Chattanooga Police        | 22    | 32     | 8         | 62    | 1.2    |
| HELP Operator             | 475   | 503    | 423       | 1,401 | 28.2   |
| TDOT Region 2 Maintenance | 2     | 2      | 4         | 8     | 0.2    |
| THP Dispatch              | 10    | 14     | 13        | 37    | 0.7    |
| THP Local                 | 5     | 3      | 2         | 10    | 0.2    |
| TMC Operator              | 1,183 | 1,116  | 1,157     | 3,456 | 69.5   |
| Total                     | 1,697 | 1,670  | 1,607     | 4,974 | 100.0% |