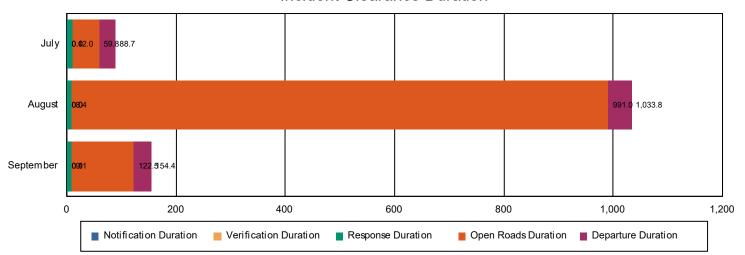

## **Incidents Overall Response**

|                                                                    | July | August  | September | Total |
|--------------------------------------------------------------------|------|---------|-----------|-------|
| Events included in Performance Measures                            | 354  | 378     | 338       | 1,070 |
| Notification Duration (min.)*                                      | 0.0  | 0.0     | 0.0       | 0.0   |
| Verification Duration (min.)                                       | 0.0  | 0.0     | 0.1       | 0.0   |
| Response Duration (min.) [First Notification to First Arrival]     | 12.0 | 8.4     | 9.0       | 9.7   |
| Open Roads Duration (min.) [First Arrival to Travel Lanes Cleared] | 47.9 | 982.6   | 113.5     | 409.3 |
| Departure Duration (min.) [Travel Lanes Cleared to Last Departure] | 28.9 | 42.8    | 31.8      | 34.9  |
| Roadway Clearance Duration (min.) [First Notif to Travel Lanes     | 59.8 | 991.0   | 122.5     | 419.1 |
| Cleared]                                                           | 88.7 | 1,033.8 | 154.4     | 453.9 |

### **Incident Clearance Duration**