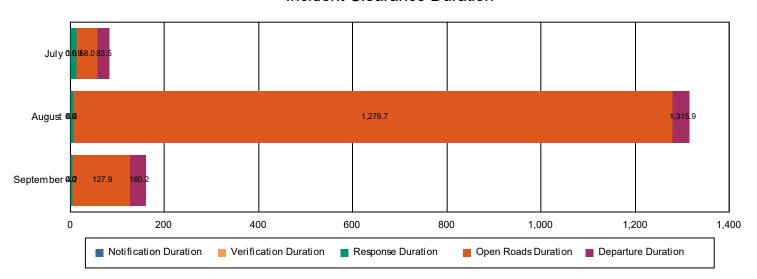

### **Incident Clearance Duration**

## **Incidents with HELP Truck Response**

|                                                                    | July | August  | September | Total |
|--------------------------------------------------------------------|------|---------|-----------|-------|
| Events included in Performance Measures                            | 238  | 254     | 213       | 705   |
| Notification Duration (min.)                                       | 0.0  | 0.0     | 0.0       | 0.0   |
| Verification Duration (min.)                                       | 0.0  | 0.0     | 0.0       | 0.0   |
| Response Duration (min.) [First Notification to First Arrival]     | 11.9 | 6.4     | 4.1       | 7.5   |
| Open Roads Duration (min.) [First Arrival to Travel Lanes Cleared] | 46.1 | 1,273.3 | 123.8     | 513.2 |
| Departure Duration (min.) [Travel Lanes Cleared to Last Departure] | 25.4 | 36.2    | 32.3      | 31.4  |
| Roadway Clearance Duration (min.) [First Notif to Travel Lanes     | 58.0 | 1,279.7 | 127.9     | 520.7 |
| Cleared]                                                           | 83.5 | 1,315.9 | 160.2     | 552.1 |