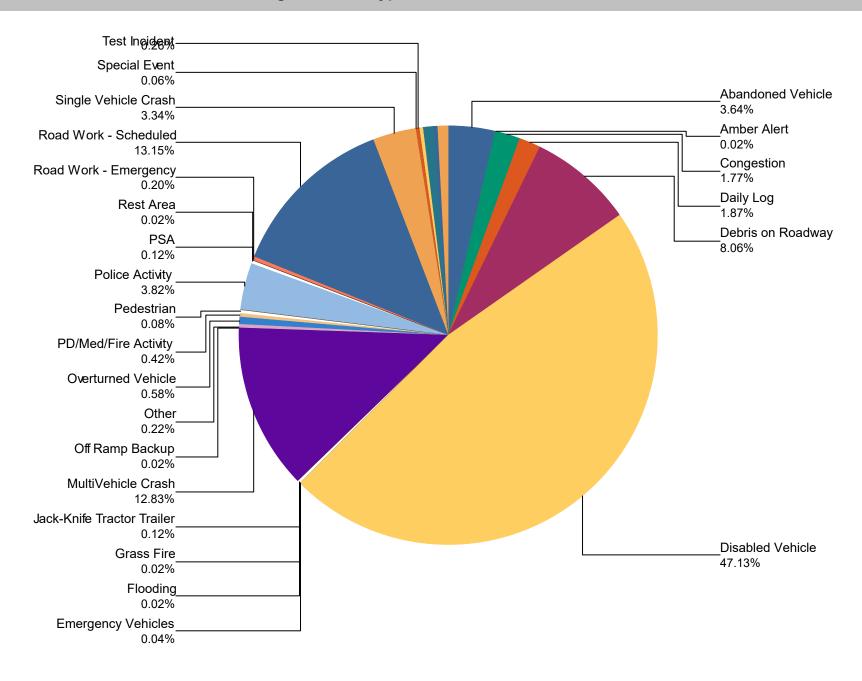

## **Percentage of Event Types for All Events in Current Quarter**

| Event Types for All Events | July  | August | September | Total | %      |
|----------------------------|-------|--------|-----------|-------|--------|
| Abandoned Vehicle          | 75    | 53     | 53        | 181   | 3.6%   |
| Amber Alert                | 0     | 1      | 0         | 1     | 0.0%   |
| Congestion                 | 46    | 15     | 27        | 88    | 1.8%   |
| Daily Log                  | 32    | 30     | 31        | 93    | 1.9%   |
| Debris on Roadway          | 123   | 150    | 128       | 401   | 8.1%   |
| Disabled Vehicle           | 808   | 764    | 772       | 2,344 | 47.1%  |
| Emergency Vehicles         | 0     | 2      | 0         | 2     | 0.0%   |
| Flooding                   | 0     | 0      | 1         | 1     | 0.0%   |
| Grass Fire                 | 0     | 0      | 1         | 1     | 0.0%   |
| Jack-Knife Tractor Trailer | 3     | 1      | 2         | 6     | 0.1%   |
| MultiVehicle Crash         | 223   | 200    | 215       | 638   | 12.8%  |
| Off Ramp Backup            | 0     | 0      | 1         | 1     | 0.0%   |
| Other                      | 4     | 3      | 4         | 11    | 0.2%   |
| Overturned Vehicle         | 5     | 15     | 9         | 29    | 0.6%   |
| PD/Med/Fire Activity       | 10    | 4      | 7         | 21    | 0.4%   |
| Pedestrian                 | 2     | 2      | 0         | 4     | 0.1%   |
| Police Activity            | 62    | 70     | 58        | 190   | 3.8%   |
| PSA                        | 4     | 2      | 0         | 6     | 0.1%   |
| Rest Area                  | 0     | 0      | 1         | 1     | 0.0%   |
| Road Work - Emergency      | 2     | 4      | 4         | 10    | 0.2%   |
| Road Work - Scheduled      | 206   | 249    | 199       | 654   | 13.1%  |
| Single Vehicle Crash       | 48    | 60     | 58        | 166   | 3.3%   |
| Special Event              | 0     | 1      | 2         | 3     | 0.1%   |
| Test Incident              | 5     | 2      | 6         | 13    | 0.3%   |
| Traffic Signal Dark        | 0     | 0      | 1         | 1     | 0.0%   |
| Unknown                    | 6     | 4      | 7         | 17    | 0.3%   |
| Vehicle Fire               | 16    | 14     | 4         | 34    | 0.7%   |
| Visibility                 | 3     | 8      | 5         | 16    | 0.3%   |
| Weather                    | 13    | 14     | 10        | 37    | 0.7%   |
| Wrong Way Driver           | 1     | 2      | 1         | 4     | 0.1%   |
| Total                      | 1,697 | 1,670  | 1,607     | 4,974 | 100.0% |