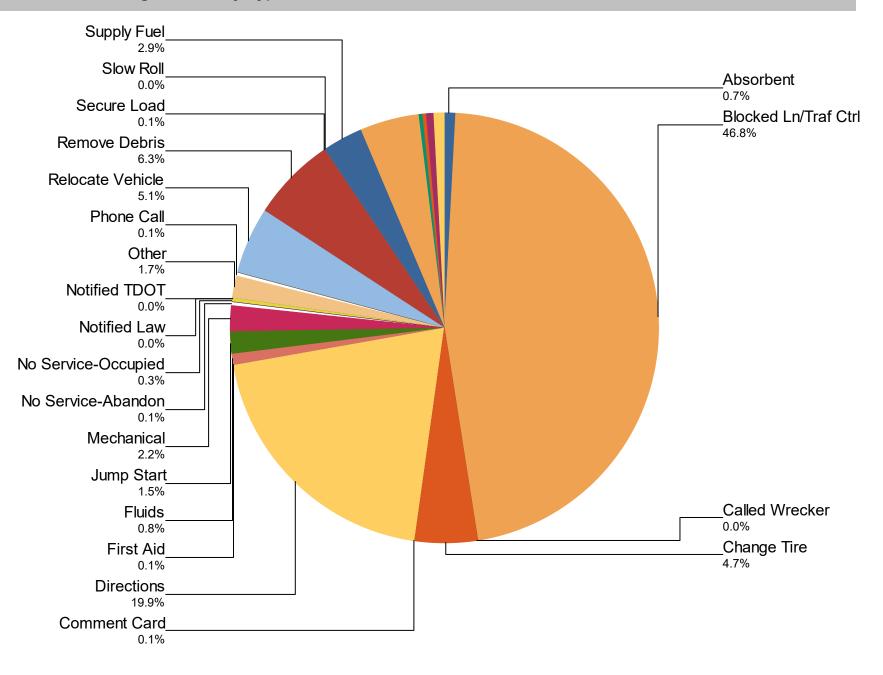

## Percentage of Activity Types for HELP Truck Activities in Current Quarter

| Activity Types for All Activities | July  | August | September | Total | %      |
|-----------------------------------|-------|--------|-----------|-------|--------|
| Absorbent                         | 20    | 8      | 25        | 53    | 0.7    |
| Blocked Ln/Traf Ctrl              | 1,200 | 1,158  | 1,091     | 3,449 | 46.8   |
| Called Wrecker                    | 0     | 0      | 1         | 1     | 0.0    |
| Change Tire                       | 109   | 105    | 129       | 343   | 4.7    |
| Comment Card                      | 1     | 2      | 4         | 7     | 0.1    |
| Directions                        | 566   | 482    | 418       | 1,466 | 19.9   |
| First Aid                         | 1     | 2      | 3         | 6     | 0.1    |
| Fluids                            | 30    | 22     | 6         | 58    | 0.8    |
| Jump Start                        | 41    | 36     | 32        | 109   | 1.5    |
| Mechanical                        | 53    | 54     | 53        | 160   | 2.2    |
| No Service-Abandon                | 2     | 1      | 2         | 5     | 0.1    |
| No Service-Occupied               | 7     | 5      | 11        | 23    | 0.3    |
| Notified Law                      | 2     | 0      | 1         | 3     | 0.0    |
| Notified TDOT                     | 1     | 1      | 0         | 2     | 0.0    |
| Other                             | 44    | 23     | 61        | 128   | 1.7    |
| Phone Call                        | 4     | 1      | 1         | 6     | 0.1    |
| Relocate Vehicle                  | 134   | 122    | 122       | 378   | 5.1    |
| Remove Debris                     | 145   | 164    | 153       | 462   | 6.3    |
| Secure Load                       | 2     | 3      | 6         | 11    | 0.1    |
| Slow Roll                         | 0     | 0      | 2         | 2     | 0.0    |
| Supply Fuel                       | 68    | 75     | 69        | 212   | 2.9    |
| Tag Abandoned                     | 118   | 105    | 118       | 341   | 4.6    |
| Transported                       | 8     | 1      | 8         | 17    | 0.2    |
| Unable to Locate                  | 10    | 6      | 5         | 21    | 0.3    |
| Welfare Check                     | 5     | 15     | 26        | 46    | 0.6    |
| Wrong Truck                       | 15    | 20     | 19        | 54    | 0.7    |
| Total                             | 2,586 | 2,411  | 2,366     | 7,363 | 100.0% |