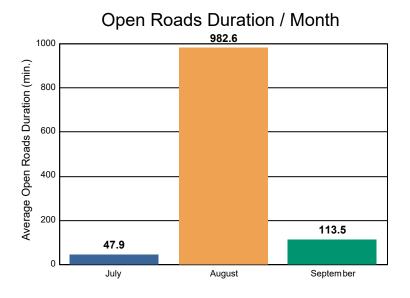

## **Incidents Overall Response**

|                                                                    | July | August  | September | Total |
|--------------------------------------------------------------------|------|---------|-----------|-------|
| Events included in Performance Measures                            | 354  | 378     | 338       | 1,070 |
| Notification Duration (min.)*                                      | 0.0  | 0.0     | 0.0       | 0.0   |
| Verification Duration (min.)                                       | 0.0  | 0.0     | 0.1       | 0.0   |
| Response Duration (min.) [First Notification to First Arrival]     | 12.0 | 8.4     | 9.0       | 9.7   |
| Open Roads Duration (min.) [First Arrival to Travel Lanes Cleared] | 47.9 | 982.6   | 113.5     | 409.3 |
| Departure Duration (min.) [Travel Lanes Cleared to Last Departure] | 28.9 | 42.8    | 31.8      | 34.9  |
| Roadway Clearance Duration (min.) [First Notif to Travel Lanes     | 59.8 | 991.0   | 122.5     | 419.1 |
| Cleared]                                                           | 88.7 | 1,033.8 | 154.4     | 453.9 |

## Open Roads Duration / Month