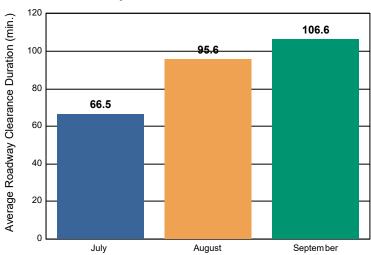

## Roadway Clearance Duration / Month

## **Incidents without HELP Truck Response**

|                                                                    | July  | August | September | Total |
|--------------------------------------------------------------------|-------|--------|-----------|-------|
| Events included in Performance Measures                            | 116   | 124    | 125       | 365   |
| Notification Duration (min.)                                       | 0.0   | 0.0    | 0.0       | 0.0   |
| Verification Duration (min.)                                       | 0.0   | 0.0    | 0.2       | 0.1   |
| Response Duration (min.) [First Notification to First Arrival]     | 12.1  | 14.7   | 23.3      | 16.8  |
| Open Roads Duration (min.) [First Arrival to Travel Lanes Cleared] | 54.3  | 80.9   | 83.2      | 73.9  |
| Departure Duration (min.) [Travel Lanes Cleared to Last Departure] | 41.6  | 63.3   | 30.6      | 46.1  |
| Roadway Clearance Duration (min.) [First Notif to Travel Lanes     | 66.5  | 95.6   | 106.6     | 90.8  |
| Cleared]                                                           | 108.0 | 159.0  | 137.2     | 136.9 |