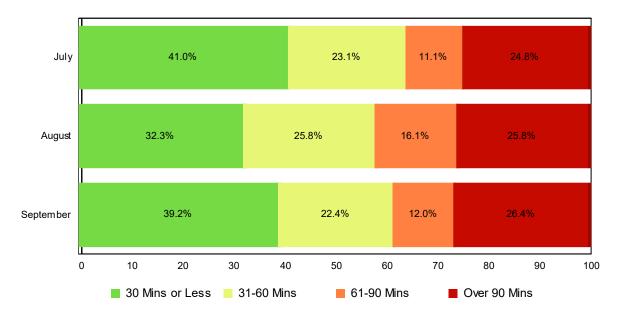

# **Lane Blockage Clearance Times - Overall**

| Month                | 30 Mins or Less | 31-60<br>Mins | 61-90<br>Mins | Over 90<br>Mins | Total # of<br>Events |
|----------------------|-----------------|---------------|---------------|-----------------|----------------------|
| July                 | 242             | 48            | 22            | 42              | 354                  |
| August               | 244             | 58            | 30            | 46              | 378                  |
| September            | 226             | 48            | 26            | 38              | 338                  |
| Total # of<br>Events | 712             | 154           | 78            | 126             | 1,070                |