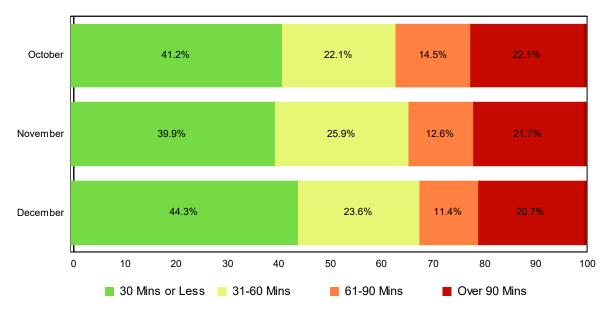

# **Lane Blockage Clearance Times - Overall**

| Month                | 30 Mins<br>or Less | 31-60<br>Mins | 61-90<br>Mins | Over 90<br>Mins | Total # of<br>Events |
|----------------------|--------------------|---------------|---------------|-----------------|----------------------|
| October              | 206                | 44            | 28            | 34              | 312                  |
| November             | 238                | 70            | 32            | 37              | 377                  |
| December             | 235                | 62            | 24            | 31              | 352                  |
| Total # of<br>Events | 679                | 176           | 84            | 102             | 1,041                |