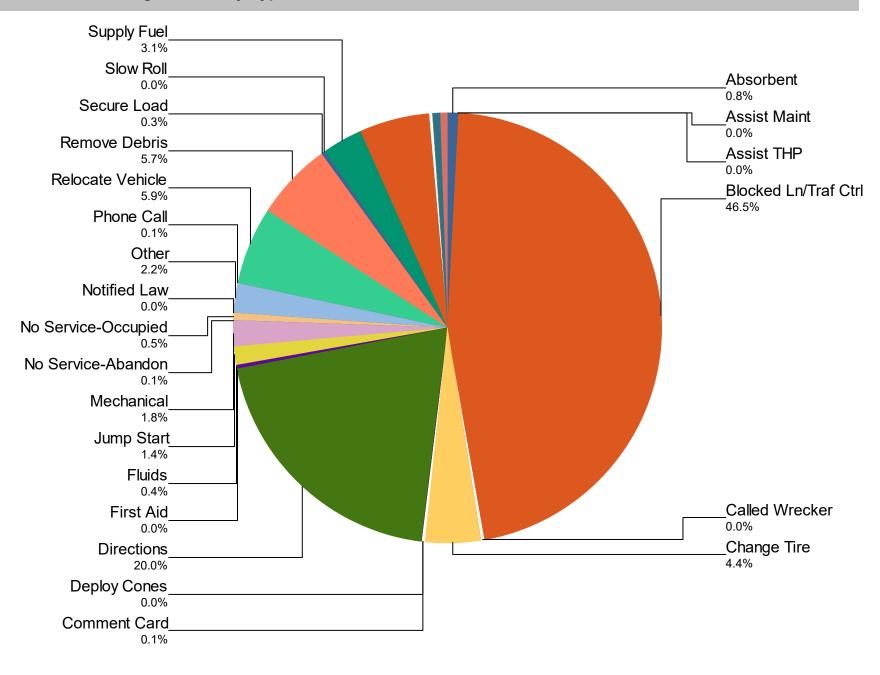

## Percentage of Activity Types for HELP Truck Activities in Current Quarter

| Activity Types for All Activities | October | November | December | Total | %      |
|-----------------------------------|---------|----------|----------|-------|--------|
| Absorbent                         | 6       | 33       | 13       | 52    | 0.8    |
| Assist Maint                      | 0       | 2        | 0        | 2     | 0.0    |
| Assist THP                        | 0       | 1        | 0        | 1     | 0.0    |
| Blocked Ln/Traf Ctrl              | 976     | 1,065    | 1,123    | 3,164 | 46.5   |
| Called Wrecker                    | 2       | 0        | 0        | 2     | 0.0    |
| Change Tire                       | 106     | 95       | 97       | 298   | 4.4    |
| Comment Card                      | 1       | 3        | 1        | 5     | 0.1    |
| Deploy Cones                      | 1       | 0        | 0        | 1     | 0.0    |
| Directions                        | 437     | 443      | 477      | 1,357 | 20.0   |
| First Aid                         | 1       | 0        | 2        | 3     | 0.0    |
| Fluids                            | 13      | 7        | 10       | 30    | 0.4    |
| Jump Start                        | 33      | 23       | 36       | 92    | 1.4    |
| Mechanical                        | 51      | 29       | 45       | 125   | 1.8    |
| No Service-Abandon                | 2       | 2        | 1        | 5     | 0.1    |
| No Service-Occupied               | 22      | 9        | 5        | 36    | 0.5    |
| Notified Law                      | 2       | 0        | 0        | 2     | 0.0    |
| Other                             | 42      | 59       | 51       | 152   | 2.2    |
| Phone Call                        | 3       | 2        | 0        | 5     | 0.1    |
| Relocate Vehicle                  | 117     | 151      | 131      | 399   | 5.9    |
| Remove Debris                     | 108     | 142      | 135      | 385   | 5.7    |
| Secure Load                       | 5       | 3        | 9        | 17    | 0.3    |
| Slow Roll                         | 1       | 1        | 1        | 3     | 0.0    |
| Supply Fuel                       | 74      | 71       | 69       | 214   | 3.1    |
| Tag Abandoned                     | 120     | 124      | 101      | 345   | 5.1    |
| Transported                       | 4       | 3        | 3        | 10    | 0.1    |
| Unable to Locate                  | 2       | 3        | 3        | 8     | 0.1    |
| Welfare Check                     | 7       | 18       | 22       | 47    | 0.7    |
| Wrong Truck                       | 20      | 10       | 8        | 38    | 0.6    |
| Total                             | 2,156   | 2,299    | 2,343    | 6,798 | 100.0% |