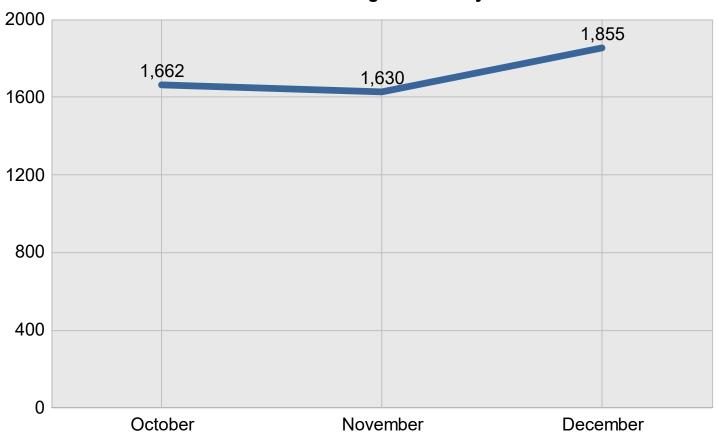

### **Incidents Managed**

## **Incidents Managed - Monthly**

## **Percentage of Event Types for All Events in Current Quarter**

| Event Types for All Events | October | November | December | Total | %      |
|----------------------------|---------|----------|----------|-------|--------|
| Abandoned Vehicle          | 73      | 78       | 58       | 209   | 4.1%   |
| Amber Alert                | 3       | 3        | 1        | 7     | 0.1%   |
| Bridge Work                | 0       | 1        | 0        | 1     | 0.0%   |
| Congestion                 | 45      | 62       | 68       | 175   | 3.4%   |
| Daily Log                  | 32      | 31       | 31       | 94    | 1.8%   |
| Debris on Roadway          | 106     | 101      | 105      | 312   | 6.1%   |
| Disabled Vehicle           | 770     | 704      | 870      | 2,344 | 45.5%  |
| Flooding                   | 4       | 0        | 0        | 4     | 0.1%   |
| Grass Fire                 | 0       | 1        | 1        | 2     | 0.0%   |
| Interstate Shooting        | 0       | 1        | 0        | 1     | 0.0%   |
| Jack-Knife Tractor Trailer | 1       | 1        | 3        | 5     | 0.1%   |
| MultiVehicle Crash         | 250     | 348      | 394      | 992   | 19.3%  |
| Other                      | 2       | 16       | 33       | 51    | 1.0%   |
| Overturned Vehicle         | 6       | 20       | 7        | 33    | 0.6%   |
| PD/Med/Fire Activity       | 16      | 24       | 22       | 62    | 1.2%   |
| Pedestrian                 | 2       | 3        | 4        | 9     | 0.2%   |
| Police Activity            | 66      | 75       | 69       | 210   | 4.1%   |
| PSA                        | 3       | 0        | 0        | 3     | 0.1%   |
| Rest Area                  | 6       | 1        | 1        | 8     | 0.2%   |
| Road Work - Emergency      | 8       | 0        | 5        | 13    | 0.3%   |
| Road Work - Scheduled      | 138     | 87       | 63       | 288   | 5.6%   |
| Single Vehicle Crash       | 61      | 35       | 80       | 176   | 3.4%   |
| Special Event              | 0       | 1        | 0        | 1     | 0.0%   |
| Test Incident              | 7       | 4        | 6        | 17    | 0.3%   |
| Unknown                    | 7       | 2        | 0        | 9     | 0.2%   |
| Vehicle Fire               | 5       | 16       | 8        | 29    | 0.6%   |
| Visibility                 | 32      | 4        | 7        | 43    | 0.8%   |
| Weather                    | 18      | 11       | 19       | 48    | 0.9%   |
| Wrong Way Driver           | 1       | 0        | 1        | 2     | 0.0%   |
| Total                      | 1,662   | 1,630    | 1,856    | 5,148 | 100.0% |

## **Incidents by Detection Source**

| Notifier Agency           | October | November | December | Total | %      |
|---------------------------|---------|----------|----------|-------|--------|
| Chattanooga Fire          | 0       | 0        | 1        | 1     | 0.0    |
| Chattanooga Police        | 28      | 36       | 18       | 82    | 1.6    |
| HELP Operator             | 362     | 346      | 352      | 1,060 | 20.6   |
| TDOT Region 2 Maintenance | 4       | 1        | 1        | 6     | 0.1    |
| THP Dispatch              | 9       | 13       | 8        | 30    | 0.6    |
| THP Local                 | 2       | 127      | 170      | 299   | 5.8    |
| TMC Operator              | 1,257   | 1,107    | 1,306    | 3,670 | 71.3   |
| Total                     | 1,662   | 1,630    | 1,856    | 5,148 | 100.0% |