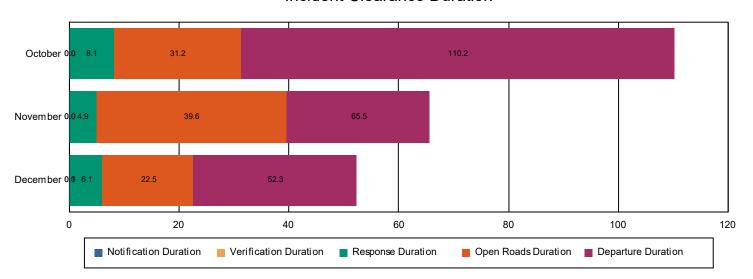

### **Incident Clearance Duration**

### **Incidents with HELP Truck Response**

|                                                                    | October | November | December | Total |
|--------------------------------------------------------------------|---------|----------|----------|-------|
| Events included in Performance Measures                            | 181     | 234      | 213      | 628   |
| Notification Duration (min.)                                       | 0.0     | 0.0      | 0.0      | 0.0   |
| Verification Duration (min.)                                       | 0.0     | 0.0      | 0.1      | 0.0   |
| Response Duration (min.) [First Notification to First Arrival]     | 8.1     | 4.8      | 6.0      | 6.2   |
| Open Roads Duration (min.) [First Arrival to Travel Lanes Cleared] | 23.1    | 34.7     | 16.4     | 25.2  |
| Departure Duration (min.) [Travel Lanes Cleared to Last Departure] | 78.9    | 25.9     | 29.8     | 42.5  |
| Roadway Clearance Duration (min.) [First Notif to Travel Lanes     | 31.2    | 39.6     | 22.5     | 31.4  |
| Cleared]                                                           | 110.2   | 65.5     | 52.3     | 73.9  |