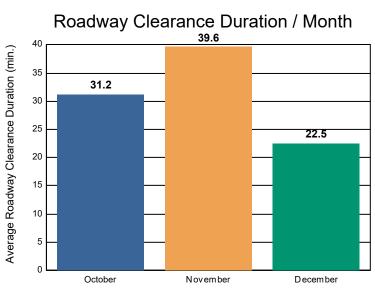

### **Incidents with HELP Truck Response**

|                                                                    | October | November | December | Total |
|--------------------------------------------------------------------|---------|----------|----------|-------|
| Events included in Performance Measures                            | 181     | 234      | 213      | 628   |
| Notification Duration (min.)                                       | 0.0     | 0.0      | 0.0      | 0.0   |
| Verification Duration (min.)                                       | 0.0     | 0.0      | 0.1      | 0.0   |
| Response Duration (min.) [First Notification to First Arrival]     | 8.1     | 4.8      | 6.0      | 6.2   |
| Open Roads Duration (min.) [First Arrival to Travel Lanes Cleared] | 23.1    | 34.7     | 16.4     | 25.2  |
| Departure Duration (min.) [Travel Lanes Cleared to Last Departure] | 78.9    | 25.9     | 29.8     | 42.5  |
| Roadway Clearance Duration (min.) [First Notif to Travel Lanes     | 31.2    | 39.6     | 22.5     | 31.4  |
| Cleared]                                                           | 110.2   | 65.5     | 52.3     | 73.9  |