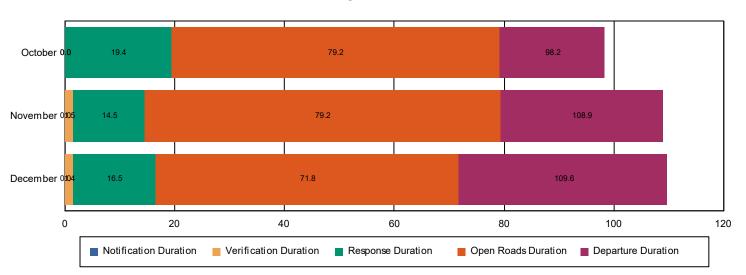

#### **Incident Clearance Duration**

## **Incidents without HELP Truck Response**

|                                                                    | October | November | December | Total |
|--------------------------------------------------------------------|---------|----------|----------|-------|
| Events included in Performance Measures                            | 131     | 143      | 139      | 413   |
| Notification Duration (min.)                                       | 0.0     | 0.0      | 0.0      | 0.0   |
| Verification Duration (min.)                                       | 0.0     | 1.5      | 1.4      | 1.0   |
| Response Duration (min.) [First Notification to First Arrival]     | 19.4    | 13.0     | 15.1     | 15.7  |
| Open Roads Duration (min.) [First Arrival to Travel Lanes Cleared] | 59.8    | 64.7     | 55.3     | 60.1  |
| Departure Duration (min.) [Travel Lanes Cleared to Last Departure] | 19.0    | 29.6     | 37.8     | 28.8  |
| Roadway Clearance Duration (min.) [First Notif to Travel Lanes     | 79.2    | 79.2     | 71.8     | 76.8  |
| Cleared]                                                           | 98.2    | 108.9    | 109.6    | 105.7 |