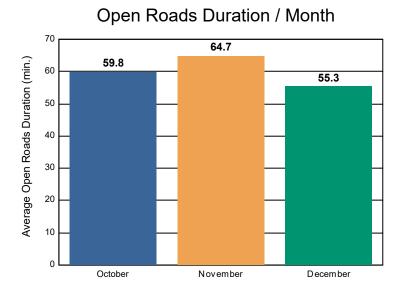

## **Incidents without HELP Truck Response**

|                                                                    | October | November | December | Total |
|--------------------------------------------------------------------|---------|----------|----------|-------|
| Events included in Performance Measures                            | 131     | 143      | 139      | 413   |
| Notification Duration (min.)                                       | 0.0     | 0.0      | 0.0      | 0.0   |
| Verification Duration (min.)                                       | 0.0     | 1.5      | 1.4      | 1.0   |
| Response Duration (min.) [First Notification to First Arrival]     | 19.4    | 13.0     | 15.1     | 15.7  |
| Open Roads Duration (min.) [First Arrival to Travel Lanes Cleared] | 59.8    | 64.7     | 55.3     | 60.1  |
| Departure Duration (min.) [Travel Lanes Cleared to Last Departure] | 19.0    | 29.6     | 37.8     | 28.8  |
| Roadway Clearance Duration (min.) [First Notif to Travel Lanes     | 79.2    | 79.2     | 71.8     | 76.8  |
| Cleared]                                                           | 98.2    | 108.9    | 109.6    | 105.7 |