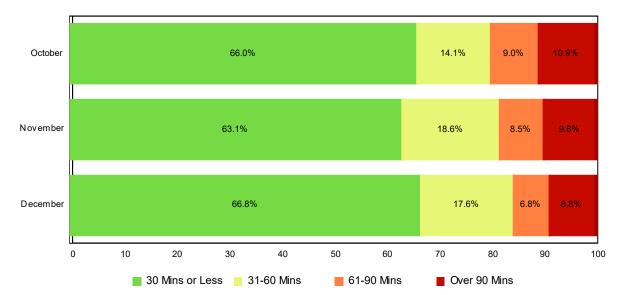

# **Lane Blockage Clearance Times - Overall**

| Month                | 30 Mins<br>or Less | 31-60<br>Mins | 61-90<br>Mins | Over 90<br>Mins | Total # of<br>Events |
|----------------------|--------------------|---------------|---------------|-----------------|----------------------|
| October              | 206                | 44            | 28            | 34              | 312                  |
| November             | 238                | 70            | 32            | 37              | 377                  |
| December             | 235                | 62            | 24            | 31              | 352                  |
| Total # of<br>Events | 679                | 176           | 84            | 102             | 1,041                |