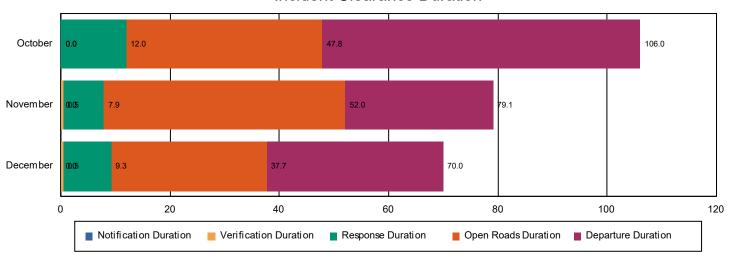

### **Incidents Overall Response**

|                                                                    | October | November | December | Total |
|--------------------------------------------------------------------|---------|----------|----------|-------|
| Events included in Performance Measures                            | 312     | 377      | 352      | 1,041 |
| Notification Duration (min.)*                                      | 0.0     | 0.0      | 0.0      | 0.0   |
| Verification Duration (min.)                                       | 0.0     | 0.5      | 0.5      | 0.4   |
| Response Duration (min.) [First Notification to First Arrival]     | 12.0    | 7.4      | 8.8      | 9.2   |
| Open Roads Duration (min.) [First Arrival to Travel Lanes Cleared] | 35.8    | 44.1     | 28.4     | 36.4  |
| Departure Duration (min.) [Travel Lanes Cleared to Last Departure] | 58.2    | 27.1     | 32.3     | 38.1  |
| Roadway Clearance Duration (min.) [First Notif to Travel Lanes     | 47.8    | 52.0     | 37.7     | 46.0  |
| Cleared]                                                           | 106.0   | 79.1     | 70.0     | 84.1  |

### **Incident Clearance Duration**