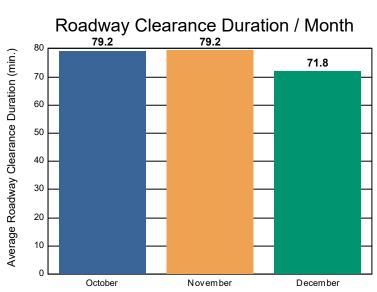

## **Incidents without HELP Truck Response**

|                                                                    | October | November | December | Total |
|--------------------------------------------------------------------|---------|----------|----------|-------|
| Events included in Performance Measures                            | 131     | 143      | 139      | 413   |
| Notification Duration (min.)                                       | 0.0     | 0.0      | 0.0      | 0.0   |
| Verification Duration (min.)                                       | 0.0     | 1.5      | 1.4      | 1.0   |
| Response Duration (min.) [First Notification to First Arrival]     | 19.4    | 13.0     | 15.1     | 15.7  |
| Open Roads Duration (min.) [First Arrival to Travel Lanes Cleared] | 59.8    | 64.7     | 55.3     | 60.1  |
| Departure Duration (min.) [Travel Lanes Cleared to Last Departure] | 19.0    | 29.6     | 37.8     | 28.8  |
| Roadway Clearance Duration (min.) [First Notif to Travel Lanes     | 79.2    | 79.2     | 71.8     | 76.8  |
| Cleared]                                                           | 98.2    | 108.9    | 109.6    | 105.7 |