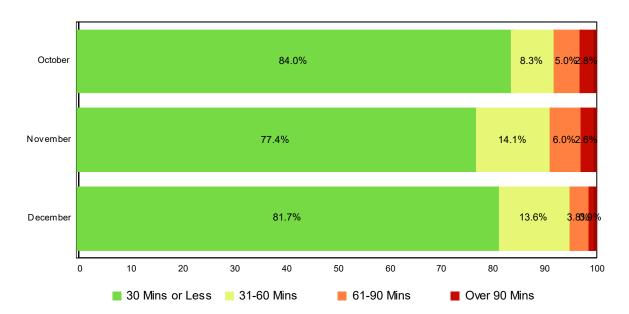

## **Lane Blockage Clearance Times - with HELP Truck Response**

| Month                | 30 Mins<br>or Less | 31-60<br>Mins | 61-90<br>Mins | Over 90<br>Mins | Total # of<br>Events |
|----------------------|--------------------|---------------|---------------|-----------------|----------------------|
| October              | 152                | 15            | 9             | 5               | 181                  |
| November             | 181                | 33            | 14            | 6               | 234                  |
| December             | 174                | 29            | 8             | 2               | 213                  |
| Total # of<br>Events | 507                | 77            | 31            | 13              | 628                  |