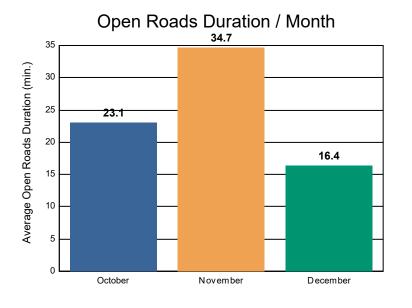

### **Incidents with HELP Truck Response**

|                                                                    | October | November | December | Total |
|--------------------------------------------------------------------|---------|----------|----------|-------|
| Events included in Performance Measures                            | 181     | 234      | 213      | 628   |
| Notification Duration (min.)                                       | 0.0     | 0.0      | 0.0      | 0.0   |
| Verification Duration (min.)                                       | 0.0     | 0.0      | 0.1      | 0.0   |
| Response Duration (min.) [First Notification to First Arrival]     | 8.1     | 4.8      | 6.0      | 6.2   |
| Open Roads Duration (min.) [First Arrival to Travel Lanes Cleared] | 23.1    | 34.7     | 16.4     | 25.2  |
| Departure Duration (min.) [Travel Lanes Cleared to Last Departure] | 78.9    | 25.9     | 29.8     | 42.5  |
| Roadway Clearance Duration (min.) [First Notif to Travel Lanes     | 31.2    | 39.6     | 22.5     | 31.4  |
| Cleared]                                                           | 110.2   | 65.5     | 52.3     | 73.9  |