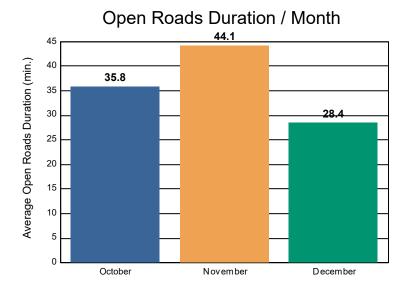

### **Incidents Overall Response**

|                                                                    | October | November | December | Total |
|--------------------------------------------------------------------|---------|----------|----------|-------|
| Events included in Performance Measures                            | 312     | 377      | 352      | 1,041 |
| Notification Duration (min.)*                                      | 0.0     | 0.0      | 0.0      | 0.0   |
| Verification Duration (min.)                                       | 0.0     | 0.5      | 0.5      | 0.4   |
| Response Duration (min.) [First Notification to First Arrival]     | 12.0    | 7.4      | 8.8      | 9.2   |
| Open Roads Duration (min.) [First Arrival to Travel Lanes Cleared] | 35.8    | 44.1     | 28.4     | 36.4  |
| Departure Duration (min.) [Travel Lanes Cleared to Last Departure] | 58.2    | 27.1     | 32.3     | 38.1  |
| Roadway Clearance Duration (min.) [First Notif to Travel Lanes     | 47.8    | 52.0     | 37.7     | 46.0  |
| Cleared]                                                           | 106.0   | 79.1     | 70.0     | 84.1  |