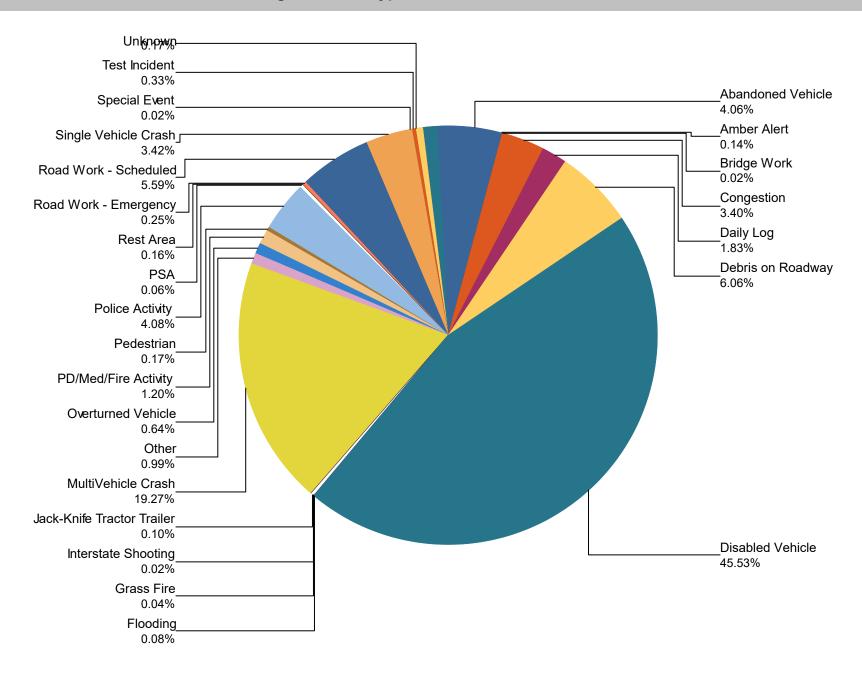

## **Percentage of Event Types for All Events in Current Quarter**

| Event Types for All Events | October | November | December | Total | %      |
|----------------------------|---------|----------|----------|-------|--------|
| Abandoned Vehicle          | 73      | 78       | 58       | 209   | 4.1%   |
| Amber Alert                | 3       | 3        | 1        | 7     | 0.1%   |
| Bridge Work                | 0       | 1        | 0        | 1     | 0.0%   |
| Congestion                 | 45      | 62       | 68       | 175   | 3.4%   |
| Daily Log                  | 32      | 31       | 31       | 94    | 1.8%   |
| Debris on Roadway          | 106     | 101      | 105      | 312   | 6.1%   |
| Disabled Vehicle           | 770     | 704      | 870      | 2,344 | 45.5%  |
| Flooding                   | 4       | 0        | 0        | 4     | 0.1%   |
| Grass Fire                 | 0       | 1        | 1        | 2     | 0.0%   |
| Interstate Shooting        | 0       | 1        | 0        | 1     | 0.0%   |
| Jack-Knife Tractor Trailer | 1       | 1        | 3        | 5     | 0.1%   |
| MultiVehicle Crash         | 250     | 348      | 394      | 992   | 19.3%  |
| Other                      | 2       | 16       | 33       | 51    | 1.0%   |
| Overturned Vehicle         | 6       | 20       | 7        | 33    | 0.6%   |
| PD/Med/Fire Activity       | 16      | 24       | 22       | 62    | 1.2%   |
| Pedestrian                 | 2       | 3        | 4        | 9     | 0.2%   |
| Police Activity            | 66      | 75       | 69       | 210   | 4.1%   |
| PSA                        | 3       | 0        | 0        | 3     | 0.1%   |
| Rest Area                  | 6       | 1        | 1        | 8     | 0.2%   |
| Road Work - Emergency      | 8       | 0        | 5        | 13    | 0.3%   |
| Road Work - Scheduled      | 138     | 87       | 63       | 288   | 5.6%   |
| Single Vehicle Crash       | 61      | 35       | 80       | 176   | 3.4%   |
| Special Event              | 0       | 1        | 0        | 1     | 0.0%   |
| Test Incident              | 7       | 4        | 6        | 17    | 0.3%   |
| Unknown                    | 7       | 2        | 0        | 9     | 0.2%   |
| Vehicle Fire               | 5       | 16       | 8        | 29    | 0.6%   |
| Visibility                 | 32      | 4        | 7        | 43    | 0.8%   |
| Weather                    | 18      | 11       | 19       | 48    | 0.9%   |
| Wrong Way Driver           | 1       | 0        | 1        | 2     | 0.0%   |
| Total                      | 1,662   | 1,630    | 1,856    | 5,148 | 100.0% |