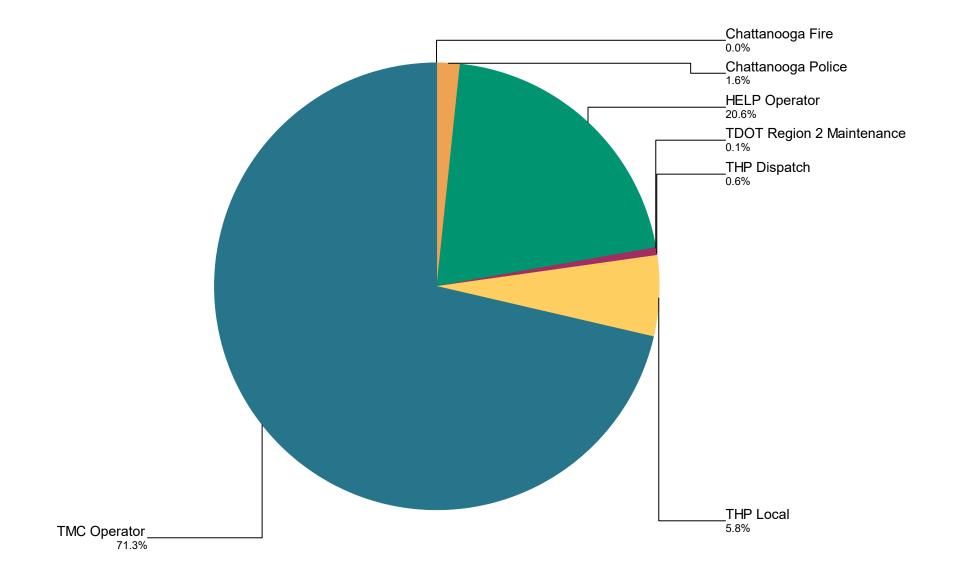

## **Incidents by Detection Source**

| Notifier Agency           | October | November | December | Total | %      |
|---------------------------|---------|----------|----------|-------|--------|
| Chattanooga Fire          | 0       | 0        | 1        | 1     | 0.0    |
| Chattanooga Police        | 28      | 36       | 18       | 82    | 1.6    |
| HELP Operator             | 362     | 346      | 352      | 1,060 | 20.6   |
| TDOT Region 2 Maintenance | 4       | 1        | 1        | 6     | 0.1    |
| THP Dispatch              | 9       | 13       | 8        | 30    | 0.6    |
| THP Local                 | 2       | 127      | 170      | 299   | 5.8    |
| TMC Operator              | 1,257   | 1,107    | 1,306    | 3,670 | 71.3   |
| Total                     | 1,662   | 1,630    | 1,856    | 5,148 | 100.0% |