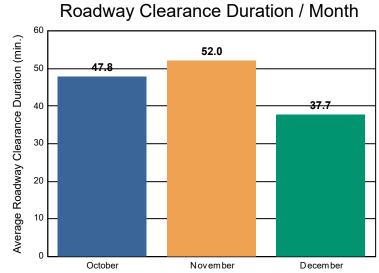

### **Incidents Overall Response**

|                                                                    | October | November | December | Total |
|--------------------------------------------------------------------|---------|----------|----------|-------|
| Events included in Performance Measures                            | 312     | 377      | 352      | 1,041 |
| Notification Duration (min.)*                                      | 0.0     | 0.0      | 0.0      | 0.0   |
| Verification Duration (min.)                                       | 0.0     | 0.5      | 0.5      | 0.4   |
| Response Duration (min.) [First Notification to First Arrival]     | 12.0    | 7.4      | 8.8      | 9.2   |
| Open Roads Duration (min.) [First Arrival to Travel Lanes Cleared] | 35.8    | 44.1     | 28.4     | 36.4  |
| Departure Duration (min.) [Travel Lanes Cleared to Last Departure] | 58.2    | 27.1     | 32.3     | 38.1  |
| Roadway Clearance Duration (min.) [First Notif to Travel Lanes     | 47.8    | 52.0     | 37.7     | 46.0  |
| Cleared]                                                           | 106.0   | 79.1     | 70.0     | 84.1  |