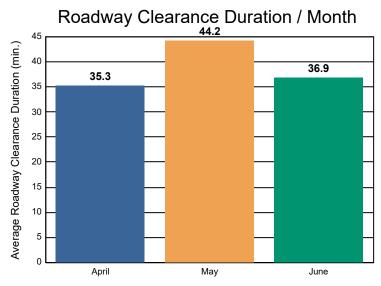

## **Incidents Overall Response**

|                                                                    | April | Мау  | June | Total |
|--------------------------------------------------------------------|-------|------|------|-------|
| Events included in Performance Measures                            | 694   | 685  | 748  | 2,127 |
| Notification Duration (min.)*                                      | 0.0   | 0.0  | 0.0  | 0.0   |
| Verification Duration (min.)                                       | 0.0   | 0.0  | 0.0  | 0.0   |
| Response Duration (min.) [First Notification to First Arrival]     | 5.1   | 5.2  | 7.7  | 6.0   |
| Open Roads Duration (min.) [First Arrival to Travel Lanes Cleared] | 30.2  | 39.0 | 29.2 | 32.7  |
| Departure Duration (min.) [Travel Lanes Cleared to Last Departure] | 31.1  | 40.7 | 26.0 | 32.4  |
| Roadway Clearance Duration (min.) [First Notif to Travel Lanes     | 35.3  | 44.2 | 36.9 | 38.7  |
| Cleared]                                                           | 66.5  | 84.9 | 62.9 | 71.1  |

# Roadway Clearance Duration / Month