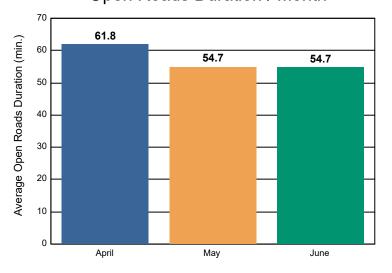

# **Incidents without HELP Truck Response**

|                                                                    | April | May  | June | Total |
|--------------------------------------------------------------------|-------|------|------|-------|
| Events included in Performance Measures                            | 125   | 104  | 135  | 364   |
| Notification Duration (min.)                                       | 0.0   | 0.0  | 0.0  | 0.0   |
| Verification Duration (min.)                                       | 0.0   | 0.0  | 0.0  | 0.0   |
| Response Duration (min.) [First Notification to First Arrival]     | 5.6   | 4.3  | 8.2  | 6.2   |
| Open Roads Duration (min.) [First Arrival to Travel Lanes Cleared] | 61.8  | 54.7 | 54.7 | 57.1  |
| Departure Duration (min.) [Travel Lanes Cleared to Last Departure] | 14.6  | 14.9 | 15.1 | 14.9  |
| Roadway Clearance Duration (min.) [First Notif to Travel Lanes     | 67.4  | 59.1 | 62.8 | 63.3  |
| Cleared]                                                           | 82.0  | 73.9 | 77.9 | 78.2  |

# Open Roads Duration / Month