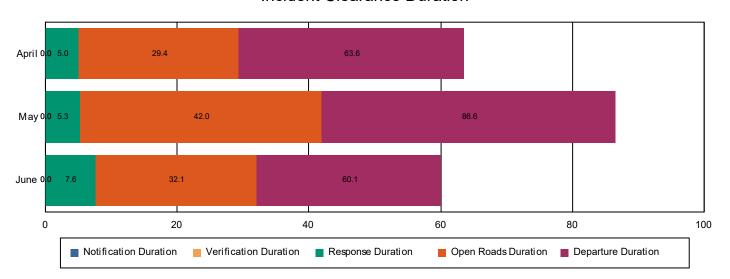

# **Incidents with HELP Truck Response**

|                                                                    | April | May  | June | Total |
|--------------------------------------------------------------------|-------|------|------|-------|
| Events included in Performance Measures                            | 569   | 581  | 613  | 1,763 |
| Notification Duration (min.)                                       | 0.0   | 0.0  | 0.0  | 0.0   |
| Verification Duration (min.)                                       | 0.0   | 0.0  | 0.0  | 0.0   |
| Response Duration (min.) [First Notification to First Arrival]     | 5.0   | 5.3  | 7.6  | 6.0   |
| Open Roads Duration (min.) [First Arrival to Travel Lanes Cleared] | 24.4  | 36.7 | 24.6 | 28.5  |
| Departure Duration (min.) [Travel Lanes Cleared to Last Departure] | 34.2  | 44.6 | 28.0 | 35.4  |
| Roadway Clearance Duration (min.) [First Notif to Travel Lanes     | 29.4  | 42.0 | 32.1 | 34.5  |
| Cleared]                                                           | 63.6  | 86.6 | 60.1 | 69.9  |

#### **Incident Clearance Duration**