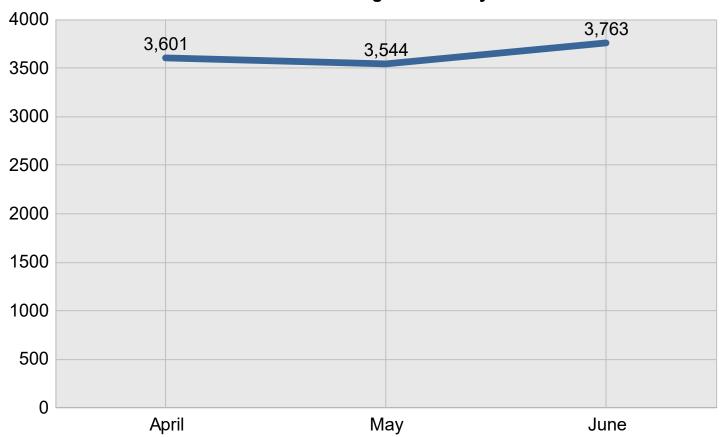

### **Incidents Managed**

# **Incidents Managed - Monthly**

#### Region 3

Created on: March 28, 2022 12:24 pm County: All Counties Report Template version 2.0

**Total Incidents Managed This Quarter:** 10,908