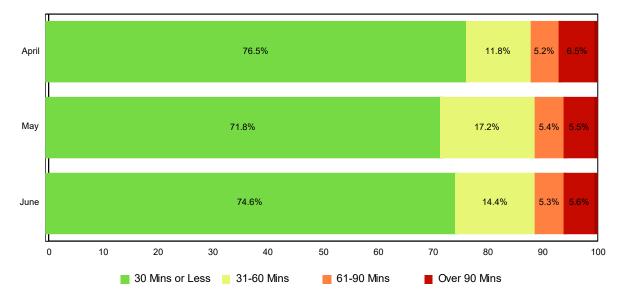

# **Lane Blockage Clearance Times - Overall**

| Month                | 30 Mins<br>or Less | 31-60<br>Mins | 61-90<br>Mins | Over 90<br>Mins | Total # of<br>Events |     |
|----------------------|--------------------|---------------|---------------|-----------------|----------------------|-----|
| April                | 531                | 82            | 36            | 45              | 694                  |     |
| May                  | 492                | 118           | 37            | 38              | 685                  |     |
| June                 | 558                | 558           | 108           | 40              | 42                   | 748 |
| Total # of<br>Events | 1,581              | 308           | 113           | 125             | 2,127                |     |