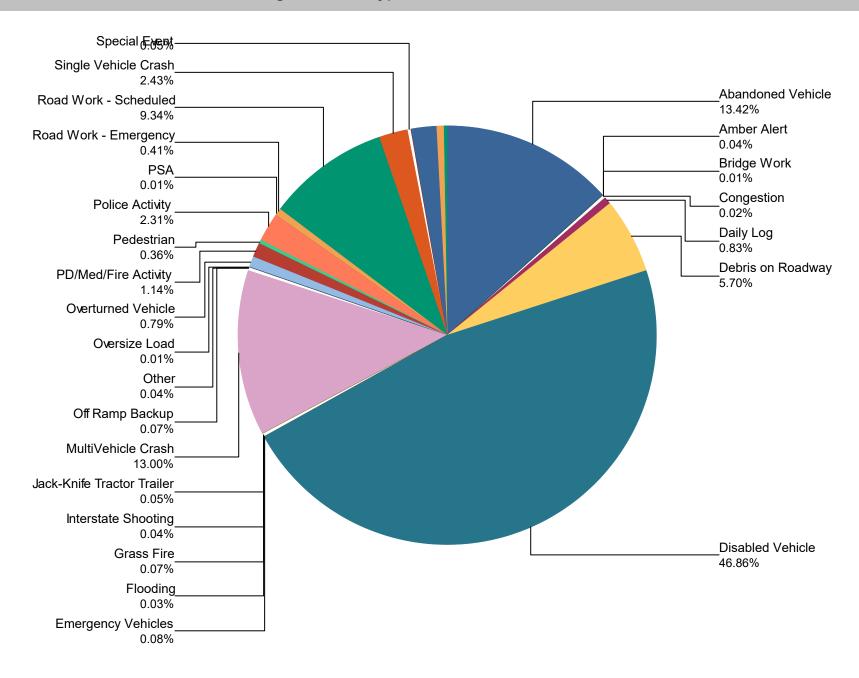

# **Percentage of Event Types for All Events in Current Quarter**

| Event Types for All Events | April | Мау   | June  | Total | %     |
|----------------------------|-------|-------|-------|-------|-------|
| Abandoned Vehicle          | 462   | 522   | 527   | 1,511 | 13.4% |
| Amber Alert                | 0     | 1     | 3     | 4     | 0.0%  |
| Bridge Work                | 0     | 1     | 0     | 1     | 0.0%  |
| Congestion                 | 0     | 1     | 1     | 2     | 0.0%  |
| Daily Log                  | 31    | 31    | 31    | 93    | 0.8%  |
| Debris on Roadway          | 231   | 202   | 209   | 642   | 5.7%  |
| Disabled Vehicle           | 1,800 | 1,704 | 1,774 | 5,278 | 46.9% |
| Emergency Vehicles         | 1     | 6     | 2     | 9     | 0.1%  |
| Flooding                   | 0     | 2     | 1     | 3     | 0.0%  |
| Grass Fire                 | 0     | 2     | 6     | 8     | 0.1%  |
| Interstate Shooting        | 1     | 3     | 0     | 4     | 0.0%  |
| Jack-Knife Tractor Trailer | 1     | 0     | 5     | 6     | 0.1%  |
| MultiVehicle Crash         | 486   | 485   | 493   | 1,464 | 13.0% |
| Off Ramp Backup            | 2     | 2     | 4     | 8     | 0.1%  |
| Other                      | 1     | 3     | 0     | 4     | 0.0%  |
| Oversize Load              | 0     | 1     | 0     | 1     | 0.0%  |
| Overturned Vehicle         | 24    | 26    | 39    | 89    | 0.8%  |
| PD/Med/Fire Activity       | 59    | 34    | 35    | 128   | 1.1%  |
| Pedestrian                 | 13    | 12    | 16    | 41    | 0.4%  |
| Police Activity            | 99    | 69    | 92    | 260   | 2.3%  |
| PSA                        | 0     | 1     | 0     | 1     | 0.0%  |
| Road Work - Emergency      | 30    | 5     | 11    | 46    | 0.4%  |
| Road Work - Scheduled      | 276   | 331   | 445   | 1,052 | 9.3%  |
| Single Vehicle Crash       | 77    | 119   | 78    | 274   | 2.4%  |
| Special Event              | 0     | 1     | 5     | 6     | 0.1%  |
| Test Incident              | 7     | 16    | 5     | 28    | 0.2%  |
| Towing                     | 0     | 1     | 1     | 2     | 0.0%  |
| Unknown                    | 74    | 40    | 89    | 203   | 1.8%  |
| Vehicle Fire               | 25    | 19    | 15    | 59    | 0.5%  |
| Weather                    | 8     | 11    | 16    | 35    | 0.3%  |
| Wrong Way Driver           | 1     | 0     | 0     | 1     | 0.0%  |

|       | April | Мау   | June  | Total  | %      |
|-------|-------|-------|-------|--------|--------|
| Total | 3,709 | 3,651 | 3,903 | 11,263 | 100.0% |