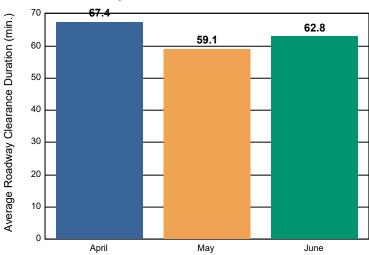

# **Incidents without HELP Truck Response**

|                                                                    | April | May  | June | Total |
|--------------------------------------------------------------------|-------|------|------|-------|
| Events included in Performance Measures                            | 125   | 104  | 135  | 364   |
| Notification Duration (min.)                                       | 0.0   | 0.0  | 0.0  | 0.0   |
| Verification Duration (min.)                                       | 0.0   | 0.0  | 0.0  | 0.0   |
| Response Duration (min.) [First Notification to First Arrival]     | 5.6   | 4.3  | 8.2  | 6.2   |
| Open Roads Duration (min.) [First Arrival to Travel Lanes Cleared] | 61.8  | 54.7 | 54.7 | 57.1  |
| Departure Duration (min.) [Travel Lanes Cleared to Last Departure] | 14.6  | 14.9 | 15.1 | 14.9  |
| Roadway Clearance Duration (min.) [First Notif to Travel Lanes     | 67.4  | 59.1 | 62.8 | 63.3  |
| Cleared]                                                           | 82.0  | 73.9 | 77.9 | 78.2  |

# Roadway Clearance Duration / Month