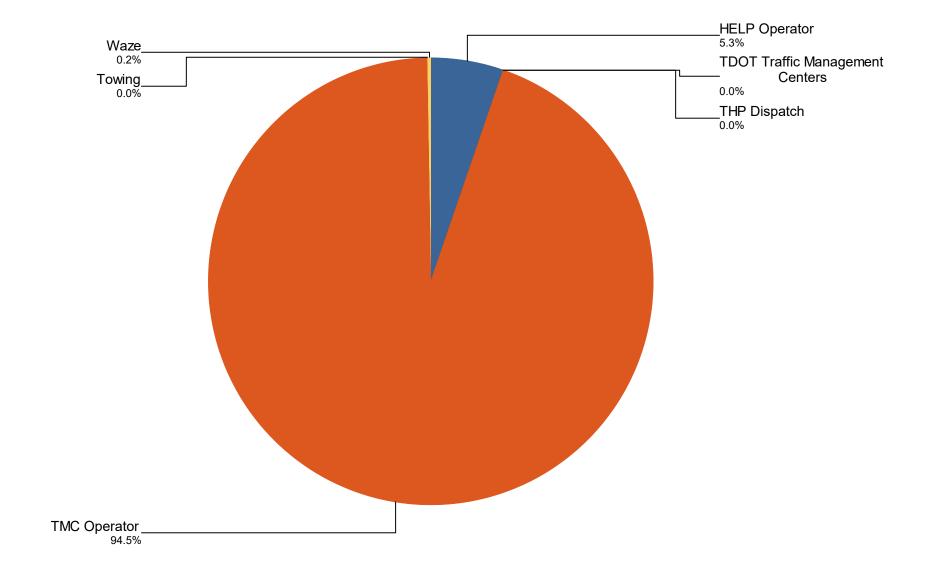

# **Incidents by Detection Source**

| Notifier Agency                | April | Мау   | June  | Total  | %      |
|--------------------------------|-------|-------|-------|--------|--------|
| HELP Operator                  | 26    | 239   | 332   | 597    | 5.3    |
| TDOT Traffic Management Center | 0     | 1     | 0     | 1      | 0.0    |
| THP Dispatch                   | 0     | 1     | 1     | 2      | 0.0    |
| TMC Operator                   | 3,658 | 3,410 | 3,570 | 10,638 | 94.5   |
| Towing                         | 3     | 0     | 0     | 3      | 0.0    |
| Waze                           | 22    | 0     | 0     | 22     | 0.2    |
| Total                          | 3,709 | 3,651 | 3,903 | 11,263 | 100.0% |