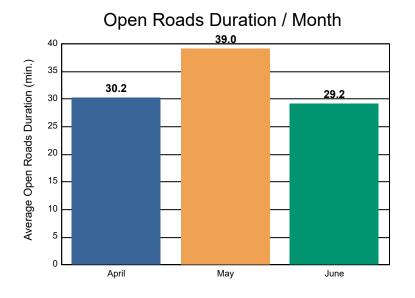

## **Incidents Overall Response**

|                                                                    | April | Мау  | June | Total |
|--------------------------------------------------------------------|-------|------|------|-------|
| Events included in Performance Measures                            | 694   | 685  | 748  | 2,127 |
| Notification Duration (min.)*                                      | 0.0   | 0.0  | 0.0  | 0.0   |
| Verification Duration (min.)                                       | 0.0   | 0.0  | 0.0  | 0.0   |
| Response Duration (min.) [First Notification to First Arrival]     | 5.1   | 5.2  | 7.7  | 6.0   |
| Open Roads Duration (min.) [First Arrival to Travel Lanes Cleared] | 30.2  | 39.0 | 29.2 | 32.7  |
| Departure Duration (min.) [Travel Lanes Cleared to Last Departure] | 31.1  | 40.7 | 26.0 | 32.4  |
| Roadway Clearance Duration (min.) [First Notif to Travel Lanes     | 35.3  | 44.2 | 36.9 | 38.7  |
| Cleared]                                                           | 66.5  | 84.9 | 62.9 | 71.1  |

# Open Roads Duration / Month