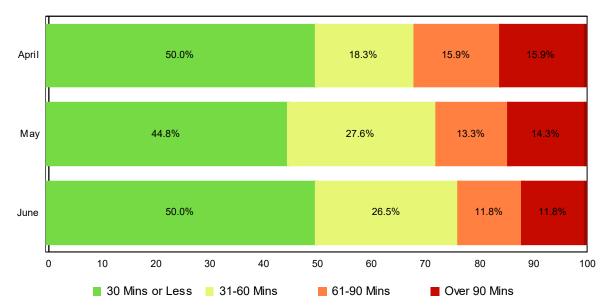

# **Lane Blockage Clearance Times - Overall**

| Month                | 30 Mins<br>or Less | 31-60<br>Mins | 61-90<br>Mins | Over 90<br>Mins | Total # of<br>Events |     |
|----------------------|--------------------|---------------|---------------|-----------------|----------------------|-----|
| April                | 531                | 82            | 36            | 45              | 694                  |     |
| May                  | 492                | 118           | 37            | 38              | 685                  |     |
| June                 | 558                | 558           | 108           | 40              | 42                   | 748 |
| Total # of<br>Events | 1,581              | 308           | 113           | 125             | 2,127                |     |