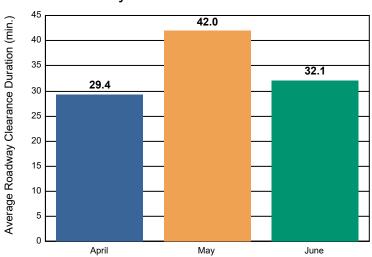

# **Incidents with HELP Truck Response**

|                                                                    | April | May  | June | Total |
|--------------------------------------------------------------------|-------|------|------|-------|
| Events included in Performance Measures                            | 569   | 581  | 613  | 1,763 |
| Notification Duration (min.)                                       | 0.0   | 0.0  | 0.0  | 0.0   |
| Verification Duration (min.)                                       | 0.0   | 0.0  | 0.0  | 0.0   |
| Response Duration (min.) [First Notification to First Arrival]     | 5.0   | 5.3  | 7.6  | 6.0   |
| Open Roads Duration (min.) [First Arrival to Travel Lanes Cleared] | 24.4  | 36.7 | 24.6 | 28.5  |
| Departure Duration (min.) [Travel Lanes Cleared to Last Departure] | 34.2  | 44.6 | 28.0 | 35.4  |
| Roadway Clearance Duration (min.) [First Notif to Travel Lanes     | 29.4  | 42.0 | 32.1 | 34.5  |
| Cleared]                                                           | 63.6  | 86.6 | 60.1 | 69.9  |

# Roadway Clearance Duration / Month