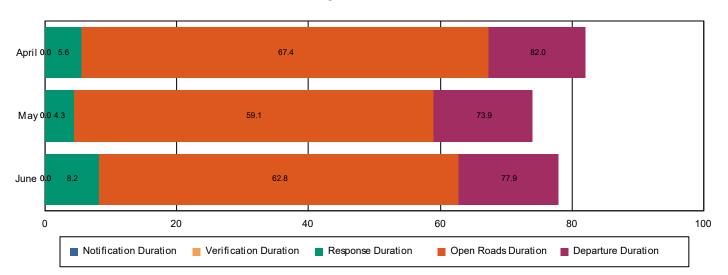

# **Incidents without HELP Truck Response**

|                                                                    | April | May  | June | Total |
|--------------------------------------------------------------------|-------|------|------|-------|
| Events included in Performance Measures                            | 125   | 104  | 135  | 364   |
| Notification Duration (min.)                                       | 0.0   | 0.0  | 0.0  | 0.0   |
| Verification Duration (min.)                                       | 0.0   | 0.0  | 0.0  | 0.0   |
| Response Duration (min.) [First Notification to First Arrival]     | 5.6   | 4.3  | 8.2  | 6.2   |
| Open Roads Duration (min.) [First Arrival to Travel Lanes Cleared] | 61.8  | 54.7 | 54.7 | 57.1  |
| Departure Duration (min.) [Travel Lanes Cleared to Last Departure] | 14.6  | 14.9 | 15.1 | 14.9  |
| Roadway Clearance Duration (min.) [First Notif to Travel Lanes     | 67.4  | 59.1 | 62.8 | 63.3  |
| Cleared]                                                           | 82.0  | 73.9 | 77.9 | 78.2  |

#### **Incident Clearance Duration**