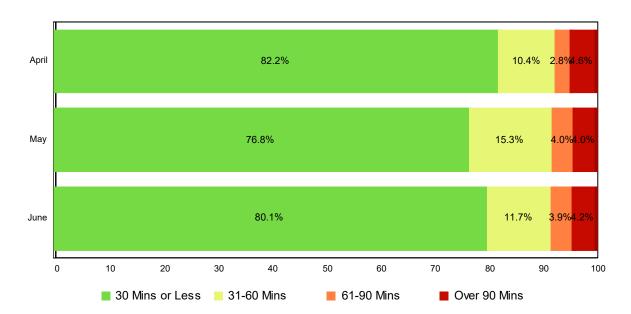

# **Lane Blockage Clearance Times - without HELP Truck Response**

| Month                | 30 Mins<br>or Less | 31-60<br>Mins | 61-90<br>Mins | Over 90<br>Mins | Total # of<br>Events |
|----------------------|--------------------|---------------|---------------|-----------------|----------------------|
| April                | 63                 | 23            | 20            | 20              | 126                  |
| May                  | 47                 | 29            | 14            | 15              | 105                  |
| June                 | 68                 | 36            | 16            | 16              | 136                  |
| Total # of<br>Events | 178                | 88            | 50            | 51              | 367                  |