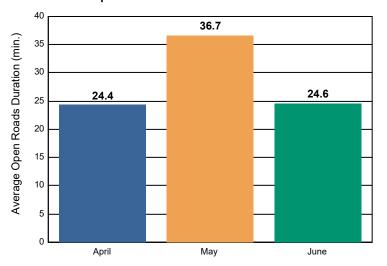

# **Incidents with HELP Truck Response**

|                                                                    | April | May  | June | Total |
|--------------------------------------------------------------------|-------|------|------|-------|
| Events included in Performance Measures                            | 569   | 581  | 613  | 1,763 |
| Notification Duration (min.)                                       | 0.0   | 0.0  | 0.0  | 0.0   |
| Verification Duration (min.)                                       | 0.0   | 0.0  | 0.0  | 0.0   |
| Response Duration (min.) [First Notification to First Arrival]     | 5.0   | 5.3  | 7.6  | 6.0   |
| Open Roads Duration (min.) [First Arrival to Travel Lanes Cleared] | 24.4  | 36.7 | 24.6 | 28.5  |
| Departure Duration (min.) [Travel Lanes Cleared to Last Departure] | 34.2  | 44.6 | 28.0 | 35.4  |
| Roadway Clearance Duration (min.) [First Notif to Travel Lanes     | 29.4  | 42.0 | 32.1 | 34.5  |
| Cleared]                                                           | 63.6  | 86.6 | 60.1 | 69.9  |

# Open Roads Duration / Month