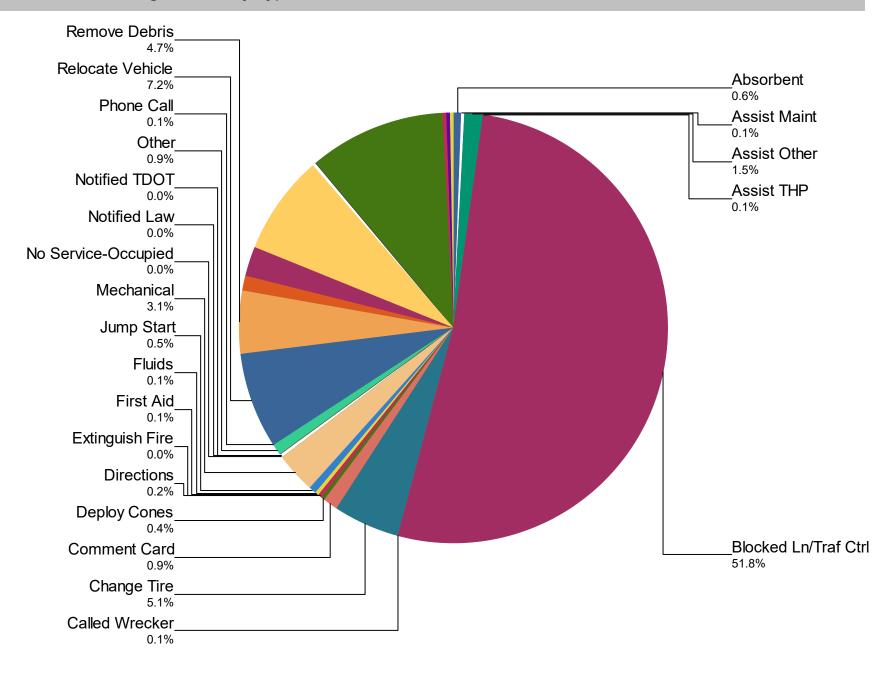

# Percentage of Activity Types for HELP Truck Activities in Current Quarter

| Activity Types for All Activities | April    | May                                   | June                                  | Total %                               |
|-----------------------------------|----------|---------------------------------------|---------------------------------------|---------------------------------------|
| Absorbent                         | 23       | 62                                    | 34                                    | 119 0.6                               |
| Assist Maint                      | 9        | 5                                     | 9                                     | 23 0.1                                |
| Assist Other                      | 93       | 57                                    | 146                                   | 296 1.5                               |
| Assist THP                        | 10       | 4                                     | 14                                    | 28 0.1                                |
| Blocked Ln/Traf Ctrl              | 3,261    | 3,494                                 | 3,587                                 | 10,342 51.8                           |
| Called Wrecker                    | 6        | 3                                     | 3                                     | 12 0.1                                |
| Change Tire                       | 339      | 325                                   | 352                                   | 1,016 5.1                             |
| Comment Card                      | 62       | 73                                    | 53                                    | 188 0.9                               |
| Deploy Cones                      | 36       | 15                                    | 30                                    | 81 0.4                                |
| Directions                        | 7        | 8                                     | 18                                    | 33 0.2                                |
| Extinguish Fire                   | 3        | 0                                     | 6                                     | 9 0.0                                 |
| First Aid                         | 4        | 13                                    | 11                                    | 28 0.1                                |
| Fluids                            | 4        | 9                                     | 15                                    | 28 0.1                                |
| Jump Start                        | 44       | 42                                    | 23                                    | 109 0.5                               |
| Mechanical                        | 191      | 191                                   | 241                                   | 623 3.1                               |
| No Service-Occupied               | 5        | 1                                     | 2                                     | 8 0.0                                 |
| Notified Law                      | 0        | 1                                     | 3                                     | 4 0.0                                 |
| Notified TDOT                     | 1        | 0                                     | 3                                     | 4 0.0                                 |
| Other                             | 53       | 60                                    | 70                                    | 183 0.9                               |
| Phone Call                        | 6        | 7                                     | 6                                     | 19 0.1                                |
| Relocate Vehicle                  | 373      | 522                                   | 547                                   | 1,442 7.2                             |
| Remove Debris                     | 277      | 356                                   | 308                                   | 941 4.7                               |
| Secure Load                       | 3        | 1                                     | 4                                     | 8 0.0                                 |
| Slow Roll                         | 62       | 53                                    | 97                                    | 212 1.1                               |
| Supply Fuel                       | 116      | 164                                   | 149                                   | 429 2.1                               |
| Tag Abandoned                     | 494      | 515                                   | 518                                   | 1,527 7.6                             |
| Transported                       | 7        | 5                                     | 5                                     | 17 0.1                                |
| Unable to Locate                  | 0        | 1                                     | 0                                     | 1 0.0                                 |
| Welfare Check                     | 546      | 780                                   | 747                                   | 2,073 10.4                            |
| Wrecker List                      | 13       | 8                                     | 15                                    | 36 0.2                                |
| Wrecker Towed                     | 13       | 5                                     | 48                                    | 66 0.3                                |
|                                   | <u> </u> | · · · · · · · · · · · · · · · · · · · | · · · · · · · · · · · · · · · · · · · | · · · · · · · · · · · · · · · · · · · |

| Total       | 6,061 | 6,804 | 7,098 | 19,963 | 100.0% |
|-------------|-------|-------|-------|--------|--------|
| Wrong Truck | 0     | 24    | 34    | 58     | 0.3    |
|             | April | Мау   | June  | Total  | %      |