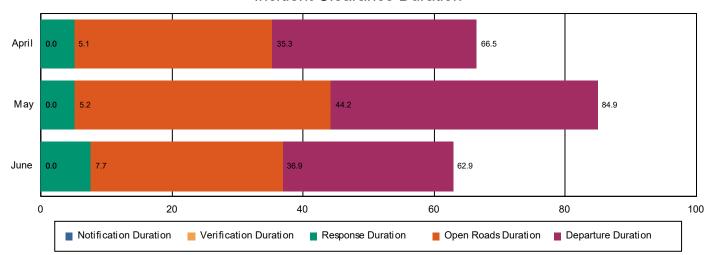

## **Incidents Overall Response**

|                                                                    | April | Мау  | June | Total |
|--------------------------------------------------------------------|-------|------|------|-------|
| Events included in Performance Measures                            | 694   | 685  | 748  | 2,127 |
| Notification Duration (min.)*                                      | 0.0   | 0.0  | 0.0  | 0.0   |
| Verification Duration (min.)                                       | 0.0   | 0.0  | 0.0  | 0.0   |
| Response Duration (min.) [First Notification to First Arrival]     | 5.1   | 5.2  | 7.7  | 6.0   |
| Open Roads Duration (min.) [First Arrival to Travel Lanes Cleared] | 30.2  | 39.0 | 29.2 | 32.7  |
| Departure Duration (min.) [Travel Lanes Cleared to Last Departure] | 31.1  | 40.7 | 26.0 | 32.4  |
| Roadway Clearance Duration (min.) [First Notif to Travel Lanes     | 35.3  | 44.2 | 36.9 | 38.7  |
| Cleared]                                                           | 66.5  | 84.9 | 62.9 | 71.1  |

# **Incident Clearance Duration**