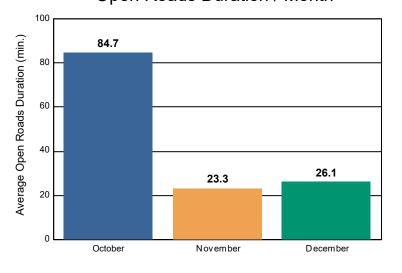

#### **Incidents Overall Response**

|                                                                    | October | November | December | Total |
|--------------------------------------------------------------------|---------|----------|----------|-------|
| Events included in Performance Measures                            | 848     | 775      | 719      | 2,342 |
| Notification Duration (min.)*                                      | 0.0     | 0.0      | 0.0      | 0.0   |
| Verification Duration (min.)                                       | 0.0     | 0.0      | 0.0      | 0.0   |
| Response Duration (min.) [First Notification to First Arrival]     | 6.6     | 6.2      | 6.9      | 6.6   |
| Open Roads Duration (min.) [First Arrival to Travel Lanes Cleared] | 84.7    | 23.3     | 26.1     | 46.6  |
| Departure Duration (min.) [Travel Lanes Cleared to Last Departure] | 42.3    | 40.9     | 49.5     | 44.0  |
| Roadway Clearance Duration (min.) [First Notif to Travel Lanes     | 91.2    | 29.5     | 33.0     | 53.2  |
| Cleared]                                                           | 133.5   | 70.4     | 82.5     | 97.2  |

# Open Roads Duration / Month