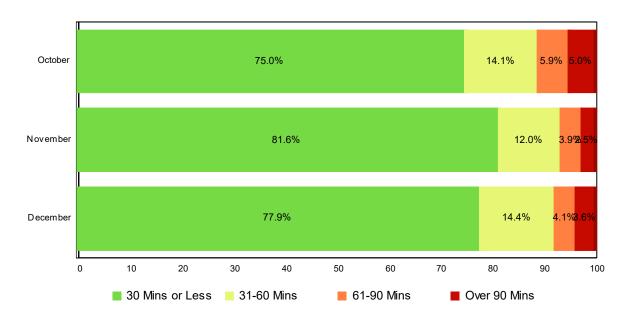

### **Lane Blockage Clearance Times - with HELP Truck Response**

| Month                | 30 Mins or Less | 31-60<br>Mins | 61-90<br>Mins | Over 90<br>Mins | Total # of<br>Events |
|----------------------|-----------------|---------------|---------------|-----------------|----------------------|
| October              | 536             | 101           | 42            | 36              | 715                  |
| November             | 543             | 80            | 26            | 17              | 666                  |
| December             | 456             | 84            | 24            | 21              | 585                  |
| Total # of<br>Events | 1,535           | 265           | 92            | 74              | 1,966                |