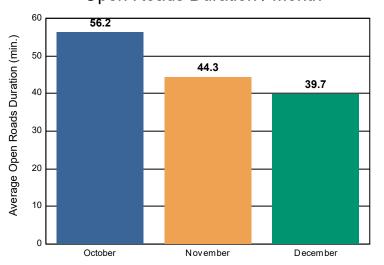

# Open Roads Duration / Month

### **Incidents without HELP Truck Response**

|                                                                    | October | November | December | Total |
|--------------------------------------------------------------------|---------|----------|----------|-------|
| Events included in Performance Measures                            | 133     | 109      | 134      | 376   |
| Notification Duration (min.)                                       | 0.0     | 0.0      | 0.0      | 0.0   |
| Verification Duration (min.)                                       | 0.0     | 0.1      | 0.0      | 0.0   |
| Response Duration (min.) [First Notification to First Arrival]     | 10.4    | 7.0      | 8.3      | 8.7   |
| Open Roads Duration (min.) [First Arrival to Travel Lanes Cleared] | 56.2    | 44.3     | 39.7     | 47.3  |
| Departure Duration (min.) [Travel Lanes Cleared to Last Departure] | 14.8    | 15.9     | 14.1     | 14.9  |
| Roadway Clearance Duration (min.) [First Notif to Travel Lanes     | 66.6    | 51.4     | 48.1     | 56.0  |
| Cleared]                                                           | 81.4    | 67.3     | 62.2     | 70.9  |