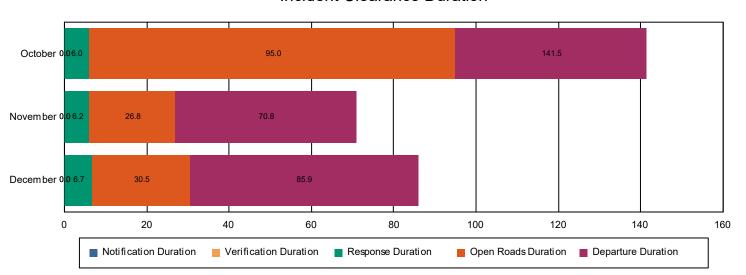

#### **Incidents with HELP Truck Response**

|                                                                    | October | November | December | Total |
|--------------------------------------------------------------------|---------|----------|----------|-------|
| Events included in Performance Measures                            | 715     | 666      | 585      | 1,966 |
| Notification Duration (min.)                                       | 0.0     | 0.0      | 0.0      | 0.0   |
| Verification Duration (min.)                                       | 0.0     | 0.0      | 0.0      | 0.0   |
| Response Duration (min.) [First Notification to First Arrival]     | 6.0     | 6.2      | 6.7      | 6.2   |
| Open Roads Duration (min.) [First Arrival to Travel Lanes Cleared] | 89.0    | 20.6     | 23.8     | 46.5  |
| Departure Duration (min.) [Travel Lanes Cleared to Last Departure] | 46.5    | 44.0     | 55.4     | 48.3  |
| Roadway Clearance Duration (min.) [First Notif to Travel Lanes     | 95.0    | 26.8     | 30.5     | 52.8  |
| Cleared]                                                           | 141.5   | 70.8     | 85.9     | 101.1 |

#### **Incident Clearance Duration**