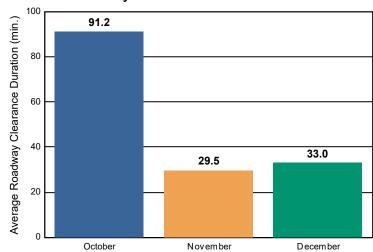

#### **Incidents Overall Response**

|                                                                    | October | November | December | Total |
|--------------------------------------------------------------------|---------|----------|----------|-------|
| Events included in Performance Measures                            | 848     | 775      | 719      | 2,342 |
| Notification Duration (min.)*                                      | 0.0     | 0.0      | 0.0      | 0.0   |
| Verification Duration (min.)                                       | 0.0     | 0.0      | 0.0      | 0.0   |
| Response Duration (min.) [First Notification to First Arrival]     | 6.6     | 6.2      | 6.9      | 6.6   |
| Open Roads Duration (min.) [First Arrival to Travel Lanes Cleared] | 84.7    | 23.3     | 26.1     | 46.6  |
| Departure Duration (min.) [Travel Lanes Cleared to Last Departure] | 42.3    | 40.9     | 49.5     | 44.0  |
| Roadway Clearance Duration (min.) [First Notif to Travel Lanes     | 91.2    | 29.5     | 33.0     | 53.2  |
| Cleared]                                                           | 133.5   | 70.4     | 82.5     | 97.2  |

## Roadway Clearance Duration / Month