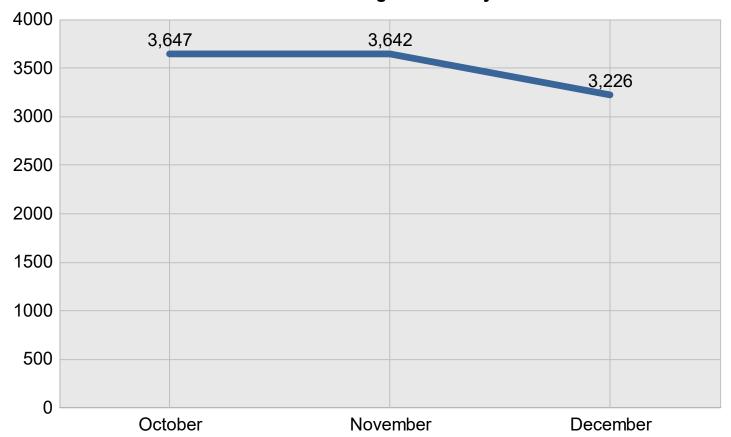

### **Incidents Managed - Monthly**

# **Lane Blockage Clearance Times - Overall**

| Month                | 30 Mins or Less | 31-60<br>Mins | 61-90<br>Mins | Over 90<br>Mins | Total # of<br>Events |
|----------------------|-----------------|---------------|---------------|-----------------|----------------------|
| October              | 604             | 133           | 52            | 59              | 848                  |
| November             | 603             | 109           | 30            | 33              | 775                  |
| December             | 536             | 114           | 36            | 33              | 719                  |
| Total # of<br>Events | 1,743           | 356           | 118           | 125             | 2,342                |