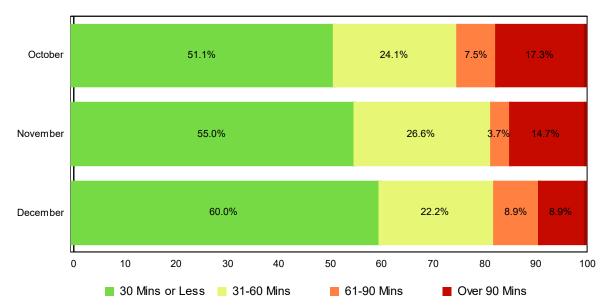

# **Lane Blockage Clearance Times - Overall**

| Month                | 30 Mins or Less | 31-60<br>Mins | 61-90<br>Mins | Over 90<br>Mins | Total # of<br>Events |
|----------------------|-----------------|---------------|---------------|-----------------|----------------------|
| October              | 604             | 133           | 52            | 59              | 848                  |
| November             | 603             | 109           | 30            | 33              | 775                  |
| December             | 536             | 114           | 36            | 33              | 719                  |
| Total # of<br>Events | 1,743           | 356           | 118           | 125             | 2,342                |