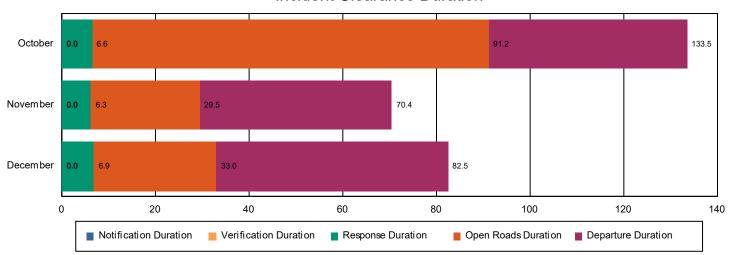

#### **Incidents Overall Response**

|                                                                    | October | November | December | Total |
|--------------------------------------------------------------------|---------|----------|----------|-------|
| Events included in Performance Measures                            | 848     | 775      | 719      | 2,342 |
| Notification Duration (min.)*                                      | 0.0     | 0.0      | 0.0      | 0.0   |
| Verification Duration (min.)                                       | 0.0     | 0.0      | 0.0      | 0.0   |
| Response Duration (min.) [First Notification to First Arrival]     | 6.6     | 6.2      | 6.9      | 6.6   |
| Open Roads Duration (min.) [First Arrival to Travel Lanes Cleared] | 84.7    | 23.3     | 26.1     | 46.6  |
| Departure Duration (min.) [Travel Lanes Cleared to Last Departure] | 42.3    | 40.9     | 49.5     | 44.0  |
| Roadway Clearance Duration (min.) [First Notif to Travel Lanes     | 91.2    | 29.5     | 33.0     | 53.2  |
| Cleared]                                                           | 133.5   | 70.4     | 82.5     | 97.2  |

### **Incident Clearance Duration**