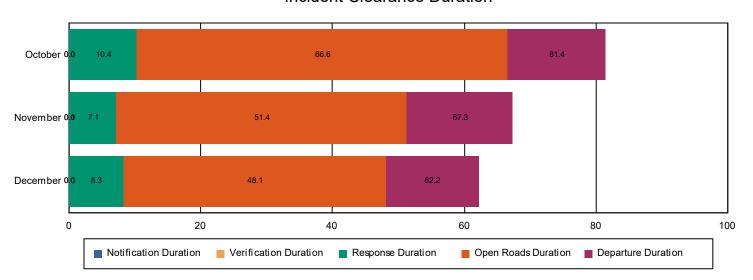

### **Incidents without HELP Truck Response**

|                                                                    | October | November | December | Total |
|--------------------------------------------------------------------|---------|----------|----------|-------|
| Events included in Performance Measures                            | 133     | 109      | 134      | 376   |
| Notification Duration (min.)                                       | 0.0     | 0.0      | 0.0      | 0.0   |
| Verification Duration (min.)                                       | 0.0     | 0.1      | 0.0      | 0.0   |
| Response Duration (min.) [First Notification to First Arrival]     | 10.4    | 7.0      | 8.3      | 8.7   |
| Open Roads Duration (min.) [First Arrival to Travel Lanes Cleared] | 56.2    | 44.3     | 39.7     | 47.3  |
| Departure Duration (min.) [Travel Lanes Cleared to Last Departure] | 14.8    | 15.9     | 14.1     | 14.9  |
| Roadway Clearance Duration (min.) [First Notif to Travel Lanes     | 66.6    | 51.4     | 48.1     | 56.0  |
| Cleared]                                                           | 81.4    | 67.3     | 62.2     | 70.9  |

#### **Incident Clearance Duration**