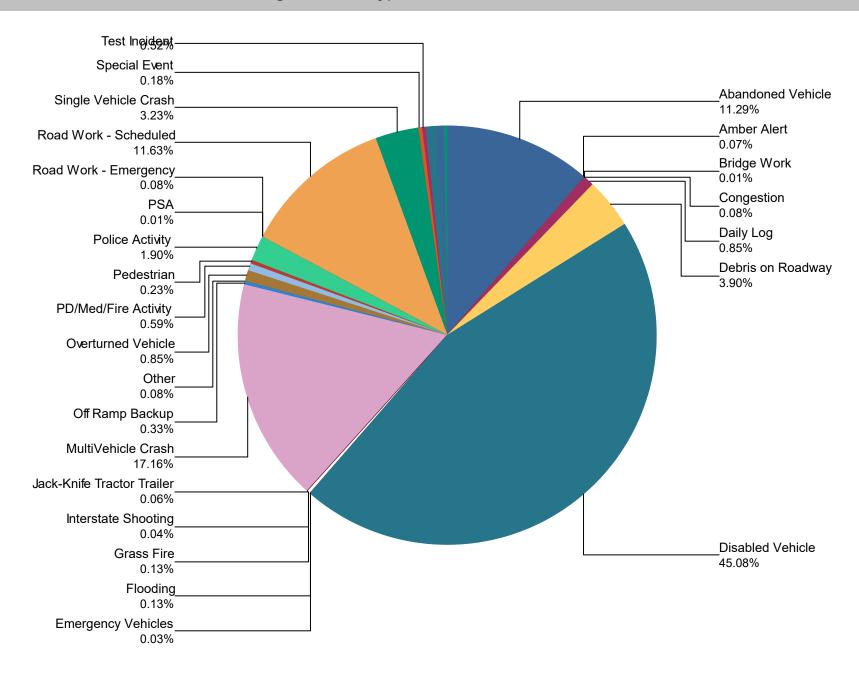

### **Percentage of Event Types for All Events in Current Quarter**

| Event Types for All Events | October | November | December | Total  | %      |
|----------------------------|---------|----------|----------|--------|--------|
| Abandoned Vehicle          | 338     | 445      | 433      | 1,216  | 11.3%  |
| Amber Alert                | 3       | 3        | 1        | 7      | 0.1%   |
| Bridge Work                | 0       | 0        | 1        | 1      | 0.0%   |
| Congestion                 | 0       | 1        | 8        | 9      | 0.1%   |
| Daily Log                  | 29      | 31       | 31       | 91     | 0.8%   |
| Debris on Roadway          | 127     | 168      | 125      | 420    | 3.9%   |
| Disabled Vehicle           | 1,663   | 1,677    | 1,513    | 4,853  | 45.1%  |
| Emergency Vehicles         | 1       | 1        | 1        | 3      | 0.0%   |
| Flooding                   | 4       | 0        | 10       | 14     | 0.1%   |
| Grass Fire                 | 6       | 3        | 5        | 14     | 0.1%   |
| Interstate Shooting        | 2       | 0        | 2        | 4      | 0.0%   |
| Jack-Knife Tractor Trailer | 3       | 3        | 0        | 6      | 0.1%   |
| MultiVehicle Crash         | 703     | 640      | 504      | 1,847  | 17.2%  |
| Off Ramp Backup            | 3       | 12       | 21       | 36     | 0.3%   |
| Other                      | 0       | 4        | 5        | 9      | 0.1%   |
| Overturned Vehicle         | 40      | 23       | 28       | 91     | 0.8%   |
| PD/Med/Fire Activity       | 20      | 19       | 25       | 64     | 0.6%   |
| Pedestrian                 | 5       | 8        | 12       | 25     | 0.2%   |
| Police Activity            | 65      | 72       | 68       | 205    | 1.9%   |
| PSA                        | 0       | 0        | 1        | 1      | 0.0%   |
| Road Work - Emergency      | 2       | 3        | 4        | 9      | 0.1%   |
| Road Work - Scheduled      | 510     | 418      | 324      | 1,252  | 11.6%  |
| Single Vehicle Crash       | 138     | 112      | 98       | 348    | 3.2%   |
| Special Event              | 5       | 9        | 5        | 19     | 0.2%   |
| Test Incident              | 8       | 27       | 21       | 56     | 0.5%   |
| Towing                     | 0       | 1        | 0        | 1      | 0.0%   |
| Unknown                    | 51      | 26       | 1        | 78     | 0.7%   |
| Vehicle Fire               | 13      | 16       | 14       | 43     | 0.4%   |
| Visibility                 | 0       | 0        | 1        | 1      | 0.0%   |
| Weather                    | 22      | 10       | 11       | 43     | 0.4%   |
| Total                      | 3,761   | 3,732    | 3,273    | 10,766 | 100.0% |