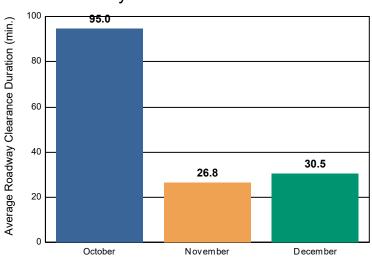

#### **Incidents with HELP Truck Response**

|                                                                    | October | November | December | Total |
|--------------------------------------------------------------------|---------|----------|----------|-------|
| Events included in Performance Measures                            | 715     | 666      | 585      | 1,966 |
| Notification Duration (min.)                                       | 0.0     | 0.0      | 0.0      | 0.0   |
| Verification Duration (min.)                                       | 0.0     | 0.0      | 0.0      | 0.0   |
| Response Duration (min.) [First Notification to First Arrival]     | 6.0     | 6.2      | 6.7      | 6.2   |
| Open Roads Duration (min.) [First Arrival to Travel Lanes Cleared] | 89.0    | 20.6     | 23.8     | 46.5  |
| Departure Duration (min.) [Travel Lanes Cleared to Last Departure] | 46.5    | 44.0     | 55.4     | 48.3  |
| Roadway Clearance Duration (min.) [First Notif to Travel Lanes     | 95.0    | 26.8     | 30.5     | 52.8  |
| Cleared]                                                           | 141.5   | 70.8     | 85.9     | 101.1 |

### Roadway Clearance Duration / Month