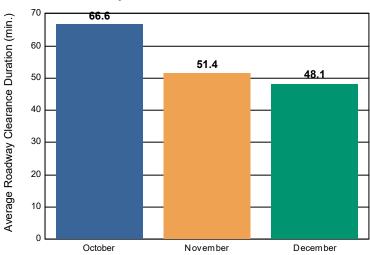

## Roadway Clearance Duration / Month

### **Incidents without HELP Truck Response**

|                                                                    | October | November | December | Total |
|--------------------------------------------------------------------|---------|----------|----------|-------|
| Events included in Performance Measures                            | 133     | 109      | 134      | 376   |
| Notification Duration (min.)                                       | 0.0     | 0.0      | 0.0      | 0.0   |
| Verification Duration (min.)                                       | 0.0     | 0.1      | 0.0      | 0.0   |
| Response Duration (min.) [First Notification to First Arrival]     | 10.4    | 7.0      | 8.3      | 8.7   |
| Open Roads Duration (min.) [First Arrival to Travel Lanes Cleared] | 56.2    | 44.3     | 39.7     | 47.3  |
| Departure Duration (min.) [Travel Lanes Cleared to Last Departure] | 14.8    | 15.9     | 14.1     | 14.9  |
| Roadway Clearance Duration (min.) [First Notif to Travel Lanes     | 66.6    | 51.4     | 48.1     | 56.0  |
| Cleared]                                                           | 81.4    | 67.3     | 62.2     | 70.9  |