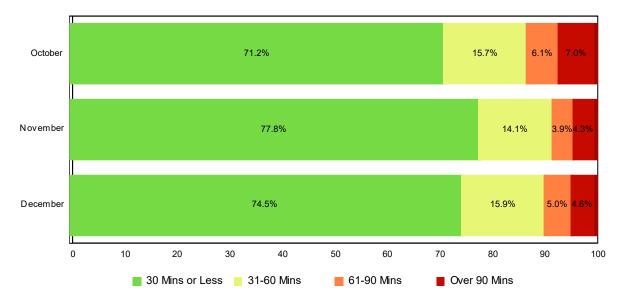

# **Lane Blockage Clearance Times - Overall**

| Month                | 30 Mins or Less | 31-60<br>Mins | 61-90<br>Mins | Over 90<br>Mins | Total # of<br>Events |
|----------------------|-----------------|---------------|---------------|-----------------|----------------------|
| October              | 604             | 133           | 52            | 59              | 848                  |
| November             | 603             | 109           | 30            | 33              | 775                  |
| December             | 536             | 114           | 36            | 33              | 719                  |
| Total # of<br>Events | 1,743           | 356           | 118           | 125             | 2,342                |