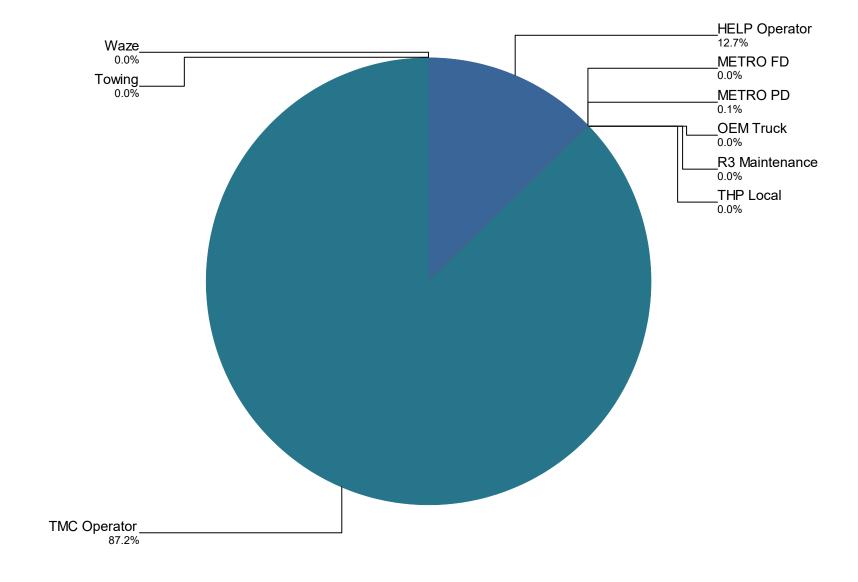

## **Incidents by Detection Source**

| Notifier Agency | October | November | December | Total  | %      |
|-----------------|---------|----------|----------|--------|--------|
| HELP Operator   | 166     | 584      | 613      | 1,363  | 12.7   |
| METRO FD        | 0       | 0        | 2        | 2      | 0.0    |
| METRO PD        | 0       | 0        | 9        | 9      | 0.1    |
| OEM Truck       | 0       | 0        | 1        | 1      | 0.0    |
| R3 Maintenance  | 1       | 1        | 0        | 2      | 0.0    |
| THP Local       | 0       | 2        | 0        | 2      | 0.0    |
| TMC Operator    | 3,593   | 3,143    | 2,648    | 9,384  | 87.2   |
| Towing          | 1       | 0        | 0        | 1      | 0.0    |
| Waze            | 0       | 2        | 0        | 2      | 0.0    |
| Total           | 3,761   | 3,732    | 3,273    | 10,766 | 100.0% |