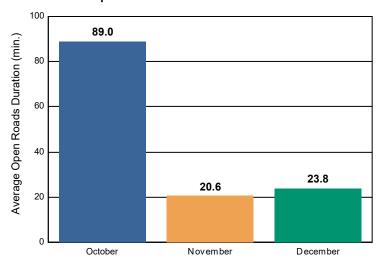

#### **Incidents with HELP Truck Response**

|                                                                    | October | November | December | Total |
|--------------------------------------------------------------------|---------|----------|----------|-------|
| Events included in Performance Measures                            | 715     | 666      | 585      | 1,966 |
| Notification Duration (min.)                                       | 0.0     | 0.0      | 0.0      | 0.0   |
| Verification Duration (min.)                                       | 0.0     | 0.0      | 0.0      | 0.0   |
| Response Duration (min.) [First Notification to First Arrival]     | 6.0     | 6.2      | 6.7      | 6.2   |
| Open Roads Duration (min.) [First Arrival to Travel Lanes Cleared] | 89.0    | 20.6     | 23.8     | 46.5  |
| Departure Duration (min.) [Travel Lanes Cleared to Last Departure] | 46.5    | 44.0     | 55.4     | 48.3  |
| Roadway Clearance Duration (min.) [First Notif to Travel Lanes     | 95.0    | 26.8     | 30.5     | 52.8  |
| Cleared]                                                           | 141.5   | 70.8     | 85.9     | 101.1 |

### Open Roads Duration / Month