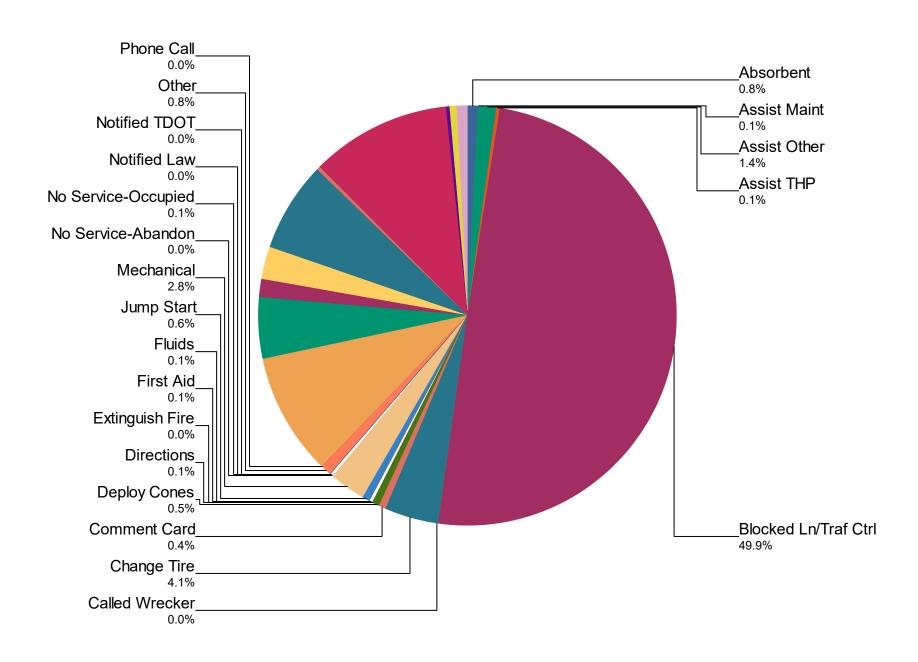

### Percentage of Activity Types for HELP Truck Activities in Current Quarter

| Activity Types for All Activities | October | November | December | Total %    |
|-----------------------------------|---------|----------|----------|------------|
| Absorbent                         | 43      | 66       | 49       | 158 0.8    |
| Assist Maint                      | 9       | 5        | 4        | 18 0.1     |
| Assist Other                      | 89      | 94       | 87       | 270 1.4    |
| Assist THP                        | 7       | 20       | 2        | 29 0.1     |
| Blocked Ln/Traf Ctrl              | 3,463   | 3,448    | 2,992    | 9,903 49.9 |
| Called Wrecker                    | 3       | 1        | 0        | 4 0.0      |
| Change Tire                       | 301     | 255      | 265      | 821 4.1    |
| Comment Card                      | 28      | 34       | 20       | 82 0.4     |
| Deploy Cones                      | 28      | 25       | 44       | 97 0.5     |
| Directions                        | 9       | 12       | 8        | 29 0.1     |
| Extinguish Fire                   | 3       | 1        | 1        | 5 0.0      |
| First Aid                         | 9       | 7        | 9        | 25 0.1     |
| Fluids                            | 9       | 9        | 2        | 20 0.1     |
| Jump Start                        | 47      | 44       | 34       | 125 0.6    |
| Mechanical                        | 205     | 197      | 149      | 551 2.8    |
| No Service-Abandon                | 5       | 1        | 2        | 8 0.0      |
| No Service-Occupied               | 10      | 6        | 5        | 21 0.1     |
| Notified Law                      | 3       | 0        | 1        | 4 0.0      |
| Notified TDOT                     | 1       | 1        | 0        | 2 0.0      |
| Other                             | 52      | 60       | 46       | 158 0.8    |
| Phone Call                        | 0       | 5        | 1        | 6 0.0      |
| Relocate Vehicle                  | 630     | 622      | 618      | 1,870 9.4  |
| Remove Debris                     | 339     | 330      | 271      | 940 4.7    |
| Secure Load                       | 0       | 3        | 0        | 3 0.0      |
| Slow Roll                         | 100     | 86       | 81       | 267 1.3    |
| Supply Fuel                       | 169     | 184      | 171      | 524 2.6    |
| Tag Abandoned                     | 447     | 484      | 439      | 1,370 6.9  |
| Transported                       | 9       | 13       | 12       | 34 0.2     |
| Unable to Locate                  | 1       | 1        | 0        | 2 0.0      |
| Welfare Check                     | 694     | 809      | 684      | 2,187 11.0 |
| Wrecker List                      | 13      | 15       | 15       | 43 0.2     |

|               | October | November | December | Total  | %      |
|---------------|---------|----------|----------|--------|--------|
| Wrecker Towed | 44      | 51       | 25       | 120    | 0.6    |
| Wrong Truck   | 53      | 47       | 44       | 144    | 0.7    |
| Total         | 6,823   | 6,936    | 6,081    | 19,840 | 100.0% |