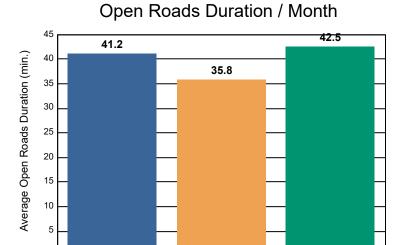

### **Incidents Overall Response**

|                                                                    | January | February | March | Total |
|--------------------------------------------------------------------|---------|----------|-------|-------|
| Events included in Performance Measures                            | 330     | 433      | 428   | 1,191 |
| Notification Duration (min.)*                                      | 0.0     | 0.0      | 0.0   | 0.0   |
| Verification Duration (min.)                                       | 0.8     | 0.4      | 0.7   | 0.6   |
| Response Duration (min.) [First Notification to First Arrival]     | 4.1     | 4.9      | 5.2   | 4.8   |
| Open Roads Duration (min.) [First Arrival to Travel Lanes Cleared] | 41.2    | 35.8     | 42.5  | 39.7  |
| Departure Duration (min.) [Travel Lanes Cleared to Last Departure] | 28.4    | 33.2     | 30.2  | 30.8  |
| Roadway Clearance Duration (min.) [First Notif to Travel Lanes     | 46.0    | 41.1     | 48.4  | 45.1  |
| Cleared]                                                           | 74.4    | 74.3     | 78.6  | 75.9  |