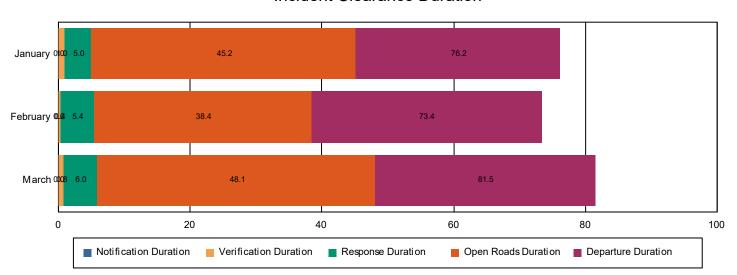

### **Incidents with HELP Truck Response**

|                                                                    | January | February | March | Total |
|--------------------------------------------------------------------|---------|----------|-------|-------|
| Events included in Performance Measures                            | 265     | 376      | 349   | 990   |
| Notification Duration (min.)                                       | 0.0     | 0.0      | 0.0   | 0.0   |
| Verification Duration (min.)                                       | 1.0     | 0.4      | 0.8   | 0.7   |
| Response Duration (min.) [First Notification to First Arrival]     | 4.1     | 5.1      | 5.2   | 4.8   |
| Open Roads Duration (min.) [First Arrival to Travel Lanes Cleared] | 40.1    | 32.9     | 42.1  | 38.1  |
| Departure Duration (min.) [Travel Lanes Cleared to Last Departure] | 31.0    | 35.0     | 33.4  | 33.4  |
| Roadway Clearance Duration (min.) [First Notif to Travel Lanes     | 45.2    | 38.4     | 48.1  | 43.6  |
| Cleared]                                                           | 76.2    | 73.4     | 81.5  | 77.0  |

#### **Incident Clearance Duration**