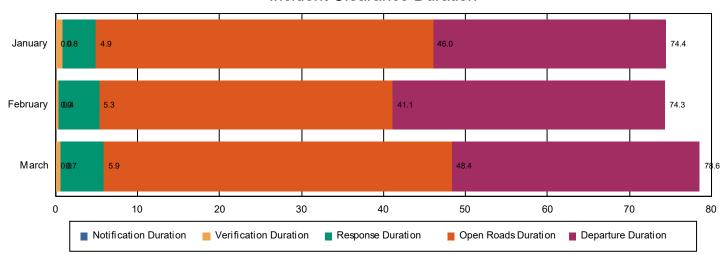

### **Incidents Overall Response**

|                                                                    | January | February | March | Total |
|--------------------------------------------------------------------|---------|----------|-------|-------|
| Events included in Performance Measures                            | 330     | 433      | 428   | 1,191 |
| Notification Duration (min.)*                                      | 0.0     | 0.0      | 0.0   | 0.0   |
| Verification Duration (min.)                                       | 0.8     | 0.4      | 0.7   | 0.6   |
| Response Duration (min.) [First Notification to First Arrival]     | 4.1     | 4.9      | 5.2   | 4.8   |
| Open Roads Duration (min.) [First Arrival to Travel Lanes Cleared] | 41.2    | 35.8     | 42.5  | 39.7  |
| Departure Duration (min.) [Travel Lanes Cleared to Last Departure] | 28.4    | 33.2     | 30.2  | 30.8  |
| Roadway Clearance Duration (min.) [First Notif to Travel Lanes     | 46.0    | 41.1     | 48.4  | 45.1  |
| Cleared]                                                           | 74.4    | 74.3     | 78.6  | 75.9  |

### **Incident Clearance Duration**

February

March

January