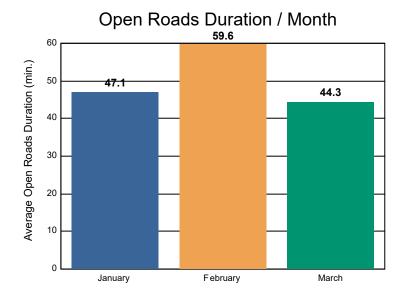

### **Incidents without HELP Truck Response**

|                                                                    | January | February | March | Total |
|--------------------------------------------------------------------|---------|----------|-------|-------|
| Events included in Performance Measures                            | 65      | 57       | 79    | 201   |
| Notification Duration (min.)                                       | 0.0     | 0.0      | 0.0   | 0.0   |
| Verification Duration (min.)                                       | 0.0     | 0.1      | 0.0   | 0.0   |
| Response Duration (min.) [First Notification to First Arrival]     | 4.0     | 4.0      | 5.4   | 4.6   |
| Open Roads Duration (min.) [First Arrival to Travel Lanes Cleared] | 47.1    | 59.6     | 44.3  | 49.5  |
| Departure Duration (min.) [Travel Lanes Cleared to Last Departure] | 13.3    | 18.3     | 13.9  | 15.0  |
| Roadway Clearance Duration (min.) [First Notif to Travel Lanes     | 51.1    | 63.8     | 49.7  | 54.1  |
| Cleared]                                                           | 64.4    | 82.1     | 63.6  | 69.1  |