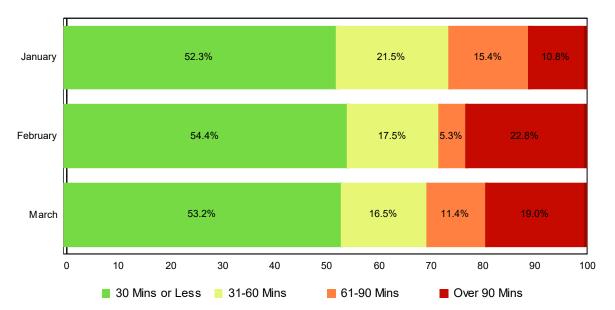

### **Lane Blockage Clearance Times - without HELP Truck Response**

| Month                | 30 Mins<br>or Less | 31-60<br>Mins | 61-90<br>Mins | Over 90<br>Mins | Total # of<br>Events |
|----------------------|--------------------|---------------|---------------|-----------------|----------------------|
| January              | 34                 | 14            | 10            | 7               | 65                   |
| February             | 31                 | 10            | 3             | 13              | 57                   |
| March                | 42                 | 13            | 9             | 15              | 79                   |
| Total # of<br>Events | 107                | 37            | 22            | 35              | 201                  |