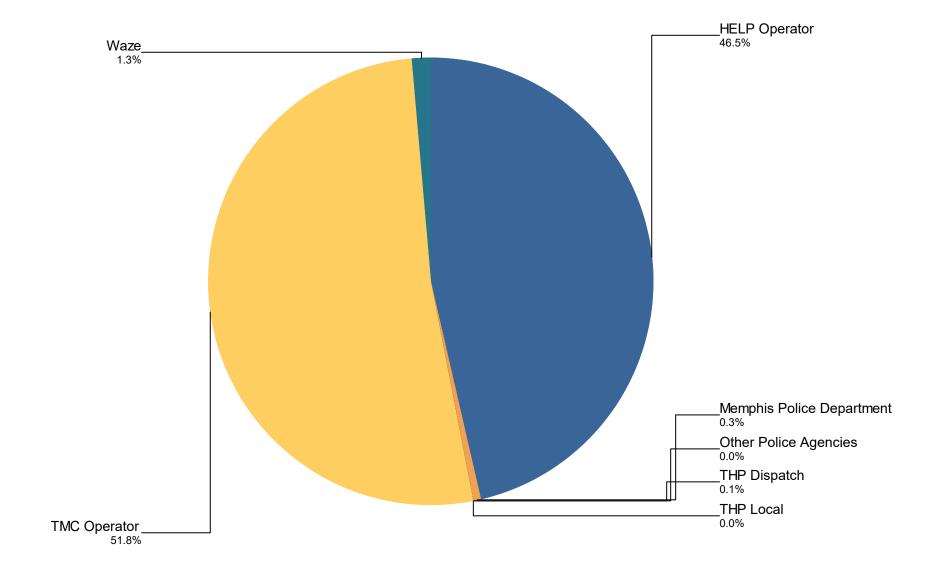

# **Incidents by Detection Source**

| Notifier Agency           | January | February | March | Total | %      |
|---------------------------|---------|----------|-------|-------|--------|
| HELP Operator             | 961     | 1,058    | 1,233 | 3,252 | 46.5   |
| Memphis Police Department | 6       | 8        | 9     | 23    | 0.3    |
| Other Police Agencies     | 0       | 0        | 1     | 1     | 0.0    |
| THP Dispatch              | 0       | 5        | 1     | 6     | 0.1    |
| THP Local                 | 2       | 0        | 0     | 2     | 0.0    |
| TMC Operator              | 1,064   | 1,238    | 1,319 | 3,621 | 51.8   |
| Waze                      | 35      | 23       | 32    | 90    | 1.3    |
| Total                     | 2,068   | 2,332    | 2,595 | 6,995 | 100.0% |