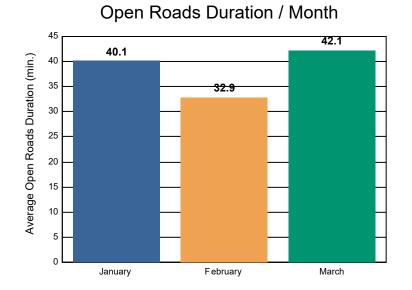

### **Incidents with HELP Truck Response**

|                                                                    | January | February | March | Total |
|--------------------------------------------------------------------|---------|----------|-------|-------|
| Events included in Performance Measures                            | 265     | 376      | 349   | 990   |
| Notification Duration (min.)                                       | 0.0     | 0.0      | 0.0   | 0.0   |
| Verification Duration (min.)                                       | 1.0     | 0.4      | 0.8   | 0.7   |
| Response Duration (min.) [First Notification to First Arrival]     | 4.1     | 5.1      | 5.2   | 4.8   |
| Open Roads Duration (min.) [First Arrival to Travel Lanes Cleared] | 40.1    | 32.9     | 42.1  | 38.1  |
| Departure Duration (min.) [Travel Lanes Cleared to Last Departure] | 31.0    | 35.0     | 33.4  | 33.4  |
| Roadway Clearance Duration (min.) [First Notif to Travel Lanes     | 45.2    | 38.4     | 48.1  | 43.6  |
| Cleared]                                                           | 76.2    | 73.4     | 81.5  | 77.0  |