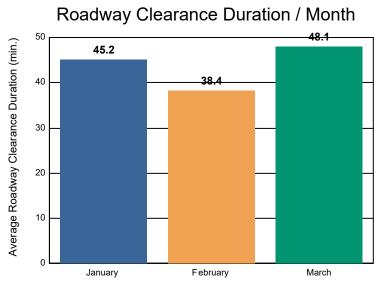

### **Incidents with HELP Truck Response**

|                                                                    | January | February | March | Total |
|--------------------------------------------------------------------|---------|----------|-------|-------|
| Events included in Performance Measures                            | 265     | 376      | 349   | 990   |
| Notification Duration (min.)                                       | 0.0     | 0.0      | 0.0   | 0.0   |
| Verification Duration (min.)                                       | 1.0     | 0.4      | 0.8   | 0.7   |
| Response Duration (min.) [First Notification to First Arrival]     | 4.1     | 5.1      | 5.2   | 4.8   |
| Open Roads Duration (min.) [First Arrival to Travel Lanes Cleared] | 40.1    | 32.9     | 42.1  | 38.1  |
| Departure Duration (min.) [Travel Lanes Cleared to Last Departure] | 31.0    | 35.0     | 33.4  | 33.4  |
| Roadway Clearance Duration (min.) [First Notif to Travel Lanes     | 45.2    | 38.4     | 48.1  | 43.6  |
| Cleared]                                                           | 76.2    | 73.4     | 81.5  | 77.0  |