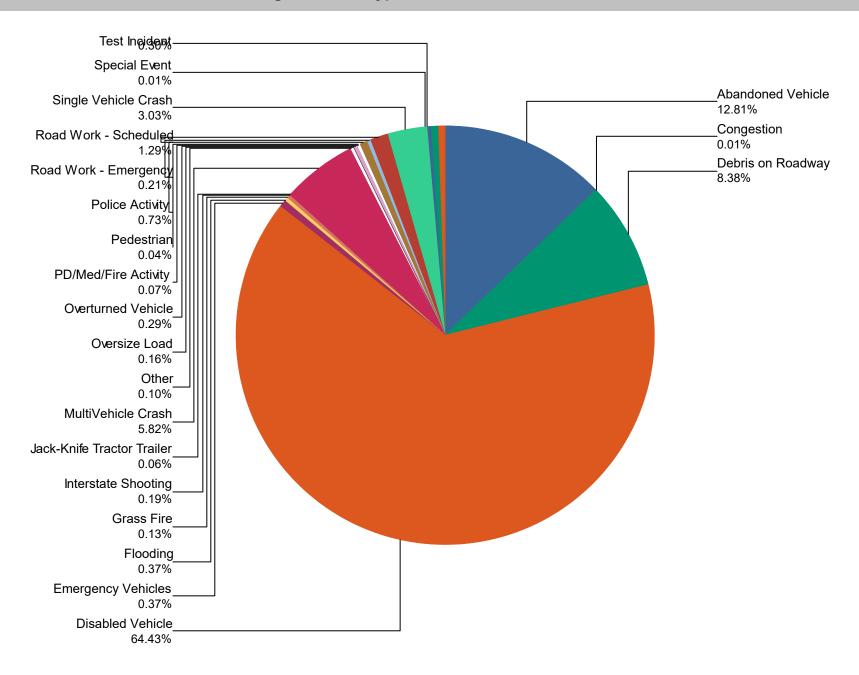

### **Percentage of Event Types for All Events in Current Quarter**

| Event Types for All Events | January | February | March | Total | %      |
|----------------------------|---------|----------|-------|-------|--------|
| Abandoned Vehicle          | 252     | 307      | 337   | 896   | 12.8%  |
| Congestion                 | 0       | 1        | 0     | 1     | 0.0%   |
| Debris on Roadway          | 193     | 145      | 248   | 586   | 8.4%   |
| Disabled Vehicle           | 1,343   | 1,555    | 1,609 | 4,507 | 64.4%  |
| Emergency Vehicles         | 5       | 4        | 17    | 26    | 0.4%   |
| Flooding                   | 6       | 16       | 4     | 26    | 0.4%   |
| Grass Fire                 | 4       | 0        | 5     | 9     | 0.1%   |
| Interstate Shooting        | 1       | 6        | 6     | 13    | 0.2%   |
| Jack-Knife Tractor Trailer | 2       | 1        | 1     | 4     | 0.1%   |
| MultiVehicle Crash         | 121     | 109      | 177   | 407   | 5.8%   |
| Other                      | 1       | 4        | 2     | 7     | 0.1%   |
| Oversize Load              | 3       | 4        | 4     | 11    | 0.2%   |
| Overturned Vehicle         | 6       | 7        | 7     | 20    | 0.3%   |
| PD/Med/Fire Activity       | 4       | 0        | 1     | 5     | 0.1%   |
| Pedestrian                 | 2       | 1        | 0     | 3     | 0.0%   |
| Police Activity            | 21      | 15       | 15    | 51    | 0.7%   |
| Road Work - Emergency      | 2       | 4        | 9     | 15    | 0.2%   |
| Road Work - Scheduled      | 21      | 14       | 55    | 90    | 1.3%   |
| Single Vehicle Crash       | 56      | 99       | 57    | 212   | 3.0%   |
| Special Event              | 0       | 1        | 0     | 1     | 0.0%   |
| Test Incident              | 3       | 6        | 12    | 21    | 0.3%   |
| Towing                     | 0       | 0        | 2     | 2     | 0.0%   |
| Unknown                    | 15      | 26       | 10    | 51    | 0.7%   |
| Vehicle Fire               | 7       | 4        | 15    | 26    | 0.4%   |
| Weather                    | 0       | 3        | 2     | 5     | 0.1%   |
| Total                      | 2,068   | 2,332    | 2,595 | 6,995 | 100.0% |