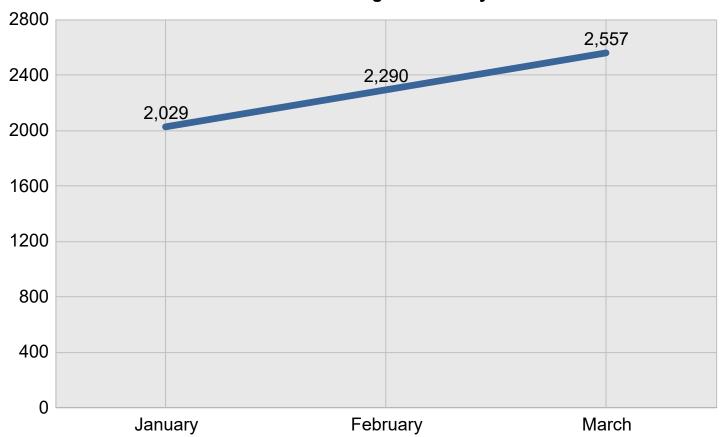

# Quarterly Performance Measures Report



**Includes All Responders** 

Reporting Period: January 1, 2021 to March 31, 2021

### Region 4

Created on: March 28, 2022 2:49 pm County: All Counties Report Template version 2.0

**Total Incidents Managed This Quarter:** 6,876

### **Incidents Managed**

### **Incidents Managed - Monthly**



### **Performance Measures Summary**

### **Incidents Overall Response**

|                                                                    | January | February | March | Total |
|--------------------------------------------------------------------|---------|----------|-------|-------|
| Events included in Performance Measures                            | 330     | 433      | 428   | 1,191 |
| Notification Duration (min.)*                                      | 0.0     | 0.0      | 0.0   | 0.0   |
| Verification Duration (min.)                                       | 0.8     | 0.4      | 0.7   | 0.6   |
| Response Duration (min.) [First Notification to First Arrival]     | 4.1     | 4.9      | 5.2   | 4.8   |
| Open Roads Duration (min.) [First Arrival to Travel Lanes Cleared] | 41.2