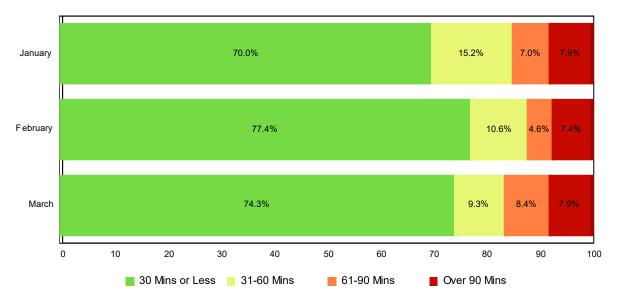

# **Lane Blockage Clearance Times - Overall**

| Month                | 30 Mins<br>or Less | 31-60<br>Mins | 61-90<br>Mins | Over 90<br>Mins | Total # of<br>Events |
|----------------------|--------------------|---------------|---------------|-----------------|----------------------|
| January              | 231                | 50            | 23            | 26              | 330                  |
| February             | 335                | 46            | 20            | 32              | 433                  |
| March                | 318                | 40            | 36            | 34              | 428                  |
| Total # of<br>Events | 884                | 136           | 79            | 92              | 1,191                |