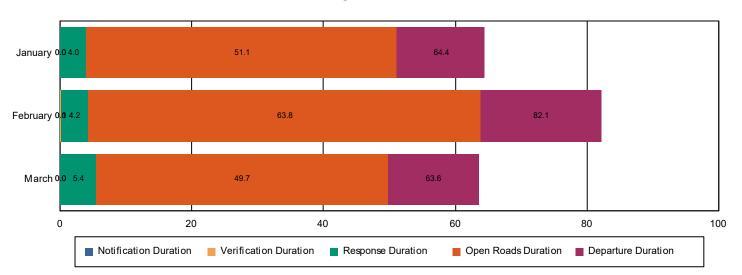

### **Incidents without HELP Truck Response**

|                                                                    | January | February | March | Total |
|--------------------------------------------------------------------|---------|----------|-------|-------|
| Events included in Performance Measures                            | 65      | 57       | 79    | 201   |
| Notification Duration (min.)                                       | 0.0     | 0.0      | 0.0   | 0.0   |
| Verification Duration (min.)                                       | 0.0     | 0.1      | 0.0   | 0.0   |
| Response Duration (min.) [First Notification to First Arrival]     | 4.0     | 4.0      | 5.4   | 4.6   |
| Open Roads Duration (min.) [First Arrival to Travel Lanes Cleared] | 47.1    | 59.6     | 44.3  | 49.5  |
| Departure Duration (min.) [Travel Lanes Cleared to Last Departure] | 13.3    | 18.3     | 13.9  | 15.0  |
| Roadway Clearance Duration (min.) [First Notif to Travel Lanes     | 51.1    | 63.8     | 49.7  | 54.1  |
| Cleared]                                                           | 64.4    | 82.1     | 63.6  | 69.1  |

#### **Incident Clearance Duration**