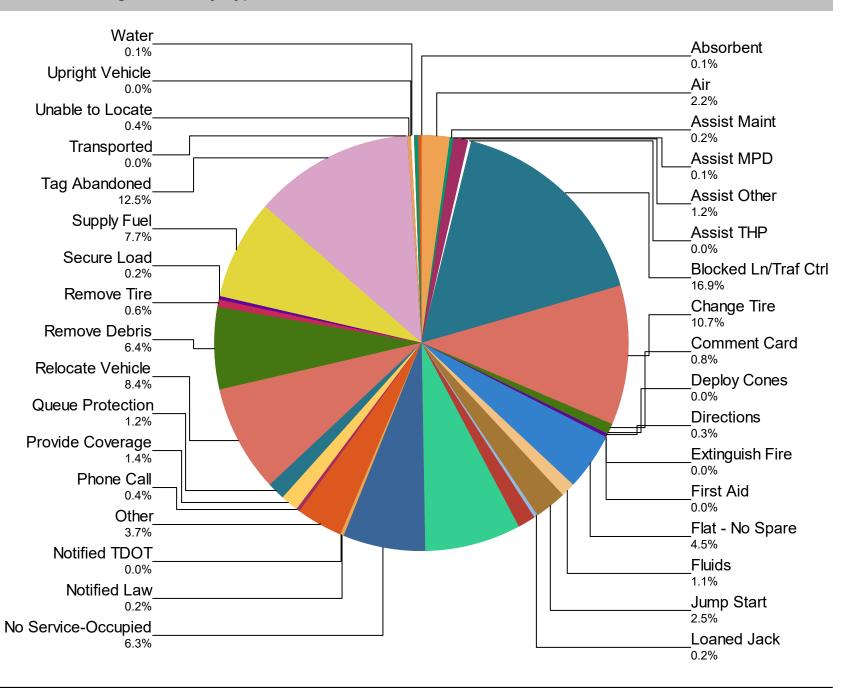

### Percentage of Activity Types for HELP Truck Activities in Current Quarter

| Activity Types for All Activities | January | February | March | Total %    |
|-----------------------------------|---------|----------|-------|------------|
| Absorbent                         | 4       | 2        | 0     | 6 0.1      |
| Air                               | 70      | 60       | 67    | 197 2.2    |
| Assist Maint                      | 3       | 6        | 11    | 20 0.2     |
| Assist MPD                        | 0       | 0        | 8     | 8 0.1      |
| Assist Other                      | 22      | 38       | 44    | 104 1.2    |
| Assist THP                        | 1       | 2        | 0     | 3 0.0      |
| Blocked Ln/Traf Ctrl              | 369     | 638      | 507   | 1,514 16.9 |
| Change Tire                       | 311     | 256      | 396   | 963 10.7   |
| Comment Card                      | 29      | 17       | 22    | 68 0.8     |
| Deploy Cones                      | 3       | 0        | 0     | 3 0.0      |
| Directions                        | 11      | 9        | 10    | 30 0.3     |
| Extinguish Fire                   | 0       | 1        | 3     | 4 0.0      |
| First Aid                         | 0       | 0        | 1     | 1 0.0      |
| Flat - No Spare                   | 134     | 98       | 169   | 401 4.5    |
| Fluids                            | 39      | 31       | 29    | 99 1.1     |
| Jump Start                        | 72      | 92       | 58    | 222 2.5    |
| Loaned Jack                       | 10      | 7        | 2     | 19 0.2     |
| Mechanical                        | 1       | 4        | 115   | 120 1.3    |
| Mechanical Problem                | 232     | 241      | 199   | 672 7.5    |
| No Service-Abandon                | 8       | 7        | 5     | 20 0.2     |
| No Service-Occupied               | 194     | 170      | 204   | 568 6.3    |
| Notified Law                      | 4       | 6        | 5     | 15 0.2     |
| Notified TDOT                     | 1       | 0        | 0     | 1 0.0      |
| Other                             | 98      | 134      | 102   | 334 3.7    |
| Phone Call                        | 7       | 10       | 15    | 32 0.4     |
| Provide Coverage                  | 32      | 54       | 41    | 127 1.4    |
| Queue Protection                  | 34      | 30       | 44    | 108 1.2    |
| Relocate Vehicle                  | 139     | 411      | 203   | 753 8.4    |
| Remove Debris                     | 179     | 152      | 241   | 572 6.4    |
| Remove Tire                       | 23      | 18       | 11    | 52 0.6     |
| Secure Load                       | 6       | 7        | 6     | 19 0.2     |

|                  | January | February | March | Total | %      |
|------------------|---------|----------|-------|-------|--------|
| Supply Fuel      | 208     | 233      | 253   | 694   | 7.7    |
| Tag Abandoned    | 323     | 370      | 430   | 1,123 | 12.5   |
| Transported      | 2       | 1        | 1     | 4     | 0.0    |
| Unable to Locate | 12      | 12       | 10    | 34    | 0.4    |
| Upright Vehicle  | 1       | 0        | 1     | 2     | 0.0    |
| Water            | 2       | 4        | 4     | 10    | 0.1    |
| Welfare Check    | 3       | 18       | 8     | 29    | 0.3    |
| Wrecker Towed    | 2       | 17       | 12    | 31    | 0.3    |
| Total            | 2,589   | 3,156    | 3,237 | 8,982 | 100.0% |