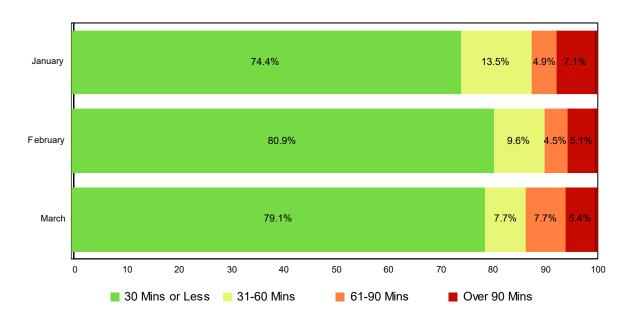

### **Lane Blockage Clearance Times - with HELP Truck Response**

| Month                | 30 Mins or Less | 31-60<br>Mins | 61-90<br>Mins | Over 90<br>Mins | Total # of<br>Events |
|----------------------|-----------------|---------------|---------------|-----------------|----------------------|
| January              | 197             | 36            | 13            | 19              | 265                  |
| February             | 304             | 36            | 17            | 19              | 376                  |
| March                | 277             | 27            | 27            | 19              | 350                  |
| Total # of<br>Events | 778             | 99            | 57            | 57              | 991                  |