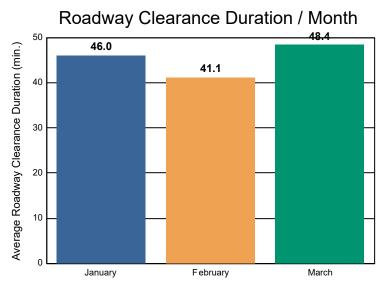

### **Incidents Overall Response**

|                                                                    | January | February | March | Total |
|--------------------------------------------------------------------|---------|----------|-------|-------|
| Events included in Performance Measures                            | 330     | 433      | 428   | 1,191 |
| Notification Duration (min.)*                                      | 0.0     | 0.0      | 0.0   | 0.0   |
| Verification Duration (min.)                                       | 0.8     | 0.4      | 0.7   | 0.6   |
| Response Duration (min.) [First Notification to First Arrival]     | 4.1     | 4.9      | 5.2   | 4.8   |
| Open Roads Duration (min.) [First Arrival to Travel Lanes Cleared] | 41.2    | 35.8     | 42.5  | 39.7  |
| Departure Duration (min.) [Travel Lanes Cleared to Last Departure] | 28.4    | 33.2     | 30.2  | 30.8  |
| Roadway Clearance Duration (min.) [First Notif to Travel Lanes     | 46.0    | 41.1     | 48.4  | 45.1  |
| Cleared]                                                           | 74.4    | 74.3     | 78.6  | 75.9  |