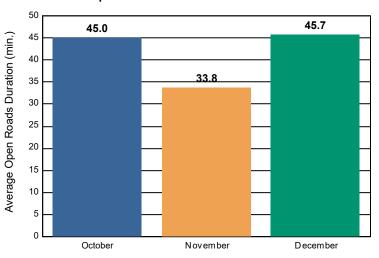

#### **Incidents Overall Response**

|                                                                    | October | November | December | Total |
|--------------------------------------------------------------------|---------|----------|----------|-------|
| Events included in Performance Measures                            | 504     | 445      | 492      | 1,441 |
| Notification Duration (min.)*                                      | 0.0     | 0.0      | 0.0      | 0.0   |
| Verification Duration (min.)                                       | 0.7     | 0.6      | 0.7      | 0.7   |
| Response Duration (min.) [First Notification to First Arrival]     | 4.3     | 4.2      | 4.1      | 4.2   |
| Open Roads Duration (min.) [First Arrival to Travel Lanes Cleared] | 45.0    | 33.8     | 45.7     | 41.8  |
| Departure Duration (min.) [Travel Lanes Cleared to Last Departure] | 30.9    | 44.1     | 34.6     | 36.3  |
| Roadway Clearance Duration (min.) [First Notif to Travel Lanes     | 50.1    | 38.6     | 50.4     | 46.6  |
| Cleared]                                                           | 81.0    | 82.6     | 85.0     | 82.9  |

## Open Roads Duration / Month