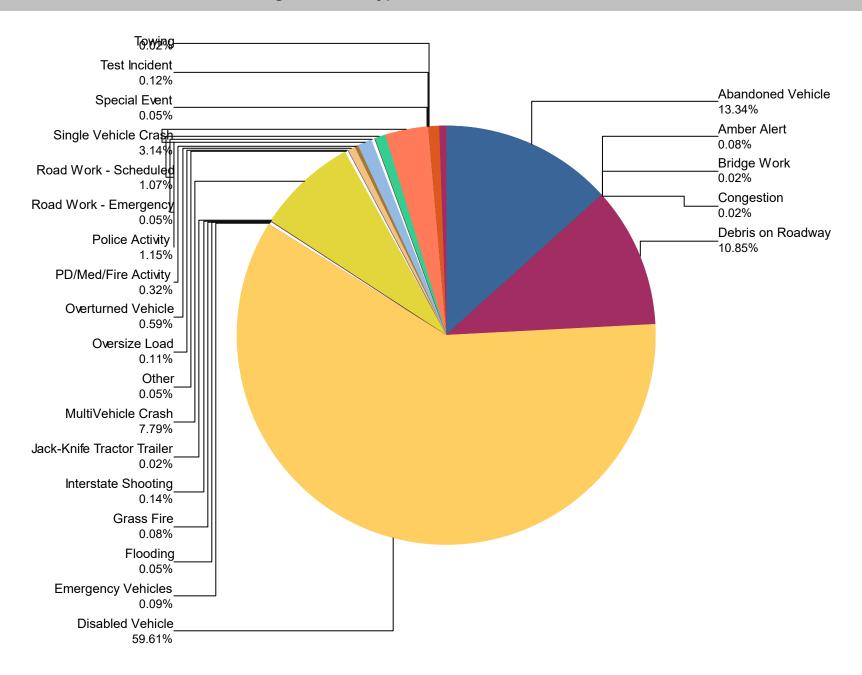

## **Percentage of Event Types for All Events in Current Quarter**

| Event Types for All Events | October | November | December | Total | %      |
|----------------------------|---------|----------|----------|-------|--------|
| Abandoned Vehicle          | 272     | 295      | 317      | 884   | 13.3%  |
| Amber Alert                | 3       | 2        | 0        | 5     | 0.1%   |
| Bridge Work                | 1       | 0        | 0        | 1     | 0.0%   |
| Congestion                 | 0       | 1        | 0        | 1     | 0.0%   |
| Debris on Roadway          | 291     | 197      | 231      | 719   | 10.9%  |
| Disabled Vehicle           | 1,181   | 1,289    | 1,480    | 3,950 | 59.6%  |
| Emergency Vehicles         | 0       | 1        | 5        | 6     | 0.1%   |
| Flooding                   | 0       | 1        | 2        | 3     | 0.0%   |
| Grass Fire                 | 1       | 3        | 1        | 5     | 0.1%   |
| Interstate Shooting        | 5       | 1        | 3        | 9     | 0.1%   |
| Jack-Knife Tractor Trailer | 1       | 0        | 0        | 1     | 0.0%   |
| MultiVehicle Crash         | 183     | 180      | 153      | 516   | 7.8%   |
| Other                      | 0       | 3        | 0        | 3     | 0.0%   |
| Oversize Load              | 2       | 0        | 5        | 7     | 0.1%   |
| Overturned Vehicle         | 15      | 12       | 12       | 39    | 0.6%   |
| PD/Med/Fire Activity       | 6       | 4        | 11       | 21    | 0.3%   |
| Police Activity            | 29      | 29       | 18       | 76    | 1.1%   |
| Road Work - Emergency      | 0       | 0        | 3        | 3     | 0.0%   |
| Road Work - Scheduled      | 27      | 22       | 22       | 71    | 1.1%   |
| Single Vehicle Crash       | 75      | 53       | 80       | 208   | 3.1%   |
| Special Event              | 2       | 0        | 1        | 3     | 0.0%   |
| Test Incident              | 0       | 2        | 6        | 8     | 0.1%   |
| Towing                     | 0       | 0        | 1        | 1     | 0.0%   |
| Unknown                    | 23      | 22       | 1        | 46    | 0.7%   |
| Vehicle Fire               | 13      | 13       | 13       | 39    | 0.6%   |
| Weather                    | 0       | 0        | 1        | 1     | 0.0%   |
| Total                      | 2,130   | 2,130    | 2,366    | 6,626 | 100.0% |