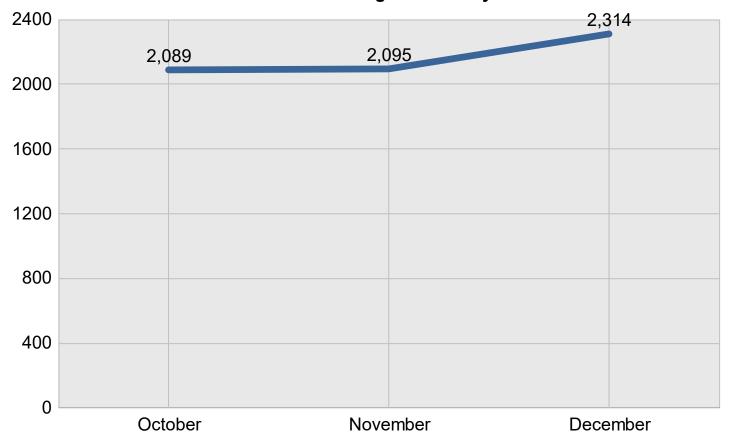

# Quarterly Performance Measures Report



**Includes All Responders** 

Reporting Period: October 1, 2021 to December 31, 2021

#### Region 4

Created on: March 28, 2022 1:37 pm County: All Counties Report Template version 2.0

**Total Incidents Managed This Quarter:** 6,498

#### **Incidents Managed**

## **Incidents Managed - Monthly**



# **Performance Measures Summary**

#### **Incidents Overall Response**

|                                                                    | October | November | December | Total |
|--------------------------------------------------------------------|---------|----------|----------|-------|
| Events included in Performance Measures                            | 504     | 445      | 492      | 1,441 |
| Notification Duration (min.)*                                      | 0.0     | 0.0      | 0.0      | 0.0   |
| Verification Duration (min.)                                       | 0.7     | 0.6      | 0.7      | 0.7   |
| Response Duration (min.) [First Notification to First Arrival]     | 4.3     | 4.2      | 4.1      | 4.2   |
| Open Roads Duration (min.) [First Arrival to Travel Lanes