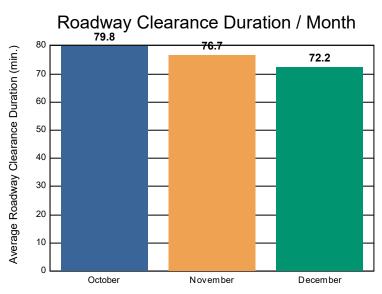

## **Incidents without HELP Truck Response**

|                                                                    | October | November | December | Total |
|--------------------------------------------------------------------|---------|----------|----------|-------|
| Events included in Performance Measures                            | 88      | 64       | 96       | 248   |
| Notification Duration (min.)                                       | 0.0     | 0.0      | 0.0      | 0.0   |
| Verification Duration (min.)                                       | 0.9     | 0.1      | 0.3      | 0.5   |
| Response Duration (min.) [First Notification to First Arrival]     | 4.9     | 3.4      | 4.2      | 4.2   |
| Open Roads Duration (min.) [First Arrival to Travel Lanes Cleared] | 74.1    | 73.2     | 67.7     | 71.4  |
| Departure Duration (min.) [Travel Lanes Cleared to Last Departure] | 21.1    | 37.6     | 24.8     | 26.8  |
| Roadway Clearance Duration (min.) [First Notif to Travel Lanes     | 79.8    | 76.7     | 72.2     | 76.0  |
| Cleared]                                                           | 100.9   | 114.3    | 97.0     | 102.9 |