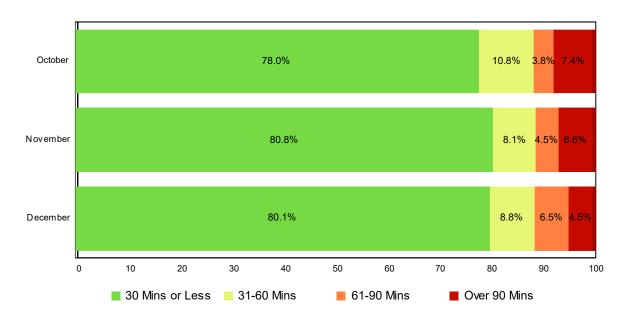

# **Lane Blockage Clearance Times - with HELP Truck Response**

| Month                | 30 Mins or Less | 31-60<br>Mins | 61-90<br>Mins | Over 90<br>Mins | Total # of<br>Events |
|----------------------|-----------------|---------------|---------------|-----------------|----------------------|
| October              | 326             | 44            | 15            | 31              | 416                  |
| November             | 308             | 31            | 17            | 25              | 381                  |
| December             | 317             | 35            | 26            | 18              | 396                  |
| Total # of<br>Events | 951             | 110           | 58            | 74              | 1,193                |