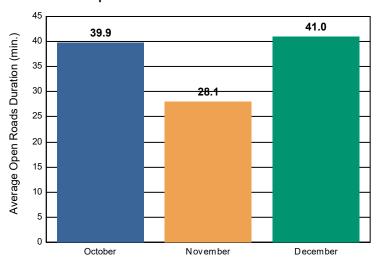

#### **Incidents with HELP Truck Response**

|                                                                    | October | November | December | Total |
|--------------------------------------------------------------------|---------|----------|----------|-------|
| Events included in Performance Measures                            | 416     | 381      | 396      | 1,193 |
| Notification Duration (min.)                                       | 0.0     | 0.0      | 0.0      | 0.0   |
| Verification Duration (min.)                                       | 0.7     | 0.6      | 0.7      | 0.7   |
| Response Duration (min.) [First Notification to First Arrival]     | 4.2     | 4.3      | 4.1      | 4.2   |
| Open Roads Duration (min.) [First Arrival to Travel Lanes Cleared] | 39.9    | 28.1     | 41.0     | 36.5  |
| Departure Duration (min.) [Travel Lanes Cleared to Last Departure] | 32.6    | 45.0     | 36.7     | 37.9  |
| Roadway Clearance Duration (min.) [First Notif to Travel Lanes     | 44.8    | 33.0     | 45.8     | 41.4  |
| Cleared]                                                           | 77.4    | 78.1     | 82.5     | 79.3  |