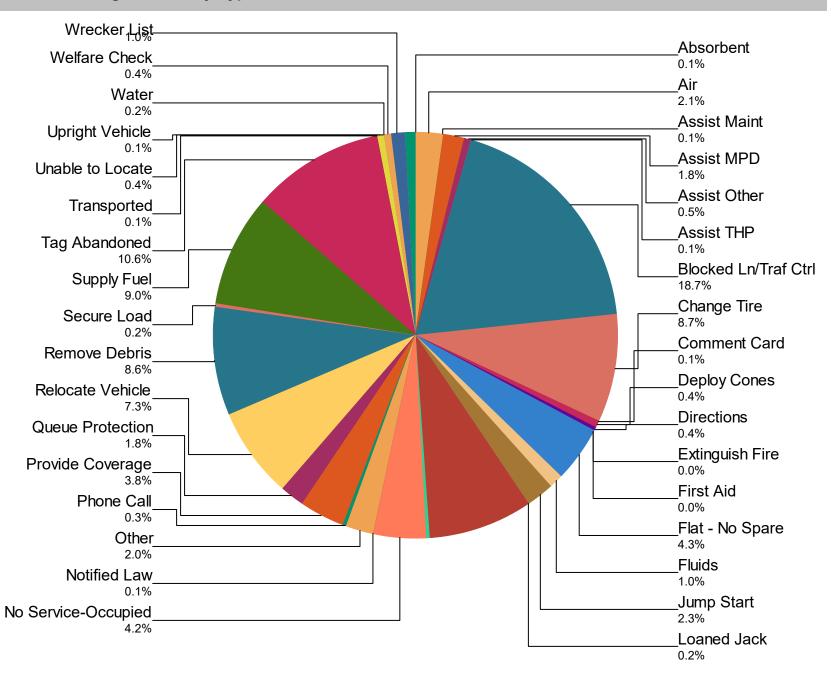

#### Percentage of Activity Types for HELP Truck Activities in Current Quarter

| Activity Types for All Activities | October | November | December | Total %    |
|-----------------------------------|---------|----------|----------|------------|
| Absorbent                         | 5       | 0        | 0        | 5 0.1      |
| Air                               | 51      | 66       | 84       | 201 2.1    |
| Assist Maint                      | 0       | 2        | 5        | 7 0.1      |
| Assist MPD                        | 56      | 53       | 66       | 175 1.8    |
| Assist Other                      | 13      | 17       | 14       | 44 0.5     |
| Assist THP                        | 2       | 4        | 4        | 10 0.1     |
| Blocked Ln/Traf Ctrl              | 599     | 564      | 644      | 1,807 18.7 |
| Change Tire                       | 244     | 286      | 315      | 845 8.7    |
| Comment Card                      | 4       | 3        | 3        | 10 0.1     |
| Deploy Cones                      | 14      | 17       | 8        | 39 0.4     |
| Directions                        | 4       | 18       | 12       | 34 0.4     |
| Extinguish Fire                   | 0       | 2        | 0        | 2 0.0      |
| First Aid                         | 0       | 1        | 0        | 1 0.0      |
| Flat - No Spare                   | 138     | 135      | 147      | 420 4.3    |
| Fluids                            | 37      | 32       | 31       | 100 1.0    |
| Jump Start                        | 48      | 84       | 86       | 218 2.3    |
| Loaned Jack                       | 6       | 5        | 8        | 19 0.2     |
| Mechanical                        | 267     | 247      | 276      | 790 8.2    |
| No Service-Abandon                | 4       | 13       | 13       | 30 0.3     |
| No Service-Occupied               | 130     | 120      | 155      | 405 4.2    |
| Notified Law                      | 5       | 0        | 4        | 9 0.1      |
| Other                             | 69      | 51       | 77       | 197 2.0    |
| Phone Call                        | 10      | 9        | 10       | 29 0.3     |
| Provide Coverage                  | 132     | 124      | 113      | 369 3.8    |
| Queue Protection                  | 67      | 61       | 46       | 174 1.8    |
| Relocate Vehicle                  | 262     | 218      | 226      | 706 7.3    |
| Remove Debris                     | 328     | 235      | 267      | 830 8.6    |
| Secure Load                       | 3       | 4        | 8        | 15 0.2     |
| Supply Fuel                       | 252     | 306      | 309      | 867 9.0    |
| Tag Abandoned                     | 311     | 345      | 365      | 1,021 10.6 |
| Transported                       | 2       | 1        | 3        | 6 0.1      |

|                  | October | November | December | Total | %      |
|------------------|---------|----------|----------|-------|--------|
| Unable to Locate | 6       | 19       | 14       | 39    | 0.4    |
| Upright Vehicle  | 0       | 6        | 0        | 6     | 0.1    |
| Water            | 7       | 2        | 7        | 16    | 0.2    |
| Welfare Check    | 5       | 17       | 21       | 43    | 0.4    |
| Wrecker List     | 23      | 25       | 51       | 99    | 1.0    |
| Wrecker Towed    | 3       | 5        | 7        | 15    | 0.2    |
| Wrong Truck      | 27      | 15       | 32       | 74    | 0.8    |
| Total            | 3,134   | 3,112    | 3,431    | 9,677 | 100.0% |