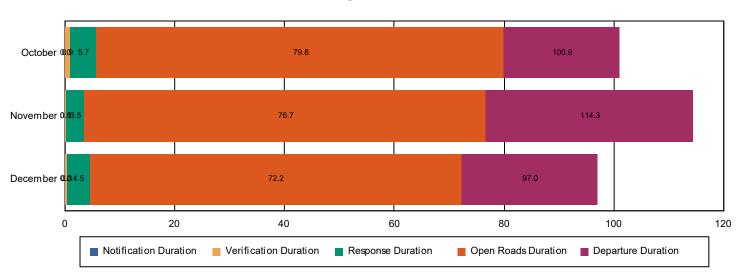

## **Incidents without HELP Truck Response**

|                                                                    | October | November | December | Total |
|--------------------------------------------------------------------|---------|----------|----------|-------|
| Events included in Performance Measures                            | 88      | 64       | 96       | 248   |
| Notification Duration (min.)                                       | 0.0     | 0.0      | 0.0      | 0.0   |
| Verification Duration (min.)                                       | 0.9     | 0.1      | 0.3      | 0.5   |
| Response Duration (min.) [First Notification to First Arrival]     | 4.9     | 3.4      | 4.2      | 4.2   |
| Open Roads Duration (min.) [First Arrival to Travel Lanes Cleared] | 74.1    | 73.2     | 67.7     | 71.4  |
| Departure Duration (min.) [Travel Lanes Cleared to Last Departure] | 21.1    | 37.6     | 24.8     | 26.8  |
| Roadway Clearance Duration (min.) [First Notif to Travel Lanes     | 79.8    | 76.7     | 72.2     | 76.0  |
| Cleared]                                                           | 100.9   | 114.3    | 97.0     | 102.9 |