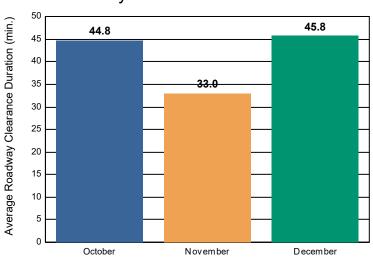

#### **Incidents with HELP Truck Response**

|                                                                    | October | November | December | Total |
|--------------------------------------------------------------------|---------|----------|----------|-------|
| Events included in Performance Measures                            | 416     | 381      | 396      | 1,193 |
| Notification Duration (min.)                                       | 0.0     | 0.0      | 0.0      | 0.0   |
| Verification Duration (min.)                                       | 0.7     | 0.6      | 0.7      | 0.7   |
| Response Duration (min.) [First Notification to First Arrival]     | 4.2     | 4.3      | 4.1      | 4.2   |
| Open Roads Duration (min.) [First Arrival to Travel Lanes Cleared] | 39.9    | 28.1     | 41.0     | 36.5  |
| Departure Duration (min.) [Travel Lanes Cleared to Last Departure] | 32.6    | 45.0     | 36.7     | 37.9  |
| Roadway Clearance Duration (min.) [First Notif to Travel Lanes     | 44.8    | 33.0     | 45.8     | 41.4  |
| Cleared]                                                           | 77.4    | 78.1     | 82.5     | 79.3  |