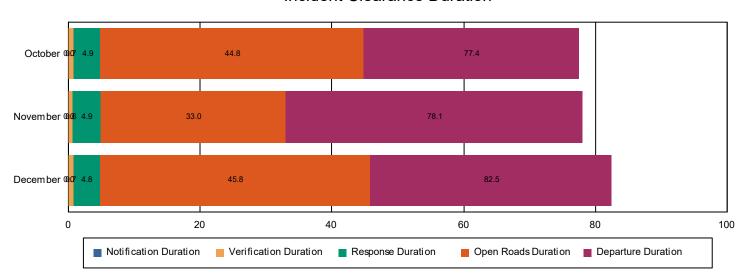

#### **Incidents with HELP Truck Response**

|                                                                    | October | November | December | Total |
|--------------------------------------------------------------------|---------|----------|----------|-------|
| Events included in Performance Measures                            | 416     | 381      | 396      | 1,193 |
| Notification Duration (min.)                                       | 0.0     | 0.0      | 0.0      | 0.0   |
| Verification Duration (min.)                                       | 0.7     | 0.6      | 0.7      | 0.7   |
| Response Duration (min.) [First Notification to First Arrival]     | 4.2     | 4.3      | 4.1      | 4.2   |
| Open Roads Duration (min.) [First Arrival to Travel Lanes Cleared] | 39.9    | 28.1     | 41.0     | 36.5  |
| Departure Duration (min.) [Travel Lanes Cleared to Last Departure] | 32.6    | 45.0     | 36.7     | 37.9  |
| Roadway Clearance Duration (min.) [First Notif to Travel Lanes     | 44.8    | 33.0     | 45.8     | 41.4  |
| Cleared]                                                           | 77.4    | 78.1     | 82.5     | 79.3  |