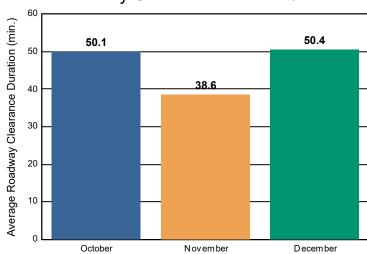

#### **Incidents Overall Response**

|                                                                    | October | November | December | Total |
|--------------------------------------------------------------------|---------|----------|----------|-------|
| Events included in Performance Measures                            | 504     | 445      | 492      | 1,441 |
| Notification Duration (min.)*                                      | 0.0     | 0.0      | 0.0      | 0.0   |
| Verification Duration (min.)                                       | 0.7     | 0.6      | 0.7      | 0.7   |
| Response Duration (min.) [First Notification to First Arrival]     | 4.3     | 4.2      | 4.1      | 4.2   |
| Open Roads Duration (min.) [First Arrival to Travel Lanes Cleared] | 45.0    | 33.8     | 45.7     | 41.8  |
| Departure Duration (min.) [Travel Lanes Cleared to Last Departure] | 30.9    | 44.1     | 34.6     | 36.3  |
| Roadway Clearance Duration (min.) [First Notif to Travel Lanes     | 50.1    | 38.6     | 50.4     | 46.6  |
| Cleared]                                                           | 81.0    | 82.6     | 85.0     | 82.9  |

# Roadway Clearance Duration / Month