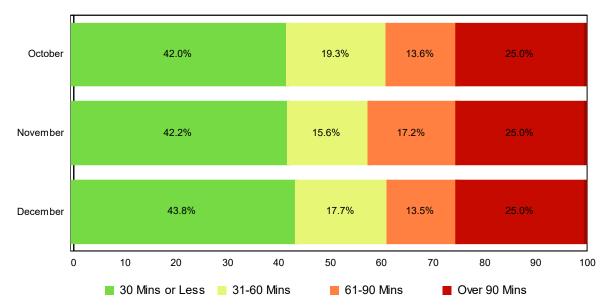

# **Lane Blockage Clearance Times - Overall**

| Month                | 30 Mins<br>or Less | 31-60<br>Mins | 61-90<br>Mins | Over 90<br>Mins | Total # of<br>Events |
|----------------------|--------------------|---------------|---------------|-----------------|----------------------|
| October              | 363                | 61            | 27            | 53              | 504                  |
| November             | 335                | 41            | 28            | 41              | 445                  |
| December             | 359                | 52            | 39            | 42              | 492                  |
| Total # of<br>Events | 1,057              | 154           | 94            | 136             | 1,441                |