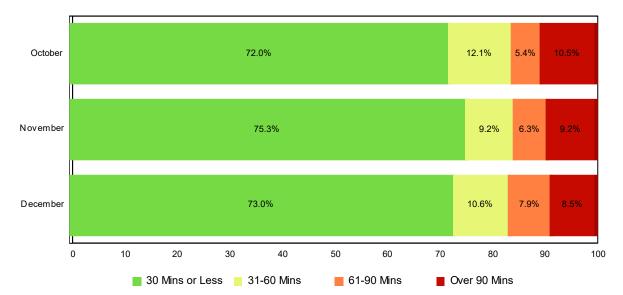

# **Lane Blockage Clearance Times - Overall**

| Month                | 30 Mins<br>or Less | 31-60<br>Mins | 61-90<br>Mins | Over 90<br>Mins | Total # of<br>Events |
|----------------------|--------------------|---------------|---------------|-----------------|----------------------|
| October              | 363                | 61            | 27            | 53              | 504                  |
| November             | 335                | 41            | 28            | 41              | 445                  |
| December             | 359                | 52            | 39            | 42              | 492                  |
| Total # of<br>Events | 1,057              | 154           | 94            | 136             | 1,441                |