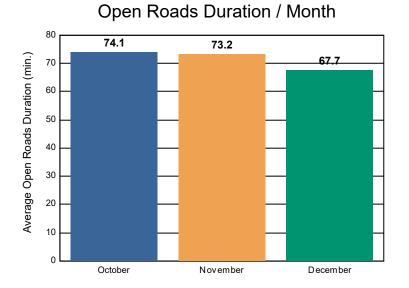

## **Incidents without HELP Truck Response**

|                                                                    | October | November | December | Total |
|--------------------------------------------------------------------|---------|----------|----------|-------|
| Events included in Performance Measures                            | 88      | 64       | 96       | 248   |
| Notification Duration (min.)                                       | 0.0     | 0.0      | 0.0      | 0.0   |
| Verification Duration (min.)                                       | 0.9     | 0.1      | 0.3      | 0.5   |
| Response Duration (min.) [First Notification to First Arrival]     | 4.9     | 3.4      | 4.2      | 4.2   |
| Open Roads Duration (min.) [First Arrival to Travel Lanes Cleared] | 74.1    | 73.2     | 67.7     | 71.4  |
| Departure Duration (min.) [Travel Lanes Cleared to Last Departure] | 21.1    | 37.6     | 24.8     | 26.8  |
| Roadway Clearance Duration (min.) [First Notif to Travel Lanes     | 79.8    | 76.7     | 72.2     | 76.0  |
| Cleared]                                                           | 100.9   | 114.3    | 97.0     | 102.9 |