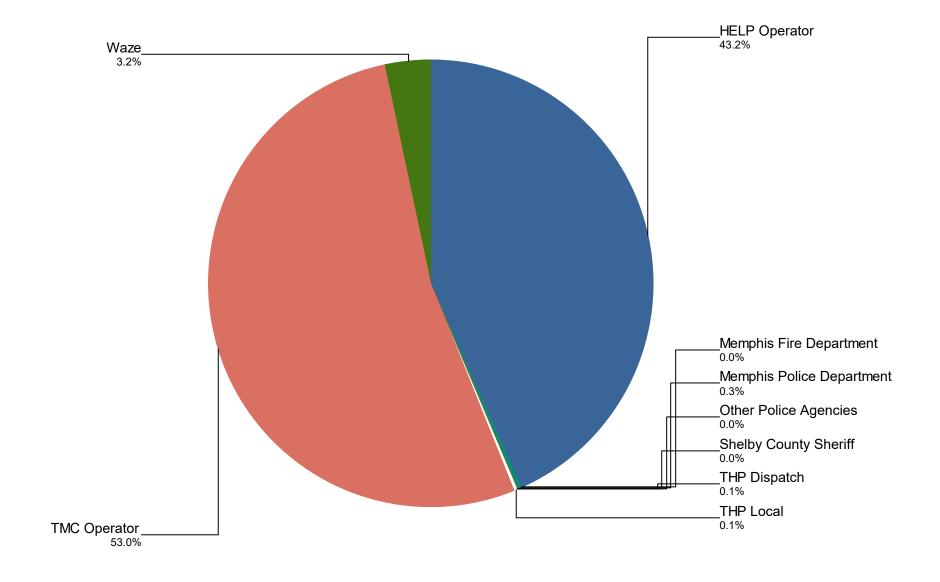

# **Incidents by Detection Source**

| Notifier Agency           | October | November | December | Total | %      |
|---------------------------|---------|----------|----------|-------|--------|
| HELP Operator             | 1,003   | 944      | 918      | 2,865 | 43.2   |
| Memphis Fire Department   | 1       | 0        | 0        | 1     | 0.0    |
| Memphis Police Department | 2       | 14       | 4        | 20    | 0.3    |
| Other Police Agencies     | 1       | 2        | 0        | 3     | 0.0    |
| Shelby County Sheriff     | 1       | 0        | 0        | 1     | 0.0    |
| THP Dispatch              | 3       | 3        | 0        | 6     | 0.1    |
| THP Local                 | 0       | 1        | 4        | 5     | 0.1    |
| TMC Operator              | 1,040   | 1,098    | 1,374    | 3,512 | 53.0   |
| Waze                      | 79      | 68       | 66       | 213   | 3.2    |
| Total                     | 2,130   | 2,130    | 2,366    | 6,626 | 100.0% |