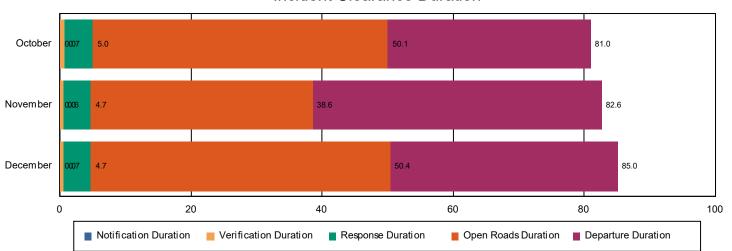

#### **Incidents Overall Response**

|                                                                    | October | November | December | Total |
|--------------------------------------------------------------------|---------|----------|----------|-------|
| Events included in Performance Measures                            | 504     | 445      | 492      | 1,441 |
| Notification Duration (min.)*                                      | 0.0     | 0.0      | 0.0      | 0.0   |
| Verification Duration (min.)                                       | 0.7     | 0.6      | 0.7      | 0.7   |
| Response Duration (min.) [First Notification to First Arrival]     | 4.3     | 4.2      | 4.1      | 4.2   |
| Open Roads Duration (min.) [First Arrival to Travel Lanes Cleared] | 45.0    | 33.8     | 45.7     | 41.8  |
| Departure Duration (min.) [Travel Lanes Cleared to Last Departure] | 30.9    | 44.1     | 34.6     | 36.3  |
| Roadway Clearance Duration (min.) [First Notif to Travel Lanes     | 50.1    | 38.6     | 50.4     | 46.6  |
| Cleared]                                                           | 81.0    | 82.6     | 85.0     | 82.9  |

## **Incident Clearance Duration**