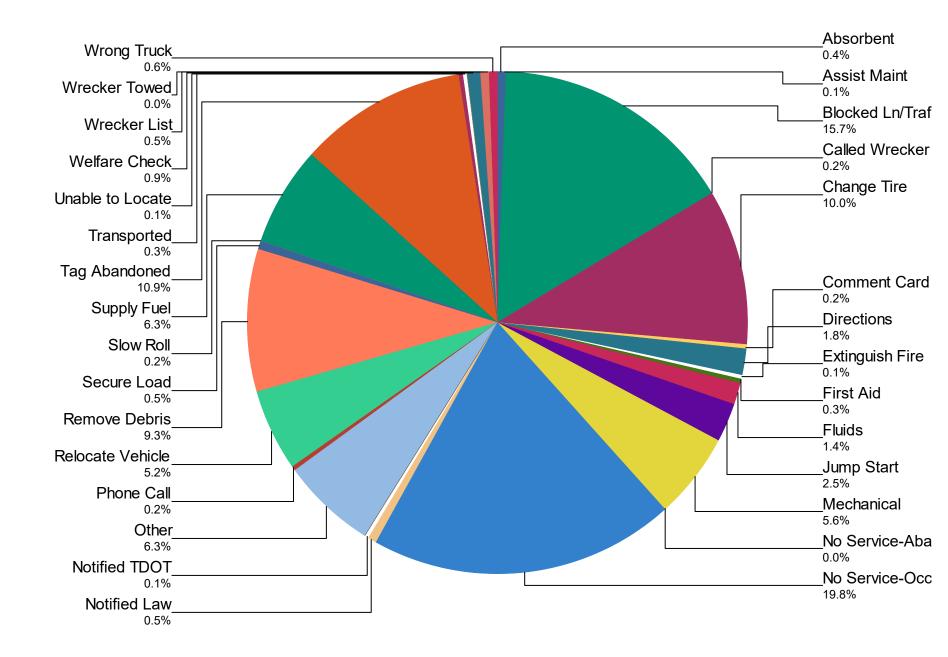

| Activity Types for All Activities | April | Мау   | June  | Total | %      |
|-----------------------------------|-------|-------|-------|-------|--------|
| Absorbent                         | 9     | 12    | 8     | 29    | 0.4    |
| Assist Maint                      | 3     | 4     | 0     | 7     | 0.1    |
| Blocked Ln/Traf Ctrl              | 326   | 412   | 310   | 1,048 | 15.7   |
| Called Wrecker                    | 3     | 2     | 5     | 10    | 0.2    |
| Change Tire                       | 180   | 229   | 258   | 667   | 10.0   |
| Comment Card                      | 0     | 7     | 6     | 13    | 0.2    |
| Directions                        | 47    | 38    | 34    | 119   | 1.8    |
| Extinguish Fire                   | 1     | 0     | 4     | 5     | 0.1    |
| First Aid                         | 6     | 6     | 6     | 18    | 0.3    |
| Fluids                            | 27    | 30    | 34    | 91    | 1.4    |
| Jump Start                        | 53    | 56    | 59    | 168   | 2.5    |
| Mechanical                        | 128   | 111   | 132   | 371   | 5.6    |
| No Service-Abandon                | 0     | 2     | 1     | 3     | 0.0    |
| No Service-Occupied               | 431   | 436   | 453   | 1,320 | 19.8   |
| Notified Law                      | 12    | 13    | 10    | 35    | 0.5    |
| Notified TDOT                     | 4     | 4     | 1     | 9     | 0.1    |
| Other                             | 126   | 136   | 157   | 419   | 6.3    |
| Phone Call                        | 3     | 4     | 4     | 11    | 0.2    |
| Relocate Vehicle                  | 126   | 117   | 102   | 345   | 5.2    |
| Remove Debris                     | 187   | 217   | 212   | 616   | 9.3    |
| Secure Load                       | 6     | 16    | 10    | 32    | 0.5    |
| Slow Roll                         | 4     | 4     | 5     | 13    | 0.2    |
| Supply Fuel                       | 127   | 156   | 135   | 418   | 6.3    |
| Tag Abandoned                     | 228   | 240   | 260   | 728   | 10.9   |
| Transported                       | 3     | 5     | 11    | 19    | 0.3    |
| Unable to Locate                  | 0     | 1     | 4     | 5     | 0.1    |
| Welfare Check                     | 35    | 21    | 5     | 61    | 0.9    |
| Wrecker List                      | 8     | 9     | 17    | 34    | 0.5    |
| Wrecker Towed                     | 0     | 0     | 1     | 1     | 0.0    |
| Wrong Truck                       | 13    | 15    | 11    | 39    | 0.6    |
| Total                             | 2,096 | 2,303 | 2,255 | 6,654 | 100.0% |