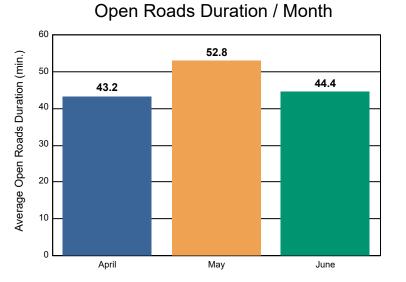

# Roadway Clearance Duration / Month

#### **Incidents Overall Response**

|                                                                    | April | Мау   | June | Total |
|--------------------------------------------------------------------|-------|-------|------|-------|
| Events included in Performance Measures                            | 201   | 224   | 172  | 597   |
| Notification Duration (min.)*                                      | 0.0   | 0.0   | 0.0  | 0.0   |
| Verification Duration (min.)                                       | 0.1   | 0.0   | 0.1  | 0.1   |
| Response Duration (min.) [First Notification to First Arrival]     | 5.4   | 6.5   | 5.0  | 5.7   |
| Open Roads Duration (min.) [First Arrival to Travel Lanes Cleared] | 43.2  | 52.8  | 44.4 | 47.4  |
| Departure Duration (min.) [Travel Lanes Cleared to Last Departure] | 30.8  | 44.8  | 36.7 | 37.9  |
| Roadway Clearance Duration (min.) [First Notif to Travel Lanes     | 48.8  | 59.3  | 49.5 | 53.2  |
| Cleared]                                                           | 79.5  | 104.1 | 86.2 | 91.1  |