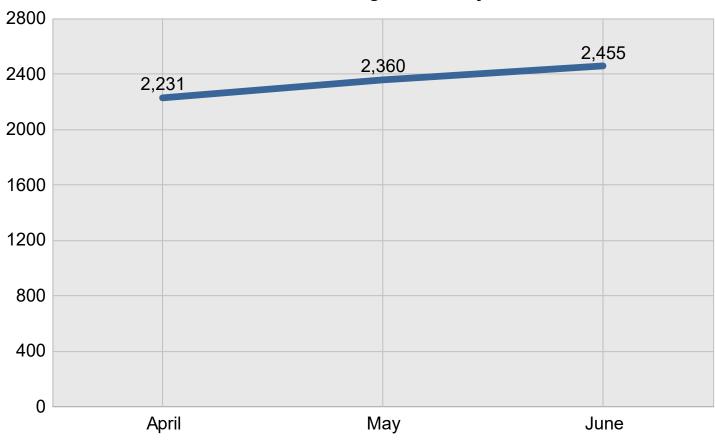

#### **Incidents Managed**

## **Incidents Managed - Monthly**

#### Percentage of Event Types for All Events in Current Quarter

| Event Types for All Events | April | Мау   | June  | Total | %      |
|----------------------------|-------|-------|-------|-------|--------|
| Abandoned Vehicle          | 223   | 238   | 261   | 722   | 10.2%  |
| Amber Alert                | 0     | 0     | 2     | 2     | 0.0%   |
| Blue Alert                 | 0     | 0     | 1     | 1     | 0.0%   |
| Bridge Work                | 0     | 1     | 0     | 1     | 0.0%   |
| Congestion                 | 226   | 221   | 244   | 691   | 9.8%   |
| Daily Log                  | 30    | 31    | 30    | 91    | 1.3%   |
| Debris on Roadway          | 114   | 141   | 174   | 429   | 6.1%   |
| Disabled Vehicle           | 1,155 | 1,200 | 1,241 | 3,596 | 51.0%  |
| Emergency Vehicles         | 1     | 0     | 0     | 1     | 0.0%   |
| Grass Fire                 | 0     | 0     | 1     | 1     | 0.0%   |
| Interstate Shooting        | 2     | 1     | 0     | 3     | 0.0%   |
| Jack-Knife Tractor Trailer | 1     | 0     | 2     | 3     | 0.0%   |
| MultiVehicle Crash         | 164   | 187   | 143   | 494   | 7.0%   |
| Overturned Vehicle         | 11    | 15    | 6     | 32    | 0.5%   |
| PD/Med/Fire Activity       | 15    | 4     | 4     | 23    | 0.3%   |
| Pedestrian                 | 2     | 0     | 0     | 2     | 0.0%   |
| Police Activity            | 2     | 7     | 4     | 13    | 0.2%   |
| Rest Area                  | 0     | 4     | 1     | 5     | 0.1%   |
| Road Work - Emergency      | 2     | 0     | 6     | 8     | 0.1%   |
| Road Work - Scheduled      | 184   | 214   | 276   | 674   | 9.6%   |
| Single Vehicle Crash       | 76    | 70    | 42    | 188   | 2.7%   |
| Special Event              | 4     | 1     | 0     | 5     | 0.1%   |
| Test Incident              | 0     | 2     | 3     | 5     | 0.1%   |
| Vehicle Fire               | 15    | 18    | 14    | 47    | 0.7%   |
| Visibility                 | 2     | 4     | 0     | 6     | 0.1%   |
| Weather                    | 2     | 2     | 2     | 6     | 0.1%   |
| Total                      | 2,231 | 2,361 | 2,457 | 7,049 | 100.0% |