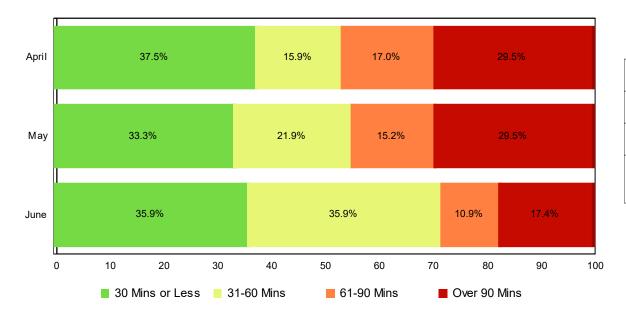

# Lane Blockage Clearance Times - Overall

| Month                | 30 Mins<br>or Less | 31-60<br>Mins | 61-90<br>Mins | Over 90<br>Mins | Total # of<br>Events |
|----------------------|--------------------|---------------|---------------|-----------------|----------------------|
| April                | 115                | 34            | 25            | 27              | 201                  |
| Мау                  | 119                | 48            | 21            | 36              | 224                  |
| June                 | 94                 | 45            | 14            | 19              | 172                  |
| Total # of<br>Events | 328                | 127           | 60            | 82              | 597                  |