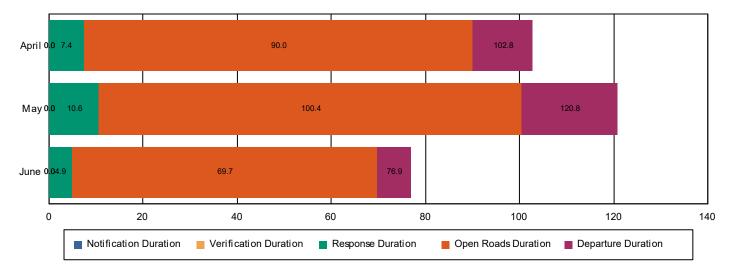

#### Incidents without HELP Truck Response

|                                                                    | April | Мау   | June | Total |
|--------------------------------------------------------------------|-------|-------|------|-------|
| Events included in Performance Measures                            | 88    | 105   | 91   | 284   |
| Notification Duration (min.)                                       | 0.0   | 0.0   | 0.0  | 0.0   |
| Verification Duration (min.)                                       | 0.0   | 0.0   | 0.0  | 0.0   |
| Response Duration (min.) [First Notification to First Arrival]     | 7.4   | 10.6  | 4.9  | 7.9   |
| Open Roads Duration (min.) [First Arrival to Travel Lanes Cleared] | 82.6  | 89.7  | 64.8 | 80.0  |
| Departure Duration (min.) [Travel Lanes Cleared to Last Departure] | 12.8  | 20.4  | 7.2  | 14.2  |
| Roadway Clearance Duration (min.) [First Notif to Travel Lanes     | 90.0  | 100.4 | 69.7 | 88.0  |
| Cleared]                                                           | 102.8 | 120.8 | 76.9 | 102.2 |