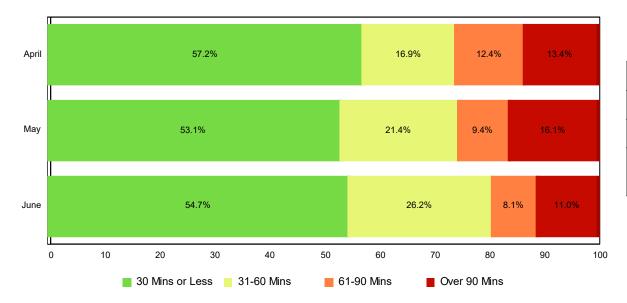

# Lane Blockage Clearance Times - Overall

| Month                | 30 Mins<br>or Less | 31-60<br>Mins | 61-90<br>Mins | Over 90<br>Mins | Total # of<br>Events |
|----------------------|--------------------|---------------|---------------|-----------------|----------------------|
| April                | 115                | 34            | 25            | 27              | 201                  |
| Мау                  | 119                | 48            | 21            | 36              | 224                  |
| June                 | 94                 | 45            | 14            | 19              | 172                  |
| Total # of<br>Events | 328                | 127           | 60            | 82              | 597                  |