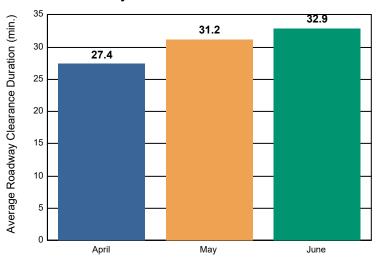

# **Performance Measures Summary**

Incidents with HELP Truck Response

|                                                                    | April | Мау  | June | Total |
|--------------------------------------------------------------------|-------|------|------|-------|
| Events included in Performance Measures                            | 113   | 119  | 81   | 313   |
| Notification Duration (min.)                                       | 0.0   | 0.0  | 0.0  | 0.0   |
| Verification Duration (min.)                                       | 0.2   | 0.0  | 0.1  | 0.1   |
| Response Duration (min.) [First Notification to First Arrival]     | 4.4   | 3.6  | 5.1  | 4.3   |
| Open Roads Duration (min.) [First Arrival to Travel Lanes Cleared] | 22.8  | 27.5 | 27.6 | 25.8  |
| Departure Duration (min.) [Travel Lanes Cleared to Last Departure] | 40.1  | 61.5 | 61.1 | 53.6  |
| Roadway Clearance Duration (min.) [First Notif to Travel Lanes     | 27.4  | 31.2 | 32.9 | 30.2  |
| Cleared]                                                           | 67.4  | 92.6 | 93.9 | 83.8  |