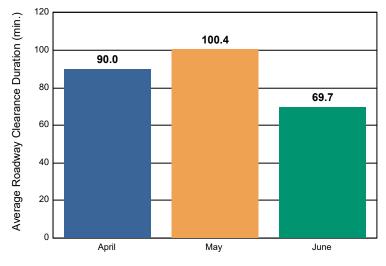

# **Performance Measures Summary**

#### Incidents without HELP Truck Response

|                                                                    | April | Мау   | June | Total |
|--------------------------------------------------------------------|-------|-------|------|-------|
| Events included in Performance Measures                            | 88    | 105   | 91   | 284   |
| Notification Duration (min.)                                       | 0.0   | 0.0   | 0.0  | 0.0   |
| Verification Duration (min.)                                       | 0.0   | 0.0   | 0.0  | 0.0   |
| Response Duration (min.) [First Notification to First Arrival]     | 7.4   | 10.6  | 4.9  | 7.9   |
| Open Roads Duration (min.) [First Arrival to Travel Lanes Cleared] | 82.6  | 89.7  | 64.8 | 80.0  |
| Departure Duration (min.) [Travel Lanes Cleared to Last Departure] | 12.8  | 20.4  | 7.2  | 14.2  |
| Roadway Clearance Duration (min.) [First Notif to Travel Lanes     | 90.0  | 100.4 | 69.7 | 88.0  |
| Cleared]                                                           | 102.8 | 120.8 | 76.9 | 102.2 |