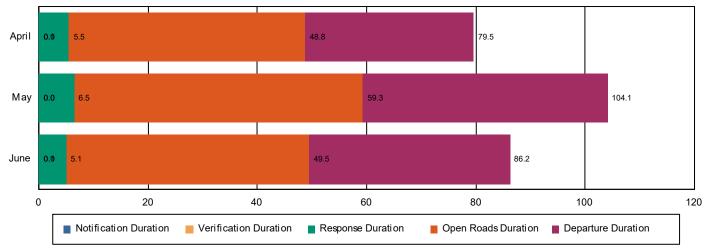

#### **Incidents Overall Response**

|                                                                    | April | Мау   | June | Total |
|--------------------------------------------------------------------|-------|-------|------|-------|
| Events included in Performance Measures                            | 201   | 224   | 172  | 597   |
| Notification Duration (min.)*                                      | 0.0   | 0.0   | 0.0  | 0.0   |
| Verification Duration (min.)                                       | 0.1   | 0.0   | 0.1  | 0.1   |
| Response Duration (min.) [First Notification to First Arrival]     | 5.4   | 6.5   | 5.0  | 5.7   |
| Open Roads Duration (min.) [First Arrival to Travel Lanes Cleared] | 43.2  | 52.8  | 44.4 | 47.4  |
| Departure Duration (min.) [Travel Lanes Cleared to Last Departure] | 30.8  | 44.8  | 36.7 | 37.9  |
| Roadway Clearance Duration (min.) [First Notif to Travel Lanes     | 48.8  | 59.3  | 49.5 | 53.2  |
| Cleared]                                                           | 79.5  | 104.1 | 86.2 | 91.1  |