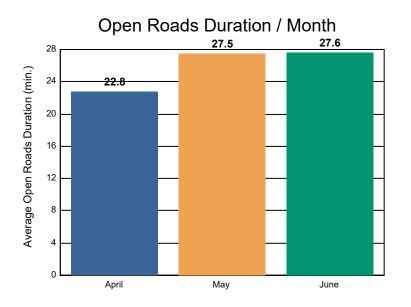

# **Performance Measures Summary**

Incidents with HELP Truck Response

|                                                                    | April | Мау  | June | Total |
|--------------------------------------------------------------------|-------|------|------|-------|
| Events included in Performance Measures                            | 113   | 119  | 81   | 313   |
| Notification Duration (min.)                                       | 0.0   | 0.0  | 0.0  | 0.0   |
| Verification Duration (min.)                                       | 0.2   | 0.0  | 0.1  | 0.1   |
| Response Duration (min.) [First Notification to First Arrival]     | 4.4   | 3.6  | 5.1  | 4.3   |
| Open Roads Duration (min.) [First Arrival to Travel Lanes Cleared] | 22.8  | 27.5 | 27.6 | 25.8  |
| Departure Duration (min.) [Travel Lanes Cleared to Last Departure] | 40.1  | 61.5 | 61.1 | 53.6  |
| Roadway Clearance Duration (min.) [First Notif to Travel Lanes     | 27.4  | 31.2 | 32.9 | 30.2  |
| Cleared]                                                           | 67.4  | 92.6 | 93.9 | 83.8  |