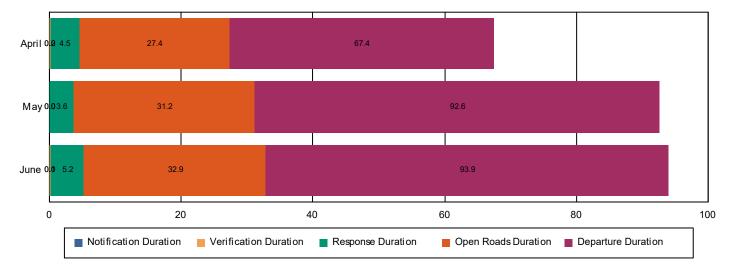

# **Performance Measures Summary**

Incidents with HELP Truck Response

|                                                                    | April | Мау  | June | Total |
|--------------------------------------------------------------------|-------|------|------|-------|
| Events included in Performance Measures                            | 113   | 119  | 81   | 313   |
| Notification Duration (min.)                                       | 0.0   | 0.0  | 0.0  | 0.0   |
| Verification Duration (min.)                                       | 0.2   | 0.0  | 0.1  | 0.1   |
| Response Duration (min.) [First Notification to First Arrival]     | 4.4   | 3.6  | 5.1  | 4.3   |
| Open Roads Duration (min.) [First Arrival to Travel Lanes Cleared] | 22.8  | 27.5 | 27.6 | 25.8  |
| Departure Duration (min.) [Travel Lanes Cleared to Last Departure] | 40.1  | 61.5 | 61.1 | 53.6  |
| Roadway Clearance Duration (min.) [First Notif to Travel Lanes     | 27.4  | 31.2 | 32.9 | 30.2  |
| Cleared]                                                           | 67.4  | 92.6 | 93.9 | 83.8  |