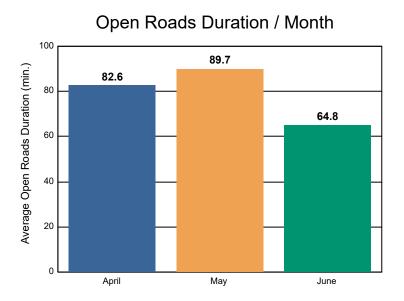

# **Performance Measures Summary**

#### Incidents without HELP Truck Response

|                                                                    | April | Мау   | June | Total |
|--------------------------------------------------------------------|-------|-------|------|-------|
| Events included in Performance Measures                            | 88    | 105   | 91   | 284   |
| Notification Duration (min.)                                       | 0.0   | 0.0   | 0.0  | 0.0   |
| Verification Duration (min.)                                       | 0.0   | 0.0   | 0.0  | 0.0   |
| Response Duration (min.) [First Notification to First Arrival]     | 7.4   | 10.6  | 4.9  | 7.9   |
| Open Roads Duration (min.) [First Arrival to Travel Lanes Cleared] | 82.6  | 89.7  | 64.8 | 80.0  |
| Departure Duration (min.) [Travel Lanes Cleared to Last Departure] | 12.8  | 20.4  | 7.2  | 14.2  |
| Roadway Clearance Duration (min.) [First Notif to Travel Lanes     | 90.0  | 100.4 | 69.7 | 88.0  |
| Cleared]                                                           | 102.8 | 120.8 | 76.9 | 102.2 |