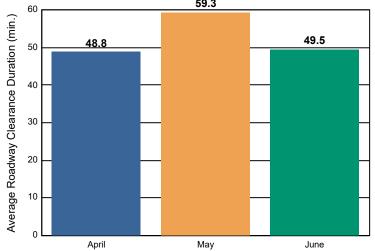

#### **Incidents Overall Response**

|                                                                    | April | Мау   | June | Total |
|--------------------------------------------------------------------|-------|-------|------|-------|
| Events included in Performance Measures                            | 201   | 224   | 172  | 597   |
| Notification Duration (min.)*                                      | 0.0   | 0.0   | 0.0  | 0.0   |
| Verification Duration (min.)                                       | 0.1   | 0.0   | 0.1  | 0.1   |
| Response Duration (min.) [First Notification to First Arrival]     | 5.4   | 6.5   | 5.0  | 5.7   |
| Open Roads Duration (min.) [First Arrival to Travel Lanes Cleared] | 43.2  | 52.8  | 44.4 | 47.4  |
| Departure Duration (min.) [Travel Lanes Cleared to Last Departure] | 30.8  | 44.8  | 36.7 | 37.9  |
| Roadway Clearance Duration (min.) [First Notif to Travel Lanes     | 48.8  | 59.3  | 49.5 | 53.2  |
| Cleared]                                                           | 79.5  | 104.1 | 86.2 | 91.1  |