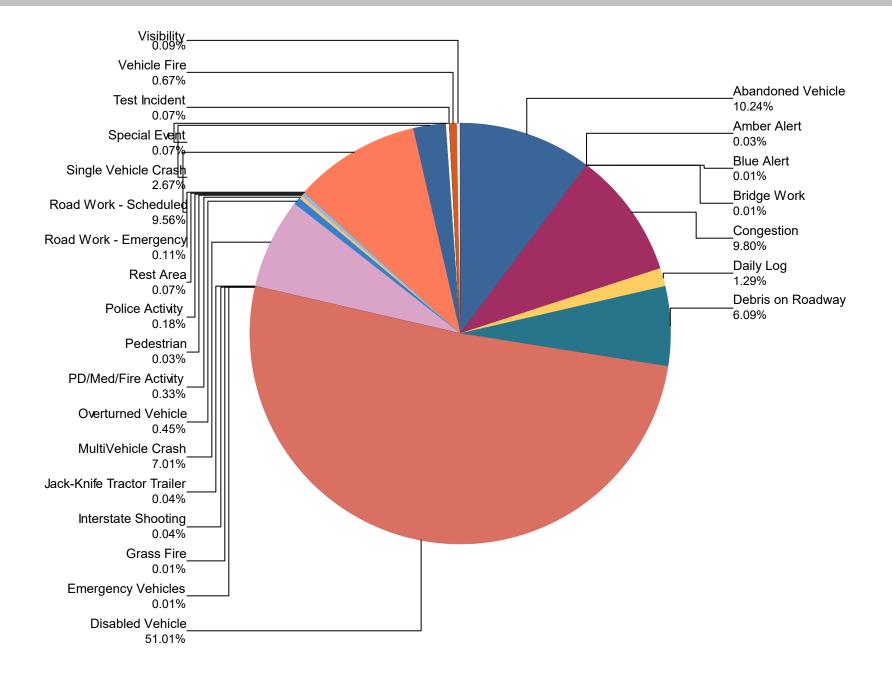

#### Percentage of Event Types for All Events in Current Quarter

| Event Types for All Events | April | Мау   | June  | Total | %      |
|----------------------------|-------|-------|-------|-------|--------|
| Abandoned Vehicle          | 223   | 238   | 261   | 722   | 10.2%  |
| Amber Alert                | 0     | 0     | 2     | 2     | 0.0%   |
| Blue Alert                 | 0     | 0     | 1     | 1     | 0.0%   |
| Bridge Work                | 0     | 1     | 0     | 1     | 0.0%   |
| Congestion                 | 226   | 221   | 244   | 691   | 9.8%   |
| Daily Log                  | 30    | 31    | 30    | 91    | 1.3%   |
| Debris on Roadway          | 114   | 141   | 174   | 429   | 6.1%   |
| Disabled Vehicle           | 1,155 | 1,200 | 1,241 | 3,596 | 51.0%  |
| Emergency Vehicles         | 1     | 0     | 0     | 1     | 0.0%   |
| Grass Fire                 | 0     | 0     | 1     | 1     | 0.0%   |
| Interstate Shooting        | 2     | 1     | 0     | 3     | 0.0%   |
| Jack-Knife Tractor Trailer | 1     | 0     | 2     | 3     | 0.0%   |
| MultiVehicle Crash         | 164   | 187   | 143   | 494   | 7.0%   |
| Overturned Vehicle         | 11    | 15    | 6     | 32    | 0.5%   |
| PD/Med/Fire Activity       | 15    | 4     | 4     | 23    | 0.3%   |
| Pedestrian                 | 2     | 0     | 0     | 2     | 0.0%   |
| Police Activity            | 2     | 7     | 4     | 13    | 0.2%   |
| Rest Area                  | 0     | 4     | 1     | 5     | 0.1%   |
| Road Work - Emergency      | 2     | 0     | 6     | 8     | 0.1%   |
| Road Work - Scheduled      | 184   | 214   | 276   | 674   | 9.6%   |
| Single Vehicle Crash       | 76    | 70    | 42    | 188   | 2.7%   |
| Special Event              | 4     | 1     | 0     | 5     | 0.1%   |
| Test Incident              | 0     | 2     | 3     | 5     | 0.1%   |
| Vehicle Fire               | 15    | 18    | 14    | 47    | 0.7%   |
| Visibility                 | 2     | 4     | 0     | 6     | 0.1%   |
| Weather                    | 2     | 2     | 2     | 6     | 0.1%   |
| Total                      | 2,231 | 2,361 | 2,457 | 7,049 | 100.0% |