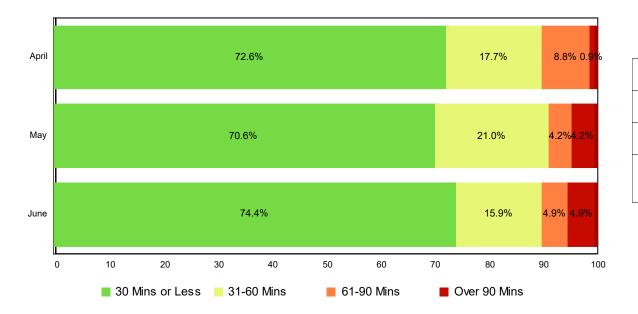

# Lane Blockage Clearance Times - with HELP Truck Response

| Month                | 30 Mins<br>or Less | 31-60<br>Mins | 61-90<br>Mins | Over 90<br>Mins | Total # of<br>Events |
|----------------------|--------------------|---------------|---------------|-----------------|----------------------|
| April                | 82                 | 20            | 10            | 1               | 113                  |
| Мау                  | 84                 | 25            | 5             | 5               | 119                  |
| June                 | 61                 | 13            | 4             | 4               | 82                   |
| Total # of<br>Events | 227                | 58            | 19            | 10              | 314                  |