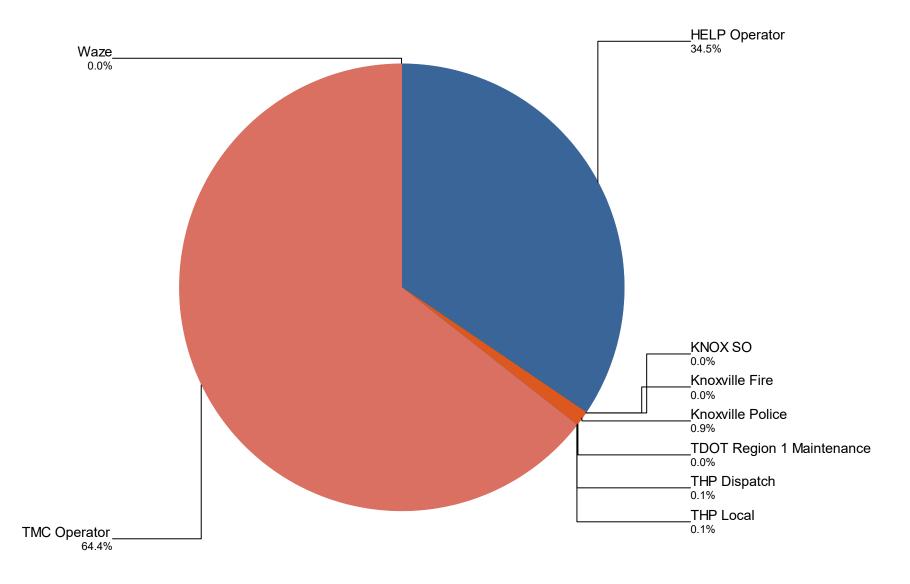

| Notifier Agency           | April | Мау   | June  | Total | %      |
|---------------------------|-------|-------|-------|-------|--------|
| HELP Operator             | 816   | 803   | 811   | 2,430 | 34.5   |
| KNOX SO                   | 0     | 1     | 0     | 1     | 0.0    |
| Knoxville Fire            | 1     | 0     | 0     | 1     | 0.0    |
| Knoxville Police          | 24    | 18    | 24    | 66    | 0.9    |
| TDOT Region 1 Maintenance | 3     | 0     | 0     | 3     | 0.0    |
| THP Dispatch              | 4     | 1     | 1     | 6     | 0.1    |
| THP Local                 | 0     | 1     | 3     | 4     | 0.1    |
| TMC Operator              | 1,382 | 1,537 | 1,618 | 4,537 | 64.4   |
| Waze                      | 1     | 0     | 0     | 1     | 0.0    |
| Total                     | 2,231 | 2,361 | 2,457 | 7,049 | 100.0% |