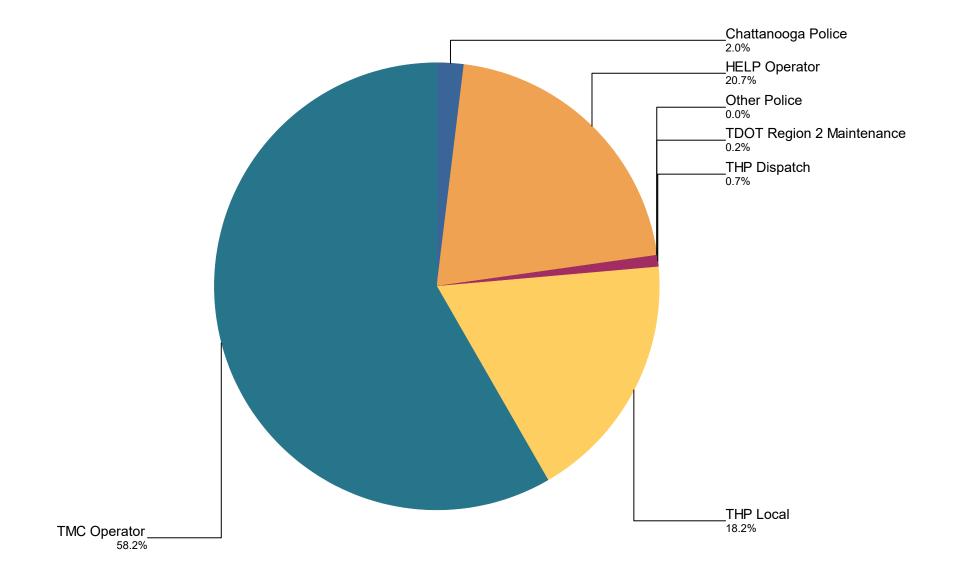

## **Incidents by Detection Source**

| Notifier Agency           | April | Мау   | June  | Total | %      |
|---------------------------|-------|-------|-------|-------|--------|
| Chattanooga Police        | 54    | 40    | 34    | 128   | 2.0    |
| HELP Operator             | 394   | 392   | 548   | 1,334 | 20.7   |
| Other Police              | 0     | 1     | 0     | 1     | 0.0    |
| TDOT Region 2 Maintenance | 3     | 2     | 6     | 11    | 0.2    |
| THP Dispatch              | 18    | 10    | 18    | 46    | 0.7    |
| THP Local                 | 459   | 553   | 161   | 1,173 | 18.2   |
| TMC Operator              | 1,109 | 1,320 | 1,324 | 3,753 | 58.2   |
| Total                     | 2,037 | 2,318 | 2,091 | 6,446 | 100.0% |