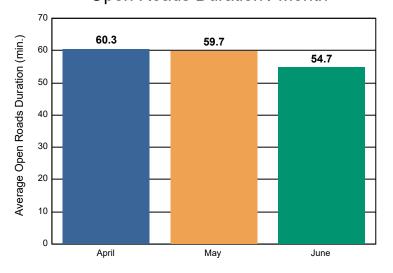

## Open Roads Duration / Month

#### **Incidents without HELP Truck Response**

|                                                                    | April | May   | June  | Total |
|--------------------------------------------------------------------|-------|-------|-------|-------|
| Events included in Performance Measures                            | 93    | 111   | 106   | 310   |
| Notification Duration (min.)                                       | 0.0   | 0.0   | 0.0   | 0.0   |
| Verification Duration (min.)                                       | 2.6   | 3.1   | 0.3   | 2.0   |
| Response Duration (min.) [First Notification to First Arrival]     | 16.9  | 21.7  | 12.4  | 17.0  |
| Open Roads Duration (min.) [First Arrival to Travel Lanes Cleared] | 60.3  | 59.7  | 54.7  | 58.2  |
| Departure Duration (min.) [Travel Lanes Cleared to Last Departure] | 39.2  | 40.3  | 45.3  | 41.7  |
| Roadway Clearance Duration (min.) [First Notif to Travel Lanes     | 79.8  | 84.5  | 67.4  | 77.1  |
| Cleared]                                                           | 119.0 | 124.8 | 112.7 | 118.8 |