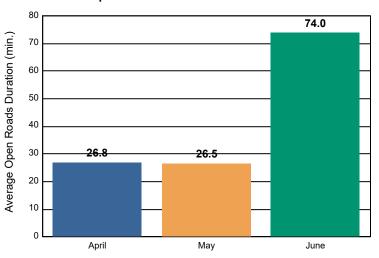

#### **Incidents Overall Response**

|                                                                    | April | Мау  | June  | Total |
|--------------------------------------------------------------------|-------|------|-------|-------|
| Events included in Performance Measures                            | 309   | 360  | 329   | 998   |
| Notification Duration (min.)*                                      | 0.0   | 0.0  | 0.0   | 0.0   |
| Verification Duration (min.)                                       | 0.7   | 0.8  | 0.1   | 0.5   |
| Response Duration (min.) [First Notification to First Arrival]     | 9.7   | 11.1 | 9.8   | 10.2  |
| Open Roads Duration (min.) [First Arrival to Travel Lanes Cleared] | 26.8  | 26.5 | 74.0  | 42.3  |
| Departure Duration (min.) [Travel Lanes Cleared to Last Departure] | 48.7  | 60.5 | 37.8  | 49.3  |
| Roadway Clearance Duration (min.) [First Notif to Travel Lanes     | 37.3  | 38.4 | 83.9  | 53.1  |
| Cleared]                                                           | 85.9  | 98.9 | 121.7 | 102.4 |

## Open Roads Duration / Month