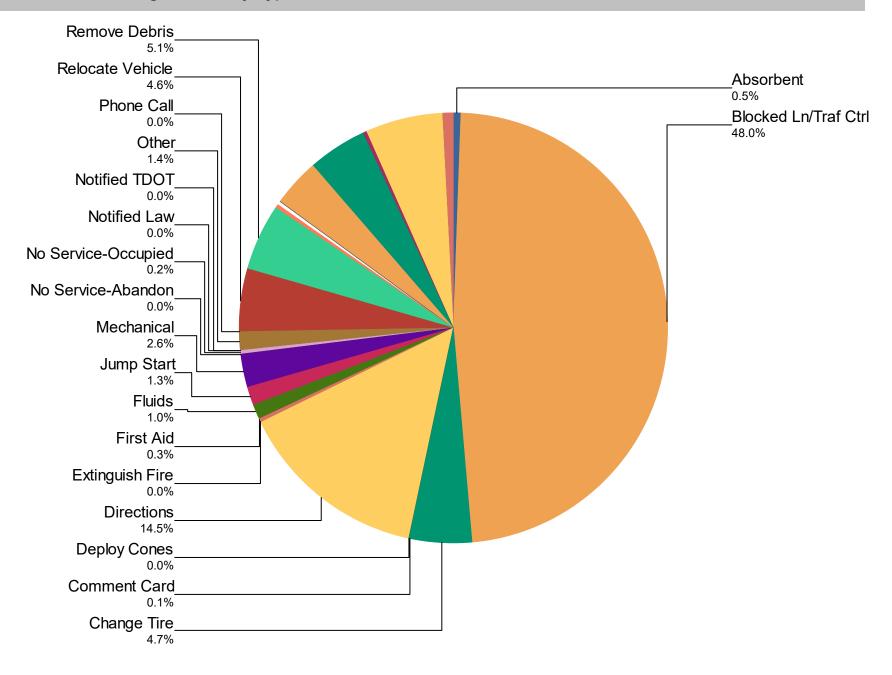

#### Percentage of Activity Types for HELP Truck Activities in Current Quarter

| Activity Types for All Activities | April | May   | June  | Total | %      |
|-----------------------------------|-------|-------|-------|-------|--------|
| Absorbent                         | 17    | 11    | 17    | 45    | 0.5    |
| Blocked Ln/Traf Ctrl              | 1,175 | 1,318 | 1,546 | 4,039 | 48.0   |
| Change Tire                       | 99    | 136   | 163   | 398   | 4.7    |
| Comment Card                      | 1     | 2     | 3     | 6     | 0.1    |
| Deploy Cones                      | 1     | 1     | 1     | 3     | 0.0    |
| Directions                        | 316   | 443   | 458   | 1,217 | 14.5   |
| Extinguish Fire                   | 0     | 0     | 2     | 2     | 0.0    |
| First Aid                         | 7     | 13    | 7     | 27    | 0.3    |
| Fluids                            | 18    | 25    | 42    | 85    | 1.0    |
| Jump Start                        | 27    | 48    | 31    | 106   | 1.3    |
| Mechanical                        | 49    | 79    | 89    | 217   | 2.6    |
| No Service-Abandon                | 0     | 0     | 2     | 2     | 0.0    |
| No Service-Occupied               | 7     | 5     | 8     | 20    | 0.2    |
| Notified Law                      | 1     | 0     | 1     | 2     | 0.0    |
| Notified TDOT                     | 0     | 1     | 0     | 1     | 0.0    |
| Other                             | 36    | 36    | 45    | 117   | 1.4    |
| Phone Call                        | 1     | 0     | 3     | 4     | 0.0    |
| Relocate Vehicle                  | 108   | 151   | 131   | 390   | 4.6    |
| Remove Debris                     | 132   | 140   | 154   | 426   | 5.1    |
| Secure Load                       | 5     | 13    | 14    | 32    | 0.4    |
| Slow Roll                         | 5     | 0     | 4     | 9     | 0.1    |
| Supply Fuel                       | 80    | 114   | 108   | 302   | 3.6    |
| Tag Abandoned                     | 125   | 116   | 132   | 373   | 4.4    |
| Transported                       | 7     | 2     | 2     | 11    | 0.1    |
| Unable to Locate                  | 3     | 6     | 6     | 15    | 0.2    |
| Welfare Check                     | 147   | 141   | 217   | 505   | 6.0    |
| Wrecker Towed                     | 0     | 0     | 1     | 1     | 0.0    |
| Wrong Truck                       | 15    | 29    | 19    | 63    | 0.7    |
| Total                             | 2,382 | 2,830 | 3,206 | 8,418 | 100.0% |