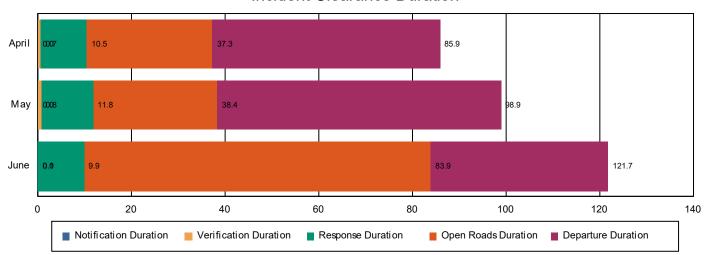

#### **Incidents Overall Response**

|                                                                    | April | Мау  | June  | Total |
|--------------------------------------------------------------------|-------|------|-------|-------|
| Events included in Performance Measures                            | 309   | 360  | 329   | 998   |
| Notification Duration (min.)*                                      | 0.0   | 0.0  | 0.0   | 0.0   |
| Verification Duration (min.)                                       | 0.7   | 0.8  | 0.1   | 0.5   |
| Response Duration (min.) [First Notification to First Arrival]     | 9.7   | 11.1 | 9.8   | 10.2  |
| Open Roads Duration (min.) [First Arrival to Travel Lanes Cleared] | 26.8  | 26.5 | 74.0  | 42.3  |
| Departure Duration (min.) [Travel Lanes Cleared to Last Departure] | 48.7  | 60.5 | 37.8  | 49.3  |
| Roadway Clearance Duration (min.) [First Notif to Travel Lanes     | 37.3  | 38.4 | 83.9  | 53.1  |
| Cleared]                                                           | 85.9  | 98.9 | 121.7 | 102.4 |

#### **Incident Clearance Duration**