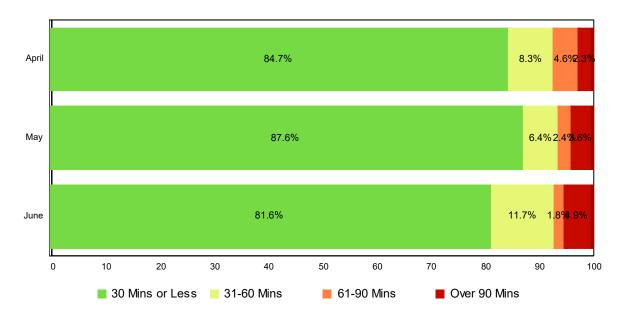

## **Lane Blockage Clearance Times - with HELP Truck Response**

| Month                | 30 Mins<br>or Less | 31-60<br>Mins | 61-90<br>Mins | Over 90<br>Mins | Total # of<br>Events |
|----------------------|--------------------|---------------|---------------|-----------------|----------------------|
| April                | 183                | 18            | 10            | 5               | 216                  |
| May                  | 218                | 16            | 6             | 9               | 249                  |
| June                 | 182                | 26            | 4             | 11              | 223                  |
| Total # of<br>Events | 583                | 60            | 20            | 25              | 688                  |