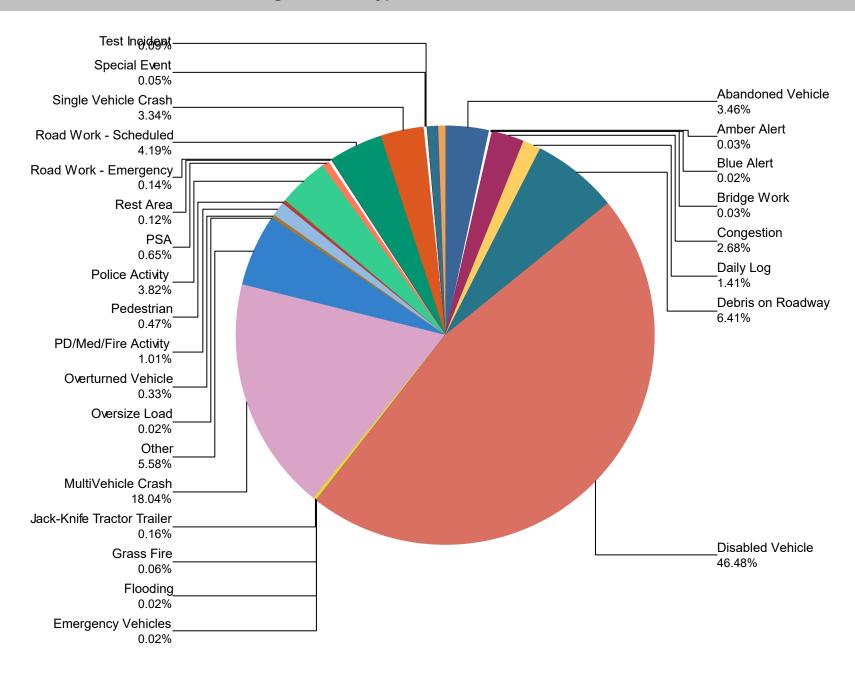

#### **Percentage of Event Types for All Events in Current Quarter**

| Event Types for All Events | April | Мау   | June  | Total | %      |
|----------------------------|-------|-------|-------|-------|--------|
| Abandoned Vehicle          | 74    | 65    | 84    | 223   | 3.5%   |
| Amber Alert                | 0     | 0     | 2     | 2     | 0.0%   |
| Blue Alert                 | 0     | 0     | 1     | 1     | 0.0%   |
| Bridge Work                | 2     | 0     | 0     | 2     | 0.0%   |
| Congestion                 | 59    | 42    | 72    | 173   | 2.7%   |
| Daily Log                  | 30    | 31    | 30    | 91    | 1.4%   |
| Debris on Roadway          | 121   | 155   | 137   | 413   | 6.4%   |
| Disabled Vehicle           | 873   | 1,003 | 1,120 | 2,996 | 46.5%  |
| Emergency Vehicles         | 0     | 1     | 0     | 1     | 0.0%   |
| Flooding                   | 0     | 0     | 1     | 1     | 0.0%   |
| Grass Fire                 | 0     | 3     | 1     | 4     | 0.1%   |
| Jack-Knife Tractor Trailer | 4     | 2     | 4     | 10    | 0.2%   |
| MultiVehicle Crash         | 412   | 476   | 275   | 1,163 | 18.0%  |
| Other                      | 152   | 160   | 48    | 360   | 5.6%   |
| Oversize Load              | 0     | 0     | 1     | 1     | 0.0%   |
| Overturned Vehicle         | 6     | 5     | 10    | 21    | 0.3%   |
| PD/Med/Fire Activity       | 17    | 27    | 21    | 65    | 1.0%   |
| Pedestrian                 | 10    | 15    | 5     | 30    | 0.5%   |
| Police Activity            | 85    | 88    | 73    | 246   | 3.8%   |
| PSA                        | 26    | 9     | 7     | 42    | 0.7%   |
| Rest Area                  | 4     | 3     | 1     | 8     | 0.1%   |
| Road Work - Emergency      | 4     | 2     | 3     | 9     | 0.1%   |
| Road Work - Scheduled      | 59    | 105   | 106   | 270   | 4.2%   |
| Single Vehicle Crash       | 77    | 93    | 45    | 215   | 3.3%   |
| Special Event              | 0     | 2     | 1     | 3     | 0.0%   |
| Test Incident              | 2     | 2     | 2     | 6     | 0.1%   |
| Vehicle Fire               | 7     | 13    | 24    | 44    | 0.7%   |
| Visibility                 | 4     | 3     | 3     | 10    | 0.2%   |
| Weather                    | 8     | 13    | 14    | 35    | 0.5%   |
| Wrong Way Driver           | 1     | 0     | 0     | 1     | 0.0%   |
| Total                      | 2,037 | 2,318 | 2,091 | 6,446 | 100.0% |