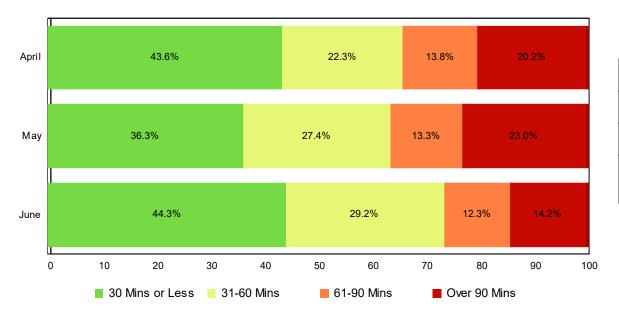

# **Lane Blockage Clearance Times - Overall**

| Month                | 30 Mins<br>or Less | 31-60<br>Mins | 61-90<br>Mins | Over 90<br>Mins | Total # of<br>Events |
|----------------------|--------------------|---------------|---------------|-----------------|----------------------|
| April                | 223                | 39            | 23            | 24              | 309                  |
| May                  | 258                | 47            | 20            | 35              | 360                  |
| June                 | 229                | 57            | 17            | 26              | 329                  |
| Total # of<br>Events | 710                | 143           | 60            | 85              | 998                  |