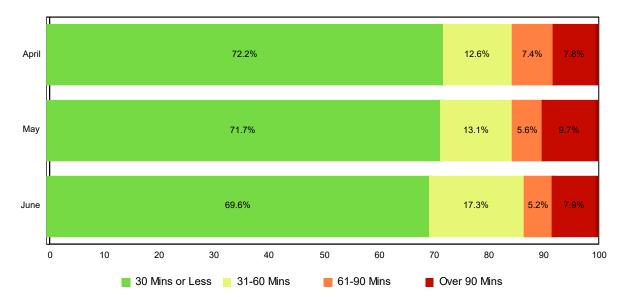

# **Lane Blockage Clearance Times - Overall**

| Month                | 30 Mins<br>or Less | 31-60<br>Mins | 61-90<br>Mins | Over 90<br>Mins | Total # of<br>Events |
|----------------------|--------------------|---------------|---------------|-----------------|----------------------|
| April                | 223                | 39            | 23            | 24              | 309                  |
| May                  | 258                | 47            | 20            | 35              | 360                  |
| June                 | 229                | 57            | 17            | 26              | 329                  |
| Total # of<br>Events | 710                | 143           | 60            | 85              | 998                  |