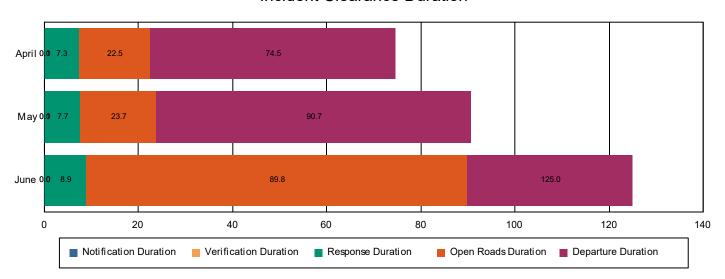

#### **Incident Clearance Duration**

#### **Incidents with HELP Truck Response**

|                                                                    | April | May  | June  | Total |
|--------------------------------------------------------------------|-------|------|-------|-------|
| Events included in Performance Measures                            | 216   | 249  | 223   | 688   |
| Notification Duration (min.)                                       | 0.0   | 0.0  | 0.0   | 0.0   |
| Verification Duration (min.)                                       | 0.1   | 0.1  | 0.0   | 0.1   |
| Response Duration (min.) [First Notification to First Arrival]     | 7.2   | 7.7  | 8.9   | 7.9   |
| Open Roads Duration (min.) [First Arrival to Travel Lanes Cleared] | 15.2  | 16.0 | 80.9  | 36.9  |
| Departure Duration (min.) [Travel Lanes Cleared to Last Departure] | 51.9  | 66.9 | 35.2  | 51.9  |
| Roadway Clearance Duration (min.) [First Notif to Travel Lanes     | 22.5  | 23.7 | 89.8  | 44.9  |
| Cleared]                                                           | 74.5  | 90.7 | 125.0 | 96.8  |