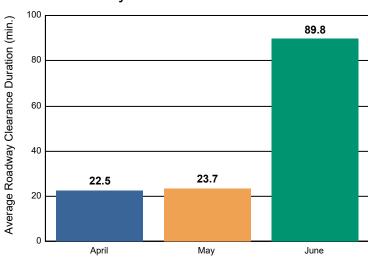

## Roadway Clearance Duration / Month

#### **Incidents with HELP Truck Response**

|                                                                    | April | May  | June  | Total |
|--------------------------------------------------------------------|-------|------|-------|-------|
| Events included in Performance Measures                            | 216   | 249  | 223   | 688   |
| Notification Duration (min.)                                       | 0.0   | 0.0  | 0.0   | 0.0   |
| Verification Duration (min.)                                       | 0.1   | 0.1  | 0.0   | 0.1   |
| Response Duration (min.) [First Notification to First Arrival]     | 7.2   | 7.7  | 8.9   | 7.9   |
| Open Roads Duration (min.) [First Arrival to Travel Lanes Cleared] | 15.2  | 16.0 | 80.9  | 36.9  |
| Departure Duration (min.) [Travel Lanes Cleared to Last Departure] | 51.9  | 66.9 | 35.2  | 51.9  |
| Roadway Clearance Duration (min.) [First Notif to Travel Lanes     | 22.5  | 23.7 | 89.8  | 44.9  |
| Cleared]                                                           | 74.5  | 90.7 | 125.0 | 96.8  |