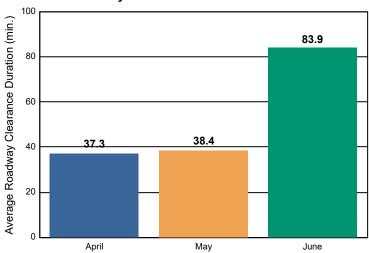

#### **Incidents Overall Response**

|                                                                    | April | Мау  | June  | Total |
|--------------------------------------------------------------------|-------|------|-------|-------|
| Events included in Performance Measures                            | 309   | 360  | 329   | 998   |
| Notification Duration (min.)*                                      | 0.0   | 0.0  | 0.0   | 0.0   |
| Verification Duration (min.)                                       | 0.7   | 0.8  | 0.1   | 0.5   |
| Response Duration (min.) [First Notification to First Arrival]     | 9.7   | 11.1 | 9.8   | 10.2  |
| Open Roads Duration (min.) [First Arrival to Travel Lanes Cleared] | 26.8  | 26.5 | 74.0  | 42.3  |
| Departure Duration (min.) [Travel Lanes Cleared to Last Departure] | 48.7  | 60.5 | 37.8  | 49.3  |
| Roadway Clearance Duration (min.) [First Notif to Travel Lanes     | 37.3  | 38.4 | 83.9  | 53.1  |
| Cleared]                                                           | 85.9  | 98.9 | 121.7 | 102.4 |

## Roadway Clearance Duration / Month