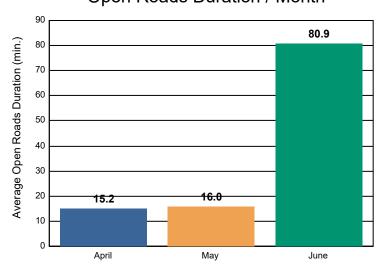

#### Open Roads Duration / Month

#### **Incidents with HELP Truck Response**

|                                                                    | April | May  | June  | Total |
|--------------------------------------------------------------------|-------|------|-------|-------|
| Events included in Performance Measures                            | 216   | 249  | 223   | 688   |
| Notification Duration (min.)                                       | 0.0   | 0.0  | 0.0   | 0.0   |
| Verification Duration (min.)                                       | 0.1   | 0.1  | 0.0   | 0.1   |
| Response Duration (min.) [First Notification to First Arrival]     | 7.2   | 7.7  | 8.9   | 7.9   |
| Open Roads Duration (min.) [First Arrival to Travel Lanes Cleared] | 15.2  | 16.0 | 80.9  | 36.9  |
| Departure Duration (min.) [Travel Lanes Cleared to Last Departure] | 51.9  | 66.9 | 35.2  | 51.9  |
| Roadway Clearance Duration (min.) [First Notif to Travel Lanes     | 22.5  | 23.7 | 89.8  | 44.9  |
| Cleared]                                                           | 74.5  | 90.7 | 125.0 | 96.8  |