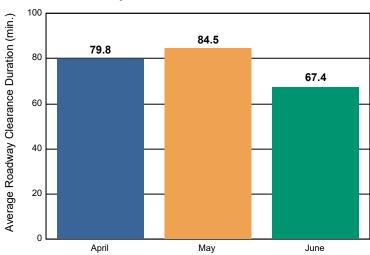

## Roadway Clearance Duration / Month

#### **Incidents without HELP Truck Response**

|                                                                    | April | May   | June  | Total |
|--------------------------------------------------------------------|-------|-------|-------|-------|
| Events included in Performance Measures                            | 93    | 111   | 106   | 310   |
| Notification Duration (min.)                                       | 0.0   | 0.0   | 0.0   | 0.0   |
| Verification Duration (min.)                                       | 2.6   | 3.1   | 0.3   | 2.0   |
| Response Duration (min.) [First Notification to First Arrival]     | 16.9  | 21.7  | 12.4  | 17.0  |
| Open Roads Duration (min.) [First Arrival to Travel Lanes Cleared] | 60.3  | 59.7  | 54.7  | 58.2  |
| Departure Duration (min.) [Travel Lanes Cleared to Last Departure] | 39.2  | 40.3  | 45.3  | 41.7  |
| Roadway Clearance Duration (min.) [First Notif to Travel Lanes     | 79.8  | 84.5  | 67.4  | 77.1  |
| Cleared]                                                           | 119.0 | 124.8 | 112.7 | 118.8 |