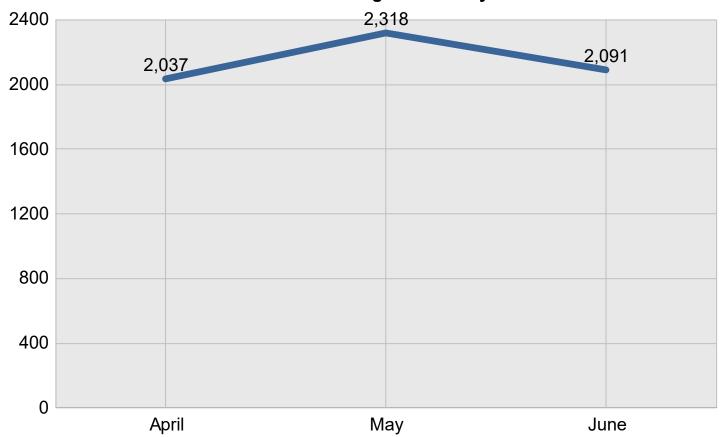

## **Incidents Managed - Monthly**

#### **Percentage of Event Types for All Events in Current Quarter**

| Event Types for All Events | April | Мау   | June  | Total | %      |
|----------------------------|-------|-------|-------|-------|--------|
| Abandoned Vehicle          | 74    | 65    | 84    | 223   | 3.5%   |
| Amber Alert                | 0     | 0     | 2     | 2     | 0.0%   |
| Blue Alert                 | 0     | 0     | 1     | 1     | 0.0%   |
| Bridge Work                | 2     | 0     | 0     | 2     | 0.0%   |
| Congestion                 | 59    | 42    | 72    | 173   | 2.7%   |
| Daily Log                  | 30    | 31    | 30    | 91    | 1.4%   |
| Debris on Roadway          | 121   | 155   | 137   | 413   | 6.4%   |
| Disabled Vehicle           | 873   | 1,003 | 1,120 | 2,996 | 46.5%  |
| Emergency Vehicles         | 0     | 1     | 0     | 1     | 0.0%   |
| Flooding                   | 0     | 0     | 1     | 1     | 0.0%   |
| Grass Fire                 | 0     | 3     | 1     | 4     | 0.1%   |
| Jack-Knife Tractor Trailer | 4     | 2     | 4     | 10    | 0.2%   |
| MultiVehicle Crash         | 412   | 476   | 275   | 1,163 | 18.0%  |
| Other                      | 152   | 160   | 48    | 360   | 5.6%   |
| Oversize Load              | 0     | 0     | 1     | 1     | 0.0%   |
| Overturned Vehicle         | 6     | 5     | 10    | 21    | 0.3%   |
| PD/Med/Fire Activity       | 17    | 27    | 21    | 65    | 1.0%   |
| Pedestrian                 | 10    | 15    | 5     | 30    | 0.5%   |
| Police Activity            | 85    | 88    | 73    | 246   | 3.8%   |
| PSA                        | 26    | 9     | 7     | 42    | 0.7%   |
| Rest Area                  | 4     | 3     | 1     | 8     | 0.1%   |
| Road Work - Emergency      | 4     | 2     | 3     | 9     | 0.1%   |
| Road Work - Scheduled      | 59    | 105   | 106   | 270   | 4.2%   |
| Single Vehicle Crash       | 77    | 93    | 45    | 215   | 3.3%   |
| Special Event              | 0     | 2     | 1     | 3     | 0.0%   |
| Test Incident              | 2     | 2     | 2     | 6     | 0.1%   |
| Vehicle Fire               | 7     | 13    | 24    | 44    | 0.7%   |
| Visibility                 | 4     | 3     | 3     | 10    | 0.2%   |
| Weather                    | 8     | 13    | 14    | 35    | 0.5%   |
| Wrong Way Driver           | 1     | 0     | 0     | 1     | 0.0%   |
| Total                      | 2,037 | 2,318 | 2,091 | 6,446 | 100.0% |

## **Incidents by Detection Source**

| Notifier Agency           | April | Мау   | June  | Total | %      |
|---------------------------|-------|-------|-------|-------|--------|
| Chattanooga Police        | 54    | 40    | 34    | 128   | 2.0    |
| HELP Operator             | 394   | 392   | 548   | 1,334 | 20.7   |
| Other Police              | 0     | 1     | 0     | 1     | 0.0    |
| TDOT Region 2 Maintenance | 3     | 2     | 6     | 11    | 0.2    |
| THP Dispatch              | 18    | 10    | 18    | 46    | 0.7    |
| THP Local                 | 459   | 553   | 161   | 1,173 | 18.2   |
| TMC Operator              | 1,109 | 1,320 | 1,324 | 3,753 | 58.2   |
| Total                     | 2,037 | 2,318 | 2,091 | 6,446 | 100.0% |