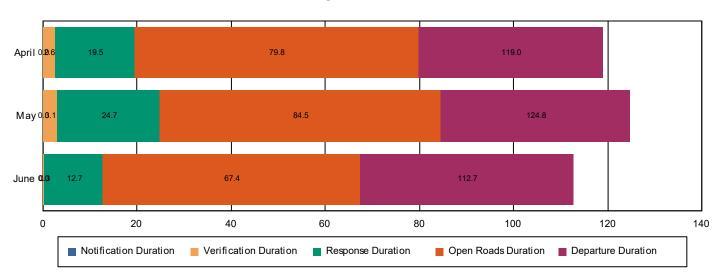

#### **Incident Clearance Duration**

#### **Incidents without HELP Truck Response**

|                                                                    | April | May   | June  | Total |
|--------------------------------------------------------------------|-------|-------|-------|-------|
| Events included in Performance Measures                            | 93    | 111   | 106   | 310   |
| Notification Duration (min.)                                       | 0.0   | 0.0   | 0.0   | 0.0   |
| Verification Duration (min.)                                       | 2.6   | 3.1   | 0.3   | 2.0   |
| Response Duration (min.) [First Notification to First Arrival]     | 16.9  | 21.7  | 12.4  | 17.0  |
| Open Roads Duration (min.) [First Arrival to Travel Lanes Cleared] | 60.3  | 59.7  | 54.7  | 58.2  |
| Departure Duration (min.) [Travel Lanes Cleared to Last Departure] | 39.2  | 40.3  | 45.3  | 41.7  |
| Roadway Clearance Duration (min.) [First Notif to Travel Lanes     | 79.8  | 84.5  | 67.4  | 77.1  |
| Cleared]                                                           | 119.0 | 124.8 | 112.7 | 118.8 |